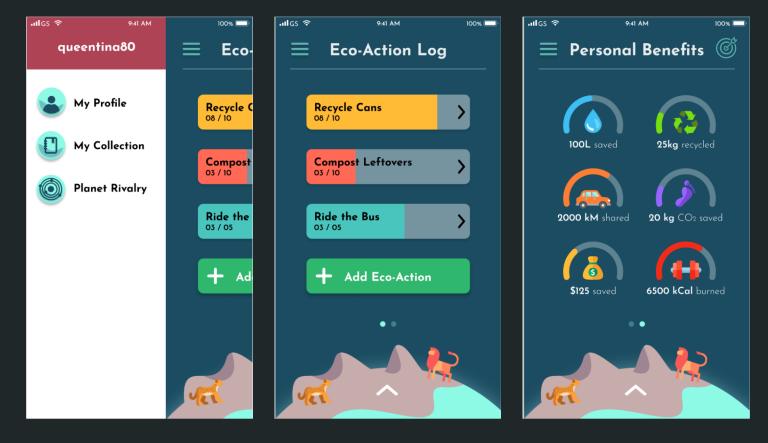

# Interface Redesign #1

#### Tutorial

### Logging - V1, V2, V3

| all GS 🗢      | 9:41 AM      | 100% 💷 - | പl 65 🗢 9:4     | 11 AM 100% 💻   | ant GS 🗢 | 9:41 AM                    | 100% 💷  |  |
|---------------|--------------|----------|-----------------|----------------|----------|----------------------------|---------|--|
| < ا           | Recycle Cans |          | < Recycl        | e Cans         | <        | Recycle                    | Cans    |  |
| l fee         | el           | ].       | This made me fo | eel<br>🖻 😒 🔛 😭 | Th       | is made me feel            | today.  |  |
| Optional note |              |          |                 |                | O        | Optional note              |         |  |
|               |              |          | Optional note   |                | SMILEYS  | 5 & PEOPLE                 |         |  |
| Opt           | ional photo  |          | Optional photo  |                | <u> </u> | 9 😇 👥 🤅                    | ) 😜 🎱 😜 |  |
|               | +            |          | +               |                |          |                            |         |  |
|               | Subm         | it >     |                 | Submit >       | 2        | 0 00 00 00 00<br>0 0 6 0 A |         |  |

#### Competition

# Usability Study Overview

#### Finding #3: Clarifying Rewards

Answer this: What is my incentive to using this app long term?

2 Types of Rewards

- 1.) Personal Benefits
  - more intuitive icons
  - Planet vitals -> Personal benefits

2.) Virtual Animals

- more noticeable when an animal is added to planet
- compete to add to animal collection