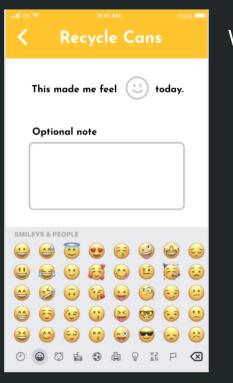

### Logging - V1, V2, V3

| all GS 🗢      | 9:41 AM      | 100% 💷 - | പl 65 🗢 9:4     | 11 AM 100% 💻   | ant GS 🗢 | 9:41 AM                    | 100% 💷  |  |
|---------------|--------------|----------|-----------------|----------------|----------|----------------------------|---------|--|
| < ا           | Recycle Cans |          | < Recycl        | e Cans         | <        | Recycle                    | Cans    |  |
| l fee         | el           | ].       | This made me fo | eel<br>🖻 😒 🔛 😭 | Th       | is made me feel            | today.  |  |
| Optional note |              |          |                 |                | O        | Optional note              |         |  |
|               |              |          | Optional note   |                | SMILEYS  | 5 & PEOPLE                 |         |  |
| Opt           | ional photo  |          | Optional photo  |                | <u> </u> | 9 😇 👥 🤅                    | ) 😜 🎱 😜 |  |
|               | +            |          | +               |                |          |                            |         |  |
|               | Subm         | it >     |                 | Submit >       | 2        | 0 00 00 00 00<br>0 0 6 0 A |         |  |