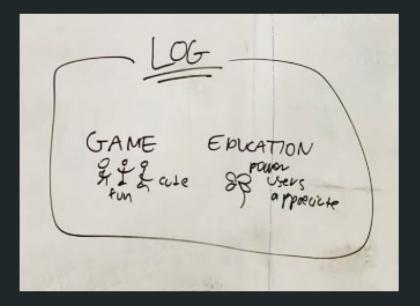

#### Finding #2: Refocusing The App

- "It's too many things"
- Extreme gamers find it confusing and "not fun enough"
- Refocused on **logging** as first priority

#### Finding #3: Clarifying Rewards

Answer this: What is my incentive to using this app long term?

2 Types of Rewards

- 1.) Personal Benefits
  - more intuitive icons
  - Planet vitals -> Personal benefits

2.) Virtual Animals

- more noticeable when an animal is added to planet
- compete to add to animal collection