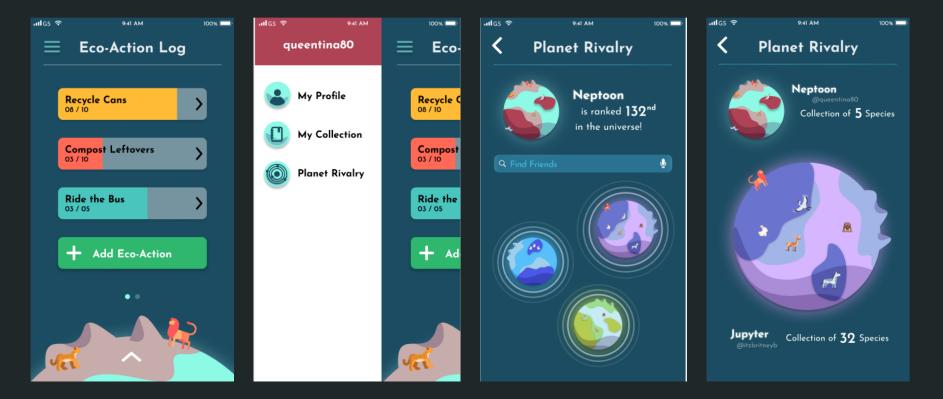

#### Task 1: Add New Eco-Action

| .ıllGs 🗢 | 9:41 AM                      | 100% 💷) | ulGs 🗢   | 9:41 AM               | 100% 📖 | त्वा GS 🗢 | 9:41 AM                                                                                           | 100% 🥅  |
|----------|------------------------------|---------|----------|-----------------------|--------|-----------|---------------------------------------------------------------------------------------------------|---------|
| ≡        | Eco-Action Log               |         | < Li     | ist of Eco-Ac         | tions  | <         | Reuse Paper                                                                                       |         |
|          | Recycle Cans                 | >       | Ø        | Create your own       |        |           | 25 sheets of paper reused eve<br>week saves one tree in a year<br>Deforestation is responsible fo | )<br>pr |
|          | Compost Leftovers<br>03 / 10 | >       | Ð        | Waste Reductio        | on     |           | 12% of greenhouse gas emissi<br>Learn mo                                                          |         |
|          | Ride the Bus                 | >       | Ð        | ,                     |        |           | ledge to<br>Reuse <b>25 sheets</b> of paper                                                       |         |
|          | + Add Eco-Action             |         | Œ        | ) Bring your own mug  |        | Pe        | rsonal Benefits:<br>save \$0.50 save 3L save 2kg                                                  |         |
|          |                              |         |          | Water Usage           |        | Re        | ward: 🎲 +1 cheetah                                                                                |         |
|          | ••                           |         | Ð        | ) Take shorter showe  | r      | 1,25      | <b>8</b> others completed this eco-ac                                                             | tion    |
|          |                              |         | Ð        | ) Use a rainwater tar | nk     | No        | thanks Act nov                                                                                    | Y       |
| 4        | 1.                           |         | $\oplus$ | ) Visit a car wash    |        |           |                                                                                                   |         |

#### Task 3: Compare Planets

<u>User Test Summary</u>

<u>Testing Plan + Discussion Guide</u> <u>Design Revisions 1 & 2</u> <u>Revised Prototypes 1 & 2</u>