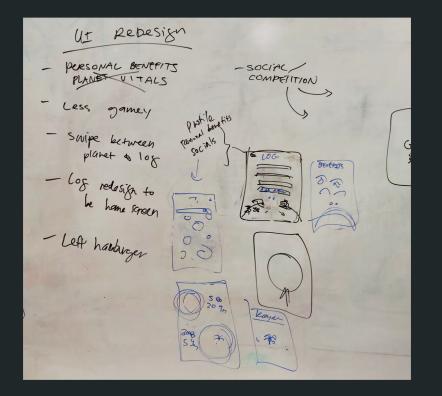

#### Back to the board...

#### Redesign of Home Screen

#### Finding #3: Clarifying Rewards

Answer this: What is my incentive to using this app long term?

2 Types of Rewards

- 1.) Personal Benefits
  - more intuitive icons
  - Planet vitals -> Personal benefits

2.) Virtual Animals

- more noticeable when an animal is added to planet
- compete to add to animal collection