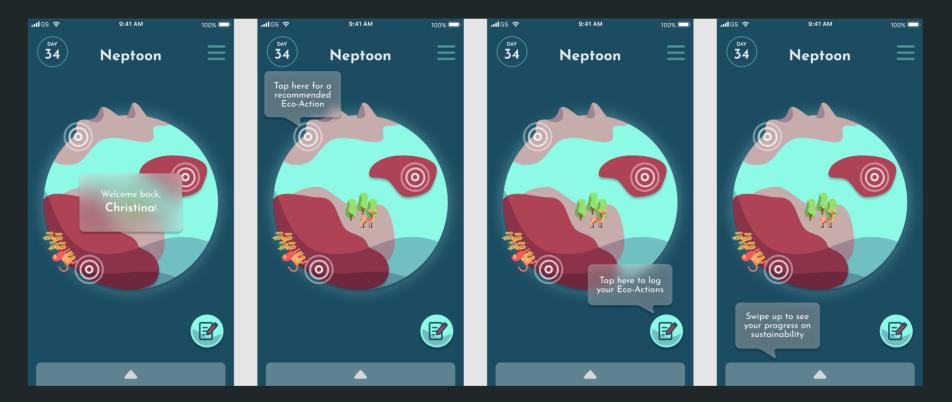

### Med-fi Prototype #2 and Usability Study

Team 3 - mömo

### Our Team



# Interface Redesign #1

#### Tutorial



### Logging - V1, V2, V3

| all GS 🗢      | 9:41 AM      | 100% 💷 - | പl 65 🗢 9:4     | 11 AM 100% 💻   | ant GS 🗢 | 9:41 AM                    | 100% 💷  |  |
|---------------|--------------|----------|-----------------|----------------|----------|----------------------------|---------|--|
| < ا           | Recycle Cans |          | < Recycl        | e Cans         | <        | Recycle                    | Cans    |  |
| l fee         | el           | ].       | This made me fo | eel<br>🖻 😒 🔛 😭 | Th       | is made me feel            | today.  |  |
| Optional note |              |          |                 |                | O        | Optional note              |         |  |
|               |              |          | Optional note   |                | SMILEYS  | 5 & PEOPLE