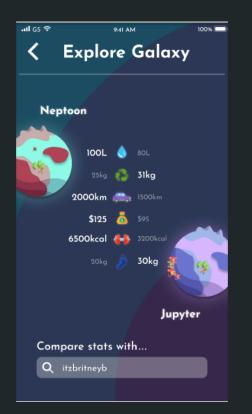

#### Task 3: Compare Planets

<u>User Test Summary</u>

<u>Testing Plan + Discussion Guide</u> <u>Design Revisions 1 & 2</u> <u>Revised Prototypes 1 & 2</u>