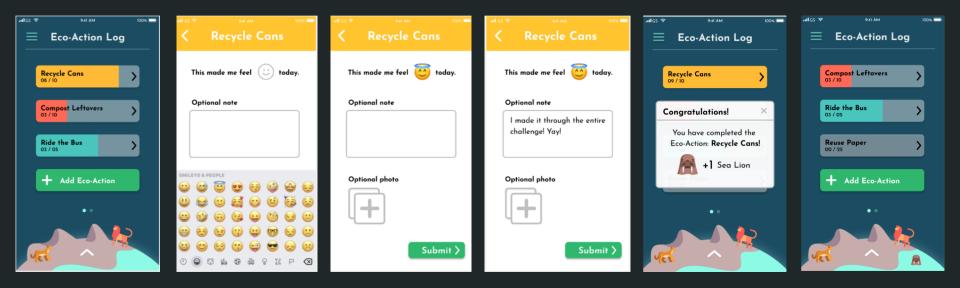

#### Task 2a: Log Eco-Action

| utes ♥ 941AM 100% ■<br>Eco-Action Log | All CS ♥ 941 AM 1005 ■<br>K Recycle Cans | All GS ♥ ■ MIAM 1005 ■<br>K Recycle Cans | All as ♥ 941 AM 1005 ■<br><b>C Recycle Cans</b> | uils              |
|---------------------------------------|------------------------------------------|------------------------------------------|-------------------------------------------------|-------------------|
| Recycle Cans                          | This made me feel 🙂 today.               | This made me feel 🙂 today.               | This made me feel 😝 today.                      | Recycle Cans      |
| Compost Leftovers                     | Optional note                            | Optional note                            | Optional note                                   | Compost Leftovers |
| Ride the Bus                          |                                          |                                          |                                                 | Ride the Bus      |
| + Add Eco-Action                      | Optional photo                           |                                          | Optional photo                                  | + Add Eco-Action  |
|                                       | Submit >                                 |                                          | Submit >                                        |                   |

#### Task 2b: Complete Logging Eco-Action