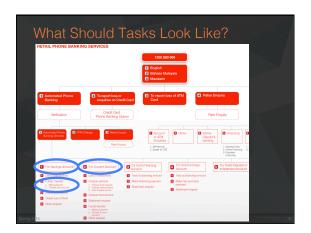

Instructors: Landay and Aitamurto

Stanford University

Spring 2015









# Understanding the Customer How do you learn how your customers work? task analysis, interviews, self report, experience sampling (ESM), logging/analytics & observation How do you learn how your customers think? understand human cognition observe users performing tasks How do you learn how your customers interact with UIs? analytics & logging observe!



Instructors: Landay and Aitamurto

Stanford University













Instructors: Landay and Aitamurto

Stanford University













Instructors: Landay and Aitamurto

Stanford University













Instructors: Landay and Aitamurto

Stanford University













Instructors: Landay and Aitamurto

Stanford University













Instructors: Landay and Aitamurto

Stanford University

Spring 2015





# Contextual Inquiry Exercise

- Turn to someone on your right
- Interview that person *using Master- Apprentice* model to find out how they schedule appointments
- 2 minutes
- Switch places & repeat
- 2 minutes