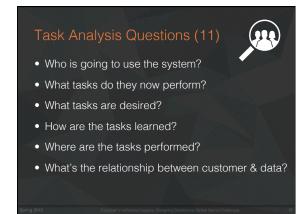

Instructors: Landay and Aitamurto

Stanford University

Spring 2015









# Understanding the Customer How do you learn how your customers work? task analysis, interviews, self report, experience sampling (ESM), logging/analytics & observation How do you learn how your customers think? understand human cognition observe users performing tasks How do you learn how your customers interact with UIs? analytics & logging observe!



Instructors: Landay and Aitamurto

Stanford University













Instructors: Landay and Aitamurto

Stanford University













Instructors: Landay and Aitamurto

Stanford University













Instructors: Landay and Aitamurto

Stanford University













Instructors: Landay and Aitamurto

Stanford University













Instructors: Landay and Aitamurto

Stanford University

Spring 2015





# Contextual Inquiry Exercise

- Turn to someone on your right
- Interview that person *using Master- Apprentice* model to find out how they schedule appointments
- 2 minutes
- Switch places & repeat
- 2 minutes