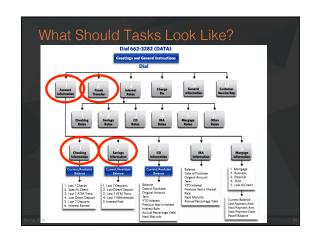

Instructors: Landay and Aitamurto

Stanford University

Spring 2015









# Understanding the Customer How do you learn how your customers work? task analysis, interviews, self report, experience sampling (ESM), logging/analytics & observation How do you learn how your customers think? understand human cognition observe users performing tasks How do you learn how your customers interact with UIs? analytics & logging observe!



Instructors: Landay and Aitamurto

Stanford University













Instructors: Landay and Aitamurto

Stanford University













Instructors: Landay and Aitamurto

Stanford University













Instructors: Landay and Aitamurto

Stanford University













Instructors: Landay and Aitamurto

Stanford University













Instructors: Landay and Aitamurto

Stanford University

Spring 2015





# Contextual Inquiry Exercise

- Turn to someone on your right
- Interview that person *using Master- Apprentice* model to find out how they schedule appointments
- 2 minutes
- Switch places & repeat
- 2 minutes