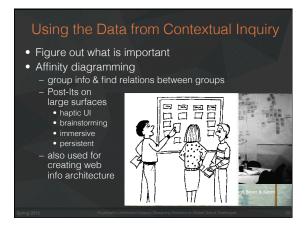

Instructors: Landay and Aitamurto

Stanford University

Spring 2015









# Understanding the Customer How do you learn how your customers work? task analysis, interviews, self report, experience sampling (ESM), logging/analytics & observation How do you learn how your customers think? understand human cognition observe users performing tasks How do you learn how your customers interact with UIs? analytics & logging observe!



Instructors: Landay and Aitamurto

Stanford University













Instructors: Landay and Aitamurto

Stanford University













Instructors: Landay and Aitamurto

Stanford University













Instructors: Landay and Aitamurto

Stanford University













Instructors: Landay and Aitamurto

Stanford University













Instructors: Landay and Aitamurto

Stanford University

Spring 2015





# Contextual Inquiry Exercise

- Turn to someone on your right
- Interview that person *using Master- Apprentice* model to find out how they schedule appointments
- 2 minutes
- Switch places & repeat
- 2 minutes