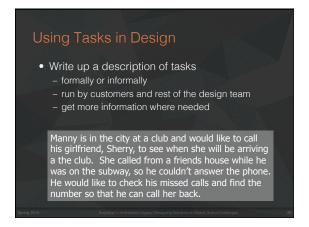

Instructors: Landay and Aitamurto

Stanford University

Spring 2015









# Understanding the Customer How do you learn how your customers work? task analysis, interviews, self report, experience sampling (ESM), logging/analytics & observation How do you learn how your customers think? understand human cognition observe users performing tasks How do you learn how your customers interact with UIs? analytics & logging observe!



Instructors: Landay and Aitamurto

Stanford University













Instructors: Landay and Aitamurto

Stanford University













Instructors: Landay and Aitamurto

Stanford University













Instructors: Landay and Aitamurto

Stanford University













Instructors: Landay and Aitamurto

Stanford University













Instructors: Landay and Aitamurto

Stanford University

Spring 2015





# Contextual Inquiry Exercise

- Turn to someone on your right
- Interview that person *using Master- Apprentice* model to find out how they schedule appointments
- 2 minutes
- Switch places & repeat
- 2 minutes