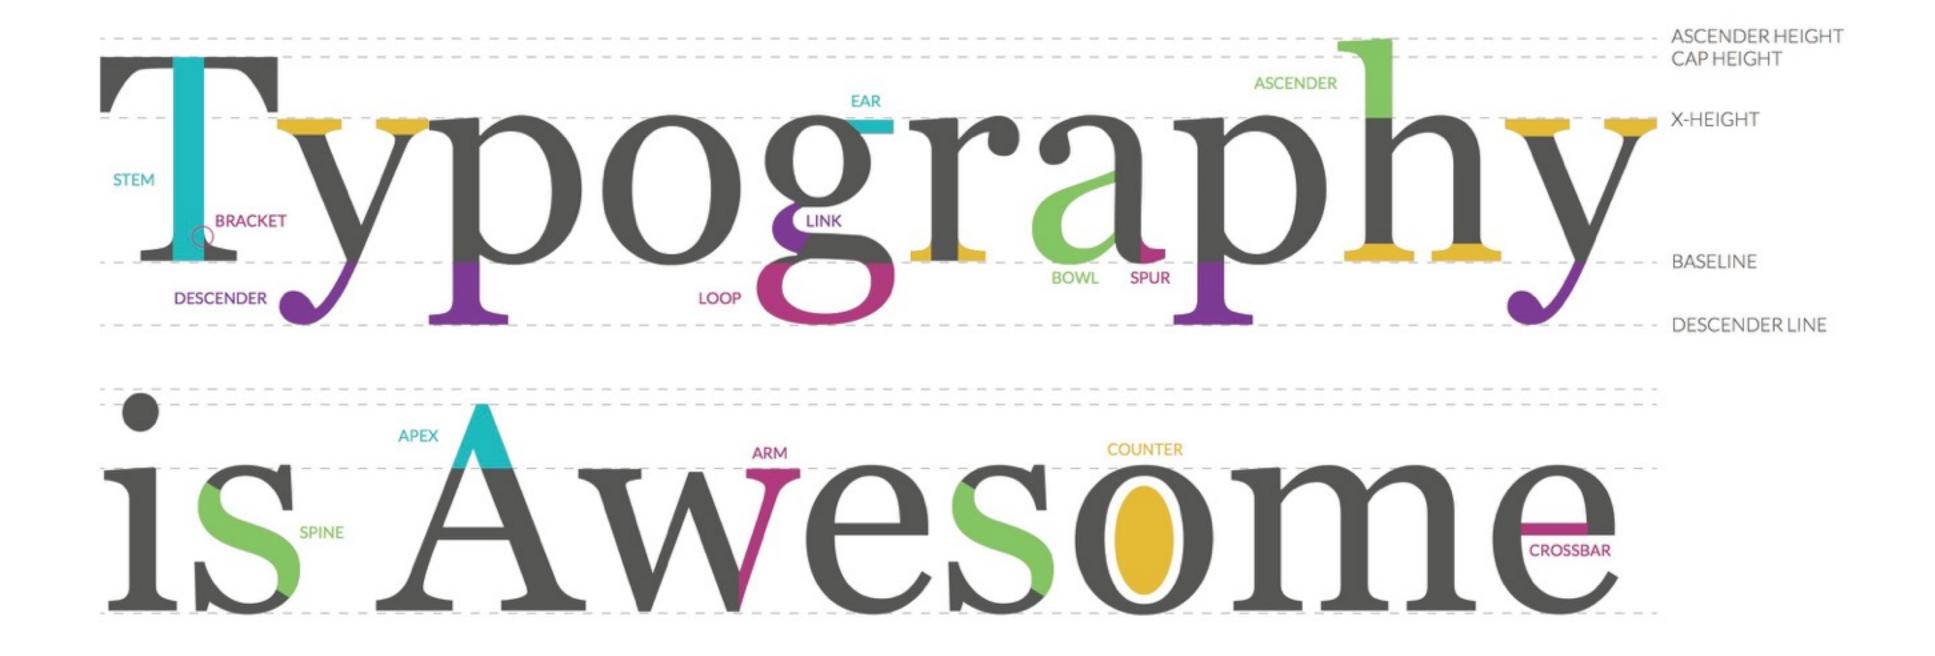

# What is typography?

**Typography is** the study of how letterforms interact on a surface, directly relating to how the type will be set.

Good typography is invisible, bad typography is everywhere.