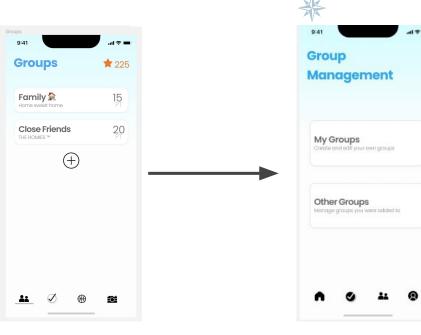

#### **Implemented Features**

Profile Page

OC

- Navigation Bar
- Groups dropdown (feed page)
- Viewing your groups and other groups
- Creating New Groups Task Flow
- Check-In Details Screen

#### Sev 3-4 Details

\*

Change feed view and navigation bar changes

OC

PACI

Manage your own groups and groups you were added to

Remove yourself from groups and edit viewing preferences

OC