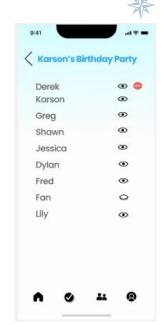

- Navigation bar changes
- Location removal
- Single check in page

OC

- Manage your own groups
- Manage groups you were added to

**Work Friends** 

Alex

Jessica

☐ Sarah

Robert

Dylan

Julia

□ Taylor

James

Anthony

oc

PACI

- Edit viewing preferences
- Remove yourself from groups

Equateur

Il Seychelles (A)

OC

- Profile icon added to navbar
- Last check in time
- Recent check in sneak peak
- List of all groups