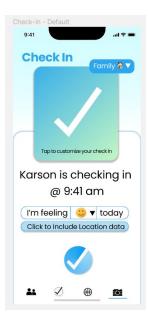

#### **Implemented Features**

Default Check-In

OC

- o Group selector
- Mood selector
- Location switch (On and Off)