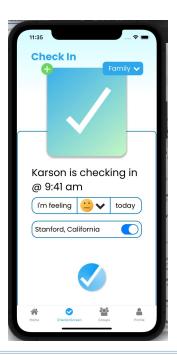

#### **Implemented Features**

Default Check-In

OC

- o Group selector
- Mood selector
- Location switch (On and Off)

#### **Implemented Features**

Profile Page

OC

- Navigation Bar
- Groups dropdown (feed page)
- Viewing your groups and other groups
- Creating New Groups Task Flow
- Check-In Details Screen