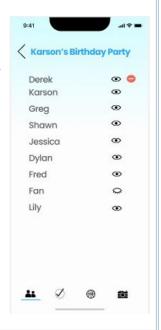

- Navigation bar changes
- Location removal
- Single check in page

OC

- Manage your own groups
- Manage groups you were added to

**Work Friends** 

Alex

Jessica

☐ Sarah

Robert

Dylan

Julia

□ Taylor

James

Anthony

oc

PACI

- Edit viewing preferences
- Remove yourself from groups

Equateur

Il Seychelles (A)

OC

- Profile icon added to navbar
- Last check in time
- Recent check in sneak peak
- List of all groups