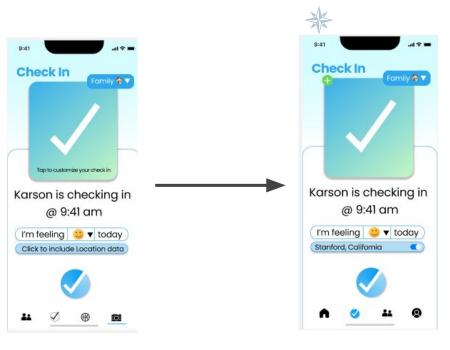

#### **Implemented Features**

Default Check-In

OC

- o Group selector
- Mood selector
- Location switch (On and Off)

- Navigation bar changes
- Location removal
- Single check in page

OC

- Manage your own groups
- Manage groups you were added to

**Work Friends** 

Alex

Jessica

☐ Sarah

Robert