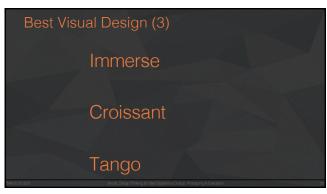

5 6

7

13 14

15

•12-15 Judges will be picking the best projects (announced at 9:15 PM) ·Students will have a say by voting for The Students Choice Award http://bit.ly/cs147wi21student

20