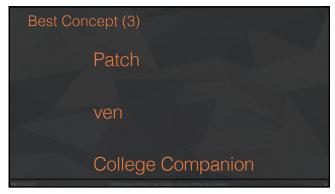

5 6

7

13 14

15

•12-15 Judges will be picking the best projects (announced at 9:15 PM) ·Students will have a say by voting for The Students Choice Award http://bit.ly/cs147wi21student

20