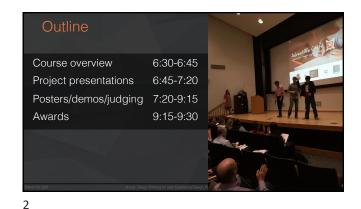

5 6

7

13 14

15

•12-15 Judges will be picking the best projects (announced at 9:15 PM) ·Students will have a say by voting for The Students Choice Award http://bit.ly/cs147wi21student

20