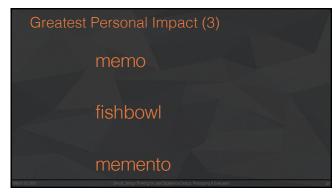

5 6

7

13 14

15

•12-15 Judges will be picking the best projects (announced at 9:15 PM) ·Students will have a say by voting for The Students Choice Award http://bit.ly/cs147wi21student

20