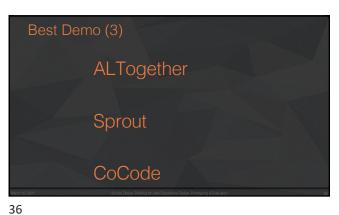

5 6

7

13 14

15

•12-15 Judges will be picking the best projects (announced at 9:15 PM) ·Students will have a say by voting for The Students Choice Award http://bit.ly/cs147wi21student

20