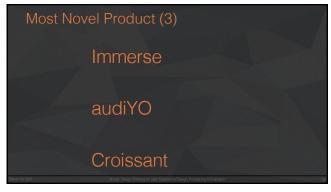

5 6

7

13 14

15

•12-15 Judges will be picking the best projects (announced at 9:15 PM) ·Students will have a say by voting for The Students Choice Award http://bit.ly/cs147wi21student

20