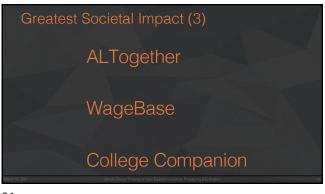

5 6

7

13 14

15

•12-15 Judges will be picking the best projects (announced at 9:15 PM) ·Students will have a say by voting for The Students Choice Award http://bit.ly/cs147wi21student

20