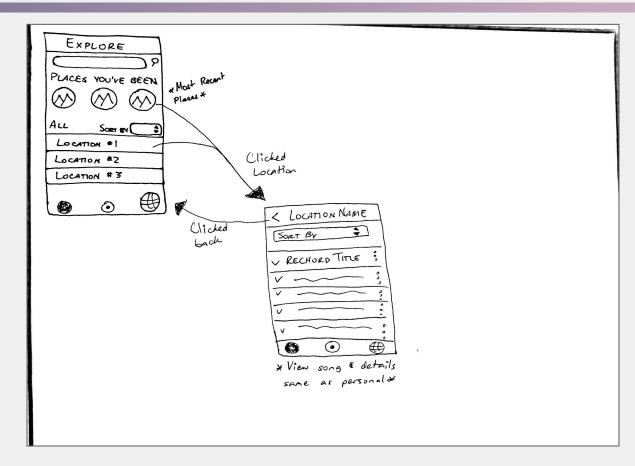

| EGE            | *** |  |  |  |  |  |
|                                                            | NG             | ••• |  |  |  |  |  |
| ✓ HS GRADUATION                                            |                | ••• |  |  |  |  |  |
| V PROM                                                     |                |     |  |  |  |  |  |
|                                                            |                | ••• |  |  |  |  |  |
| My Rechords New R                                          | echord Explore | 2   |  |  |  |  |  |

### Task #3.2: Share a rechord w/ public (Option 2)



# Task #4.1: View others' rechords (friends)



# Task #4.1: View others' rechords (friends)



# Task #4.2: View others' rechords (public)



# Task #4.2: View others' rechords (public)





## Tools

- Figma
  - Pros
    - Able to collaborate
    - Standardizing screens was easy
  - Cons
    - Using Components was confusing
    - Working within groups of elements was a huge adjustment
    - Copying and pasting was difficult (would not paste to screen)



### Tools

- Invision
  - Pros
    - Able to collaborate
    - Dragging and uploading screens is easy
  - Cons
    - Annoying process to add hotspots
    - Difficult to create multiple task flows depending on user input
      - I.e. we can't create an alternate task flow for when the user doesn't include a memory description



# Limitations and Trade-Offs

- Invision limitations
  - App animations
  - Speech-to-text
- Need to simplify task flows
  - Including dropdown functi