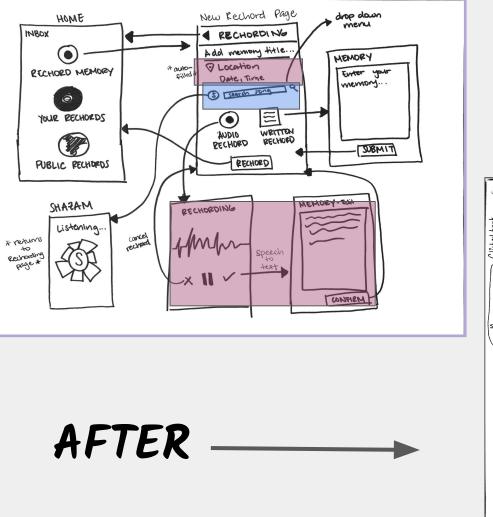

# **Creation of New Rechord**

**Rationale:** The old process for creating a new rechord was difficult for our testers to navigate. They thought capturing a song first was more intuitive, so we made the following changes based on that feedback:.

- Make creating a rechord the default home screen
- Capture a song with shazam or search first
- Map of location added
- Can do speech-to-text via your keyboard
- Memory details are now optional
- Automatically takes you to the rechord you just created in your personal playlist