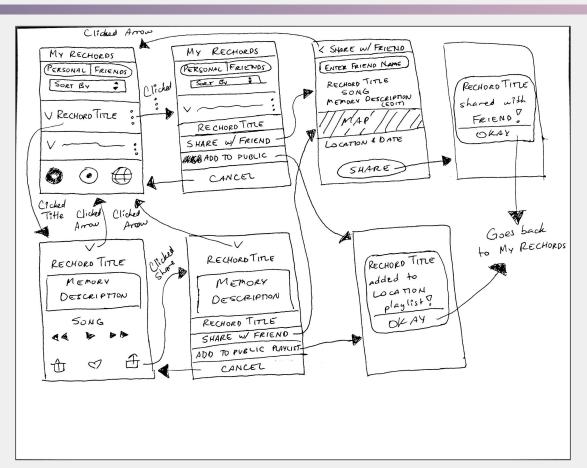

# Task #3: Share a rechord w/ friends and public

#### Task #3.1: Share a rechord w/ friends (Option I)

#### Task #3.1: Share a rechord w/ friends (Option 2)

### Task #3.2: Share a rechord w/ public (Option I)

my rechords page (personal)

| 9:41                 | .ıl ≎ <b>=</b> |  |  |  |  |
|----------------------|----------------|--|--|--|--|
| My Rechords          |                |  |  |  |  |
| Personal             | Friends        |  |  |  |  |
| Newest               | ×              |  |  |  |  |
| JETTING JOY          |                |  |  |  |  |
| YOUNG AT HEART       | •••            |  |  |  |  |
| FIRST CONCERT        | ***            |  |  |  |  |
| PASU RETREAT         | •••            |  |  |  |  |
| FIRST DAY OF COLLEGE |                |  |  |  |  |
| FIRST TIME SKYDIVING |                |  |  |  |  |
| HS GRADUATION        | •••            |  |  |  |  |
| V PROM               | •••            |  |  |  |  |
| DEBUT COTILLION      | ***            |  |  |  |  |
|                      |                |  |  |  |  |

### Task #3.2: Share a rechord w/ public (Option 2)