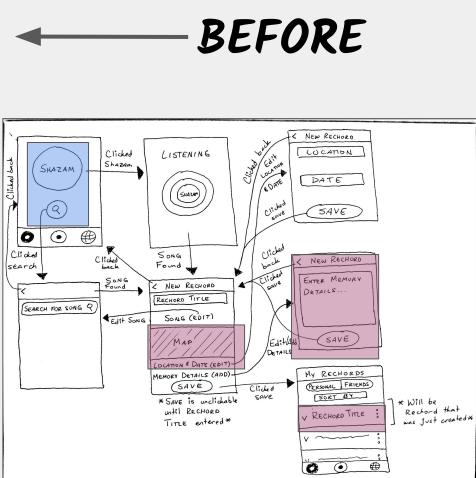

# **Creation of New Rechord**

**Rationale:** The old process for creating a new rechord was difficult for our testers to navigate. They thought capturing a song first was more intuitive, so we made the following changes based on that feedback:.

- Make creating a rechord the default home screen
- Capture a song with shazam or search first
- Map of location added
- Can do speech-to-text via your keyboard
- Memory details are now optional
- Automatically takes you to the rechord you just created in your personal playlist