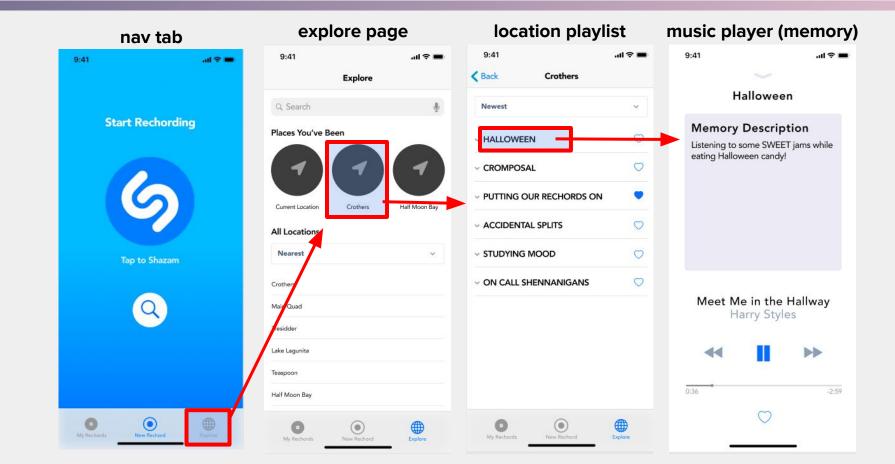

# Task #2: View your rechord

# Task #2: View your rechord (Option 1)

| nav tab          | my rechords<br>(person)                  |                | my rechord<br>(expand                                                                                                     |                   |
|------------------|------------------------------------------|----------------|---------------------------------------------------------------------------------------------------------------------------|-------------------|
| 9:41 atl 🕈 🖿     | 9:41                                     | al 🗢 🔳         | 9:41                                                                                                                      | .ul 🗢 ■           |
|                  | My Rechords                              | ds My Rechords |                                                                                                                           |                   |
| Start Rechording | Personal                                 | Friends        | Personal                                                                                                                  | Friends           |
|                  | Newest                                   | 1              | Newest                                                                                                                    | ~                 |
|                  |                                          | ***            | ▲ JETTING JOY                                                                                                             | astille           |
| S                | VOUNG AT HEART                           |                | Chris and I went jet skiing and it was the<br>happiest I had been in awhile. Being in the                                 |                   |
|                  | ~ FIRST CONCERT                          | ***            | middle of a lake, surrour<br>but water, was what I ne                                                                     | eded after months |
| Tap to Shazam    | V PASU RETREAT                           |                | of stress. I finally felt like I could breathe<br>and live with no worries and live in the<br>moment and just be happier. |                   |
|                  | - FIRST DAY OF COLLEGE                   |                | ~ YOUNG AT HEART                                                                                                          | ***               |
| Q                | <ul> <li>FIRST TIME SKYDIVING</li> </ul> |                | V FIRST CONCERT                                                                                                           |                   |
|                  | - HS GRADUATION                          |                | V PASU RETREAT                                                                                                            |                   |
|                  | ~ PROM                                   |                | V FIRST DAY OF COLLEG                                                                                                     | E                 |
| _/               | V DEBUT COTILLION                        |                | V FIRST TIME SKYDIVING                                                                                                    | •••               |
| 0 0 0            |                                          |                |                                                                                                                           |                   |

# Task #2: View your rechord (Option 2)