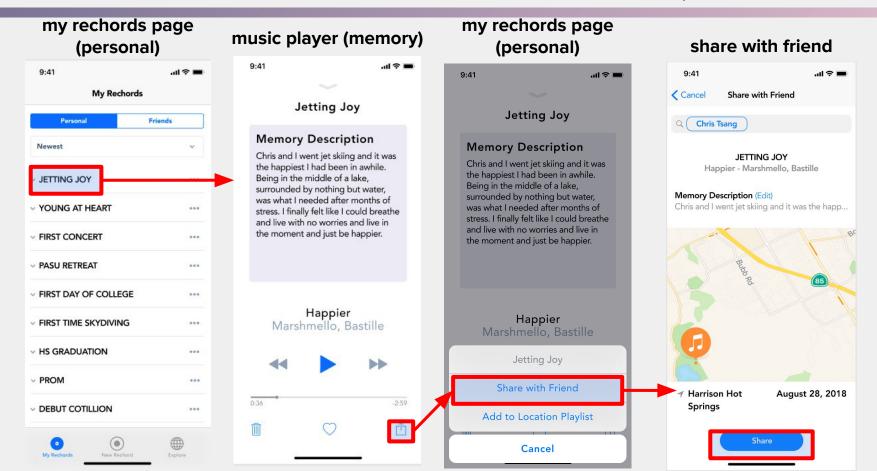

# Task #3: Share a rechord w/ friends and public

#### Task #3.1: Share a rechord w/ friends (Option I)