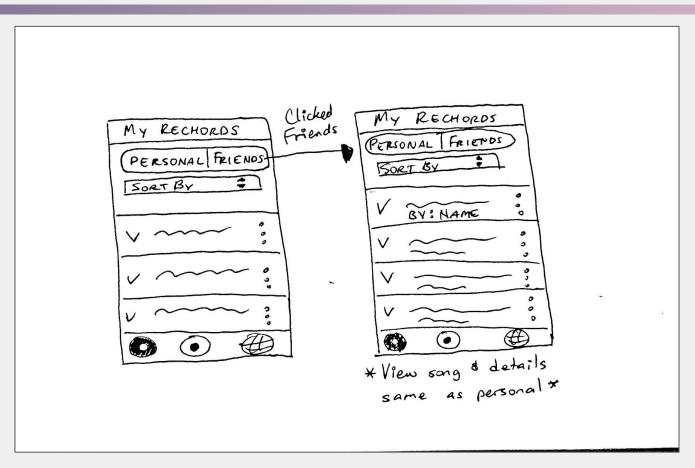

# Inbox -> Friends' Rechords

**Rationale:** Out testers didn't like the idea of an inbox because it was too formal and hard to find, leading to the following changes:

- Got rid of inbox on the homepage
- Moved friends' rechords from inbox to *My Rechords*
- Replaced search feature with sort by feature
- Uses dropdown to view descriptions

# Task #4.1: View others' rechords (friends)