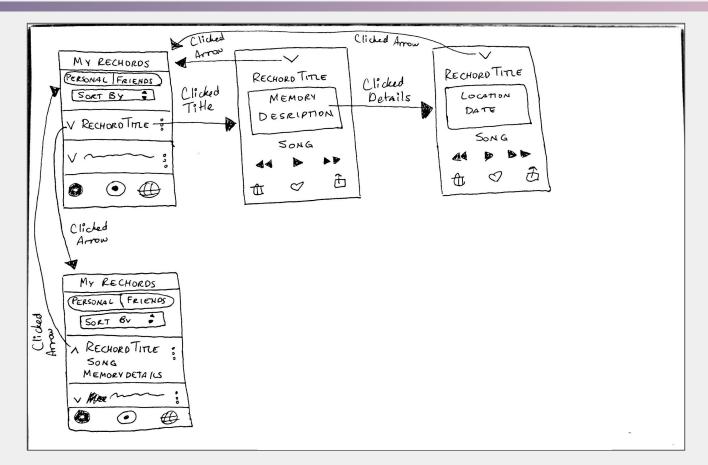

# Inbox -> Friends' Rechords

**Rationale:** Out testers didn't like the idea of an inbox because it was too formal and hard to find, leading to the following changes:

- Got rid of inbox on the homepage
- Moved friends' rechords from inbox to *My Rechords*
- Replaced search feature with sort by feature
- Uses dropdown to view descriptions

# **BEFORE**:

## AFTER:

Change #2