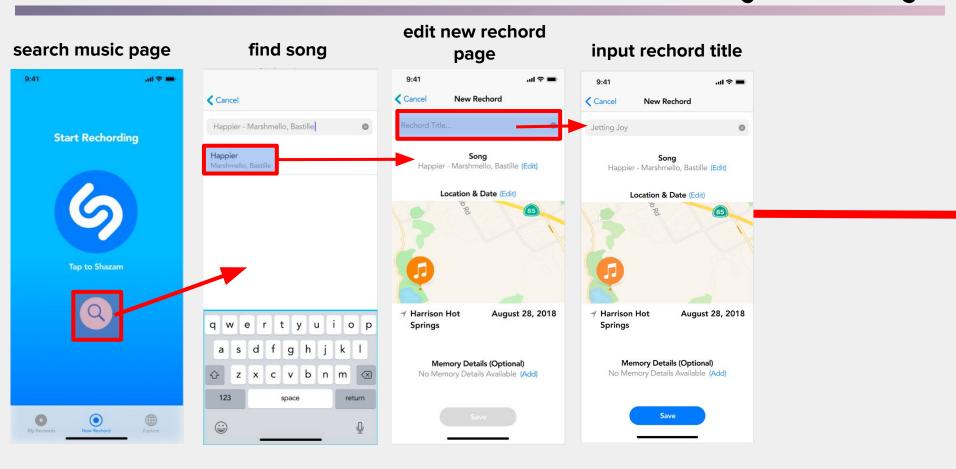

d in your personal playlist







Change #3

# Changing the Navigation

**Rationale:** We decided to make this change to make it easier for the user to navigate between different screens. Additionally, the change emphasizes the main function of our app: creating and saving personal rechords.

- "New Rechord" page is center tab
- Implemented tab navigation (rather than just icons on a single screen)



Change #3







Tasks

- [Simple] Create and save your own rechord (memory and song)
- [Simple] View your own rechords
- [Medium] View rechords from your friends
- [Medium] View a public playlist
- [Complex] Share a rechord with your friends
- [Complex] Share a rechord with the public

# Task #1: Create and save a rechord (song+memory)



# Task #1: Create and save a rechord (song+memory)



# Task #1: Create and save a rechord (song+memory)

#### save memory description Save rechord edit memory (optional) 9:41 .... 🗢 🔳 9:41 .ul 🕿 🔳 9:41 .ul 🕿 🔳 Cancel New Rechord < Cancel New Rechord Cancel New Rechord Jetting Joy 0 Jetting Joy $\otimes$ Chris and I went jet skiing and it was the happiest I had been in awhile. Being in the middle of a lake, surrounded Sona by nothing but water, was what I needed after months of Song Happier - Marshmello, Bastille (Edit) Happier - Marshmello, Bastille (Edit) stress. I finally felt like I could breathe and live with no worries and live in the moment and just be happier. Location & Date (Edit) Location & Date (Edit) Harrison Hot August 28, 2018 Harrison Hot August 28, 2018 Springs Springs Memory Details (Optional) Memory Details (Optional) nri