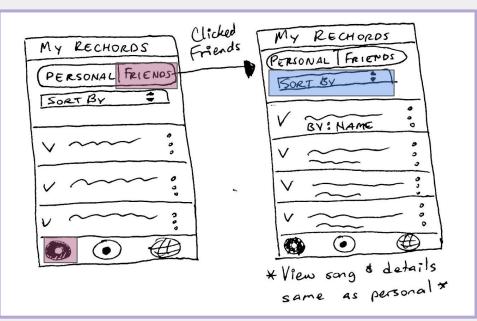

# Inbox -> Friends' Rechords

**Rationale:** Out testers didn't like the idea of an inbox because it was too formal and hard to find, leading to the following changes:

- Got rid of inbox on the homepage
- Moved friends' rechords from inbox to *My Rechords*
- Replaced search feature with sort by feature
- Uses dropdown to view descriptions