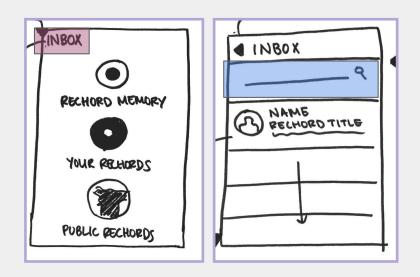

# Inbox -> Friends' Rechords

**Rationale:** Out testers didn't like the idea of an inbox because it was too formal and hard to find, leading to the following changes:

- Got rid of inbox on the homepage
- Moved friends' rechords from inbox to *My Rechords*
- Replaced search feature with sort by feature
- Uses dropdown to view descriptions