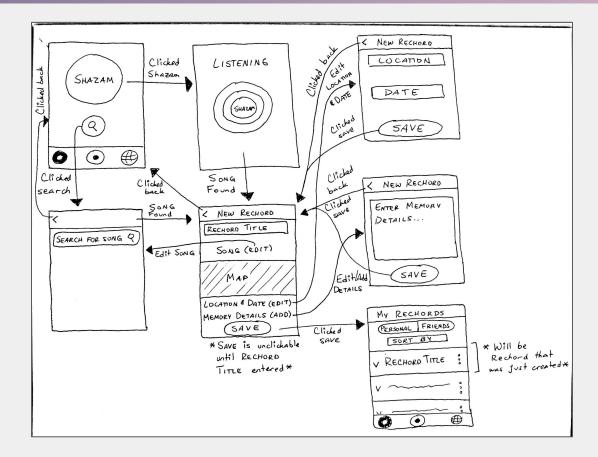

# **Creation of New Rechord**

**Rationale:** The old process for creating a new rechord was difficult for our testers to navigate. They thought capturing a song first was more intuitive, so we made the following changes based on that feedback:.

- Make creating a rechord the default home screen
- Capture a song with shazam or search first
- Map of location added
- Can do speech-to-text via your keyboard
- Memory details are now optional
- Automatically takes you to the rechord you just created in your personal playlist