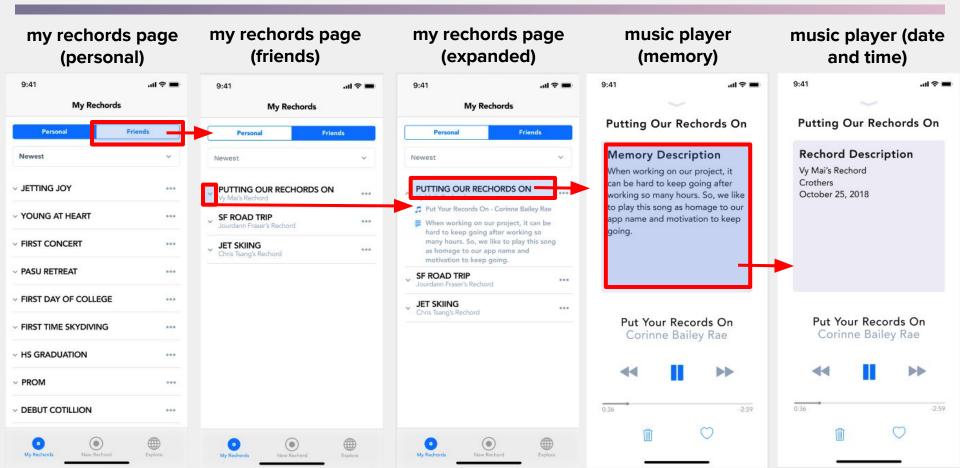

# Task #2: View your rechord (Option 1)

| nav tab          | my rechords<br>(person)                  |                | my rechord<br>(expand                                                                                                     |                   |
|------------------|------------------------------------------|----------------|---------------------------------------------------------------------------------------------------------------------------|-------------------|
| 9:41 atl 🕈 🖿     | 9:41                                     | al 🗢 🔳         | 9:41                                                                                                                      | .ul 🗢 ■           |
|                  | My Rechords                              | ds My Rechords |                                                                                                                           |                   |
| Start Rechording | Personal                                 | Friends        | Personal                                                                                                                  | Friends           |
|                  | Newest                                   | 1              | Newest                                                                                                                    | ~                 |
|                  |                                          | ***            | ▲ JETTING JOY                                                                                                             | astille           |
| S                | VOUNG AT HEART                           |                | Chris and I went jet skiing and it was the<br>happiest I had been in awhile. Being in the                                 |                   |
|                  | ~ FIRST CONCERT                          | ***            | middle of a lake, surrour<br>but water, was what I ne                                                                     | eded after months |
| Tap to Shazam    | V PASU RETREAT                           |                | of stress. I finally felt like I could breathe<br>and live with no worries and live in the<br>moment and just be happier. |                   |
|                  | - FIRST DAY OF COLLEGE                   |                | ~ YOUNG AT HEART                                                                                                          | ***               |
| Q                | <ul> <li>FIRST TIME SKYDIVING</li> </ul> |                | V FIRST CONCERT                                                                                                           |                   |
|                  | - HS GRADUATION                          |                | V PASU RETREAT                                                                                                            |                   |
|                  | ~ PROM                                   |                | V FIRST DAY OF COLLEG                                                                                                     | E                 |
| _/               | V DEBUT COTILLION                        |                | V FIRST TIME SKYDIVING                                                                                                    | •••               |
| 0 0 0            |                                          |                |                                                                                                                           |                   |

# Task #2: View your rechord (Option 2)