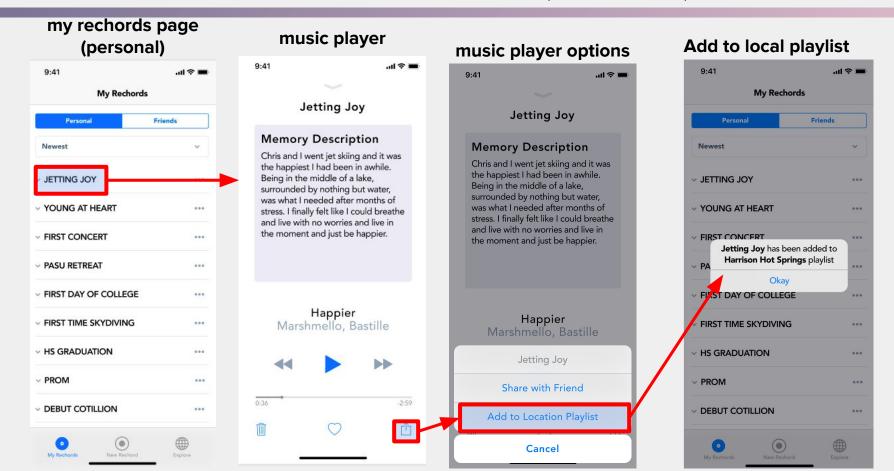

#### Task #3.1: Share a rechord w/ friends (Option 2)

### Task #3.2: Share a rechord w/ public (Option 2)