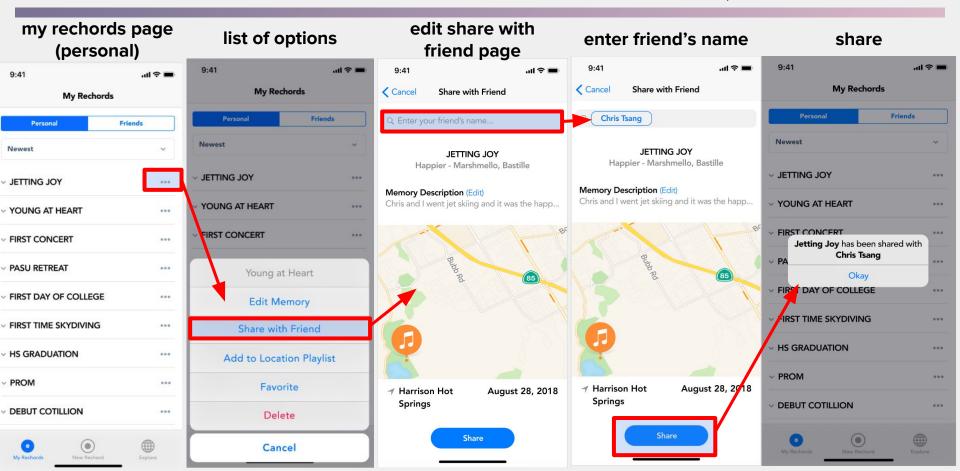

My Rechords

#### list of options

| 9:41            | al 🗢 🖿       |  |  |  |
|-----------------|--------------|--|--|--|
| My Rechords     |              |  |  |  |
| Personal        | Friends      |  |  |  |
| Newest          | *            |  |  |  |
| ~ JETTING JOY   | •••          |  |  |  |
| VOUNG AT HEART  |              |  |  |  |
| V FIRST CONCERT |              |  |  |  |
| Young at        | : Heart      |  |  |  |
| Edit Me         | emory        |  |  |  |
| Share with      | n Friend     |  |  |  |
| Add to Locat    | ion Playlist |  |  |  |
| Favor           | rite         |  |  |  |
| Dele            | te           |  |  |  |
| Cano            | cel          |  |  |  |

#### add to local playlist

| 9:41                                                       | वा १           | •   |  |  |  |  |  |
|------------------------------------------------------------|----------------|-----|--|--|--|--|--|
| My Rechords                                                |                |     |  |  |  |  |  |
| Personal                                                   | Friends        |     |  |  |  |  |  |
| Newest                                                     |                | ~   |  |  |  |  |  |
| ✓ JETTING JOY                                              |                |     |  |  |  |  |  |
| ✓ YOUNG AT HEART                                           |                | ••• |  |  |  |  |  |
| <ul> <li>FIRST CONCERT</li> <li>Jetting Joy has</li> </ul> |                | *** |  |  |  |  |  |
| V PA                                                       |                |     |  |  |  |  |  |
|                                                            | EGE            | *** |  |  |  |  |  |
|                                                            | NG             | ••• |  |  |  |  |  |
| ✓ HS GRADUATION                                            |                | ••• |  |  |  |  |  |
| V PROM                                                     |                |     |  |  |  |  |  |
|                                                            |                | ••• |  |  |  |  |  |
| My Rechords New R                                          | echord Explore | 2   |  |  |  |  |  |