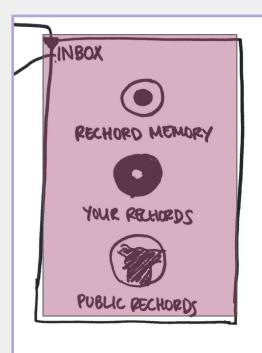

# Inbox -> Friends' Rechords

**Rationale:** Out testers didn't like the idea of an inbox because it was too formal and hard to find, leading to the following changes:

- Got rid of inbox on the homepage
- Moved friends' rechords from inbox to *My Rechords*
- Replaced search feature with sort by feature
- Uses dropdown to view descriptions

# **BEFORE**: