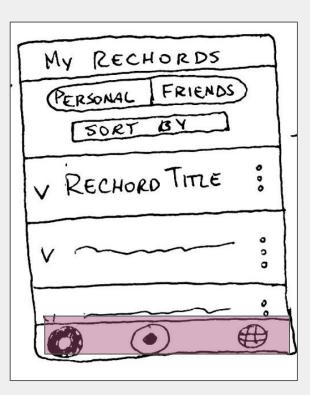

# Inbox -> Friends' Rechords

**Rationale:** Out testers didn't like the idea of an inbox because it was too formal and hard to find, leading to the following changes:

- Got rid of inbox on the homepage
- Moved friends' rechords from inbox to *My Rechords*
- Replaced search feature with sort by feature
- Uses dropdown to view descriptions

## AFTER:

Change #2