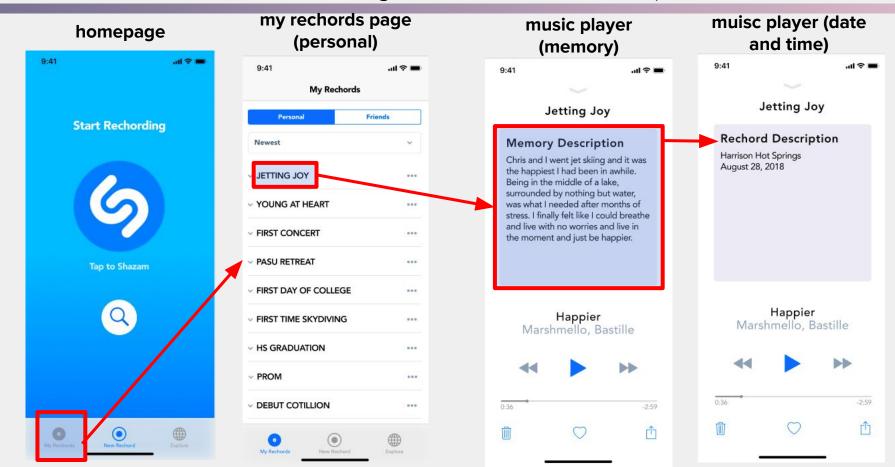

# Task #2: View your rechord

# Task #2: View your rechord (Option 1)

| nav tab          | my rechords<br>(person)                  |                | my rechord<br>(expand                                                                                                     |                   |
|------------------|------------------------------------------|----------------|---------------------------------------------------------------------------------------------------------------------------|-------------------|
| 9:41 atl 🕈 🖿     | 9:41                                     | al 🗢 🔳         | 9:41                                                                                                                      | .ul 🗢 ■           |
|                  | My Rechords                              | ds My Rechords |                                                                                                                           |                   |
| Start Rechording | Personal                                 | Friends        | Personal                                                                                                                  | Friends           |
|                  | Newest                                   | 1              | Newest                                                                                                                    | ~                 |
|                  |                                          | ***            | ▲ JETTING JOY                                                                                                             | astille           |
| S                | VOUNG AT HEART                           |                | Chris and I went jet skiing and it was the<br>happiest I had been in awhile. Being in the                                 |                   |
|                  | ~ FIRST CONCERT                          | ***            | middle of a lake, surrour<br>but water, was what I ne                                                                     | eded after months |
| Tap to Shazam    | V PASU RETREAT                           |                | of stress. I finally felt like I could breathe<br>and live with no worries and live in the<br>moment and just be happier. |                   |
|                  | - FIRST DAY OF COLLEGE                   |                | ~ YOUNG AT HEART                                                                                                          | ***               |
| Q                | <ul> <li>FIRST TIME SKYDIVING</li> </ul> |                | V FIRST CONCERT                                                                                                           |                   |
|                  | - HS GRADUATION                          |                | V PASU RETREAT                                                                                                            |                   |
|                  | ~ PROM                                   |                | V FIRST DAY OF COLLEG                                                                                                     | E                 |
| _/               | V DEBUT COTILLION                        |                | V FIRST TIME SKYDIVING                                                                                                    | •••               |
| 0 0 0            |                                          |                |                                                                                                                           |                   |

# Task #2: View your rechord (Option 2)