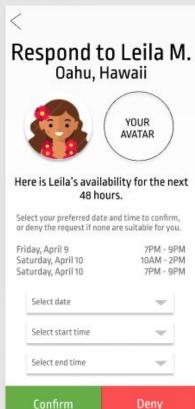

# Share a meal with local people (traveller)

- View request with host's availability
- Select preferred meal time and confirm request
- View host' profile with recipes

# Respond to Amrita V. Jodphur, India

YOUR

**AVATAR** 

Here is Amrita's availability for the next 48 hours.

Select your prefered date and time to confirm, or deny the request if none are suitable for you.

Tuesday, October 30 Wednesday, October 31 Wednesday, October 31 7PM - 9PM 10AM - 2PM

7PM - 9PM

| Select date       |   |
|-------------------|---|
| Select start time | ~ |
| Select end time   | ~ |

Confirm