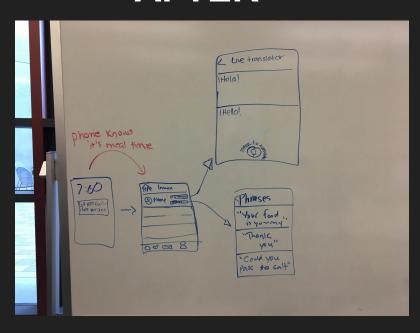

| ~ |
| 9 PM                |   |

Confirm

Deny

#### ❖ iPhone X





# You have scheduled a meal with Amrita V.

The status of the request will be reflected in your inbox.

### Component 2



Explore

Favorites

Meals

## Component 3





## Amrita V. Jodhpur, India



Tomorrow, October 30 7-9pm



+1 [123] 456-7890

#### Recipes

Be sure to purchase the ingredients for one of Amrita's recipies and one of your own.







Paneer



#### Ingredients

- 3 tbps of olive oil
- 1 small onion
- 2 cloves of garlic
- 3 tbsp of curry powder
- 2 chicken breasts
- 1 cup plain yogurt
- -1 bay leaf
- 3/4 cup of coconut milk
- 1/2 lemon, juiced

**Export Ingredients List** 

# Get to know someone from a different

Task 3

Complex

culture without traveling (local)

# **BEFORE**



# **AFTER**





Explore

Favorites

## Your Meals

2 new notifications







#### iPhone X



### Phrases

English to Hawaiian

"Your food is yummy."

"O kau mea ai kai ele"

"Could you pass the salt"

"Hiki iā oe ke hele i ka pa akai"

"Thank you"

"Mahalo"

"Please"

"E 'olu olu"

"You're a great cook"

"He kupua nui oe"

# **MAJOR CHANGES**

# Major Change 1: From Map Design to List Design





# Major Change 2: Reorganized notifications



# Major Change 3: Traveler Vs. Local Mode Changes UI Significantly

- In our old designs, we thought all our screens would look the same for both the traveler and local (that is, they would have the same interface)
- This proved to be a little confusing
- One of our newer improvements is to change the interface based on the mode you are in

# Example: Distances