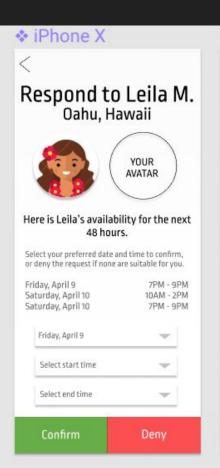

# Share a meal with local people (traveller)

- View request with host's availability
- Select preferred meal time and confirm request
- View host' profile with recipes

# Respond to Amrita V. Jodphur, India

YOUR

**AVATAR** 

Here is Amrita's availability for the next 48 hours.

Select your prefered date and time to confirm, or deny the request if none are suitable for you.

Tuesday, October 30 Wednesday, October 31 Wednesday, October 31 7PM - 9PM 10AM - 2PM

7PM - 9PM

| Select date       |   |
|-------------------|---|
| Select start time | ~ |
| Select end time   | ~ |

Confirm