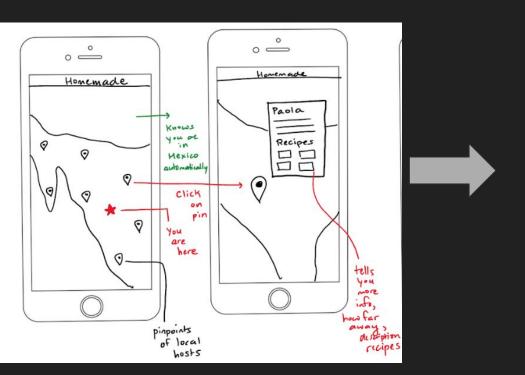

# **BEFORE**

# **AFTER**

Local

# Meet local People (Traveler)

- Traveller searches for hosts in current location
- View a host's profile for their interests and recipes
- Select availability for a shared meal within 48 hrs
- Send a request to schedule a meal with host