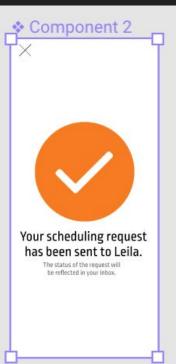

## iPhone X

You have scheduled a meal with Leila M.

> The status of the request will be refected in your inbox.