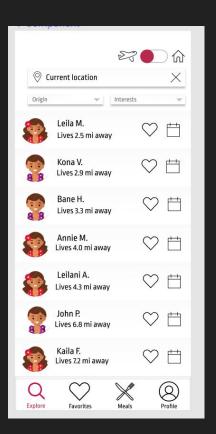

Explore

Favorites

## Your Meals

2 new notifications







#### iPhone X



### Phrases

English to Hawaiian

"Your food is yummy."

"O kau mea ai kai ele"

"Could you pass the salt"

"Hiki iā oe ke hele i ka pa akai"

"Thank you"

"Mahalo"

"Please"

"E 'olu olu"

"You're a great cook"

"He kupua nui oe"

# **MAJOR CHANGES**

# Major Change 1: From Map Design to List Design





# Major Change 2: Reorganized notifications



# Major Change 3: Traveler Vs. Local Mode Changes UI Significantly

- In our old designs, we thought all our screens would look the same for both the traveler and local (that is, they would have the same interface)
- This proved to be a little confusing
- One of our newer improvements is to change the interface based on the mode you are in

# Example: Distances





# Major Change 4: Explore Button



# **PROTOTYPE OVERVIEW**

# Prototyping Tools

- Used Figma to make and style the prototype (emulating iPhone X)
- Used InVision to add interactive elements which highlighted clickable areas, giving users hints - easy!
- Hard to include audio for our third task hard!

# Limitations/Tradeoffs

- Animations simplified/excluded
  - E.g. users should be able to scroll through more times in drop down menu not there yet
  - For now, to keep it simple, we had generate a list of sample times
- Prototype focused on two users
- Prototype does not show how to edit a user profile page
- User's history page (shows who they have previously connected with) currently excluded for simplicity

# Wizard of Oz Techniques

- Did the scheduling matches behind the scenes so