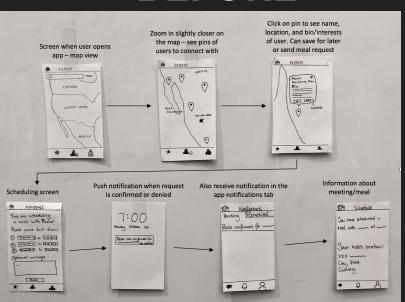

# **BEFORE**

# Meet local People (Traveler)

- Traveller searches for hosts in current location
- View a host's profile for their interests and recipes
- Select availability for a shared meal within 48 hrs
- Send a request to schedule a meal with host