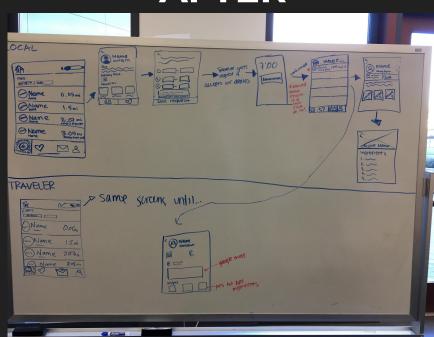

# **AFTER**

Local

# Major Change 1: From Map Design to List Design

# Major Change 2: Reorganized notifications

# Major Change 3: Traveler Vs. Local Mode Changes UI Significantly

- In our old designs, we thought all our screens would look the same for both the traveler and local (that is, they would have the same interface)
- This proved to be a little confusing
- One of our newer improvements is to change the interface based on the mode you are in