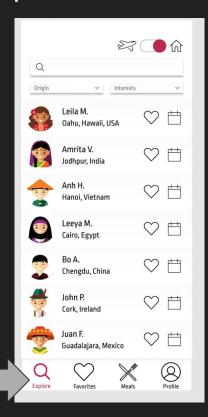

new notifications







#### iPhone X



### Phrases

English to Hawaiian

"Your food is yummy."

"O kau mea ai kai ele"

"Could you pass the salt"

"Hiki iā oe ke hele i ka pa akai"

"Thank you"

"Mahalo"

"Please"

"E 'olu olu"

"You're a great cook"

"He kupua nui oe"

# **MAJOR CHANGES**

# Major Change 1: From Map Design to List Design





# Major Change 2: Reorganized notifications



# Major Change 3: Traveler Vs. Local Mode Changes UI Significantly

- In our old designs, we thought all our screens would look the same for both the traveler and local (that is, they would have the same interface)
- This proved to be a little confusing
- One of our newer improvements is to change the interface based on the mode you are in

# Example: Distances





# Major Change 4: Explore Button



# **PROTOTYPE OVERVIEW**

# Prototyping Tools

- Used Figma to make and style the prototype (emulating iPhone X)
- Used InVision to add interactive elements which highlighted clickable areas, giving users hints - easy!
- Hard to include audio for our third task hard!

# Limitations/Tradeoffs

- Animations simplified/excluded
  - E.g. users should be able to scroll through more times in drop down menu not there yet
  - For now, to keep it simple, we had generate a list of sample times
- Prototype focused on two users
- Prototype does not show how to edit a user profile page
- User's history page (shows who they have previously connected with) currently excluded for simplicity

# Wizard of Oz Techniques

- Did the scheduling matches behind the scenes so that user can see what happens after