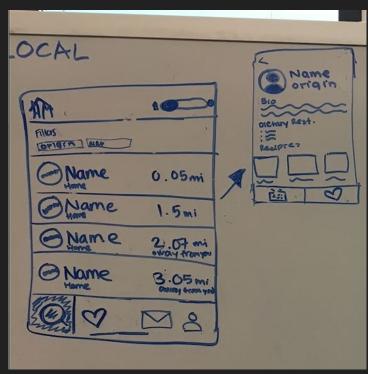

Amrita's recipies and one of your own.







Paneer



#### Ingredients

- 3 tbps of olive oil
- 1 small onion
- 2 cloves of garlic
- 3 tbsp of curry powder
- 2 chicken breasts
- 1 cup plain yogurt
- -1 bay leaf
- 3/4 cup of coconut milk
- 1/2 lemon, juiced

**Export Ingredients List** 

# Get to know someone from a different

Task 3

Complex

culture without traveling (local)

# **BEFORE**



# **AFTER**





Explore

Favorites

## Your Meals

2 new notifications







#### iPhone X



### Phrases

English to Hawaiian

"Your food is yummy."

"O kau mea ai kai ele"

"Could you pass the salt"

"Hiki iā oe ke hele i ka pa akai"

"Thank you"

"Mahalo"

"Please"

"E 'olu olu"

"You're a great cook"

"He kupua nui oe"

# **MAJOR CHANGES**

# Major Change 1: From Map Design to List Design





# Major Change 2: Reorganized notifications



# Major Change 3: Traveler Vs. Local Mode Changes UI Significantly

- In our old designs, we thought all our screens would look the same for both the traveler and local (that is, they would have the same interface)
- This proved to be a little confusing
- One of our newer improvements is to change the interface based on the mode you are in

# Example: Distances





# Major Change 4: Explore Button



# **PROTOTYPE OVERVIEW**

# Prototyping Tools

- Used Figma to make and style the prototype (emulating iPhone X)
- Used InVision to add interactive elements which highlighted clickable areas, giving users hints - easy!
- Hard to include audio for our third task hard!

# Limitations/Tradeoffs

- Animations simplified/excluded
  - E.g. users shou