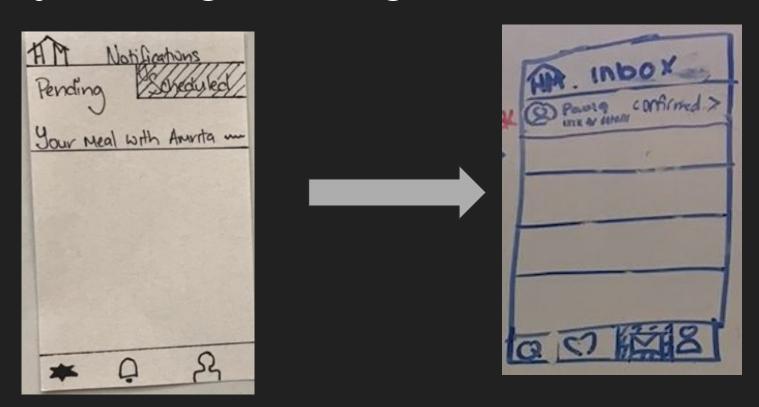

Paneer



#### Ingredients

- 3 tbps of olive oil
- 1 small onion
- 2 cloves of garlic
- 3 tbsp of curry powder
- 2 chicken breasts
- 1 cup plain yogurt
- -1 bay leaf
- 3/4 cup of coconut milk
- 1/2 lemon, juiced

**Export Ingredients List** 

# Get to know someone from a different

Task 3

Complex

culture without traveling (local)

# **BEFORE**



# **AFTER**





Explore

Favorites

## Your Meals

2 new notifications







#### iPhone X



### Phrases

English to Hawaiian

"Your food is yummy."

"O kau mea ai kai ele"

"Could you pass the salt"

"Hiki iā oe ke hele i ka pa akai"

"Thank you"

"Mahalo"

"Please"

"E 'olu olu"

"You're a great cook"

"He kupua nui oe"

# **MAJOR CHANGES**

# Major Change 1: From Map Design to List Design





# Major Change 2: Reorganized notifications



# Major Change 3: Traveler Vs. Local Mode Changes UI Significantly

- In our old designs, we thought all our screens would look the same for both the traveler and local (that is, they would have the same interface)
- This proved to be a little confusing
- One of our newer improvements is to change the interface based on the mode you are in

# Example: Distances





# Major Change 4: Explore Button



# **PROTOTYPE OVERVIEW**

# Prototyping Tools

- Used Figma to make and style the prototype (emulating iPhone X)
- Used InVision to add interactive elements which highlighted clickable areas, giving users hints - easy!
- Hard to include audio for our third task hard!

# Limitations/Tradeoffs

- Animations simplified/excluded
  - E.g. users should be able to scroll through more times in drop