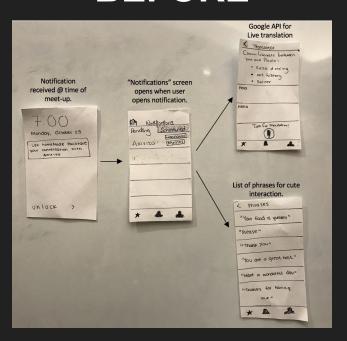

| 7 PM                | ~ |
| 9 PM                |   |

Confirm

Deny

#### ❖ iPhone X





# You have scheduled a meal with Amrita V.

The status of the request will be reflected in your inbox.

### Component 2



Explore

Favorites

Meals

## Component 3





## Amrita V. Jodhpur, India



Tomorrow, October 30 7-9pm



+1 [123] 456-7890

#### Recipes

Be sure to purchase the ingredients for one of Amrita's recipies and one of your own.







Paneer



#### Ingredients

- 3 tbps of olive oil
- 1 small onion
- 2 cloves of garlic
- 3 tbsp of curry powder
- 2 chicken breasts
- 1 cup plain yogurt
- -1 bay leaf
- 3/4 cup of coconut milk
- 1/2 lemon, juiced

**Export Ingredients List** 

# Get to know someone from a different

Task 3

Complex

culture without traveling (local)

# **BEFORE**



# **AFTER**





Explore

Favorites

## Your Meals

2 new notifications







#### iPhone X



### Phrases

English to Hawaiian

"Your food is yummy."

"O kau mea ai kai ele"

"Could you pass the salt"

"Hiki iā oe ke hele i ka pa akai"

"Thank you"

"Mahalo"

"Please"

"E 'olu olu"

"You're a great cook"

"He kupua nui oe"

# **MAJOR CHANGES**

# Major Change 1: From Map Design to List Design





# Major Change 2: Reorganized notifications



# Major Change 3: Traveler Vs. Local Mode Changes UI Significantly

- In our old designs, we thought all our screens would look the same for both the traveler and local (that is, they would have the same interface)
- This proved to be a little confusing
- One of our newer improvements is to change the interface based on the mode you are in

# Exa