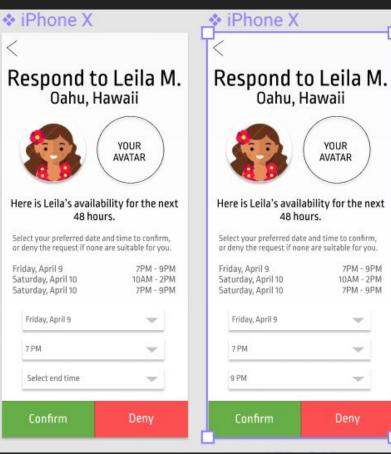

# Share a meal with local people (traveller)

- View request with host's availability
- Select preferred meal time and confirm request
- View host' profile with recipes

# Respond to Amrita V. Jodphur, India

YOUR

**AVATAR** 

Here is Amrita's availability for the next 48 hours.

Select your prefered date and time to confirm, or deny the request if none are suitable for you.

Tuesday, October 30 Wednesday, October 31 Wednesday, October 31 7PM - 9PM 10AM - 2PM

7PM - 9PM

| Select date       |   |
|-------------------|---|
| Select start time | ~ |
| Select end time   | ~ |

Confirm

| Tuesday, October 30 | ~ |
|---------------------|---|
| 7 PM                | ~ |
| Select end time     | ~ |

Deny

Confirm