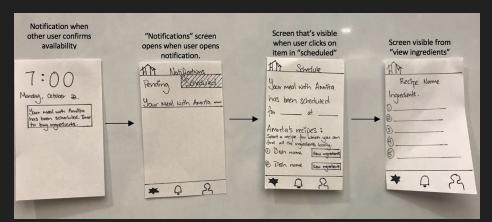

## iPhone X

You have scheduled a meal with Leila M.

> The status of the request will be refected in your inbox.

## Component 2