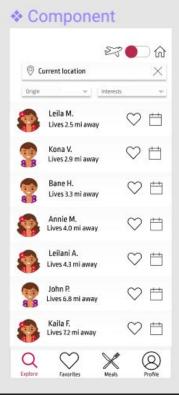

# Meet local People (Traveler)

- Traveller searches for hosts in current location
- View a host's profile for their interests and recipes
- Select availability for a shared meal within 48 hrs
- Send a request to schedule a meal with host

# Example: Distances