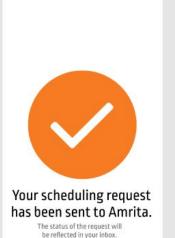

## iPhone X

You have scheduled a meal with Leila M.

> The status of the request will be refected in your inbox.