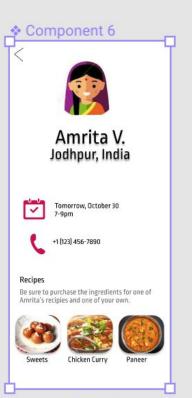

## Component 3

## Amrita V. Jodhpur, India

Tomorrow, October 30 7-9pm

+1 [123] 456-7890

#### Recipes

Be sure to purchase the ingredients for one of Amrita's recipies and one of your own.

Paneer

#### Ingredients

- 3 tbps of olive oil
- 1 small onion
- 2 cloves of garlic
- 3 tbsp of curry powder
- 2 chicken breasts
- 1 cup plain yogurt
- -1 bay leaf
- 3/4 cup of coconut milk
- 1/2 lemon, juiced

**Export Ingredients List** 