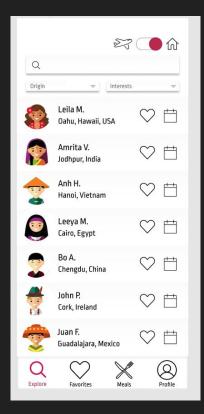

Explore

Favorites

## Your Meals

2 new notifications







#### iPhone X



### Phrases

English to Hawaiian

"Your food is yummy."

"O kau mea ai kai ele"

"Could you pass the salt"

"Hiki iā oe ke hele i ka pa akai"

"Thank you"

"Mahalo"

"Please"

"E 'olu olu"

"You're a great cook"

"He kupua nui oe"

# **MAJOR CHANGES**

# Major Change 1: From Map Design to List Design





# Major Change 2: Reorganized notifications



# Major Change 3: Traveler Vs. Local Mode Changes UI Significantly

- In our old designs, we thought all our screens would look the same for both the traveler and local (that is, they would have the same interface)
- This proved to be a little confusing
- One of our newer improvements is to change the interface based on the mode you are in

# Example: Distances





# Major Change 4: Explore Button



# **PROTOTYPE OVERVIEW**

# Prototyping Tools

- Used Figma to make and style the prototype (emulating iPhone X)
- Used InVision to add interactive elements which highlighted clickable areas, giving users hints - easy!
- Hard to include audio for our third task hard!

# Limitations/Tradeoffs

- Animations simplified/excluded
  - E.g. users should be able to scroll through more times in drop down menu not there yet
  - For now, to keep it simple, we had generate a list of sample times
- Prototype focused on two users
- Prototype does not show how to edit a user profile page
- User's history page (shows who they have previously connected with) currently excluded for simplicity

# Wizard of Oz Techniques

- Did the scheduling matches behind the scenes s