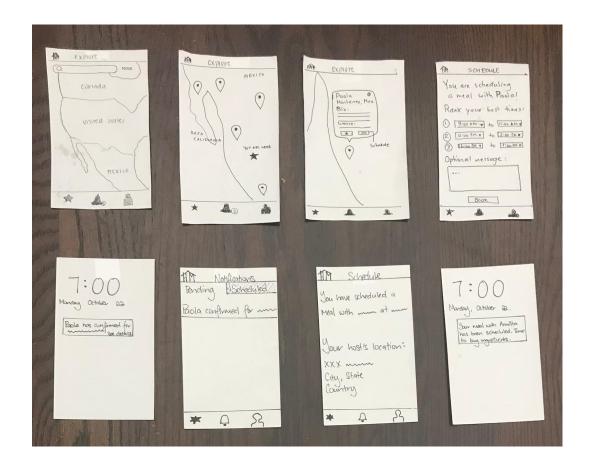

#### **Map Design**

#### Rationale

- Emphasizes geographic location
- Map visual emphasizes "travel"
- Familiarity: UI of the map view is similar to existing apps
- Easy for users to answer question: "where do I want to travel?"

# **Low-fi Prototype**

Visual emphasis of travel

Simulate mobile interactions