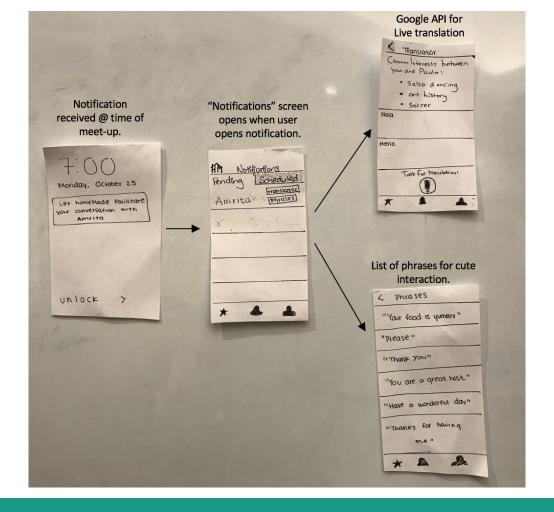

# **Low-fi Prototype**

Visual emphasis of travel

Simulate mobile interactions

## **Task Flows**

Task 1: Meet local people (traveller)

Task 2: Get groceries to share a meal (host)

Task 3: Bond with someone from a different culture (both)