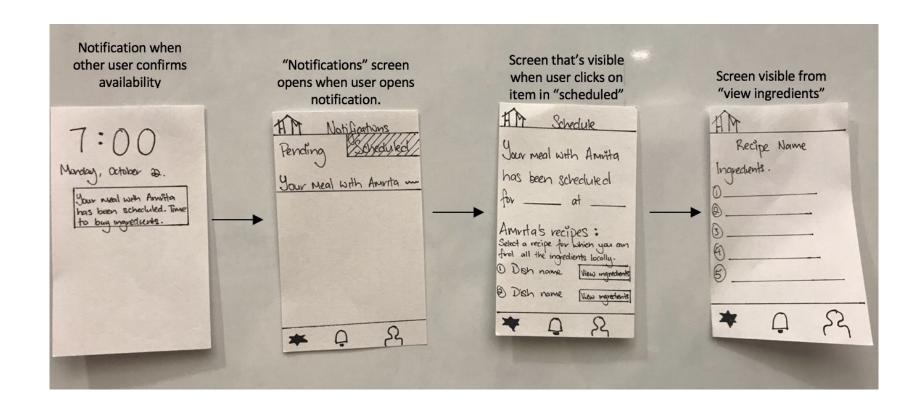

## **Task Flows**

Task 1: Meet local people (traveller)

Task 2: Get groceries to share a meal (host)

Task 3: Bond with someone from a different culture (both)