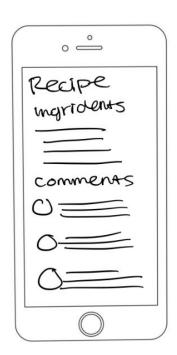

# **Low-fi Prototype**

Visual emphasis of travel

Simulate mobile interactions

## **Task Flows**

Task 1: Meet local people (traveller)

Task 2: Get groceries to share a meal (host)

Task 3: Bond with someone from a different culture (both)