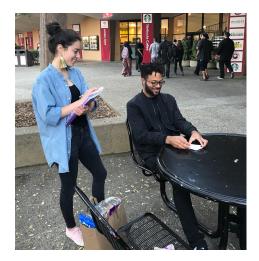

* 

Low-fi Prototype

Task Flows

**Usability Testing** 



#### Travel through your kitchen.

Bring authentic cultural experiences to all people regardless of travel constraints.

# Selected Interface Design

#### **Map Design**







#### Rationale

- Emphasizes geographic location
- Map visual emphasizes "travel"
- Familiarity: UI of the map view is similar to existing apps
- Easy for users to answer question: "where do I want to travel?"

# **Low-fi Prototype**



Visual emphasis of travel



Simulate mobile interactions

## **Task Flows**



Task 1: Meet local people (traveller)



Task 2: Get groceries to share a meal (host)



Task 3: Bond with someone from a different culture (both)

# **Usability Testing**

# Usability Testing: Method

3 volunteer participants: no compensation.





# **Usability Testing:** Results

- Users had difficulty understanding our complex process without instructions.
- Users did not know what to do with the information presented (buy ingredients).
- Notification messages were not clear.

# **Survey Ratings**

On a scale from 1-10, how likely or unlikely would you be to use the finished product?

1 2 3 4 5 6 7 8 9 10

On a scale from 1-10, how likely or unlikely would you be to recommend the product to a friend?

1 2 3 4 5 6 7 8 9 10

On a scale from 1-10, how likely or unlikely would you be to use the finished product?

1 2 3 4 5 6 7 8 9 10

On a scale from 1-10, how likely or unlikely would you be to recommend the product to a friend?

1 2 3 4 5 6 7 8 9 10

On a scale from 1-10, how likely or unlikely would you be to use the finished pr