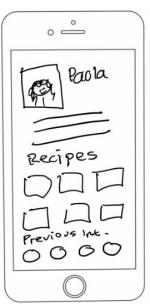

# **Low-fi Prototype**

Visual emphasis of travel

Simulate mobile interactions

## **Task Flows**

Task 1: Meet local people (traveller)

Task 2: Get groceries to share a meal (host)

Task 3: Bond with someone from a different culture (both)