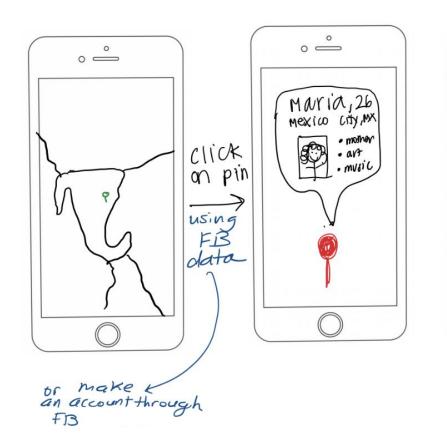

#### **Map Design**

#### Rationale

- Emphasizes geographic location
- Map visual emphasizes "travel"
- Familiarity: UI of the map view is similar to existing apps
- Easy for users to answer question: "where do I want to travel?"