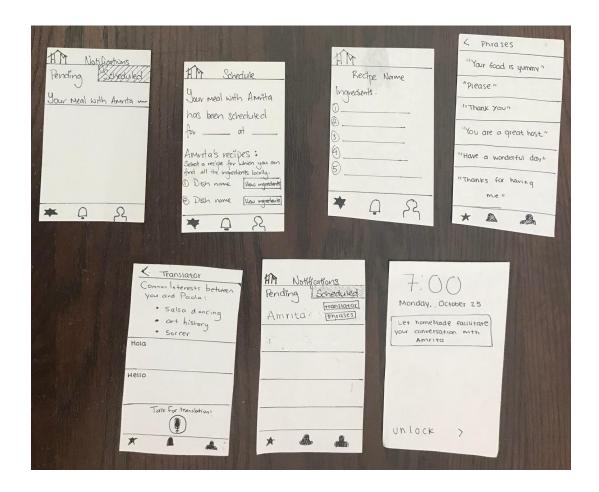

# **Low-fi Prototype**

Visual emphasis of travel

Simulate mobile interactions

## **Task Flows**

Task 1: Meet local people (traveller)

Task 2: Get groceries to share a meal (host)

Task 3: Bond with someone from a different culture (both)