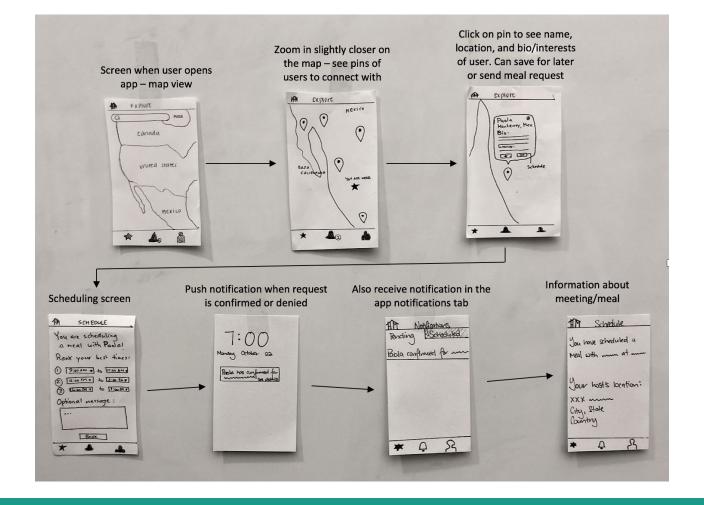

## **Task Flows**

Task 1: Meet local people (traveller)

Task 2: Get groceries to share a meal (host)

Task 3: Bond with someone from a different culture (both)