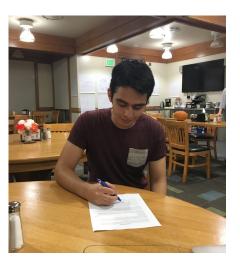

Low-fi Prototype

Task Flows

**Usability Testing** 



#### Travel through your kitchen.

Bring authentic cultural experiences to all people regardless of travel constraints.

# Selected Interface Design

#### **Map Design**







#### Rationale

- Emphasizes geographic location
- Map visual emphasizes "travel"
- Familiarity: UI of the map view is similar to existing apps
- Easy for users to answer question: "where do I want to travel?"

# **Low-fi Prototype**



Visual emphasis of travel



Simulate mobile interactions

## **Task Flows**



Task 1: Meet local people (traveller)



Task 2: Get groceries to share a meal (host)



Task 3: Bond with someone from a different culture (both)

# **Usability Testing**

# Usability Testing: Method

3 volunteer participants: no compensation.





# **Usability Testing:** Results

- Users had difficulty understanding our complex process without instructions.
- Users did not know what to do with the information presented (buy ingredients).
- Notification messages were not clear.

# **Survey Ratings**

On a scale from 1-10, how likely or unlikely would you be to use the finished product?

1 2 3 4 5 6 7 8 9 10

On a scale from 1-10, how likely or unlikely would you be to recommend the product to a friend?

1 2 3 4 5 6 7 8 9 10

On a scale from 1-10, how likely or unlikely would you be to use the finished product?

1 2 3 4 5 6 7 8 9 10

On a scale from 1-10, how likely or unlikely would you be to recommend the product to a friend?

1 2 3 4 5 6 7 8 9 10

On a scale from 1-10, how likely or unlikely would you be to use the finished prod