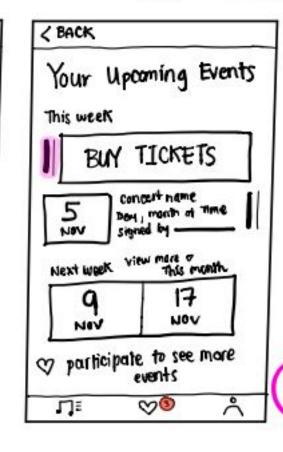

#### Design Changes: Upcoming Concerts Screen

#### Interpreter: Find Upcoming Concerts

O An Interpreter

o an user

o you will be able to change this setting

pro: the number of " upcoming events"

con: issue of engagement (no incentive built or)

medig

I Nout whan

pro: only the concerts you participated in voting will show up!

< BACK Your Upcoming Events This week concert name Day , month of Time signed by NOV concert name Day month of Time view more or month. Next week NOV or participate to see more events 0 ΠΞ

4.1