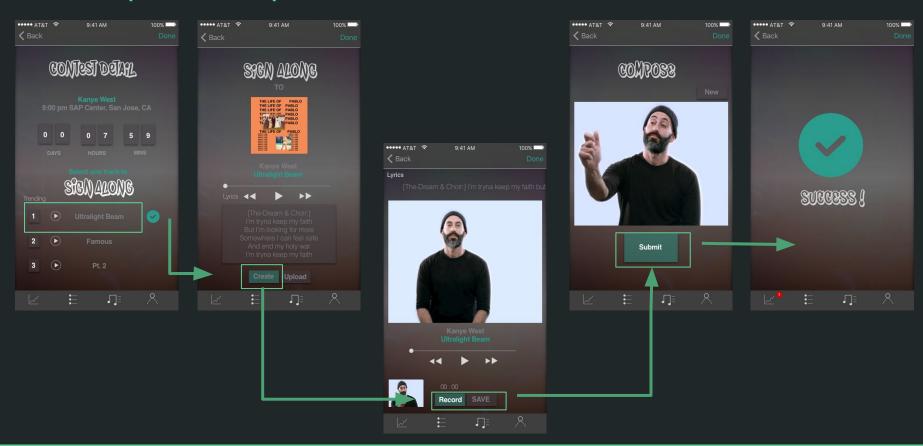

n



**Helen Fang** 



**Christian White** 



Varis Niwatsakul



Minna Xiao



# Tasks Overview

#### Tasks Overview: Simple

Interpreters want to know what upcoming concerts are coming to the area so that they can combine their love for music with their ASL fluency.

#### Tasks Overview: Medium

Deaf users want to find the best interpreter out of the pool of submissions.

#### Tasks Overview: Complex

Deaf users want to interact and establish relationships with their favorite interpreters.

# Revised Interface Design

#### Design Changes: Voting for Interpreters









#### Design Changes: Practice Mode for Interpreters









#### Design Changes: Upcoming Concerts Screen









# Revised Task Flow

#### Interpreter: Find Upcoming Concerts



#### Interpreter: Upload Submission



#### Deaf User: wants to find the best interpreter



Incentive to access early bird tickets for those who vote

#### Deaf User: interact and establish relationships



## Prototype Overview

#### **Tools Used: Sketch**

- Utilized artboards to design the app's screens
- Targeting iOS development, iPhone 6

- + Various plugins (e.g. Marvel plugin)
- + Great for rapid iteration
- Difficult to navigate very large flows
- Internal patterns library is quite limited

#### **Tools Used: Marvel**

- Linked screens together based on actions tied to button presses
- Flow for both interpreter and concertgoer personas

- + Supports Sketch integration
- + Allows for rapid iterations
- UI for searching through screens not ideal

#### Limitations & Tradeoffs

#### Limitations:

Animations not advanced