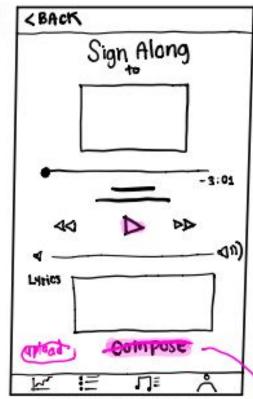

ternal patterns library is quite limited

#### **Tools Used: Marvel**

- Linked screens together based on actions tied to button presses
- Flow for both interpreter and concertgoer personas

- + Supports Sketch integration
- + Allows for rapid iterations
- UI for searching through screens not ideal

#### Limitations & Tradeoffs

#### Limitations:

Animations not advanced (Marvel)

#### To simplify task flow:

- Tab bar buttons not linked
- Interpreter profile page omitted
- Concertgoer profile page omitted

#### Hard-Coded Features

- Upcoming concert events
- Interpreter bio/profile/video
- "Log in from Facebook" feature

No Wizard of Oz techniques

#### Additional Prototype Screenshots







### Appendix













a: how to figure we interpreter

con: netification feature might







con: from usability testing, a unser would an ability to sign in front of armour

creale



| JJ on/off | Lyres        | 凸        |
|-----------|--------------|----------|
|           | Lines        | =        |
| 44        | <b>D</b> (1) | <u>_</u> |
| P         | 2            |          |
| KECOR     | D sa         | VE       |
| FG :=     | ΠE           | Å        |

can: mobile form factor would



2 mons Recording fine



reduced concerns by mearporating video editing.







welcome to

Sign Along

Brings meaning to every moment.

CIEN MP (P)

Im ...

O An Interpreter

o an user

o you will be able to change this setting



pro: the number of " upcoming events"

con: issue of engagement (no incentive built or)







medig

I Nout whan

pro: only the concerts you participated in vo