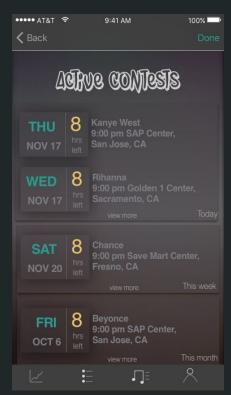

#### Design Changes: Upcoming Concerts Screen

#### Interpreter: Find Upcoming Concerts