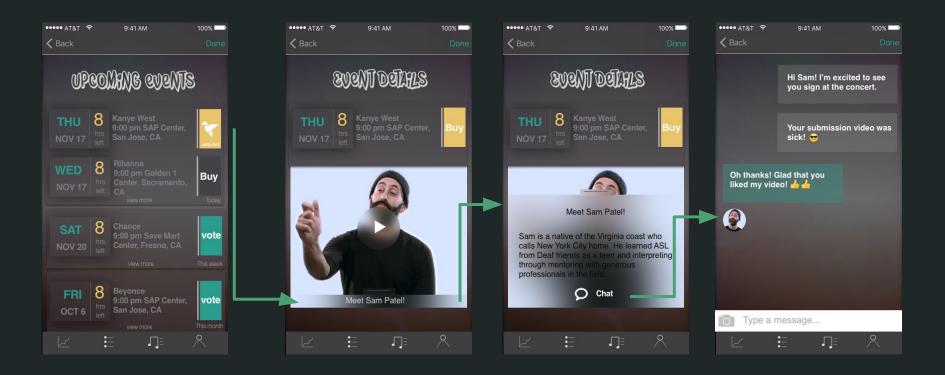

#### Interpreter: Upload Submission

#### Deaf User: interact and establish relationships