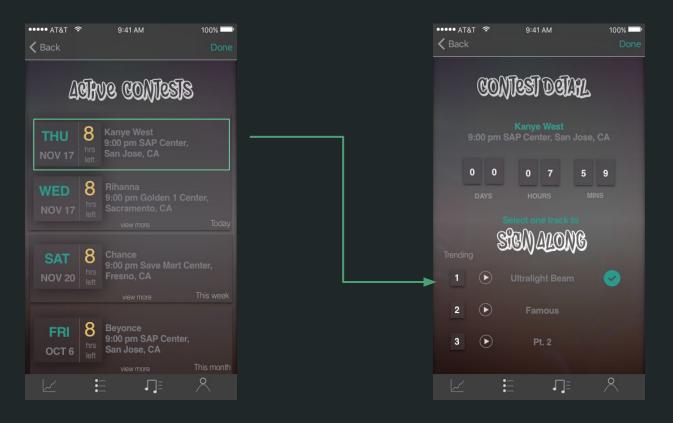

# Medium-Fi Prototype

Inclusive Design



**Helen Fang** 



**Christian White** 



Varis Niwatsakul



Minna Xiao



# Tasks Overview

#### Tasks Overview: Simple

Interpreters want to know what upcoming concerts are coming to the area so that they can combine their love for music with their ASL fluency.

#### Tasks Overview: Medium

Deaf users want to find the best interpreter out of the pool of submissions.

#### Tasks Overview: Complex

Deaf users want to interact and establish relationships with their favorite interpreters.

# Revised Interface Design

#### Design Changes: Voting for Interpreters









#### Design Changes: Practice Mode for Interpreters









#### Design Changes: Upcoming Concerts Screen









# Revised Task Flow

#### Interpreter: Find Upcoming Concerts



#### Interpreter: Upload Submission



#### Deaf User: wants to find the best interpreter



Incentive to access early bird tickets for those who vote

#### Deaf User: interact and establish relationships



## Prototype Overview

#### **Tools Used: Sketch**

- Utilized artboards to design the app's screens
- Targeting iOS development, iPhone 6

- + Various plugins (e.g. Marvel plugin)
- + Great for rapid iteration
- Difficult to navigate very large flows
- Internal patterns library is quite limited

#### **Tools Used: Marvel**

- Linked screens together based on actions tied to button presses
- Flow for both interpreter and concertgoer personas

- + Supports Sketch integration
- + Allows for rapid iterations
- UI for searching through screens not ideal

#### Limitations & Tradeoffs

###