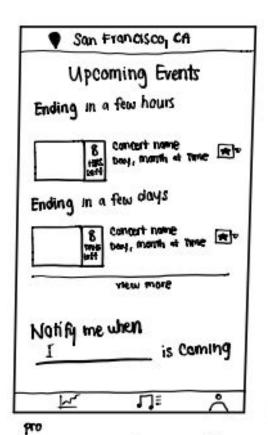

#### Design Changes: Upcoming Concerts Screen

O An Interpreter

o an user

o you will be able to change this setting

pro: the number of " upcoming events"

con: issue of engagement (no incentive built or)

medig

I Nout whan

pro: only the concerts you participated in voting will show up!