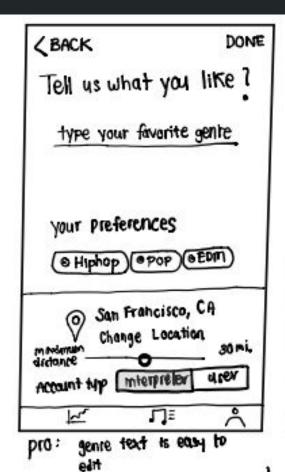

#### Design Changes: Upcoming Concerts Screen

O An Interpreter

o an user

o you will be able to change this setting

pro: the number of " upcoming events"

con: issue of engagement (no incentive built or)

medig

I Nout whan

pro: only the concerts you participated in voting will show up!