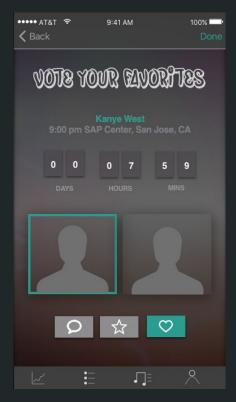

#### Design Changes: Voting for Interpreters

#### Deaf User: wants to find the best interpreter

Incentive to access early bird tickets for those who vote