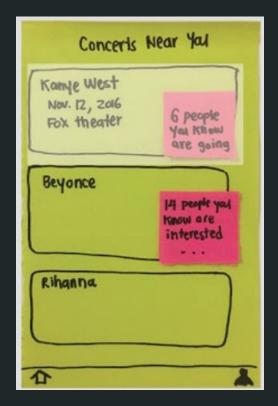

O An Interpreter

o an user

o you will be able to change this setting

pro: the number of " upcoming events"

con: issue of engagement (no incentive built or)

medig

I Nout whan

pro: only the concerts you participated in voting will show up!

< BACK Your Upcoming Events This week concert name Day , month of Time signed by NOV concert name Day month of Time view more or month. Next week NOV or participate to see more events 0 ΠΞ

4.1