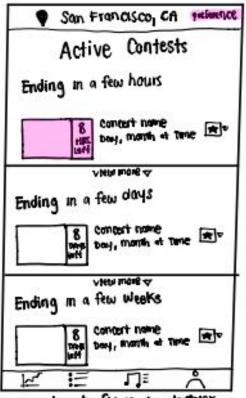

#### Design Changes: Upcoming Concerts Screen

#### Interpreter: Find Upcoming Concerts