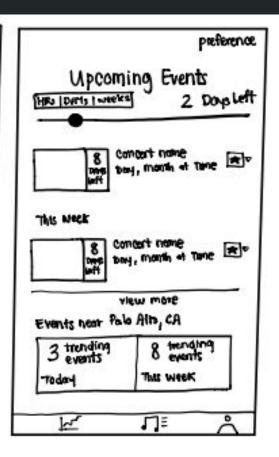

#### Design Changes: Upcoming Concerts Screen

#### Interpreter: Find Upcoming Concerts