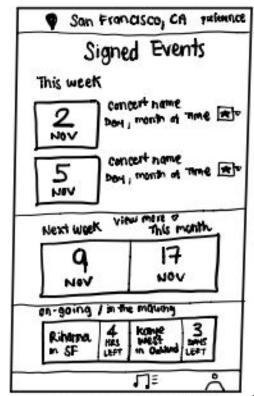

#### Design Changes: Upcoming Concerts Screen

#### Interpreter: Find Upcoming Concerts