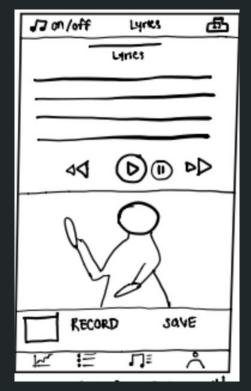

### Appendix

a: how to figure we interpreter

con: netification feature might

con: from usability testing, a unser would an ability to sign in front of armour

creale

| JJ on/off | Lyres        | 凸        |
|-----------|--------------|----------|
|           | Lines        | =        |
| 44        | <b>D</b> (1) | <u>_</u> |
| P         | 2            |          |
| KECOR     | D sa         | VE       |
| FG :=     | ΠE           | Å        |