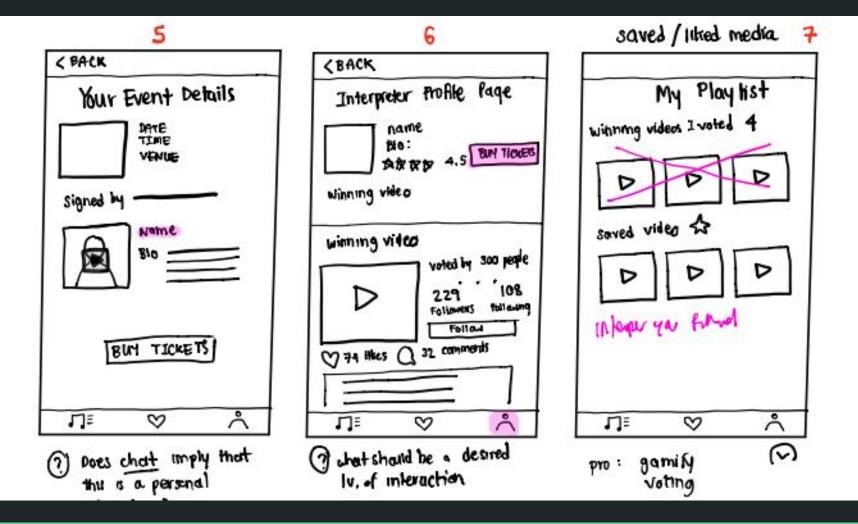

4        | <b>D</b> (1) | <u>_</u> |
| P         | 2            |          |
| KECOR     | D sa         | VE       |
| FG :=     | ΠE           | Å        |

can: mobile form factor would



2 mons Recording fine



reduced concerns by mearporating video editing.







welcome to

Sign Along

Brings meaning to every moment.

CIEN MP (P)

Im ...

O An Interpreter

o an user

o you will be able to change this setting



pro: the number of " upcoming events"

con: issue of engagement (no incentive built or)







medig

I Nout whan

pro: only the concerts you participated in voting will show up!

< BACK Your Upcoming Events This week concert name Day , month of Time signed by NOV concert name Day month of Time view more or month. Next week NOV or participate to see more events 0 ΠΞ



4.1