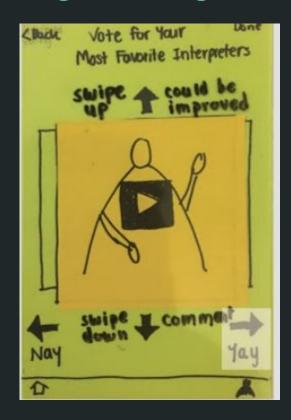

#### Design Changes: Voting for Interpreters

#### Deaf User: wants to find the best interpreter

Incentive to access early bird tickets for those who vote