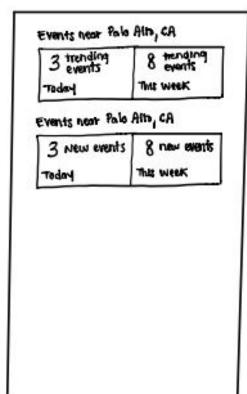

#### Design Changes: Upcoming Concerts Screen

#### Interpreter: Find Upcoming Concerts