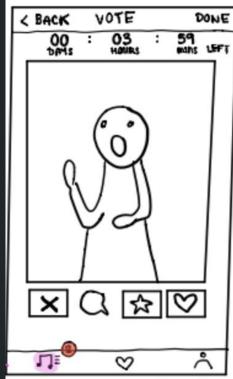

#### Design Changes: Voting for Interpreters

#### Deaf User: wants to find the best interpreter

Incentive to access early bird tickets for those who vote