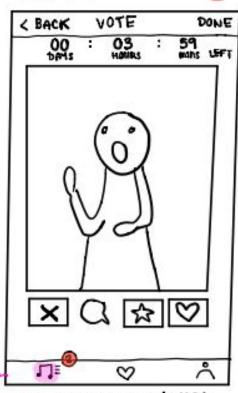

#### Design Changes: Voting for Interpreters

#### Deaf User: wants to find the best interpreter

Incentive to access early bird tickets for those who vote