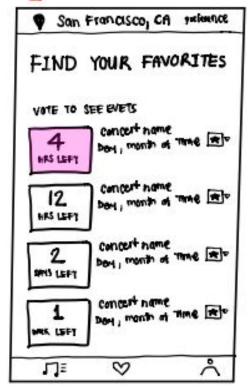

#### Design Changes: Voting for Interpreters

#### Deaf User: wants to find the best interpreter

Incentive to access early bird tickets for those who vote