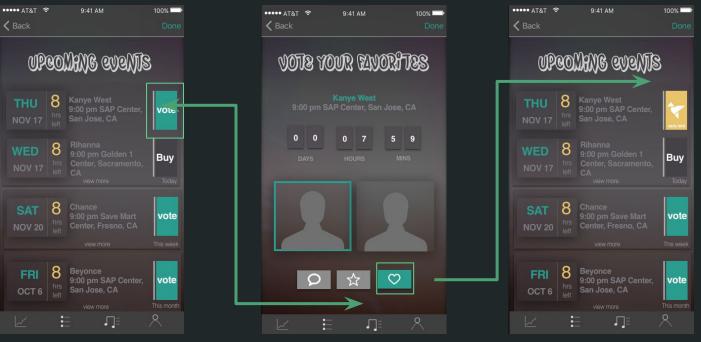

#### Design Changes: Voting for Interpreters

#### Design Changes: Upcoming Concerts Screen

#### Deaf User: wants to find the best interpreter

Incentive to access early bird tickets for those who vote