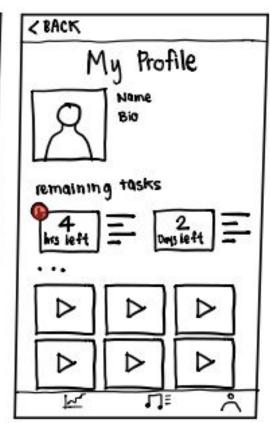

#### Design Changes: Upcoming Concerts Screen

#### Interpreter: Upload Submission