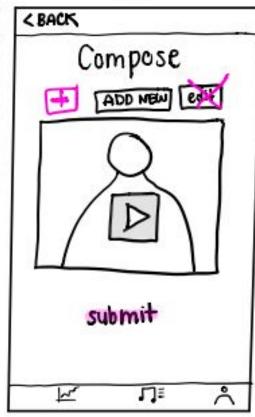

goer profile page omitted

#### Hard-Coded Features

- Upcoming concert events
- Interpreter bio/profile/video
- "Log in from Facebook" feature

No Wizard of Oz techniques

#### Additional Prototype Screenshots







### Appendix













a: how to figure we interpreter

con: netification feature might







con: from usability testing, a unser would an ability to sign in front of armour

creale



| JJ on/off | Lyres        | 凸        |
|-----------|--------------|----------|
|           | Lines        | =        |
| 44        | <b>D</b> (1) | <u>_</u> |
| P         | 2            |          |
| KECOR     | D sa         | VE       |
| FG :=     | ΠE           | Å        |

can: mobile form factor would



2 mons Recording fine



reduced concerns by mearporating video editing.







welcome to

Sign Along

Brings meaning to every moment.

CIEN MP (P)

Im ...

O An Interpreter

o an user

o you will be able to change this setting



pro: the number of " upcoming events"

con: issue of engagement (no incentive built or)







medig

I Nout whan

pro: only the concerts you participated in voting will show up!

< BACK Your Upcoming Events This week concert name Day , month of Time signed by NOV concert name Day month of Time view more or month. Next week NOV or participate to see more events 0 ΠΞ



4.1