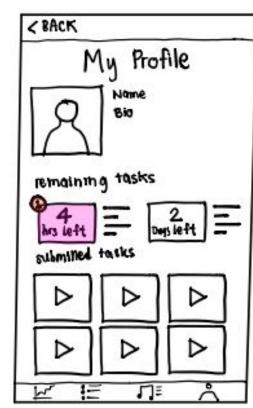

#### Interpreter: Upload Submission

#### Deaf User: interact and establish relationships