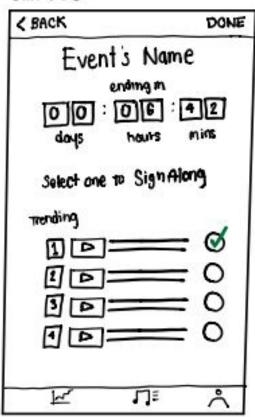

#### Design Changes: Voting for Interpreters

#### Deaf User: wants to find the best interpreter

Incentive to access early bird tickets for those who vote