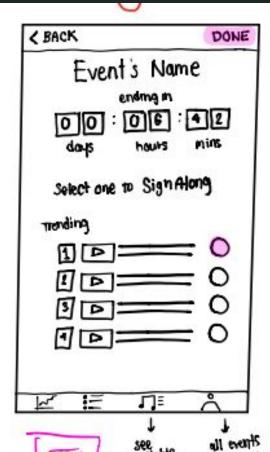

#### Design Changes: Voting for Interpreters

#### Design Changes: Practice Mode for Interpreters