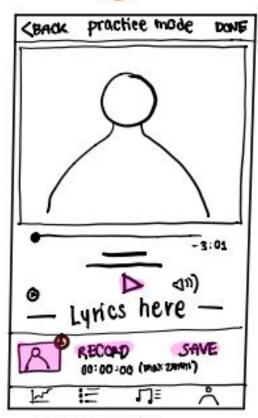

flow:

- Tab bar buttons not linked
- Interpreter profile page omitted
- Concertgoer profile page omitted

#### Hard-Coded Features

- Upcoming concert events
- Interpreter bio/profile/video
- "Log in from Facebook" feature

No Wizard of Oz techniques

#### Additional Prototype Screenshots







### Appendix













a: how to figure we interpreter

con: netification feature might







con: from usability testing, a unser would an ability to sign in front of armour

creale



| JJ on/off | Lyres        | 凸        |
|-----------|--------------|----------|
|           | Lines        | =        |
| 44        | <b>D</b> (1) | <u>_</u> |
| P         | 2            |          |
| KECOR     | D sa         | VE       |
| FG :=     | ΠE           | Å        |

can: mobile form factor would



2 mons Recording fine



reduced concerns by mearporating video editing.







welcome to

Sign Along

Brings meaning to every moment.

CIEN MP (P)

Im ...

O An Interpreter

o an user

o you will be able to change this setting



pro: the number of " upcoming events"

con: issue of engagement (no incentive built or)







medig

I Nout whan

pro: only the concerts you participated in voting will show up!

< BACK Your Upcoming Events This week concert name Day , month of Time signed by NOV concert name Day month of Time view more or month. Next week NOV or participate to see more events 0 ΠΞ



4.1