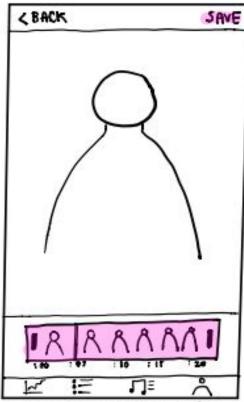

not linked
- Interpreter profile page omitted
- Concertgoer profile page omitted

#### Hard-Coded Features

- Upcoming concert events
- Interpreter bio/profile/video
- "Log in from Facebook" feature

No Wizard of Oz techniques

#### Additional Prototype Screenshots







### Appendix













a: how to figure we interpreter

con: netification feature might







con: from usability testing, a unser would an ability to sign in front of armour

creale



| JJ on/off | Lyres        | 凸        |
|-----------|--------------|----------|
|           | Lines        | =        |
| 44        | <b>D</b> (1) | <u>_</u> |
| P         | 2            |          |
| KECOR     | D sa         | VE       |
| FG :=     | ΠE           | Å        |

can: mobile form factor would



2 mons Recording fine



reduced concerns by mearporating video editing.







welcome to

Sign Along

Brings meaning to every moment.

CIEN MP (P)

Im ...

O An Interpreter

o an user

o you will be able to change this setting



pro: the number of " upcoming events"

con: issue of engagement (no incentive built or)







medig

I Nout whan

pro: only the concerts you participated in voting will show up!

< BACK Your Upcoming Events This week concert name Day , month of Time signed by NOV concert name Day month of Time view more or month. Next week NOV or participate to see more events 0 ΠΞ



4.1