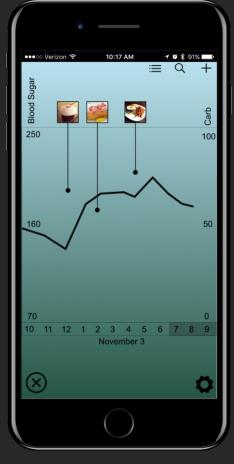

#### SOLUTION

Frictionlessly calculate carbohydrates with deep learning

Simplify logging and integrate with glucose monitors for trend analysis

Share and celebrate the moment with friends