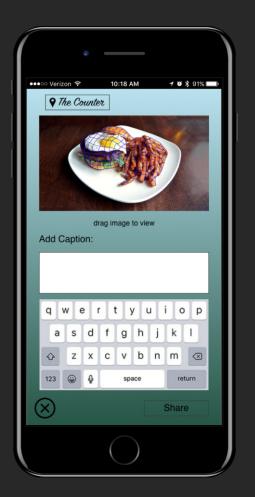

#### SOLUTION

Frictionlessly calculate carbohydrates with deep learning

Simplify logging and integrate with glucose monitors for trend analysis

Share and celebrate the moment with friends