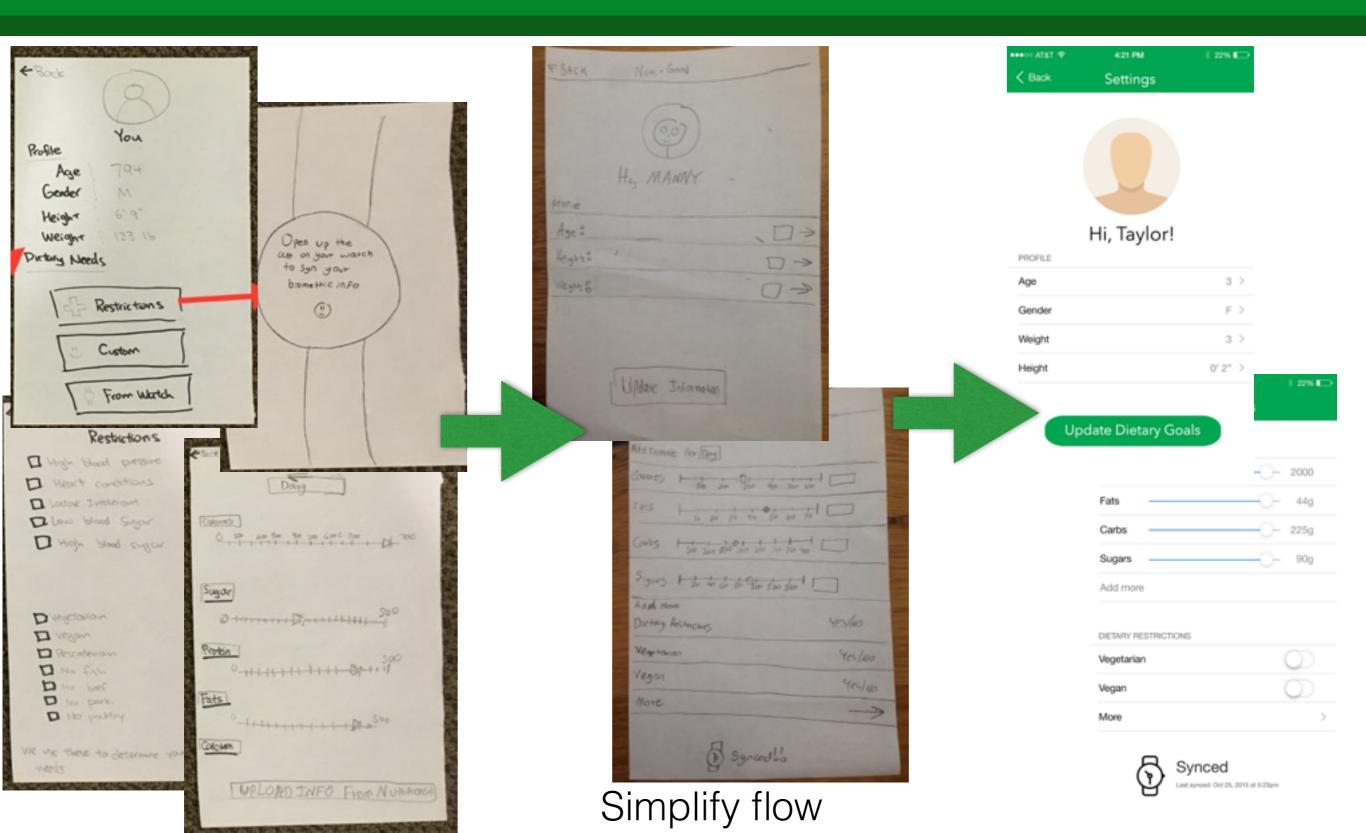

ion, Delivered.

### Problem

The elderly need to keep track of their nutritional Intake, but it is often hard or tedious to log.

### Solution

Our app allows the elderly to choose and independently prepare a set meal plan, which is guaranteed to contain all the macro and micro nutritious that are essential to a well-balanced diet.



- Gain new information about nutritional health (simple)
- Know what you ate (medium)
- Selecting a well-balanced meal (complex)

Evolution

### Navigation



Great, just need bigger icons

## Gain New Information



••••• AT&T 穼

K Back

4:21 PM

**Dietary News** 

Descret News

\* 22% 💷

Great, update with iOS standard of row layout

### **Knowing the Data**



More graphics, less text

### Selecting Meal



#### Get rid of swipe interface

#### Settings



# Prototyping Overview



#### Pros

- Easy to duplicate actions
- Nice animations
- Overlay feature
- Easy to upload fixes
- All Wiz-of-Oz handled

Cons

- Buggy swipe animation
- Have to pay to collaborate
- Requires Photoshop/ design background
- Different on marvel vs embed

#### Limits + Hardcoded

| •••• 00 AT&T 穼 | 4:21 PM      | * 22% 💶 |
|----------------|--------------|---------|
| K Back         | Dietary News |         |
|                |              |         |



Your Food Choices Ultimately Influence Your Workplace Success



Are Fats Unhealthy? The Battle Over Dietary Guidelines



Nutrition News: Fats and Carbs, Quinoa's Many Benefits Food Network



Food fight: Congress and the nutrition guideline update Deseret News

#### Limits + Hardcoded



SLEEP



#### Limits +