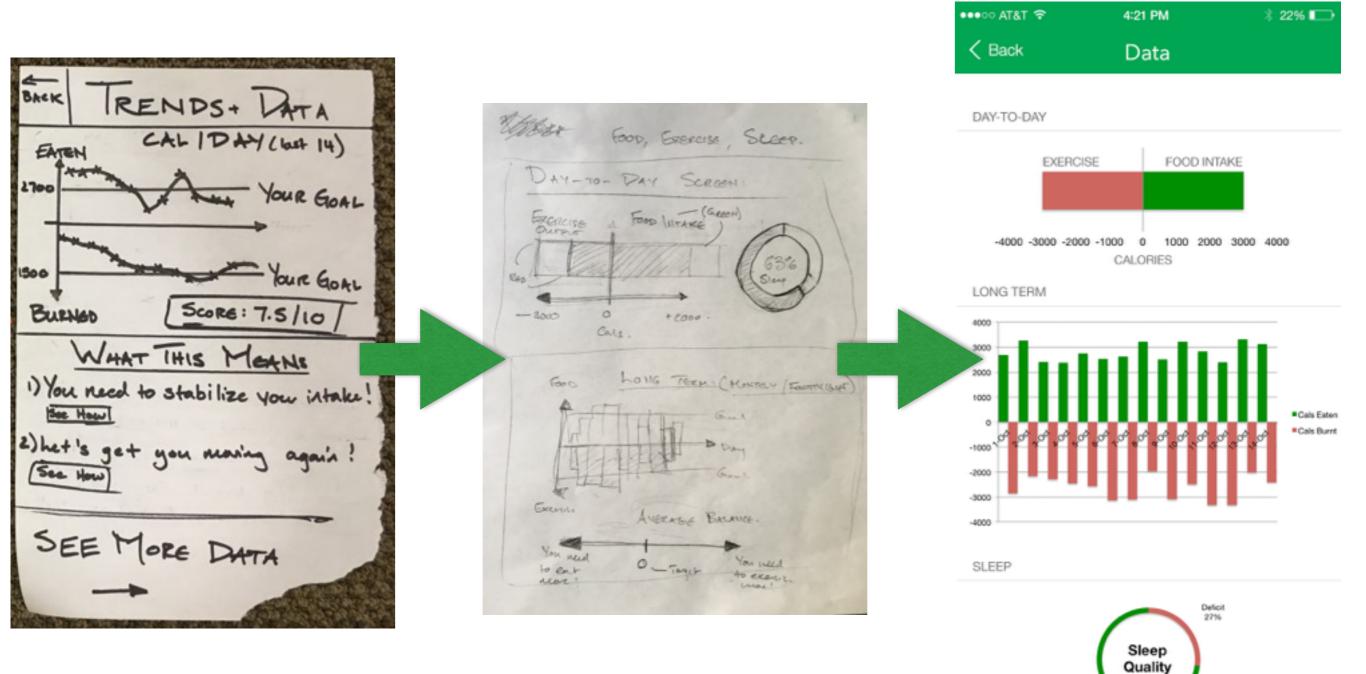

#### Jorge Garcia



#### Emanuel Cortes



#### Andrew Fang



## Value Prop

Independent Nutrition, Delivered.

### Problem

The elderly need to keep track of their nutritional Intake, but it is often hard or tedious to log.

### Solution

Our app allows the elderly to choose and independently prepare a set meal plan, which is guaranteed to contain all the macro and micro nutritious that are essential to a well-balanced diet.



- Gain new information about nutritional health (simple)
- Know what you ate (medium)
- Selecting a well-balanced meal (complex)

Evolution

### Navigation



Great, just need bigger icons

## Gain New Information



••••• AT&T 穼

K Back

4:21 PM

**Dietary News** 

Descret News

\* 22% 💷

Great, update with iOS standard of row layout

### **Knowing the Data**



More graphics, less text

### Selecting Meal



#### Get rid of swipe interface

#### Settings



# Prototyping Overview



#### Pros

- Easy to duplicate actions
- Nice animations
- Overlay feature
- Easy to upload fixes
- All Wiz-of-Oz handled

Cons

- Buggy swipe animation
- Have to pay to collaborate
- Requires Photoshop/ design background
- Different on marvel vs embed

#### Limits + Hardcoded

| •••• 00 AT&T 穼 | 4:21 PM      | * 22% 💶 |
|----------------|--------------|---------|
| K Back         | Dietary News |         |
|                |              |         |



Your Food Choices Ultimately Influence Your Workplace Success



Are Fats Unhealthy? The Battle Over Dietary Guidelines



Nutrition News: Fats and Carbs, Quinoa's Many Benefits Food Network



Food fight: Congress a