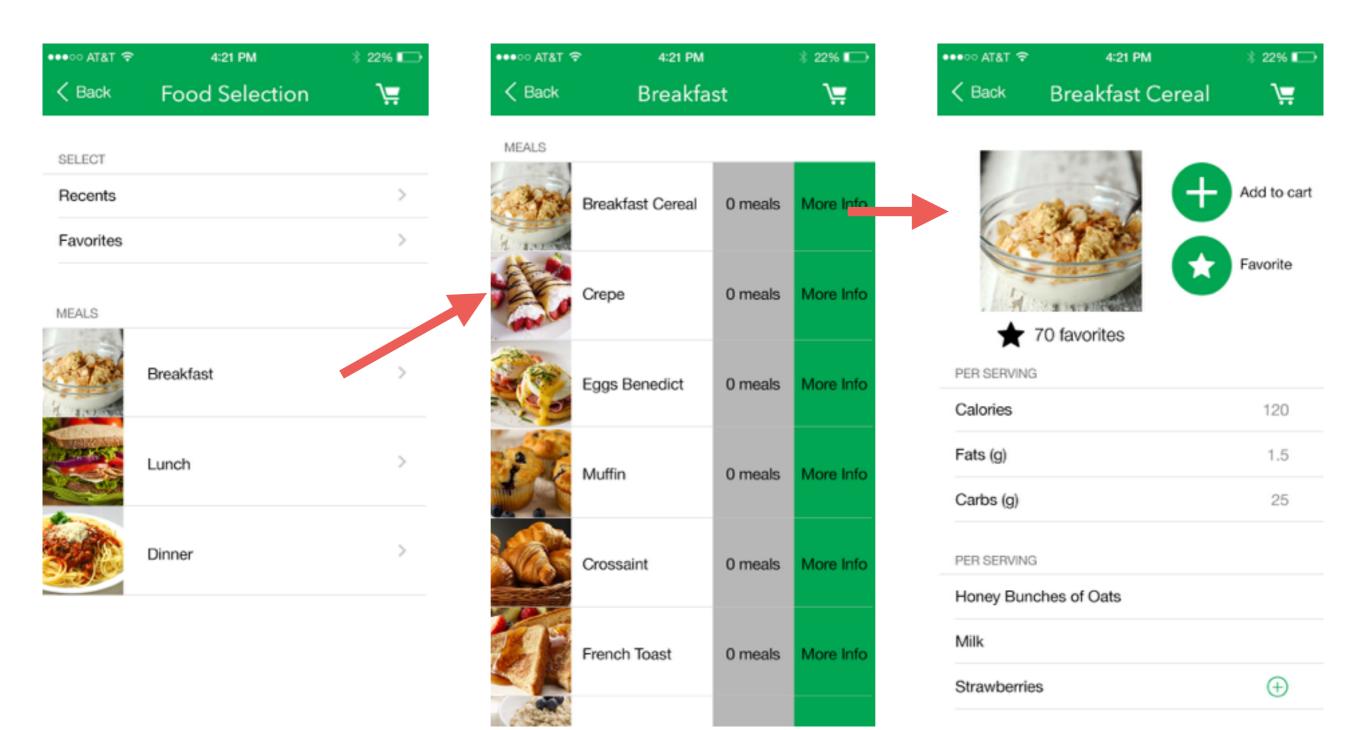

### Selecting Meal

## Selecting Meal

#### Limits + Hardcoded

●●●○○ AT&T 穼

| ••••∞ at&t 奈<br>〈 Back | ₄:21 PM<br>Food Selection | * 22% 📼 |
|------------------------|---------------------------|---------|
|                        | 1000 Selection            |         |
|                        |                           |         |
| SELECT                 |                           |         |
| Recents                |                           | >       |
|                        |                           |         |
| Favorites              |                           | >       |
|                        |                           |         |
| NEALO                  |                           |         |
| MEALS                  |                           |         |
| -                      | Breakfast                 | >       |
| 1. 3.4.2 1992          |                           |         |

Lunch

Dinner

| < Back | Breakfast        |         | \≓        |
|--------|------------------|---------|-----------|
| MEALS  |                  |         |           |
|        | Breakfast Cereal | 0 meals | More Info |
|        | Crepe            | 0 meals | More Info |
|        | Eggs Benedict    | 0 meals | More Info |
| J.K    | Muffin           | 0 meals | More Info |
|        | Crossaint        | 0 meals | More Info |
| T      | French Toast     | 0 meals | More Info |
| 1      |                  |         |           |

4:21 PM

\* 22% 💷

| ••••০০ AT&T হ | 4:21 PM      | 4:21 PM    |                         |
|---------------|--------------|------------|-------------------------|
| 🗸 Back        | Breakfast C  | ereal      | )                       |
|               | 70 favorites | <b>(</b> ) | Add to cart<br>Favorite |
| PER SERVING   |              |            |                         |
| Calories      |              |            | 120                     |
| Fats (g)      |              |            | 1.5                     |
| Carbs (g)     |              |            | 25                      |
| PER SERVING   |              |            |                         |
| Honey Bund    | ches of Oats |            |                         |
| Milk          |              |            |                         |
| Strawberrie   | S            |            | $\oplus$                |