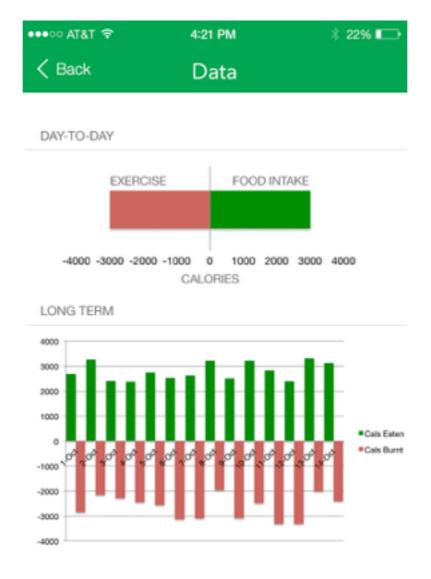

nterface

#### Settings



# Prototyping Overview



#### Pros

- Easy to duplicate actions
- Nice animations
- Overlay feature
- Easy to upload fixes
- All Wiz-of-Oz handled

Cons

- Buggy swipe animation
- Have to pay to collaborate
- Requires Photoshop/ design background
- Different on marvel vs embed

#### Limits + Hardcoded

| •••• 00 AT&T 穼 | 4:21 PM      | * 22% 💶 |
|----------------|--------------|---------|
| K Back         | Dietary News |         |
|                |              |         |



Your Food Choices Ultimately Influence Your Workplace Success



Are Fats Unhealthy? The Battle Over Dietary Guidelines



Nutrition News: Fats and Carbs, Quinoa's Many Benefits Food Network



Food fight: Congress and the nutrition guideline update Deseret News

#### Limits + Hardcoded



SLEEP



#### Limits + Hardcoded

●●●○○ AT&T 穼

| ••••∞ at&t 奈<br>〈 Back | ₄:21 PM<br>Food Selection | * 22% 📼 |
|------------------------|---------------------------|---------|
|                        | 1000 Selection            |         |
|                        |                           |         |
| SELECT                 |                           |         |
| Recents                |                           | >       |
|                        |                           |         |
| Favorites              |                           | >       |
|                        |                           |         |
| NEALO                  |                           |         |
| MEALS                  |                           |         |
| -                      | Breakfas