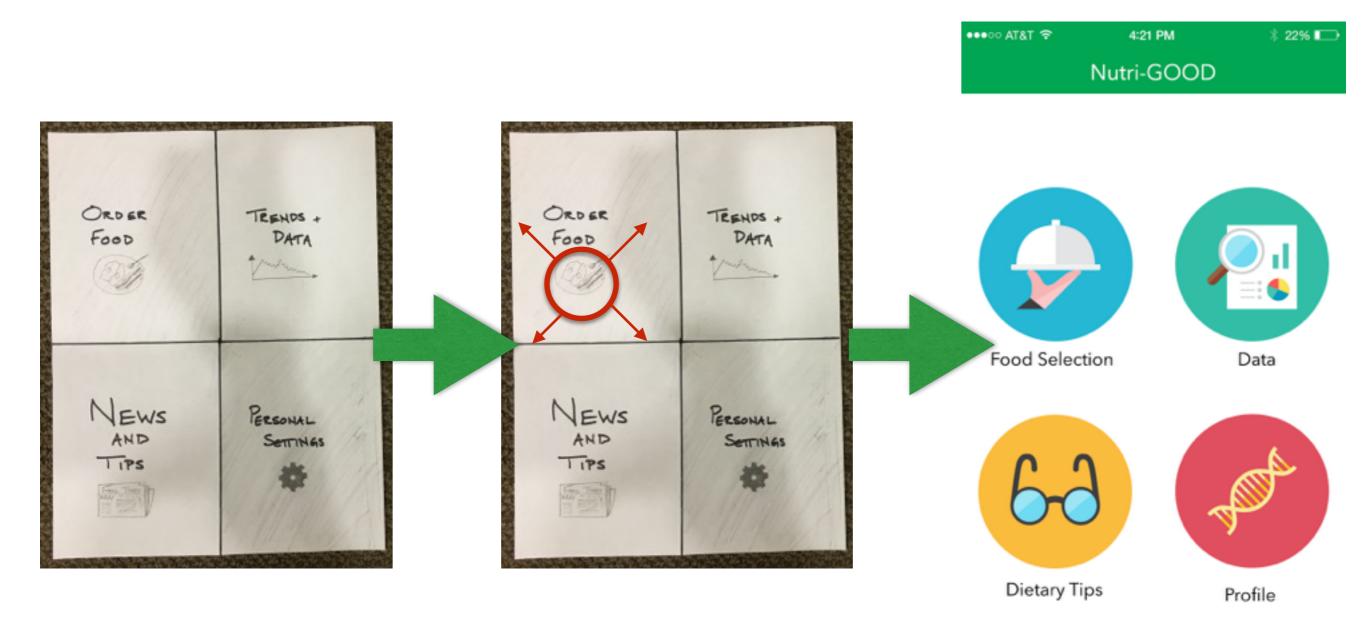

#### Andrew Barakat



#### Jorge Garcia



#### Emanuel Cortes



#### Andrew Fang



## Value Prop

Independent Nutrition, Delivered.

### Problem

The elderly need to keep track of their nutritional Intake, but it is often hard or tedious to log.

### Solution

Our app allows the elderly to choose and independently prepare a set meal plan, which is guaranteed to contain all the macro and micro nutritious that are essential to a well-balanced diet.



- Gain new information about nutritional health (simple)
- Know what you ate (medium)
- Selecting a well-balanced meal (complex)

Evolution

### Navigation



Great, just need bigger icons

## Gain New Information



••••• AT&T 穼

K Back

4:21 PM

**Dietary News** 

Descret News

\* 22% 💷

Great, update with iOS standard of row layout

### **Knowing the Data**



More graphics, less text

### Selecting Meal



#### Get rid of swipe interface

#### Settings



# Prototyping Overview



#### Pros

- Easy to duplicate actions
- Nice animations
- Overlay feature
- Easy to upload fixes
- All Wiz-of-Oz handled

Cons

- Buggy swipe animation
- Have to pay to collaborate
- Requires Photoshop/ design background
- Different on marvel vs embed

#### Limits + Hardcoded

| •••• 00 AT&T 穼 | 4:21 PM      | * 22% 💶 |
|----------------|--------------|---------|
| K Back         | Dietary News |         |
|                |              |         |



Your Food