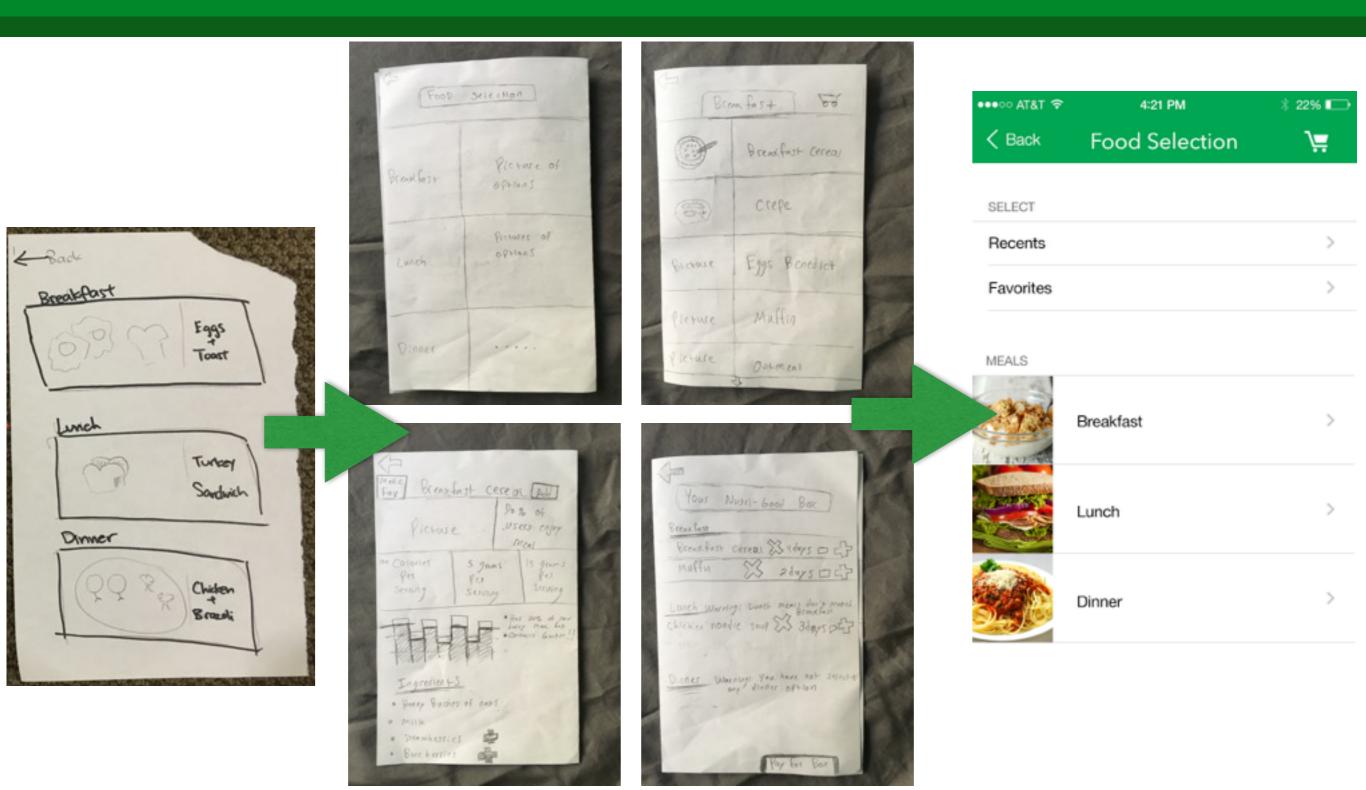

# Andrew Fang



## Value Prop

Independent Nutrition, Delivered.

### Problem

The elderly need to keep track of their nutritional Intake, but it is often hard or tedious to log.

### Solution

Our app allows the elderly to choose and independently prepare a set meal plan, which is guaranteed to contain all the macro and micro nutritious that are essential to a well-balanced diet.



- Gain new information about nutritional health (simple)
- Know what you ate (medium)
- Selecting a well-balanced meal (complex)

Evolution

### Navigation



Great, just need bigger icons

## Gain New Information



••••• AT&T 穼

K Back

4:21 PM

**Dietary News** 

Descret News

\* 22% 💷

Great, update with iOS standard of row layout

### **Knowing the Data**



More graphics, less text

### Selecting Meal



#### Get rid of swipe interface

#### Settings



# Prototyping Overview



#### Pros

- Easy to duplicate actions
- Nice animations
- Overlay feature
- Easy to upload fixes
- All Wiz-of-Oz handled

Cons

- Buggy swipe animation
- Have to pay to collaborate
- Requires Photoshop/ design background
- Different on marvel vs embed

#### Limits + Hardcoded

| •••• 00 AT&T 穼 | 4:21 PM      | * 22% 💶 |
|----------------|--------------|---------|
| K Back         | Dietary News |         |
|                |              |         |



Your Food Choices Ultimately Influence Your Workplace Success



Are Fats Unhealthy? The Battle Over Dietary Guidelines



Nutrition News: Fats and Carbs, Quinoa's Many Benefits Food Network



Food fight: Congress and the nutrition guideline update Deseret News