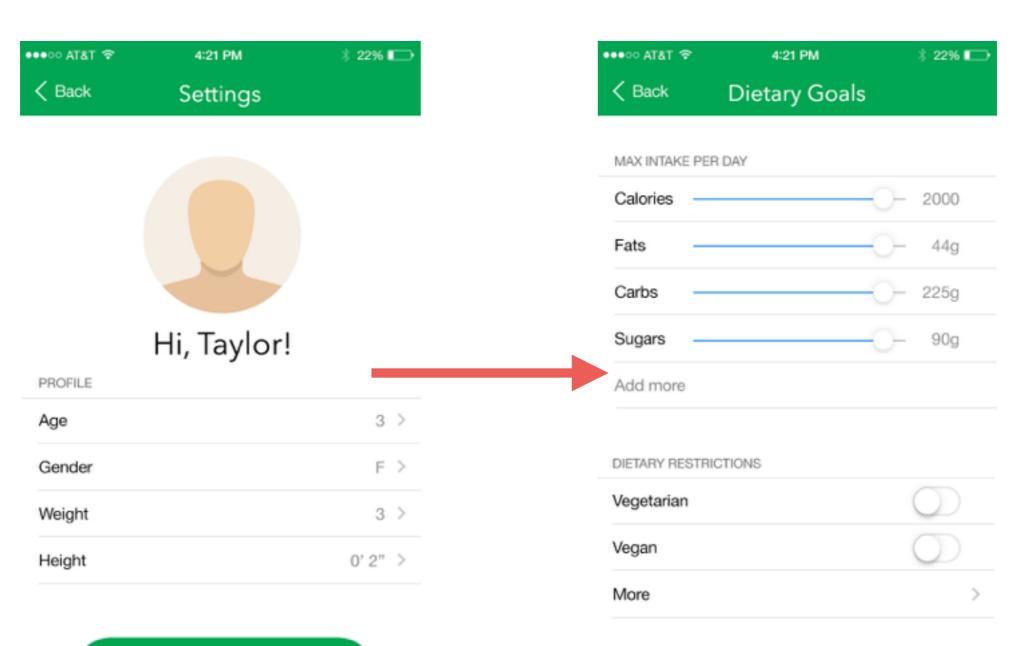

| Breakfast C  | ereal      | )                       |
|               | 70 favorites | <b>(</b> ) | Add to cart<br>Favorite |
| PER SERVING   |              |            |                         |
| Calories      |              |            | 120                     |
| Fats (g)      |              |            | 1.5                     |
| Carbs (g)     |              |            | 25                      |
| PER SERVING   |              |            |                         |
| Honey Bund    | ches of Oats |            |                         |
| Milk          |              |            |                         |
| Strawberrie   | S            |            | $\oplus$                |



## Gain New Information



#### **Knowing the Data**



## Selecting Meal



#### Settings



Update Dietary Goals