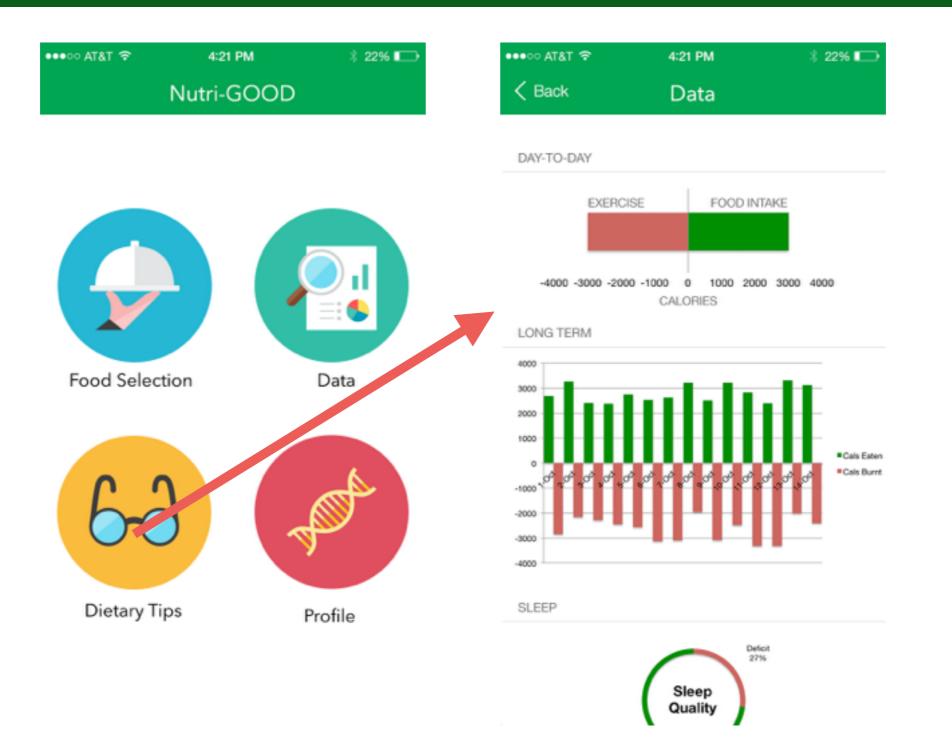

---------------------|
| 🗸 Back        | Breakfast C  | ereal      | )                       |
|               | 70 favorites | <b>(</b> ) | Add to cart<br>Favorite |
| PER SERVING   |              |            |                         |
| Calories      |              |            | 120                     |
| Fats (g)      |              |            | 1.5                     |
| Carbs (g)     |              |            | 25                      |
| PER SERVING   |              |            |                         |
| Honey Bund    | ches of Oats |            |                         |
| Milk          |              |            |                         |
| Strawberrie   | S            |            | $\oplus$                |



## Gain New Information



#### **Knowing the Data**



## Selecting Meal



#### Settings



Update Dietary Goals