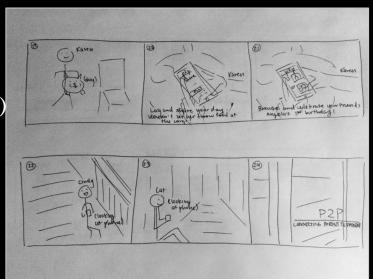

#### (Shows people on app sharing their experiences)

(Shows friend sending encouragement to parent)

In the end, we wanted to show how our app has the potential to allow parents to share their daily frustrations and connect struggling parents to a supportive community