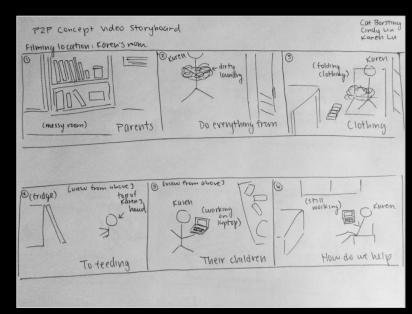

## **COMPLEX**

Celebrate, encourage, and advise friends through their parenting adventures

(Shows daily trials of parenting)

In the beginning, we wanted to convey the isolation people can often feel while struggling to handle all their responsibilities as parents

(Shows parent feeling isolated in her frustration)