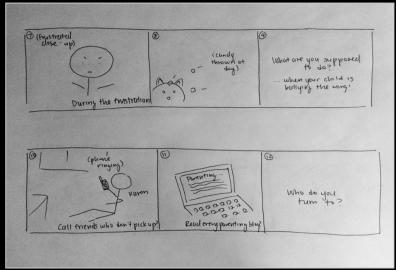

osition:

P2P: Connecting Parent to Parent

#### **Problem/Solution:**

We realize how important it is to have immediate access to a supportive community when facing the daily trials of parenting. That's why we wanted to create a safe space where parents can quickly find guidance and encouragement from people they know and trust.

# We aimed to create the ability to:



### **EASY**

Log one's parenting journey honestly



#### **MODERATE**

Share experiences with a community of parents in a safe, non-judgemental space



## **COMPLEX**

Celebrate, encourage, and advise friends through their parenting adventures



(Shows daily trials of parenting)



In the beginning, we wanted to convey the isolation people can often feel while struggling to handle all their responsibilities as parents



(Shows parent feeling isolated in her frustration)

#### (Shows people on app sharing their experiences)



(Shows friend sending encouragement to parent)





In the end, we wanted to show how our app has the potential to allow parents to share their daily frustrations and connect struggling parents to a supportive community