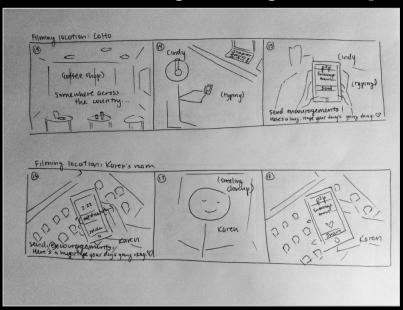

#### (Shows people on app sharing their experiences)

(Shows friend sending encouragement to parent)

In the end, we wanted to show how our app has the potential to allow parents to share their daily frustrations and connect struggling parents to a supportive community