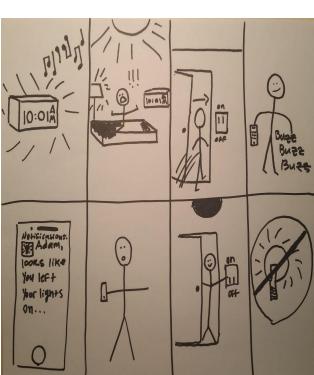

#### **Three Tasks**:

- Visualize real-time energy/water/gas consumption (medium)
- 2. Separate energy usage by room/breaker and give reminders to turn off select lights/appliances when no one is around (complex)
- 3. Give people goals/recommendations (simple)

## **Video Storyboards**: