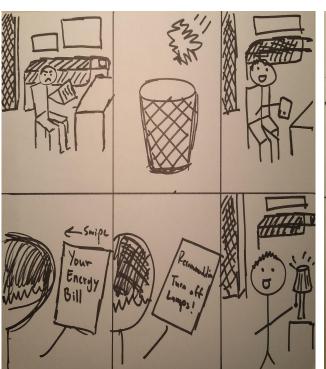

#### **Three Tasks**:

- Visualize real-time energy/water/gas consumption (medium)
- 2. Separate energy usage by room/breaker and give reminders to turn off select lights/appliances when no one is around (complex)
- 3. Give people goals/recommendations (simple)

## **Video Storyboards**: