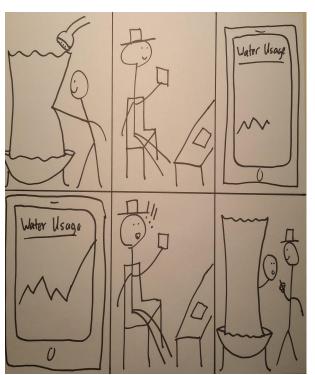

#### **Three Tasks**:

- Visualize real-time energy/water/gas consumption (medium)
- 2. Separate energy usage by room/breaker and give reminders to turn off select lights/appliances when no one is around (complex)
- 3. Give people goals/recommendations (simple)

## **Video Storyboards**: