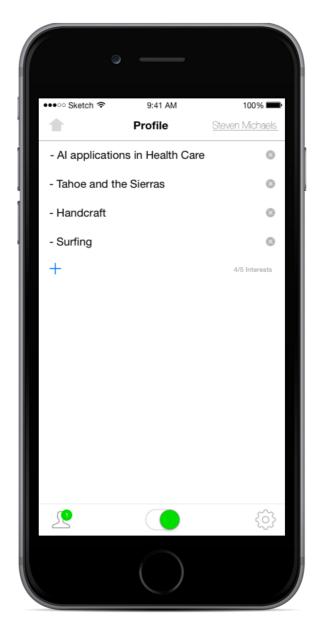

Problem Definition

Value Proposition

Tasks

Revised Interface

Problem Definition
Value Proposition

Tasks

Revised Interface

Problem Definition
Value Proposition
Tacks

Tasks

Revised Interface

Problem Definition

Value Proposition

Tasks

Revised Interface

### Problem Definition

105 million US drivers



= 7000lbs CO<sub>2</sub>/year



= 260hrs/year



# Value Proposition

"Travel together"



### <u>Tasks</u>



#### Revised Interface #1



#### Revised Interface #2





#### Revised Interface #3

Congratulations! You have matched with

JOHN

BOARDING:

HILLSDALE STATION

7:20 AM





#### Task 1: Become Available



### Task 2: Find a Match



#### Task 2: Find a Match





















# Task 3: Play a Game



# Prototyping Overview

#### Tools Used:





### **Extra**







#### Links

Interactive Prototype: <a href="https://marvelapp.com/120bjch#8508639">https://marvelapp.com/120bjch#8508639</a>

Website: <a href="http://web.stanford.edu/class/cs147/projects/">http://web.stanford.edu/class/cs147/projects/</a> <a href="mailto:sustainability/Masa/dotTrainSite/">sustainability/Masa/dotTrainSite/</a>