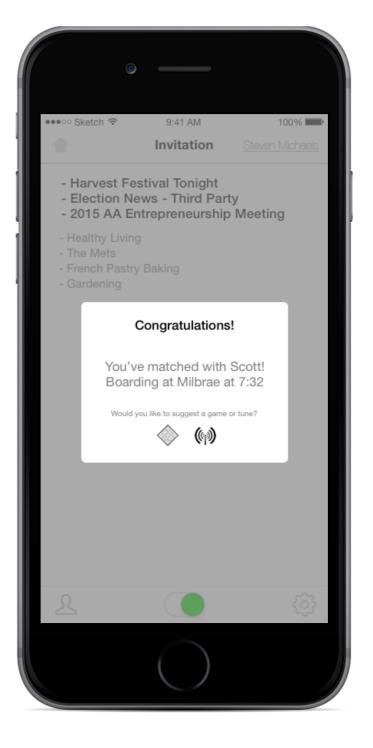

#### Revised Interface #3

Congratulations! You have matched with

JOHN

BOARDING:

HILLSDALE STATION

7:20 AM