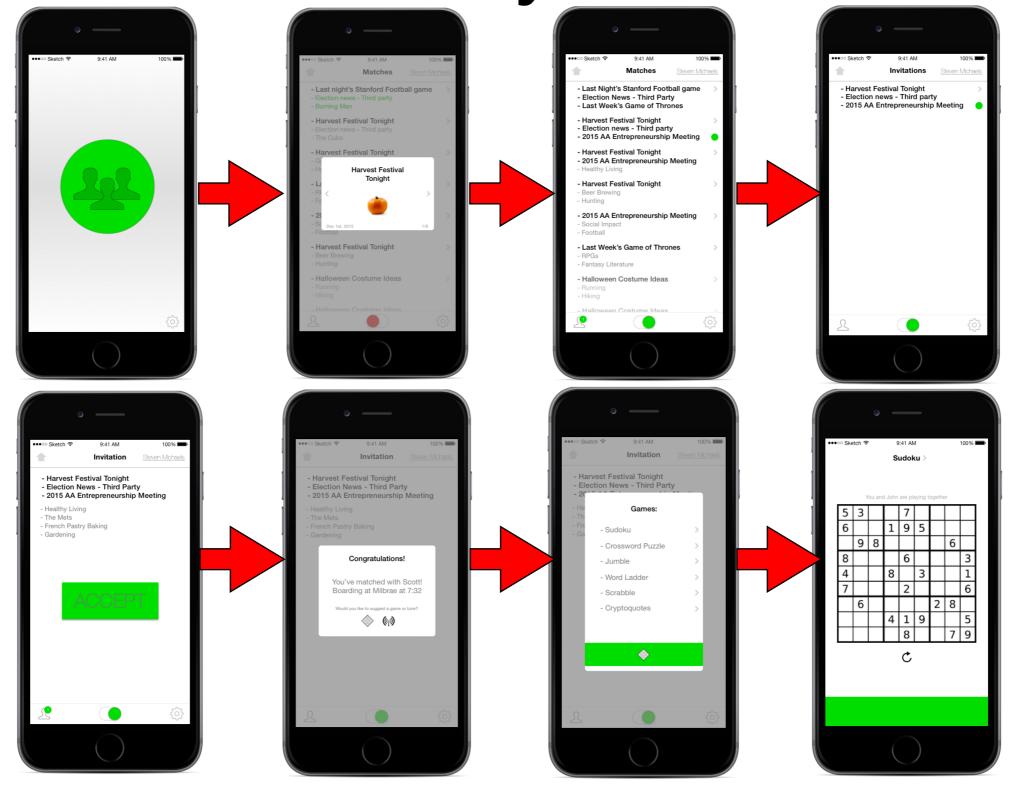

#### Task 1: Become Available

### Task 2: Find a Match

#### Task 2: Find a Match

# Task 3: Play a Game