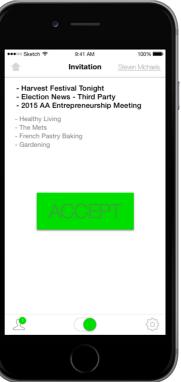

#### Revised Interface #3

Congratulations! You have matched with

JOHN

BOARDING:

HILLSDALE STATION

7:20 AM

#### Task 1: Become Available