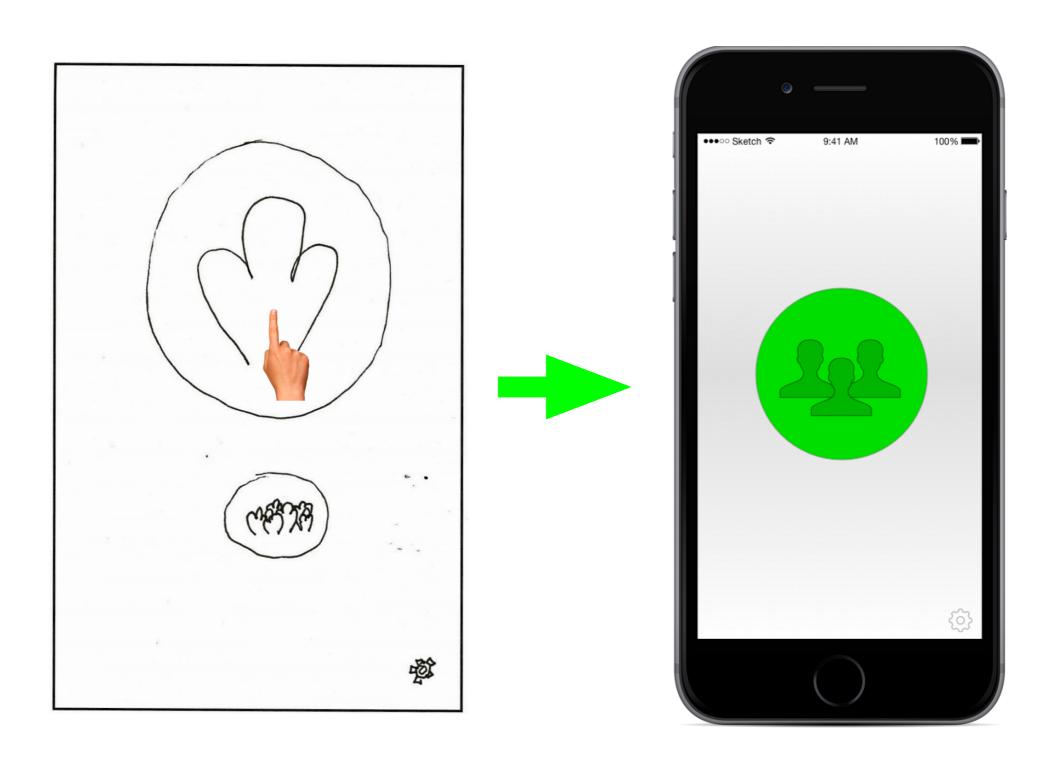

Travel Together.



Scott A: User Testing



**Christian M:** Development



Adrian H: Design



**Ashwin K:** Team Manager

Problem Definition

Value Proposition

Tasks

Revised Interface

Problem Definition

Value Proposition

Tasks

Revised Interface

Problem Definition
Value Proposition

Tasks

Revised Interface

Problem Definition
Value Proposition
Tacks

Tasks

Revised Interface

Problem Definition

Value Proposition

Tasks

Revised Interface

### Problem Definition

105 million US drivers



= 7000lbs CO<sub>2</sub>/year



= 260hrs/year



# Value Proposition

"Travel together"



### <u>Tasks</u>



#### Revised Interface #1



#### Revised Interface #2





#### Revised Interface #3

Congratulations! You have matched with

JOHN

BOARDING:

HILLSDALE STATION

7:20 AM





#### Task 1: Become Available



### Task 2: Find a Match



#### Task 2: Find a Match





















# Task 3: Play a Game



# Prototyping Overview

#### Tools Used:





### **Extra**







#### Links

Interactive Prototype: <a href="https://marvelapp.com/120bjch#8508639">https://marvelapp.com/120bjch#8508639</a>

Website: <a href="http://web.stanford.edu/class/cs147/projects/">http://web.stanford.edu/class/cs147/projects/</a> <a href="mailto:sustainability/Masa/dotTrainSite/">sustainability/Masa/dotTrainSite/</a>