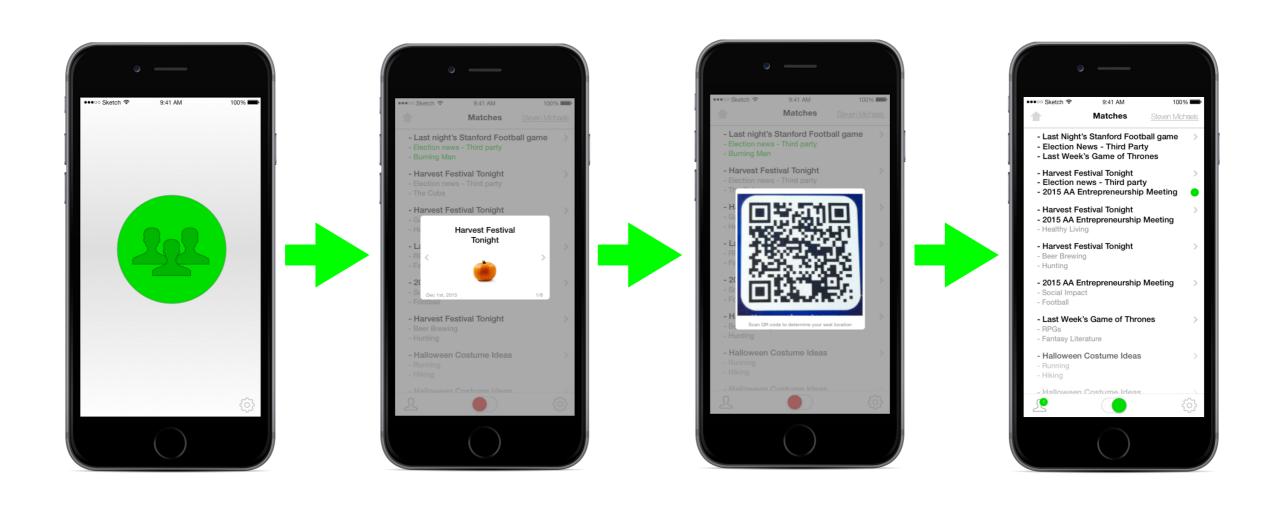

tt A: User Testing



**Christian M:** Development



Adrian H: Design



**Ashwin K:** Team Manager

Problem Definition

Value Proposition

Tasks

Revised Interface

Problem Definition

Value Proposition

Tasks

Revised Interface

Problem Definition
Value Proposition

Tasks

Revised Interface

Problem Definition
Value Proposition
Tacks

Tasks

Revised Interface

Problem Definition

Value Proposition

Tasks

Revised Interface

### Problem Definition

105 million US drivers



= 7000lbs CO<sub>2</sub>/year



= 260hrs/year



# Value Proposition

"Travel together"



### <u>Tasks</u>



#### Revised Interface #1



#### Revised Interface #2





#### Revised Interface #3

Congratulations! You have matched with

JOHN

BOARDING:

HILLSDALE STATION

7:20 AM





#### Task 1: Become Available



### Task 2: Find a Match



#### Task 2: Find a Match





















# Task 3: Play a Game



# Prototyping Overview

#### Tools Used:





### **Extra**







#### Links

Interactive Prototype: <a href="https://marvelapp.com/120bjch#8508639">https://marvelapp.com/120bjch#8508639</a>

Website: <a href="http://web.stanford.edu/class/cs147/projects/">http://web.stanford.edu/class/cs147/projects/</a> <a href="mailto:sustainability/Masa/dotTrainSite/">sustainability/Masa/dotTrainSite/</a>