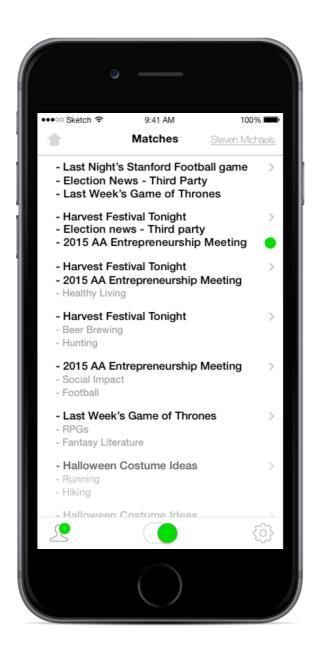

ce

Problem Definition

Value Proposition

Tasks

Revised Interface

Problem Definition
Value Proposition

Tasks

Revised Interface

Problem Definition
Value Proposition
Tacks

Tasks

Revised Interface

Problem Definition

Value Proposition

Tasks

Revised Interface

### Problem Definition

105 million US drivers



= 7000lbs CO<sub>2</sub>/year



= 260hrs/year



# Value Proposition

"Travel together"



### <u>Tasks</u>



#### Revised Interface #1



#### Revised Interface #2





#### Revised Interface #3

Congratulations! You have matched with

JOHN

BOARDING:

HILLSDALE STATION

7:20 AM





#### Task 1: Become Available



### Task 2: Find a Match



#### Task 2: Find a Match





















# Task 3: Play a Game



# Prototyping Overview

#### Tools Used:





### **Extra**







#### Links

Interactive Prototype: <a href="https://marvelapp.com/120bjch#8508639">https://marvelapp.com/120bjch#8508639</a>

Website: <a href="http://web.stanford.edu/class/cs147/projects/">http://web.stanford.edu/class/cs147/projects/</a> <a href="mailto:sustainability/Masa/dotTrainSite/">sustainability/Masa/dotTrainSite/</a>