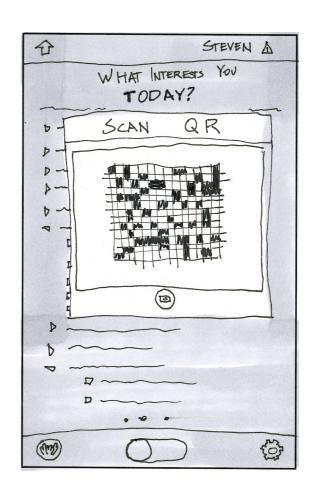

#### Participant 3 - 20s, female

- Trouble with task 1
  - Misclicked when becoming available
- Easily finished task 2,3
- Notification: "alarming"
- QR scanner disappear automatically

#### Participant 4 - 20s, male

- Trouble with task 1
  - Declaring interests
- Trouble with task 2,3
  - Back out of profile swipe
  - Difficulty with QR scanner instructions?

#### Home Screen

Notification Icon

QR Code System