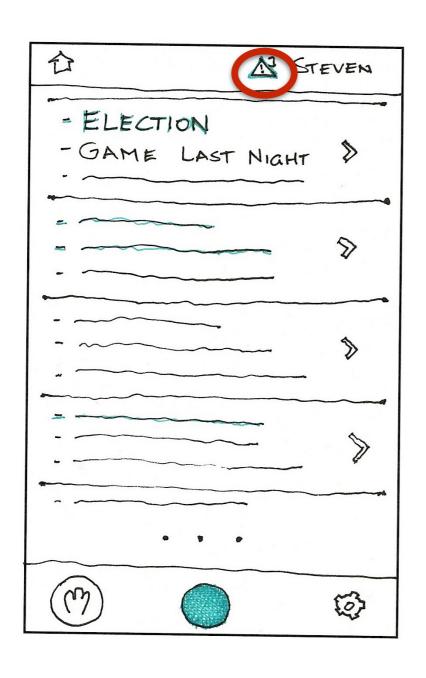

Location of the seat is recorded

& STEVEN - ELECTION - GAME LAST NIGHT

Browse dots with common interests

Hmm..

This person seems interesting!

Let's send request!

Back to browsing

A STEVEN

## Results

Participant 1 - 20s, male

- Easily finished task 1 and 2
- Trouble with task 3

Confused about notifications and icons

Better way to reject

#### Participant 3 - 20s, female

- Trouble with task 1
  - Misclicked when becoming available
- Easily finished task 2,3
- Notification: "alarming"
- QR scanner disappear automatically

#### Home Screen

Notification Icon

QR Code System