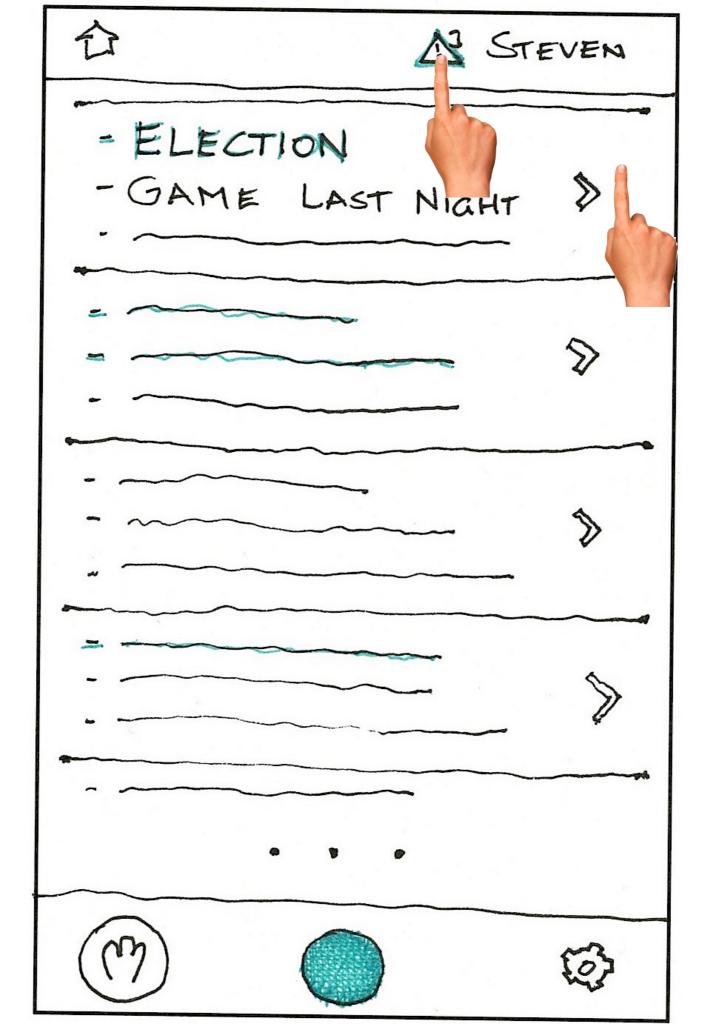

Location of the seat is recorded

& STEVEN - ELECTION - GAME LAST NIGHT

Browse dots with common interests

Hmm..

This person seems interesting!

Let's send request!

Back to browsing

A STEVEN