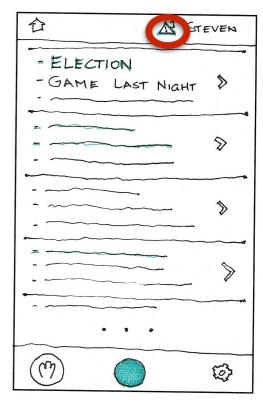

Location of the seat is recorded

& STEVEN - ELECTION - GAME LAST NIGHT

Browse dots with common interests

Hmm..

This person seems interesting!

Let's send request!

Back to browsing

A STEVEN