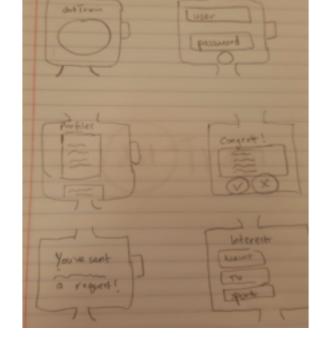

#### Task 1

Mark yourself as available and interesting

Home Screen

Activate your dot

Browse interesting dots

| 1 STEVEN                  |
|---------------------------|
| WHAT INTERESTS YOU TODAY? |
| DNEWS                     |
| D WORLD EVENTS            |
| V S PORTS                 |
| D SOCKER WORLD CUP        |
| D'OLYMPICS                |
|                           |
|                           |
| 0                         |
| D -                       |
| D                         |
| D ~                       |
|                           |

#### Task 2

Connect with an interesting person

| 1 STEVEN                  |  |  |  |  |  |
|---------------------------|--|--|--|--|--|
| WHAT INTERESTS YOU TODAY? |  |  |  |  |  |
| D NEWS                    |  |  |  |  |  |
| D WORLD EVENTS            |  |  |  |  |  |
| V S PORTS                 |  |  |  |  |  |
| D SOCKER WORLD CUP        |  |  |  |  |  |
| D'OLYMPICS                |  |  |  |  |  |
|                           |  |  |  |  |  |
|                           |  |  |  |  |  |
|                           |  |  |  |  |  |
| <b>D</b>                  |  |  |  |  |  |
|                           |  |  |  |  |  |
| D ~                       |  |  |  |  |  |
|                           |  |  |  |  |  |
| (PM)                      |  |  |  |  |  |

Location of the seat is recorded

& STEVEN - ELECTION - GAME LAST NIGHT

Browse dots with common interests

Hmm..

This person seems interesting!

Let's send request!

Back to browsing

A STEVEN

B10

Interests

Game of Thrones

Olympics

Games

Sudoku

(th)

203

Congratulations! You have matched with

JOHN

BOARDING:

HILLSDALE STATION

7:20 AM