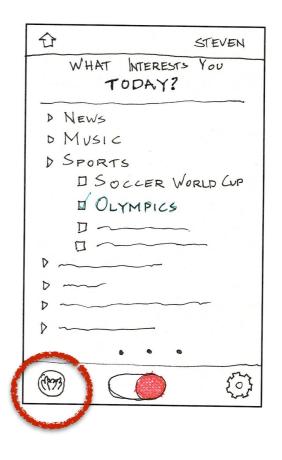

#### Task 1

Mark yourself as available and interesting

Home Screen

Activate your dot

Browse interesting dots

| 1 STEVEN                  |
|---------------------------|
| WHAT INTERESTS YOU TODAY? |
| DNEWS                     |
| D WORLD EVENTS            |
| V S PORTS                 |
| D SOCKER WORLD CUP        |
| D'OLYMPICS                |
|                           |
|                           |
| 0                         |
| D -                       |
| D                         |
| D ~                       |
|                           |

#### Task 2

Connect with an interesting person

| 1 STEVEN                  |  |  |  |  |  |
|---------------------------|--|--|--|--|--|
| WHAT INTERESTS YOU TODAY? |  |  |  |  |  |
| D NEWS                    |  |  |  |  |  |
| D WORLD EVENTS            |  |  |  |  |  |
| V S PORTS                 |  |  |  |  |  |
| D SOCKER WORLD CUP        |  |  |  |  |  |
| D'OLYMPICS                |  |  |  |  |  |
|                           |  |  |  |  |  |
|                           |  |  |  |  |  |
|                           |  |  |  |  |  |
| <b>D</b>                  |  |  |  |  |  |
|                           |  |  |  |  |  |
| D ~                       |  |  |  |  |  |
|                           |  |  |  |  |  |
| (PM)                      |  |  |  |  |  |