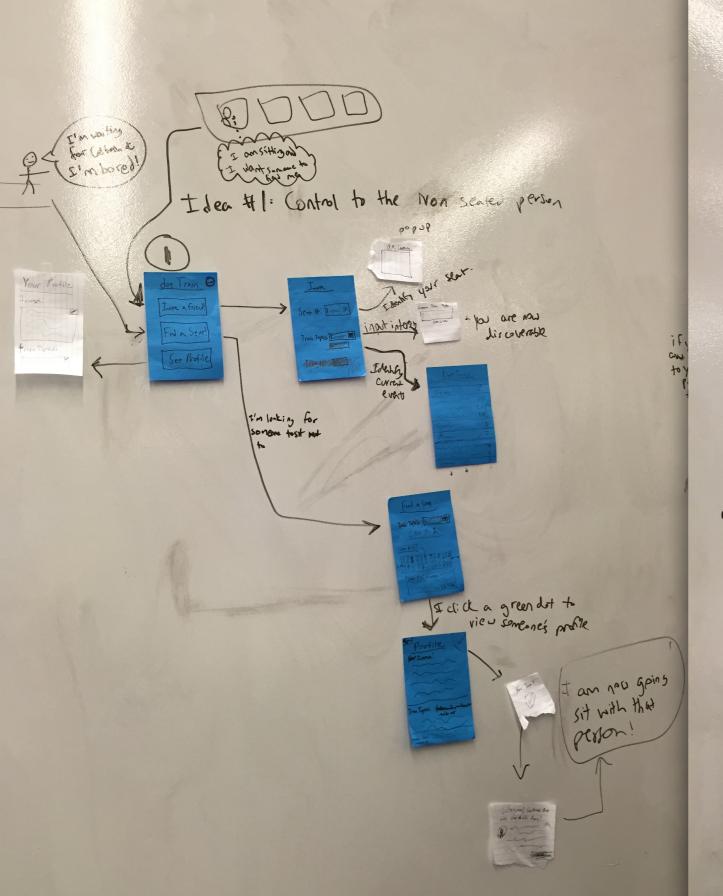

## Idea # 2. Control to both people

- Uses senson in seats to determi seas number or unsented astere. sample stranger ifyou cont to go to your (ick "Steven" sample ser profile Screen changes background color when you a chinate