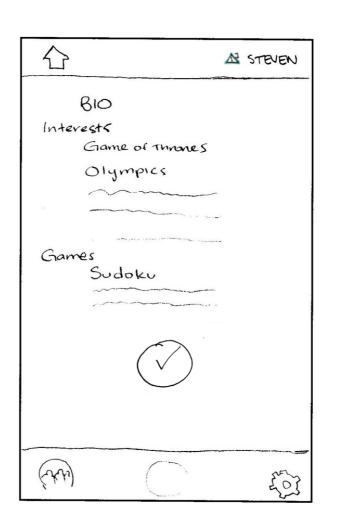

|  |
|                           |  |  |  |  |  |
| D ~                       |  |  |  |  |  |
|                           |  |  |  |  |  |
| (PM)                      |  |  |  |  |  |

Location of the seat is recorded



& STEVEN - ELECTION - GAME LAST NIGHT

Browse dots with common interests

Hmm..

This person seems interesting!

Let's send request!





Back to browsing





A STEVEN

B10

Interests

Game of Thrones

Olympics

Games

Sudoku



(th)



203

Congratulations! You have matched with

JOHN

BOARDING:

HILLSDALE STATION

7:20 AM

# Task 3 Play a game



# Testing

## Method

- Participants
- Procedures
- Test Measures

## Results

Participant 1 - 20s, male

- Easily finished task 1 and 2
- Trouble with task 3

Confused about notifications and icons

Better way to reject





#### Participant 2 - 20s, female

- Easily finished all tasks
- Excited when she got a match
- Very observant





#### Participant 3 - 20s, female

- Trouble with task 1
  - Misclicked when becoming available
- Easily finished task 2,3
- Notification: "alarming"
- QR scanner disappear automatically







#### Participant 4 - 20s, male

- Trouble with task 1
  - Declaring interests
- Trouble with task 2,3
  - Back out of profile swipe
  - Difficulty with QR scanner instructions?





# Suggested UI Changes

#### Home Screen



Notification Icon



QR Code System