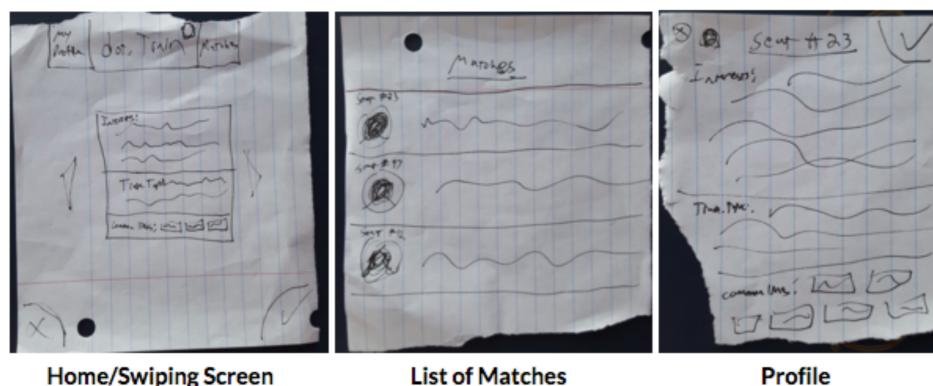

Travel Together.

Christian Medina
Ashwin Kumar
Scott Arkin
Adrian Harrison

## Overview

- Team Mission
- Design Decision
- Tasks
- Testing
- Suggested changes

#### Team Mission

DotTrain is a social platform that connects commuters with each other, allowing strangers to develop strong friendships over common interests.

## Design Decision





Home/Swiping Screen



## Idea # 2. Control to both people

- Uses senson in seats to determi seas number or unsented astere. sample stranger ifyou cont to go to your (ick "Steven" sample ser profile Screen changes background color when you a chinate

#### Task 1

Mark yourself as available and interesting

Home Screen

Activate your dot

Browse interesting dots



| 1 STEVEN                  |
|---------------------------|
| WHAT INTERESTS YOU TODAY? |
| DNEWS                     |
| D WORLD EVENTS            |
| V S PORTS                 |
| D SOCKER WORLD CUP        |
| D'OLYMPICS                |
|                           |
|                           |
| 0                         |
| D -                       |
| D                         |
| D ~                       |
|