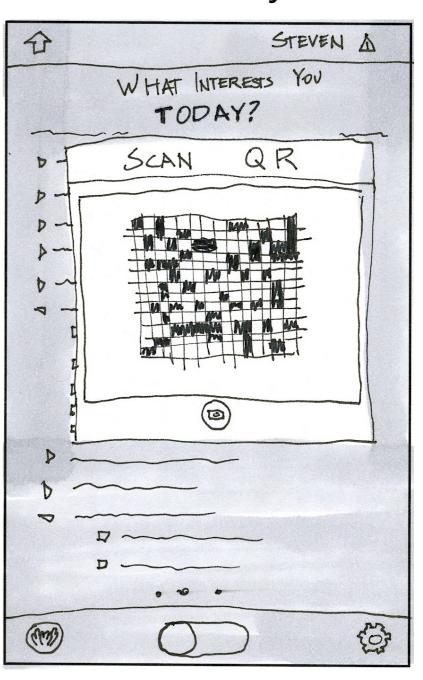

#### Task 1

Mark yourself as available and interesting

Home Screen

Activate your dot

Browse interesting dots

| 1 STEVEN                  |
|---------------------------|
| WHAT INTERESTS YOU TODAY? |
| DNEWS                     |
| D WORLD EVENTS            |
| V S PORTS                 |
| D SOCKER WORLD CUP        |
| D'OLYMPICS                |
|                           |
|                           |
| 0                         |
| D -                       |
| D                         |
| D ~                       |
|                           |

#### Home Screen

Notification Icon

QR Code System