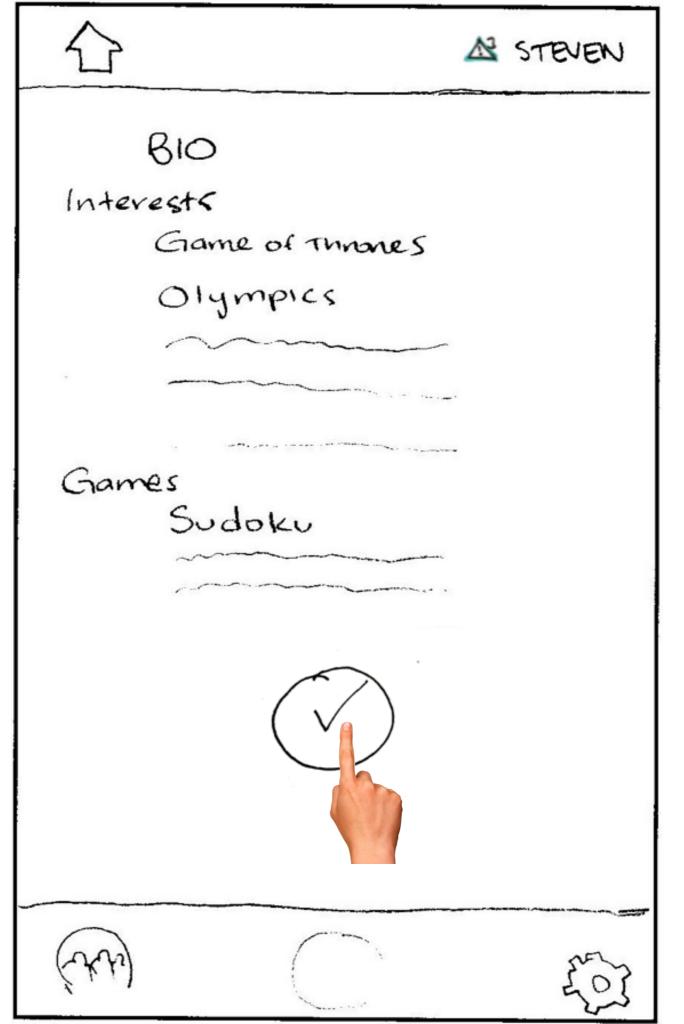

WHAT INTERESTS YOU TODAY? |  |  |  |  |  |
| D NEWS                    |  |  |  |  |  |
| D WORLD EVENTS            |  |  |  |  |  |
| V S PORTS                 |  |  |  |  |  |
| D SOCKER WORLD CUP        |  |  |  |  |  |
| D'OLYMPICS                |  |  |  |  |  |
|                           |  |  |  |  |  |
|                           |  |  |  |  |  |
|                           |  |  |  |  |  |
| <b>D</b>                  |  |  |  |  |  |
|                           |  |  |  |  |  |
| D ~                       |  |  |  |  |  |
|                           |  |  |  |  |  |
| (PM)                      |  |  |  |  |  |

Location of the seat is recorded



& STEVEN - ELECTION - GAME LAST NIGHT

Browse dots with common interests

Hmm..

This person seems interesting!

Let's send request!





Back to browsing





A STEVEN

B10

Interests

Game of Thrones

Olympics

Games

Sudoku



(th)



203

Congratulations! You have matched with

JOHN

BOARDING:

HILLSDALE STATION

7:20 AM

# Task 3 Play a game



# Testing

## Method

- Participants
- Procedures
- Test Measures

## Results

Participant 1 - 20s, male

- Easily finished task 1 and 2
- Trouble with task 3

Confused about notifications and icons

Better way to reject





#### Participant 2 - 20s, female

- Easily finished all tasks
- Excited when she got a match
- Very observant





#### Participant 3 - 20s, female

- Trouble with task 1
  - Misclicked when becoming available
- Easily finished task 2,3
- Notification: "alarming"
- QR scanner disappear automatically







#### Participant 4 - 20s, male

- Trouble with t