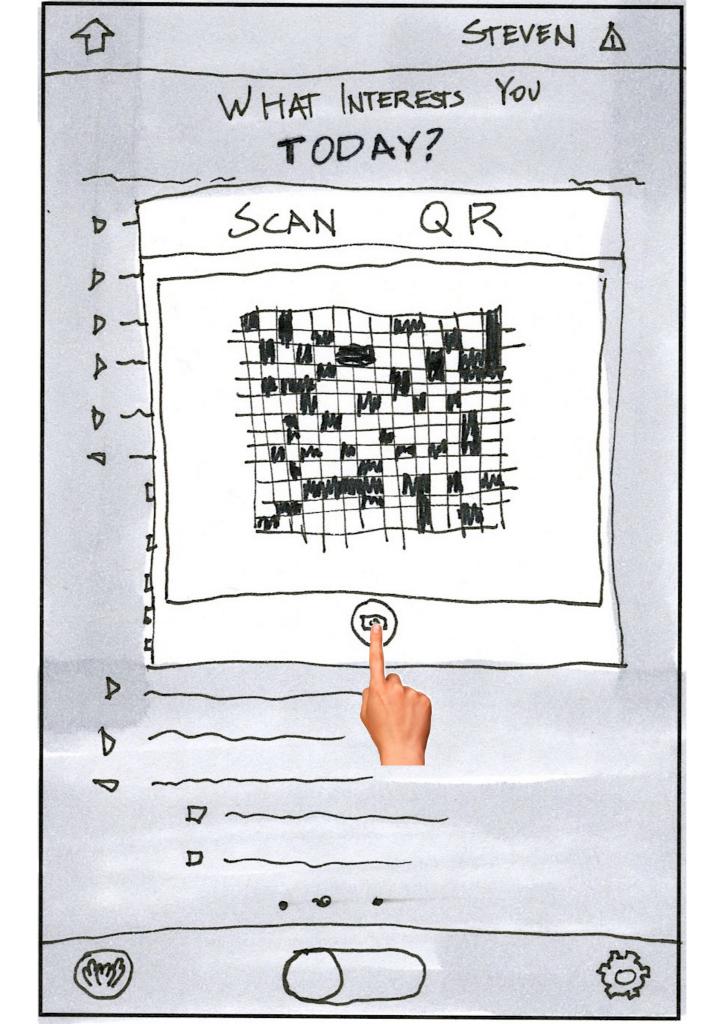

#### Task 1

Mark yourself as available and interesting

Home Screen

Activate your dot

Browse interesting dots

| 1 STEVEN                  |
|---------------------------|
| WHAT INTERESTS YOU TODAY? |
| DNEWS                     |
| D WORLD EVENTS            |
| V S PORTS                 |
| D SOCKER WORLD CUP        |
| D'OLYMPICS                |
|                           |
|                           |
| 0                         |
| D -                       |
| D                         |
| D ~                       |
|                           |