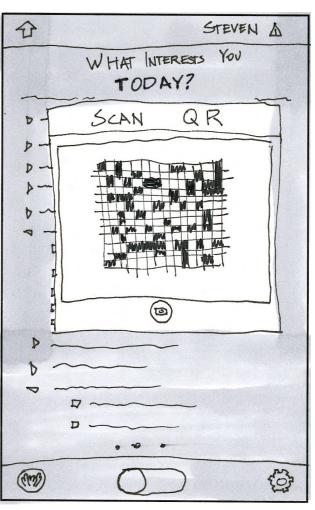

#### Task 1

Mark yourself as available and interesting

Home Screen

Activate your dot

Browse interesting dots

| 1 STEVEN                  |
|---------------------------|
| WHAT INTERESTS YOU TODAY? |
| DNEWS                     |
| D WORLD EVENTS            |
| V S PORTS                 |
| D SOCKER WORLD CUP        |
| D'OLYMPICS                |
|                           |
|                           |
| 0                         |
| D -                       |
| D                         |
| D ~                       |
|                           |

#### Task 2

Connect with an interesting person

| 1 STEVEN                  |  |  |  |  |  |
|---------------------------|--|--|--|--|--|
| WHAT INTERESTS YOU TODAY? |  |  |  |  |  |
| D NEWS                    |  |  |  |  |  |
| D WORLD EVENTS            |  |  |  |  |  |
| V S PORTS                 |  |  |  |  |  |
| D SOCKER WORLD CUP        |  |  |  |  |  |
| D'OLYMPICS                |  |  |  |  |  |
|                           |  |  |  |  |  |
|                           |  |  |  |  |  |
|                           |  |  |  |  |  |
| <b>D</b>                  |  |  |  |  |  |
|                           |  |  |  |  |  |
| D ~                       |  |  |  |  |  |
|                           |  |  |  |  |  |
| (PM)                      |  |  |  |  |  |