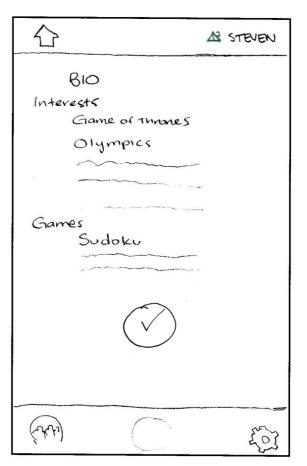

have matched with

JOHN

BOARDING:

HILLSDALE STATION

7:20 AM

# Task 3 Play a game



# Testing

## Method

- Participants
- Procedures
- Test Measures

## Results

Participant 1 - 20s, male

- Easily finished task 1 and 2
- Trouble with task 3

Confused about notifications and icons

Better way to reject





#### Participant 2 - 20s, female

- Easily finished all tasks
- Excited when she got a match
- Very observant





#### Participant 3 - 20s, female

- Trouble with task 1
  - Misclicked when becoming available
- Easily finished task 2,3
- Notification: "alarming"
- QR scanner disappear automatically







#### Participant 4 - 20s, male

- Trouble with task 1
  - Declaring interests
- Trouble with task 2,3
  - Back out of profile swipe
  - Difficulty with QR scanner instructions?





# Suggested UI Changes

#### Home Screen



Notification Icon



QR Code System