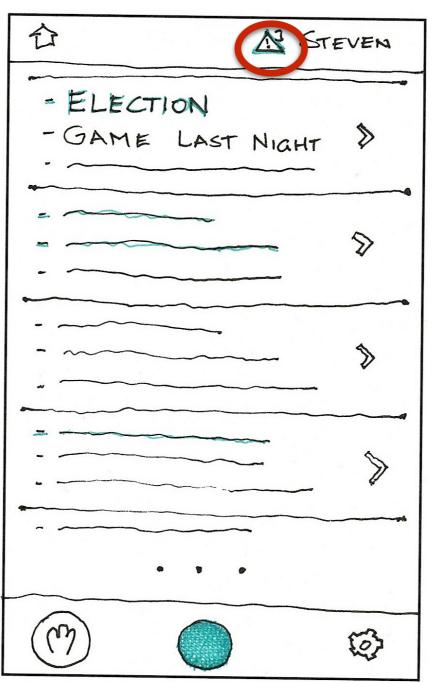

Location of the seat is recorded

& STEVEN - ELECTION - GAME LAST NIGHT

Browse dots with common interests

Hmm..

This person seems interesting!

Let's send request!

Back to browsing

A STEVEN

#### Home Screen

Notification Icon

QR Code System