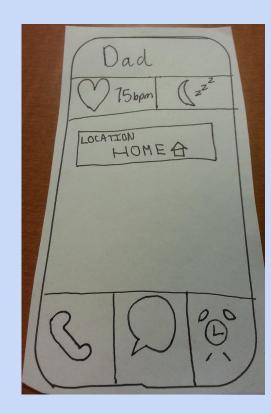

# USense

#### Medium-Fi Prototyping

Isaiah B.-S., Larry L., Manuel R., Jacqueline L.

# **Mission Statement**

"usense's mission is to give people the tools to care for their loved ones despite the barrier of distance."

usense - "Care from anywhere"

# **Task Overview**

\_ \_\_ \_\_

Setting an Alarm - Moderate

**Dealing with a Distress Alert - Simple** 

**Checking Location History - Moderate** 

#### **Revised UI Design: Home Screen**



\_ \_\_\_



#### **Revised UI Design: Emergency screen**





#### **Revised UI Design: GPS**







#### Task #1: Setting an Alarm



|  | ●●○○○ o2-de 중                    | 12:15 PM | 100 % 💼 🗲  |         | ••••• o2-de 穼 12:1                         | 5 PM |
|--|----------------------------------|----------|------------|---------|--------------------------------------------|------|
|  | < Back                           | Alarms   | Edit       |         |                                            |      |
|  | <b>11:30 AM</b><br>wake up, dad! |          |            |         | Alarm Rej<br>Dad rejected<br>medicine!" al |      |
|  | 5:00 PM<br>take medicine!        |          |            | <b></b> |                                            |      |
|  |