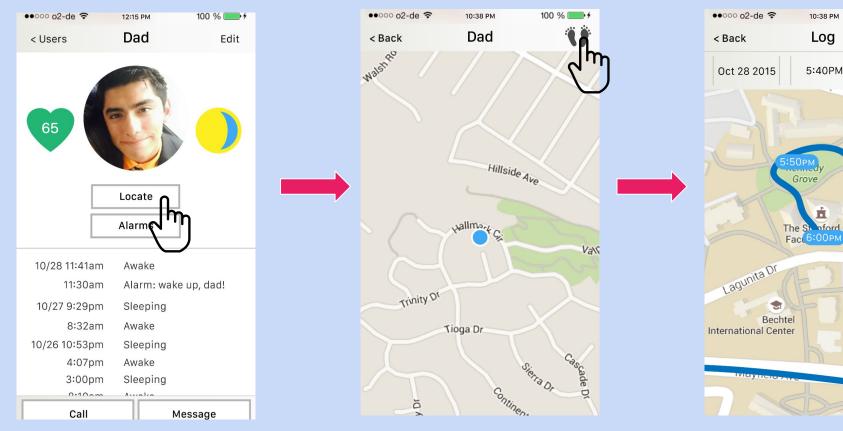

rejected<br>medicine!" al |      |
|  | 5:00 PM<br>take medicine!        |          |            | <b></b> |                                            |      |
|  |                                  |          | $\bigcirc$ |         |                                            |      |
|  |                                  |          |            |         |                                            |      |
|  |                                  |          |            |         |                                            |      |
|  |                                  |          |            |         | C                                          | )k   |

eiected d the 5:00pm "take alarm.

100 % 🔲 🗲

#### Task #2: Dealing with a Distress Alert



#### Task #3: Checking Location History



100 %

7:00PM

Ψſ

Mayfiel

Ave

•

# **Tools Used**

#### Marvel

- Captures the feel of usense
- Guides users when they get lost
- Works on multiple platforms



### **Tradeoffs/Limitations**

- No user text input
- No gestures (swiping)
- Missing some functionality screens (heart rate)

## **Hand-Coded Features**

• User information is already entered

#### Link to Website

http://web.stanford.edu/class/cs147/projects/sharing/iba/