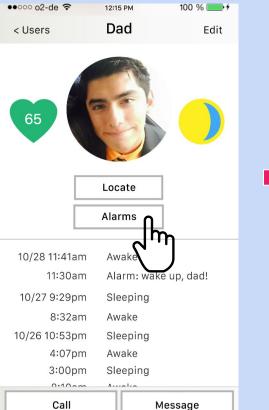

#### Task #1: Setting an Alarm

|  | ●●○○○ o2-de 중                    | 12:15 PM | 100 % 💼 🗲  |         | ••••• o2-de 穼 12:1                         | 5 PM |
|--|----------------------------------|----------|------------|---------|--------------------------------------------|------|
|  | < Back                           | Alarms   | Edit       |         |                                            |      |
|  | <b>11:30 AM</b><br>wake up, dad! |          |            |         | Alarm Rej<br>Dad rejected<br>medicine!" al |      |
|  | 5:00 PM<br>take medicine!        |          |            | <b></b> |                                            |      |
|  |                                  |          | $\bigcirc$ |         |                                            |      |
|  |                                  |          |            |         |                                            |      |
|  |                                  |          |            |         |                                            |      |
|  |                                  |          |            |         | C                                          | )k   |

eiected d the 5:00pm "take alarm.

100 % 🔲 🗲