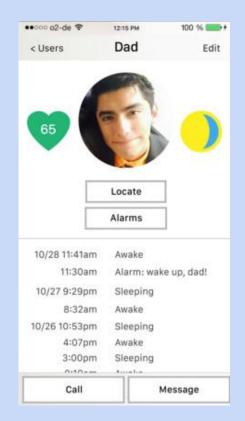

# USense

#### Medium-Fi Prototyping

Isaiah B.-S., Larry L., Manuel R., Jacqueline L.

# **Mission Statement**

"usense's mission is to give people the tools to care for their loved ones despite the barrier of distance."

usense - "Care from anywhere"

# **Task Overview**

\_ \_\_ \_\_

Setting an Alarm - Moderate

**Dealing with a Distress Alert - Simple** 

**Checking Location History - Moderate** 

#### **Revised UI Design: Home Screen**



\_ \_\_\_



#### **Revised UI Design: Emergency screen**





#### **Revised UI Design: GPS**







#### Task #1: Setting an Alarm



|  | ●●○○○ o2-de 중                    | 12:15 PM | 100 % 💼 🗲  |         | ••••• o2-de 穼 12:1                         | 5 PM |
|--|----------------------------------|----------|------------|---------|--------------------------------------------|------|
|  | < Back                           | Alarms   | Edit       |         |                                            |      |
|  | <b>11:30 AM</b><br>wake up, dad! |          |            |         | Alarm Rej<br>Dad rejected<br>medicine!" al |      |
|  | 5:00 PM<br>take medicine!        |          |            | <b></b> |                                            |      |
|  |                                  |