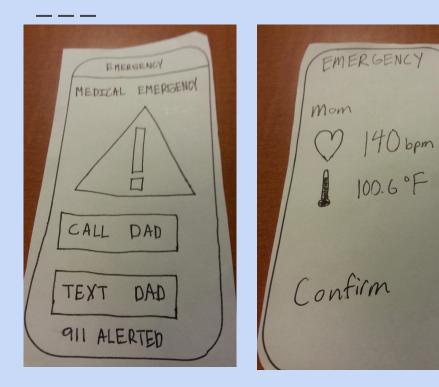

# USense

#### Medium-Fi Prototyping

Isaiah B.-S., Larry L., Manuel R., Jacqueline L.

# **Mission Statement**

"usense's mission is to give people the tools to care for their loved ones despite the barrier of distance."

usense - "Care from anywhere"

# **Task Overview**

\_ \_\_ \_\_

Setting an Alarm - Moderate

**Dealing with a Distress Alert - Simple** 

**Checking Location History - Moderate** 

#### **Revised UI Design: Home Screen**



\_ \_\_\_



#### **Revised UI Design: Emergency screen**





#### **Revised UI Design: GPS**







#### Task #1: Setting an Alarm



|  | ●●○○○ o2-de 중                    | 12:15 PM | 100 % 💼 🗲  |         | ••••• o2-de 穼 12:1                         | 5 PM |
|--|----------------------------------|----------|------------|---------|--------------------------------------------|------|
|  | < Back                           | Alarms   | Edit       |         |                                            |      |
|  | <b>11:30 AM</b><br>wake up, dad! |          |            |         | Alarm Rej<br>Dad rejected<br>medicine!" al |      |
|  | 5:00 PM<br>take medicine!        |          |            | <b></b> |                                            |      |
|  |                                  |          | $\bigcirc$ |         |