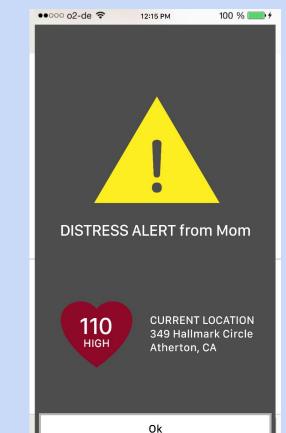

#### **Revised UI Design: Emergency screen**

#### Task #2: Dealing with a Distress Alert