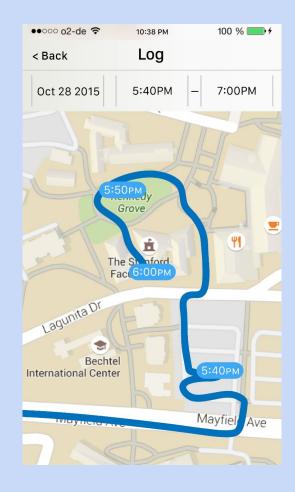

# USense

#### Medium-Fi Prototyping

Isaiah B.-S., Larry L., Manuel R., Jacqueline L.

# **Mission Statement**

"usense's mission is to give people the tools to care for their loved ones despite the barrier of distance."

usense - "Care from anywhere"

# **Task Overview**

\_ \_\_ \_\_

Setting an Alarm - Moderate

**Dealing with a Distress Alert - Simple** 

**Checking Location History - Moderate** 

#### **Revised UI Design: Home Screen**



\_ \_\_\_



#### **Revised UI Design: Emergency screen**





#### **Revised UI Design: GPS**







#### Task #1: Setting an Alarm



|  | ●●○○○ o2-de 중                    | 12:15 PM | 100 % 💼 🗲  |         | ••••• o2-de 穼 12:1                         | 5 PM |
|--|----------------------------------|----------|------------|---------|--------------------------------------------|------|
|  | < Back                           | Alarms   | Edit       |         |                                            |      |
|  | <b>11:30 AM</b><br>wake up, dad! |          |            |         | Alarm Rej<br>Dad rejected<br>medicine!" al |      |
|  | 5:00 PM<br>take medicine!        |          |            | <b></b> |                                            |      |
|  |                                  |          | $\bigcirc$ |         |                                            |      |
|  |