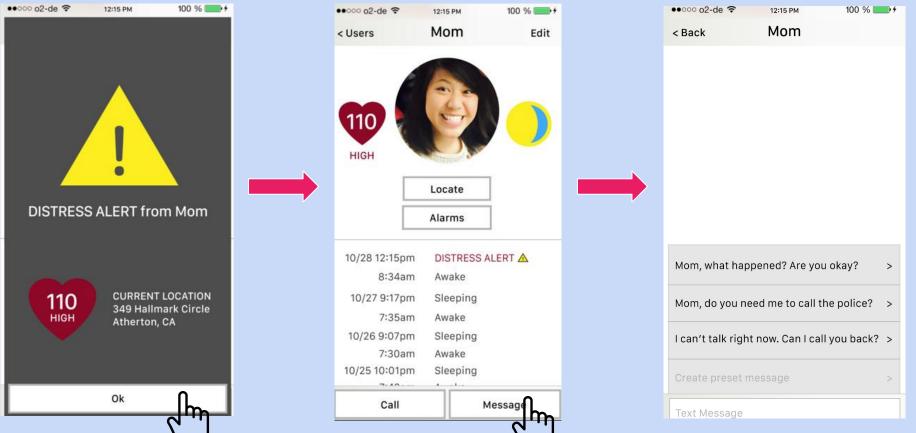

|            |         | Alarm Rej<br>Dad rejected<br>medicine!" al |      |
|  | 5:00 PM<br>take medicine!        |          |            | <b></b> |                                            |      |
|  |                                  |          | $\bigcirc$ |         |                                            |      |
|  |                                  |          |            |         |                                            |      |
|  |                                  |          |            |         |                                            |      |
|  |                                  |          |            |         | C                                          | )k   |

eiected d the 5:00pm "take alarm.

100 % 🔲 🗲

#### Task #2: Dealing with a Distress Alert



#### Task #3: Checking Location History



100 %

7:00PM

Ψſ

Mayfiel

Ave

•

# **Tools Used**

#### Marvel

- Captures the feel of usense
- Guides users when they get lost
- Works on multiple platforms



### **Tradeoffs/Limitations**

- No user text input
- No gestures (swiping)
- Missing some functionality screens (heart rate)

## **Hand-Coded Features**

• User information is already entered

#### Link to Website

http://web.stanford.edu/class/cs147/projects/sharing/iba/