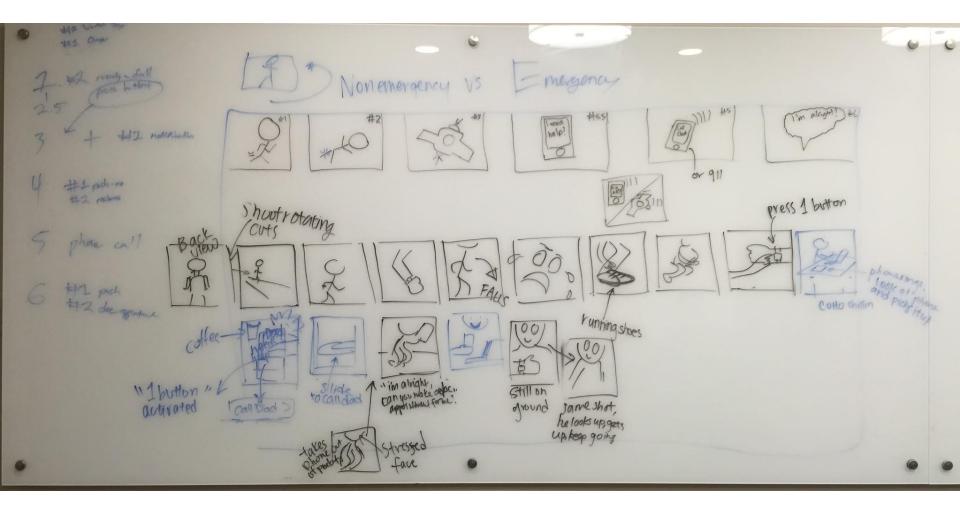

#### Emergency Scenario, Reporting the need for help

Task Difficulty: Very Simple

App User: After being notified by the application, they would be directed to get in contact with

them. Timestamps, gps.

Family Member: The family member would press both of the two buttons on the watch at the same time.