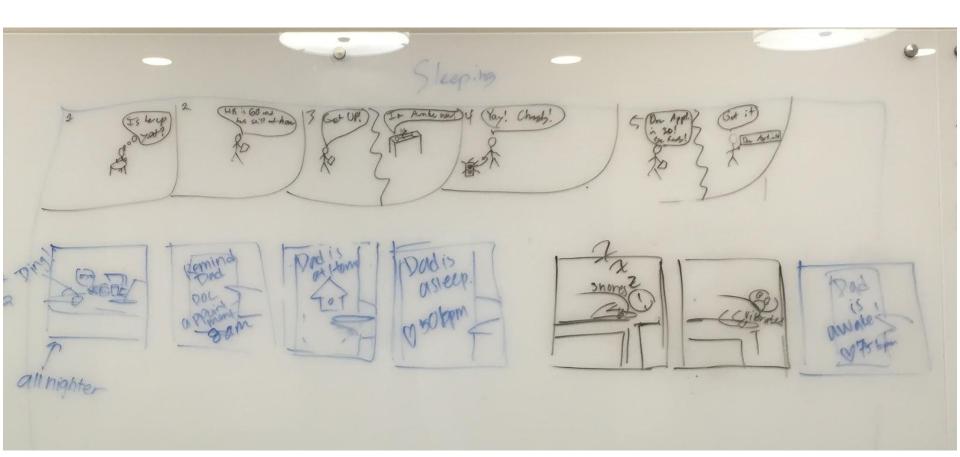

#### Passive Tracking - GPS, tracking vitals, notifications when they sleep/wake up

Task Difficulty: Automatic/Simple

App User: The family member gets push notifications and can track family member whenever.