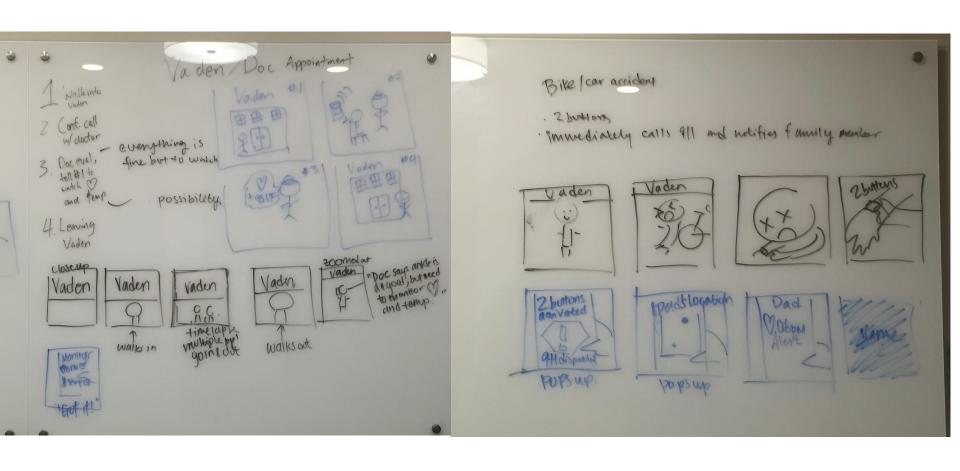

#### Emergency Scenario, Reporting the need for help

Task Difficulty: Very Simple

App User: After being notified by the application, they would be directed to get in contact with

them. Timestamps, gps.

Family Member: The family member would press both of the two buttons on the watch at the same time.