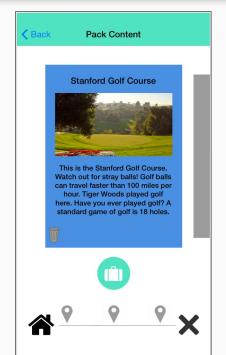

|                  |  |

SHARE!

Back What?

This content will be packable in a trip that passes through this content's radius.

I understand that this content will be made available to all Travel Teddy users.

CONFIRM

### Simple Task

# Make a new trip from Stanford to San Francisco and "pack" content.





| <b>〈</b> Back | New Trip  |  |
|---------------|-----------|--|
| From wher     | e?        |  |
| Stanford, C   |           |  |
| To where?     |           |  |
| San Francis   | co, CA    |  |
|               |           |  |
|               |           |  |
|               |           |  |
|               |           |  |
|               | _         |  |
|               | <b>\S</b> |  |

### Simple Task

# Make a new trip from Stanford to San Francisco and "pack" content.









#### Medium Task

#### Rate the content of the trip you just took.









### Complex Task

#### Create new content for future trips.









### Complex Task

#### Create new content for future trips.





# Prototyping Overview

- Limitations
  - Transition logic
- Wizard-of-Oz-ing
  - User must choose content we specify
  - Teddy Bear status = imaginary
- Hard-coded Features
  - Content

**Tools Used:** 

Sketch + Invision