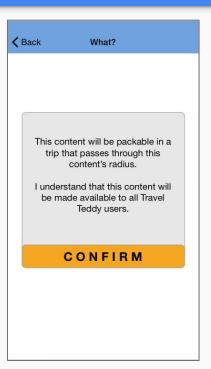

### Complex Task

#### Create new content for future trips.

SHARE!

Back What?

This content will be packable in a trip that passes through this content's radius.

I understand that this content will be made available to all Travel Teddy users.

CONFIRM