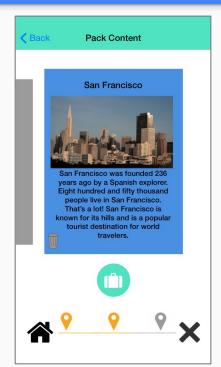

#### San Francisco

San Francisco was founded 236 years ago by a Spanish explorer.
Eight hundred and fifty thousand people live in San Francisco.
That's a lot! San Francisco is known for its hills and is a popular tourist destination for world travelers.