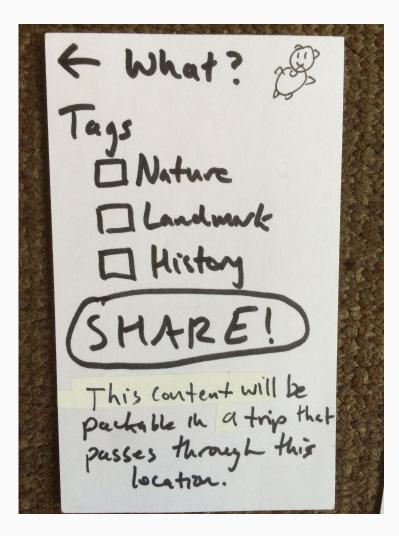

| <b>∢</b> Back   | What?            |  |
|-----------------|------------------|--|
| Choose tags f   | or this content: |  |
| Nature          |                  |  |
| Landmark        |                  |  |
| City            |                  |  |
| Science         |                  |  |
| Sports          |                  |  |
| Song            |                  |  |
| Foreign Languaç | ge               |  |
| History         |                  |  |
| Game            |                  |  |
|                 |                  |  |
|                 |                  |  |

SHARE!

Back What?

This content will be packable in a trip that passes through this content's radius.

I understand that this content will be made available to all Travel Teddy users.

CONFIRM