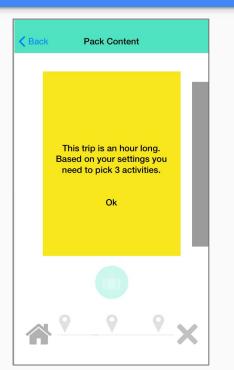

# Make a new trip from Stanford to San Francisco and "pack" content.

| <b>〈</b> Back | New Trip  |  |
|---------------|-----------|--|
| From wher     | e?        |  |
| Stanford, C   |           |  |
| To where?     |           |  |
| San Francis   | co, CA    |  |
|               |           |  |
|               |           |  |
|               |           |  |
|               |           |  |
|               | _         |  |
|               | <b>\S</b> |  |

# Make a new trip from Stanford to San Francisco and "pack" content.