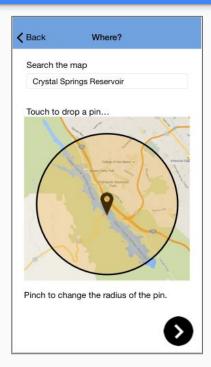

this content will be made available to all Travel Teddy users.

CONFIRM

### Simple Task

# Make a new trip from Stanford to San Francisco and "pack" content.





| <b>〈</b> Back | New Trip  |  |
|---------------|-----------|--|
| From wher     | e?        |  |
| Stanford, C   |           |  |
| To where?     |           |  |
| San Francis   | co, CA    |  |
|               |           |  |
|               |           |  |
|               |           |  |
|               |           |  |
|               | _         |  |
|               | <b>\S</b> |  |

### Simple Task

# Make a new trip from Stanford to San Francisco and "pack" content.









#### Medium Task

#### Rate the content of the trip you just took.









### Complex Task

#### Create new content for future trips.









### Complex Task

#### Create new content for future trips.





# Prototyping Overview

- Limitations
  - Transition logic
- Wizard-of-Oz-ing
  - User must choose content we specify
  - Teddy Bear status = imaginary
- Hard-coded Features
  - Content

**Tools Used:** 

Sketch + Invision