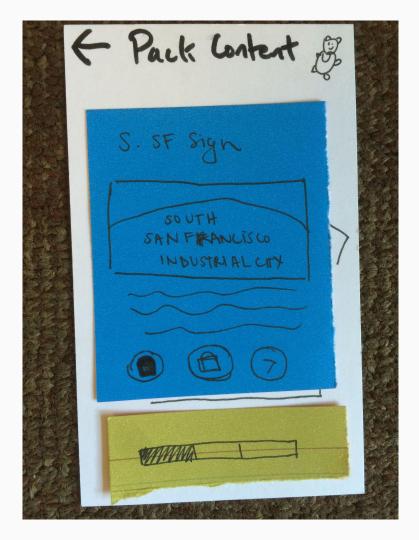

#### San Francisco

San Francisco was founded 236 years ago by a Spanish explorer.
Eight hundred and fifty thousand people live in San Francisco.
That's a lot! San Francisco is known for its hills and is a popular tourist destination for world travelers.