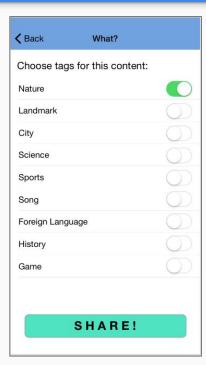

### Complex Task

#### Create new content for future trips.

| <b>∢</b> Back   | What?            |  |
|-----------------|------------------|--|
| Choose tags f   | or this content: |  |
| Nature          |                  |  |
| Landmark        |                  |  |
| City            |                  |  |
| Science         |                  |  |
| Sports          |                  |  |
| Song            |                  |  |
| Foreign Languaç | ge               |  |
| History         |                  |  |
| Game            |                  |  |
|                 |                  |  |
|                 |                  |  |