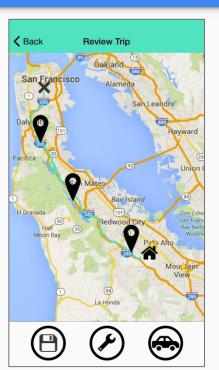

|  |

SHARE!

Back What?

This content will be packable in a trip that passes through this content's radius.

I understand that this content will be made available to all Travel Teddy users.

CONFIRM

### Simple Task

# Make a new trip from Stanford to San Francisco and "pack" content.





| <b>〈</b> Back | New Trip  |  |
|---------------|-----------|--|
| From wher     | e?        |  |
| Stanford, C   |           |  |
| To where?     |           |  |
| San Francis   | co, CA    |  |
|               |           |  |
|               |           |  |
|               |           |  |
|               |           |  |
|               | _         |  |
|               | <b>\S</b> |  |

### Simple Task

# Make a new trip from Stanford to San Francisco and "pack" content.









#### Medium Task

#### Rate the content of the trip you just took.









### Complex Task

#### Create new content for future trips.









### Complex Task

#### Create new content for future trips.





# Prototyping Overview

- Limitations
  - Transition logic
- Wizard-of-Oz-ing
  - User must choose content we specify
  - Teddy Bear status = imaginary
- Hard-coded Features
  - Content

**Tools Used:** 

Sketch + Invision