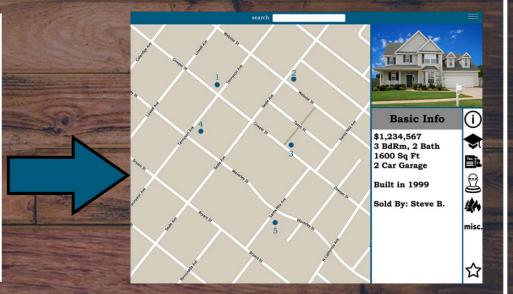

# Verifying information on a specific home

### Verifying info on a specific home

#### **Basic Info**

(I)

V

9

強い

misc.

\$1,234,567 3 BdRm, 2 Bath 1600 Sq Ft 2 Car Garage

Built in 1999

Sold By: Steve B.

from detailed view, can select the star icon to favorite the home

from map view, can use drop down on top right to access favorites <u>panel</u>