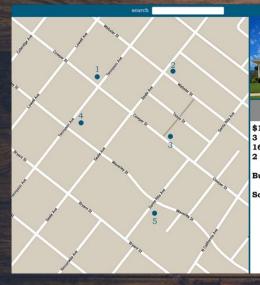

#### Researching different home listings medium

#### home clear

bedrooms: \_\_\_\_ bathrooms: \_\_\_\_ square feet: \_\_\_\_ garage: \_\_\_\_

price: from\_\_\_\_\_ to \_\_\_\_\_

select listing, search for address, specifiy optional filter, see listings near address

from listings view, can select home on map or side pane to view detailed information

from detailed view, can scroll through photo carousel by clicking on home image, click x to return to view

ជ

from detailed view, can select different tabs to look at different information