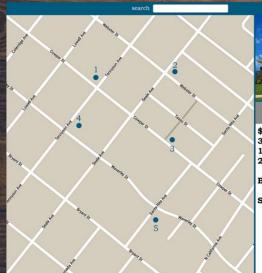

#### home clear

bedrooms: \_\_\_\_ bathrooms: \_\_\_\_ square feet: \_\_\_\_ garage: \_\_\_\_

price: from\_\_\_\_\_ to \_\_\_\_\_

select listing, search for address, specifiy optional filter, see listings near address

from listings view, can select home on map or side pane to view detailed information

from detailed view, can scroll through photo carousel by clicking on home image, click x to return to view

ជ

from detailed view, can select different tabs to look at different information