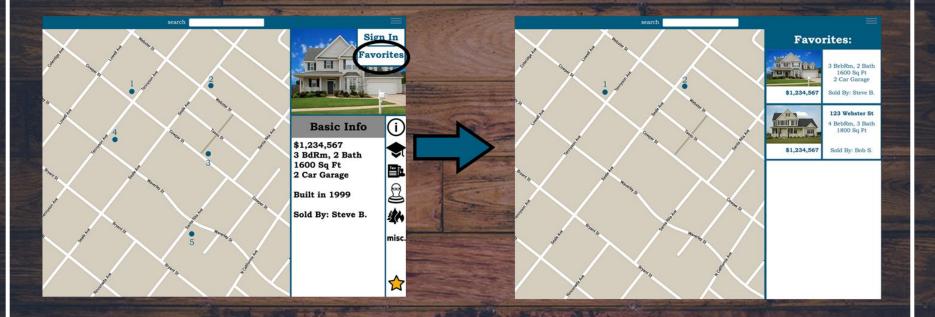

### Interface Changes

I would like to have the ability to compare one home to another with a favoriting mechanism or side by side comparison

gavorites

Add a star icon to detail view to be able to favorite a home.Add drop down menu to go to listings-style view of favorites.

Sold By: Steve B.

from detailed view, can select the star icon to favorite the home

from map view, can use drop down on top right to access favorites <u>panel</u>