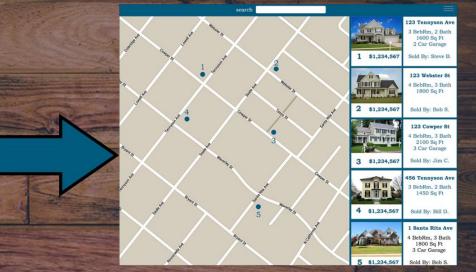

#### Researching different home listings medium

#### home clear

bedrooms: \_\_\_\_ bathrooms: \_\_\_\_ square feet: \_\_\_\_ garage: \_\_\_\_

price: from\_\_\_\_\_ to \_\_\_\_\_

select listing, search for address, specifiy optional filter, see listings near address

from listings view, can select home on map or side pane to view detailed information

from detailed view, can scroll through photo carousel by clicking on home image, click x to return to view

ជ

from detailed view, can select different tabs to look at different information