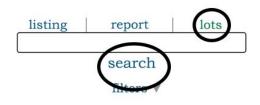

#### I'm not sure where the lots filters is...

Add extra tab to launch screen with 'lots'.

#### How do I tell if a lot is for sale or not?

Lots-Legend

### Instead of a legend, color code lots.