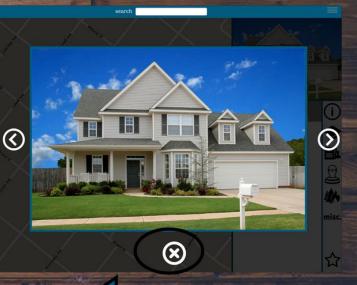

from listings view, can select home on map or side pane to view detailed information

from detailed view, can scroll through photo carousel by clicking on home image, click x to return to view

ជ

from detailed view, can select different tabs to look at different information