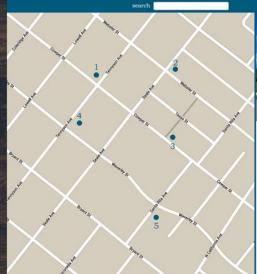

# Verifying information on a specific home

### Verifying info on a specific home

#### home clear

redesigned launch screen with three tabs for search selection

select report, search for address, see report