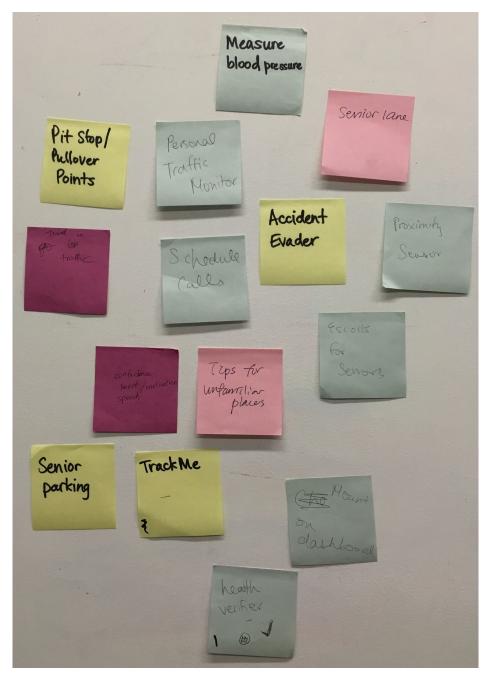

Identify warning signs that may affect your driving

Call and share your location with an **emergency contact** 

**Brainstorming** potential solutions to problems discovered in needfinding

**Low fidelity prototype** of selected solution