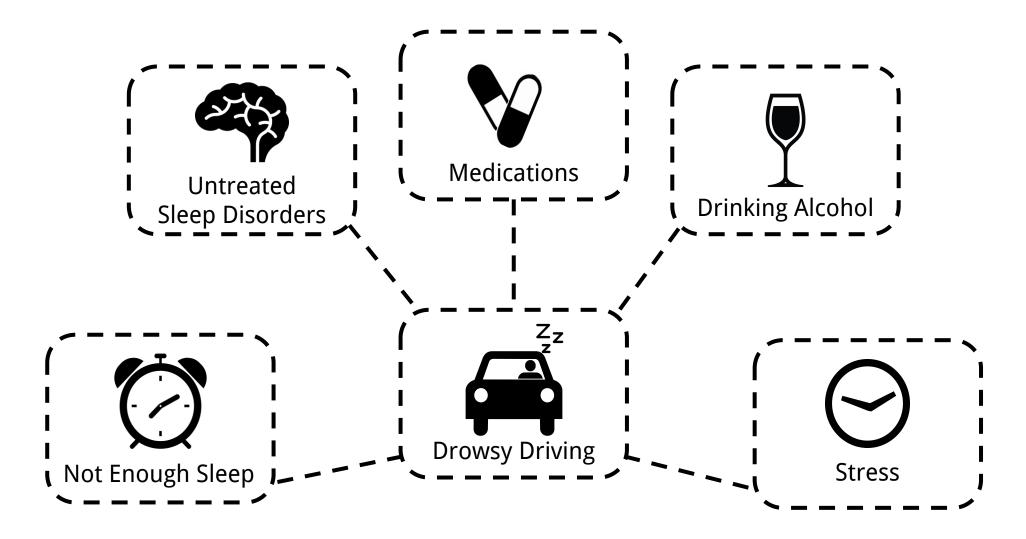

## Overview

Drowsy driving, DUIs, and other medical-related impairments create an unsafe driving environment.

HealthMap assesses your motor skills to help you decide whether you're fit to drive.