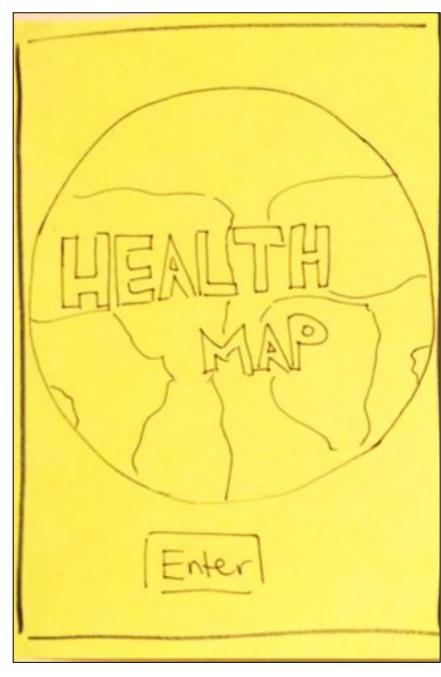

Identify warning signs that may affect your driving

Call and share your location with an **emergency contact** 

**Brainstorming** potential solutions to problems discovered in needfinding

**Low fidelity prototype** of selected solution