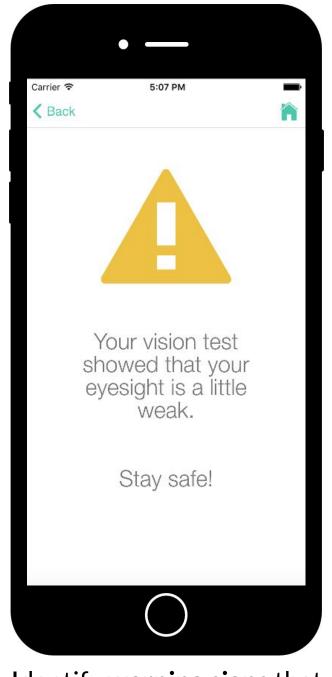

Identify warning signs that may affect your driving

Call and share your location with an **emergency contact** 

**Brainstorming** potential solutions to problems discovered in needfinding

**Low fidelity prototype** of selected solution