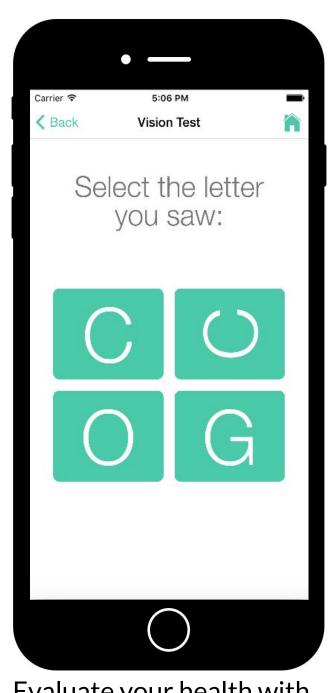

## **Our Solution**

- Vision, hearing, reflex, heart rate measurements from existing phone hardware
- Issue warning for borderline results
- Phone-a-friend feature for immediate assistance

Evaluate your health with simple tests

Identify warning signs that may affect your driving

Call and share your location with an **emergency contact** 

**Brainstorming** potential solutions to problems discovered in needfinding

**Low fidelity prototype** of selected solution