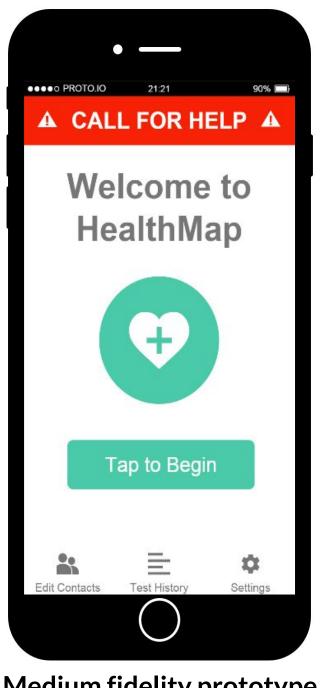

## HealthMap

Stay confident and accountable about your health before getting behind the wheel.



## Overview

Drowsy driving, DUIs, and other medical-related impairments create an unsafe driving environment.

HealthMap assesses your motor skills to help you decide whether you're fit to drive.

## **Our Solution**

- Vision, hearing, reflex, heart rate measurements from existing phone hardware
- Issue warning for borderline results
- Phone-a-friend feature for immediate assistance



Evaluate your health with simple tests



Identify warning signs that may affect your driving



Call and share your location with an **emergency contact** 



**Brainstorming** potential solutions to problems discovered in needfinding



**Low fidelity prototype** of selected solution



Medium fidelity prototype of selected solution

## **Design Iteration**

- Hand-sketched low-fi prototype
- Med-fi tool: Proto.IO
- Hi-fi tool: Ionic