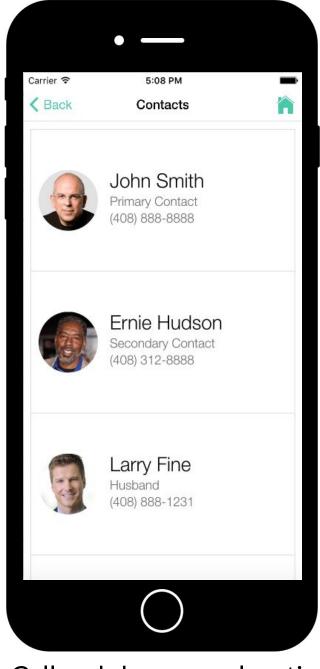

Identify warning signs that may affect your driving

Call and share your location with an **emergency contact** 

**Brainstorming** potential solutions to problems discovered in needfinding

**Low fidelity prototype** of selected solution