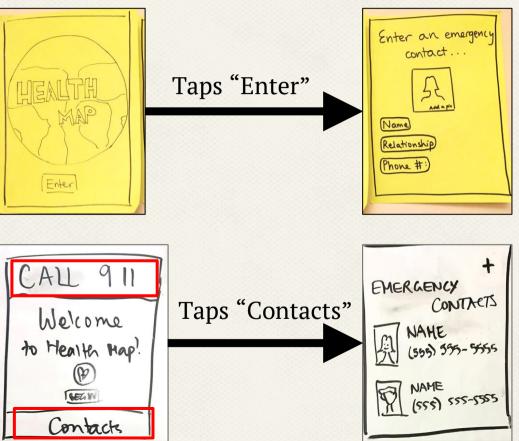

### **REVISION #1**

Before:

After:

#### Before:

After:

Remember, Healthap CALL 911 is just <u>ONE</u> test. Stay off the road if you feel unsafe Taps "Begin" Welcome to Health Map? CONFIRM THEG W Contack