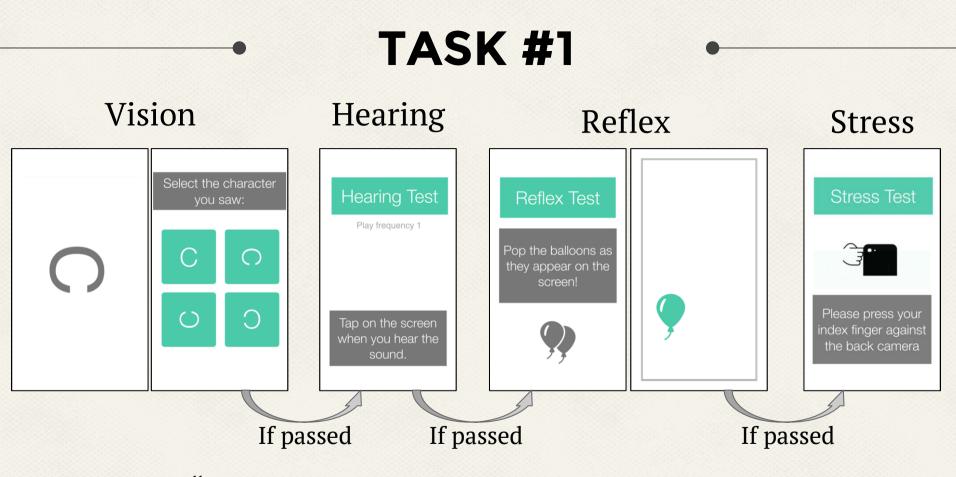

### TASKS

- 1. I want to know if I am fit enough to drive (complex)
- 2. I want to know how to be a safer driver (simple)
- 3. I want to get help when I need help (medium)

#### After:

"I want to know if I am fit enough to drive"