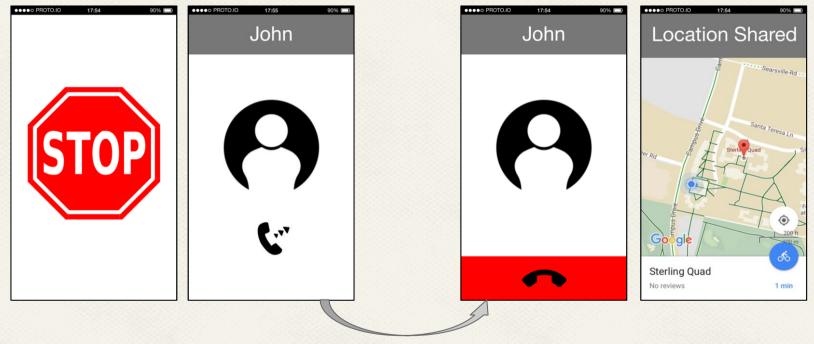

an intuitive and easy health verifier that tests your motor skills, helping you make a more informed decision before hitting the road (or not).

### TASKS

- 1. I want to know if I am fit enough to drive (complex)
- 2. I want to know how to be a safer driver (simple)
- 3. I want to get help when I need help (medium)

### Revised Interface Design

### **REVISION #1**

Before:



After:

### **REVISION #2**

#### Before:



After:

Remember, Healthap CALL 911 is just <u>ONE</u> test. Stay off the road if you feel unsafe Taps "Begin" Welcome to Health Map? CONFIRM THEG W Contack

### **REVISION #3**

#### Before:





Remember the letter you see!







#### After:



"I want to know if I am fit enough to drive"

### **TASK #2**



"I want to know how to be a safer driver"

### **TASK #3**



Contact accepts call

"I want to get help when I need help"

### Prototyping Overview

### PROTOTYPING TOOL

### • Proto.IO

Sketch and add transitions in one tool
 Multiple editors not supported

### WOZ Techniques

## Heart rate measurements





Please press your index finger against the back camera

### Hard-Coded Features

Test history
Address contacts
Location sharing



## THANKS! Any questions?

Demo our prototype: <u>Task 1</u> <u>Task 2</u> <u>Task 3</u>