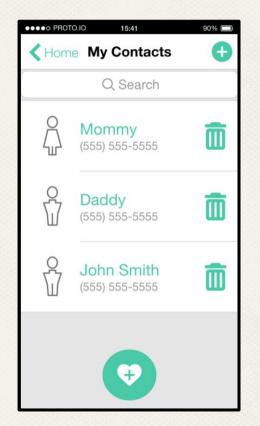

After:

### **REVISION #2**

#### Before:



After:

Remember, Healthap CALL 911 is just <u>ONE</u> test. Stay off the road if you feel unsafe Taps "Begin" Welcome to Health Map? CONFIRM THEG W Contack

### **REVISION #3**

#### Before:





Remember the letter you see!







#### After:



"I want to know if I am fit enough to drive"

### **TASK #2**



"I want to know how to be a safer driver"

### **TASK #3**



Contact accepts call

"I want to get help when I need help"

### Prototyping Overview

### PROTOTYPING TOOL

### • Proto.IO

Sketch and add transitions in one tool
 Multiple editors not supported

### WOZ Techniques

## Heart rate measurements





Please press your index finger against the back camera

### Hard-Coded Features

Test history
Address contacts
Location sharing



## THANKS! Any questions?

Demo our prototype: <u>Task 1</u> <u>Task 2</u> <u>Task 3</u>