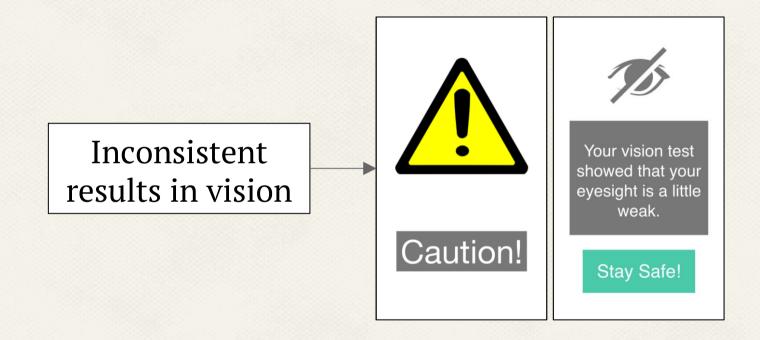

### **REVISION #2**

#### Before:

After:

Remember, Healthap CALL 911 is just <u>ONE</u> test. Stay off the road if you feel unsafe Taps "Begin" Welcome to Health Map? CONFIRM THEG W Contack