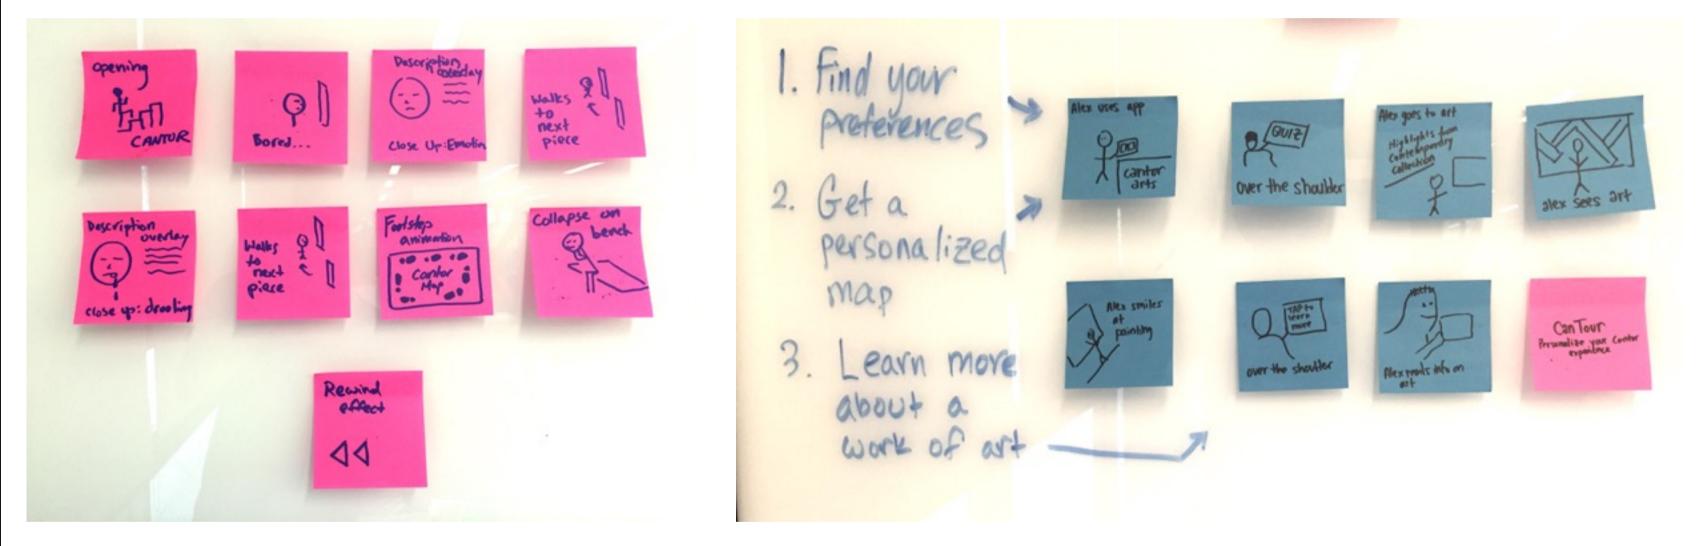

Maya Balakrishnan, Tara Balakrishnan, Alex Chang, Shubha Raghvendra

- 1. Take a quiz to discover what art and exhibits you would like or potentially like. (*complex*)
- 2. Navigate through the museum based on preferences. (*simple*)
- 3. Learn more about art that is directly in front of you. (moderate)

## Assignment 4 | Video Storyboards

# **Video Link:** www.youtube.com/watch?v=\_20sni4cE9w

Maya Balakrishnan, Tara Balakrishnan, Alex Chang, Shubha Raghvendra