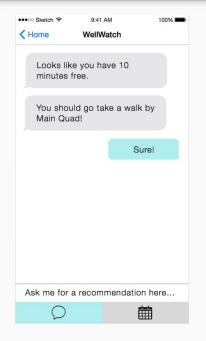

### Easy Task 1: Integrate Spontaneity into Routine 🔔

## Medium Task 2: Learn New Healthy Activities

## Complex Task 3: Add Positive Activities to Routine