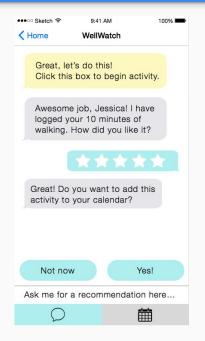

# \$WELLWATCH

### **Medium-Fi Prototype**

Caroline D. | Jessica Z. | Alexis W. | Ross T.

## Value Proposition, Problem & Solution



#### **Value Proposition**

#### Use free time well to be well

#### **Problem & Solution**

People are busy and it is difficult to incorporate positive behaviors into their routine. Our app is a personal assistant that suggests healthy and spontaneous activities based on their schedule, how much time the user has, and the user's surroundings.

### Easy Task 1: Integrate Spontaneity into Routine 🔔











## Medium Task 2: Learn New Healthy Activities





## Complex Task 3: Add Positive Activities to Routine











# Revised Interface Design: Major Design Change 1 Keeping Track of Time







# Revised Interface Design: Major Design Change 2 Differentiating Tabs





## Revised Interface Design: Major Design Change 3 Spontaneous Activity Selector





### Medium-Fi Prototype Task Flows





### **Prototype Overview**







### **Limitations and Tradeoffs**



- □ Limited Custom Text Queries
- ☐ Finite Number of Questions
  Chat Client Can Answer
- Message History Not Saved



### **Additional Prototype Screenshots**





**Home Screen** 



**Import Calendar** 



**Activities**