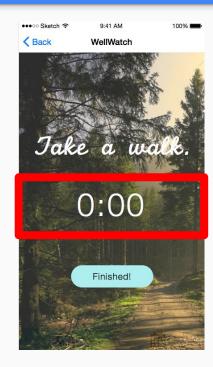

# \$WELLWATCH

### **Medium-Fi Prototype**

Caroline D. | Jessica Z. | Alexis W. | Ross T.

## Value Proposition, Problem & Solution



#### **Value Proposition**

#### Use free time well to be well

#### **Problem & Solution**

People are busy and it is difficult to incorporate positive behaviors into their routine. Our app is a personal assistant that suggests healthy and spontaneous activities based on their schedule, how much time the user has, and the user's surroundings.

### Easy Task 1: Integrate Spontaneity into Routine 🔔











## Medium Task 2: Learn New Healthy Activities





## Complex Task 3: Add Positive Activities to Routine











# Revised Interface Design: Major Design Change 1 Keeping Track of Time







# Revised Interface Design: Major Design Change 2 Differentiating Tabs





## Revised Interface Design: Major Design Change 3 Spontaneous Activity Selector





### Medium-Fi Prototype Task Flows





### **Prototype Overview**







### **Limitations and Tradeoffs**



- □ Limited Custom Text Queries
- ☐ Finite Number of Questions
  Chat Client Can Answer
- Message History Not Saved



### **Additional Prototype Screenshots**





**Home Screen** 



**Import Calendar** 



**Activities**