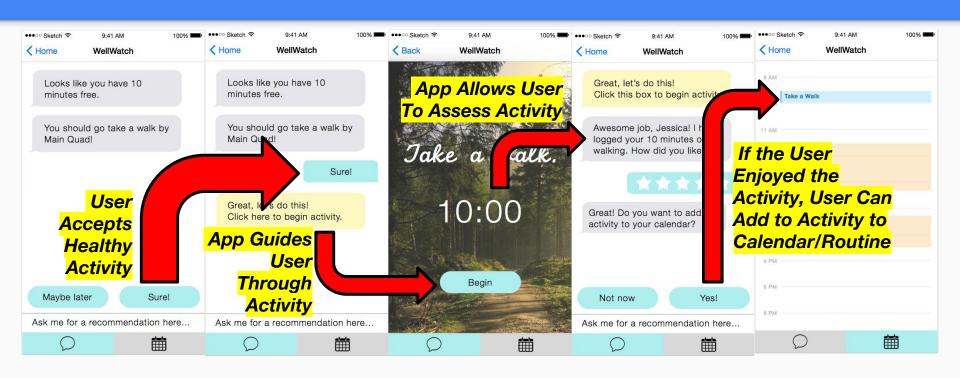

## Complex Task 3: Add Positive Activities to Routine

### Medium-Fi Prototype Task Flows

### **Prototype Overview**