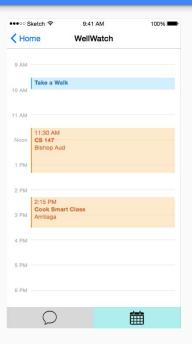

# \$WELLWATCH

### **Medium-Fi Prototype**

Caroline D. | Jessica Z. | Alexis W. | Ross T.

## Value Proposition, Problem & Solution



#### **Value Proposition**

#### Use free time well to be well

#### **Problem & Solution**

People are busy and it is difficult to incorporate positive behaviors into their routine. Our app is a personal assistant that suggests healthy and spontaneous activities based on their schedule, how much time the user has, and the user's surroundings.

### Easy Task 1: Integrate Spontaneity into Routine 🔔











## Medium Task 2: Learn New Healthy Activities





## Complex Task 3: Add Positive Activities to Routine











# Revised Interface Design: Major Design Change 1 Keeping Track of Time







# Revised Interface Design: Major Design Change 2 Differentiating Tabs





## Revised Interface Design: Major Design Change 3 Spontaneous Activity Selector





### Medium-Fi Prototype Task Flows





### **Prototype Overview**







### **Limitations and Tradeoffs**



- □ Limited Custom Text Queries
- ☐ Finite Number of Questions
  Chat Client Can Answer
- Message History Not Saved



### **Additional Prototype Screenshots**





**Home Screen** 



**Import Calendar** 



**Activities**