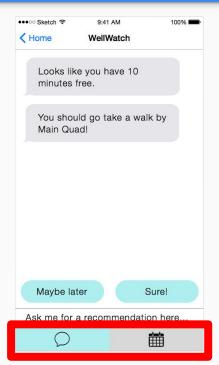

## **Medium-Fi Prototype**

Caroline D. | Jessica Z. | Alexis W. | Ross T.

## Value Proposition, Problem & Solution



#### **Value Proposition**

#### Use free time well to be well

#### **Problem & Solution**

People are busy and it is difficult to incorporate positive behaviors into their routine. Our app is a personal assistant that suggests healthy and spontaneous activities based on their schedule, how much time the user has, and the user's surroundings.

### Easy Task 1: Integrate Spontaneity into Routine 🔔











## Medium Task 2: Learn New Healthy Activities





## Complex Task 3: Add Positive Activities to Routine











# Revised Interface Design: Major Design Change 1 Keeping Track of Time







# Revised Interface Design: Major Design Change 2 Differentiating Tabs





## Revised Interface Design: Major Design Change 3 Spontaneous Activity Selector





### Medium-Fi Prototype Task Flows





### **Prototype Overview**







### **Limitations and Tradeoffs**



- □ Limited Custom Text Queries
- ☐ Finite Number of Questions
  Chat Client Can Answer
- Message History Not Saved



### **Additional Prototype Screenshots**





**Home Screen** 



**Import Calendar** 



**Activities**