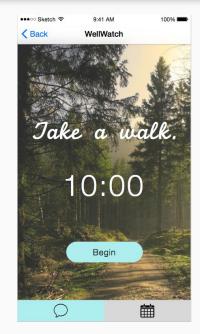

# \$WELLWATCH

### **Medium-Fi Prototype**

Caroline D. | Jessica Z. | Alexis W. | Ross T.

## Value Proposition, Problem & Solution



#### **Value Proposition**

#### Use free time well to be well

#### **Problem & Solution**

People are busy and it is difficult to incorporate positive behaviors into their routine. Our app is a personal assistant that suggests healthy and spontaneous activities based on their schedule, how much time the user has, and the user's surroundings.

### Easy Task 1: Integrate Spontaneity into Routine 🔔











## Medium Task 2: Learn New Healthy Activities





## Complex Task 3: Add Positive Activities to Routine











# Revised Interface Design: Major Design Change 1 Keeping Track of Time







# Revised Interface Design: Major Design Change 2 Differentiating Tabs





## Revised Interface Design: Major Design Change 3 Spontaneous Activity Selector





### Medium-Fi Prototype Task Flows





### **Prototype Overview**







### **Limitations and Tradeoffs**



- □ Limited Custom Text Queries
- ☐ Finite Number of Questions
  Chat Client Can Answer
- Message History Not Saved



### **Additional Prototype Screenshots**





**Home Screen** 



**Import Calendar** 



**Activities**