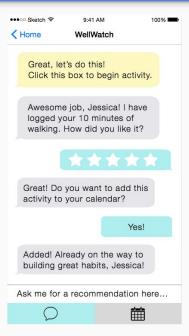

### Easy Task 1: Integrate Spontaneity into Routine 🔔

## Medium Task 2: Learn New Healthy Activities

## Complex Task 3: Add Positive Activities to Routine