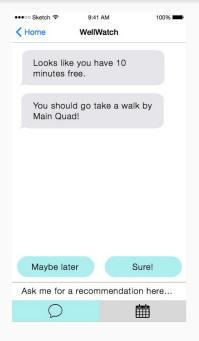

### Easy Task 1: Integrate Spontaneity into Routine 🔔

## Medium Task 2: Learn New Healthy Activities

## Complex Task 3: Add Positive Activities to Routine