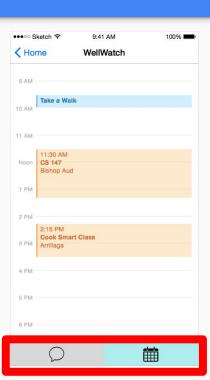

**Medium-Fi Prototype**

Caroline D. | Jessica Z. | Alexis W. | Ross T.

## Value Proposition, Problem & Solution



#### **Value Proposition**

#### Use free time well to be well

#### **Problem & Solution**

People are busy and it is difficult to incorporate positive behaviors into their routine. Our app is a personal assistant that suggests healthy and spontaneous activities based on their schedule, how much time the user has, and the user's surroundings.

### Easy Task 1: Integrate Spontaneity into Routine 🔔











## Medium Task 2: Learn New Healthy Activities





## Complex Task 3: Add Positive Activities to Routine











# Revised Interface Design: Major Design Change 1 Keeping Track of Time







# Revised Interface Design: Major Design Change 2 Differentiating Tabs





## Revised Interface Design: Major Design Change 3 Spontaneous Activity Selector





### Medium-Fi Prototype Task Flows





### **Prototype Overview**







### **Limitations and Tradeoffs**



- □ Limited Custom Text Queries
- ☐ Finite Number of Questions
  Chat Client Can Answer
- Message History Not Saved



### **Additional Prototype Screenshots**





**Home Screen** 



**Import Calendar** 



**Activities**