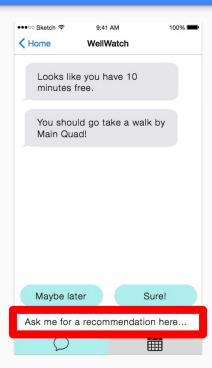

position, Problem & Solution



#### **Value Proposition**

#### Use free time well to be well

#### **Problem & Solution**

People are busy and it is difficult to incorporate positive behaviors into their routine. Our app is a personal assistant that suggests healthy and spontaneous activities based on their schedule, how much time the user has, and the user's surroundings.

### Easy Task 1: Integrate Spontaneity into Routine 🔔











## Medium Task 2: Learn New Healthy Activities





## Complex Task 3: Add Positive Activities to Routine











# Revised Interface Design: Major Design Change 1 Keeping Track of Time







# Revised Interface Design: Major Design Change 2 Differentiating Tabs





## Revised Interface Design: Major Design Change 3 Spontaneous Activity Selector





### Medium-Fi Prototype Task Flows





### **Prototype Overview**







### **Limitations and Tradeoffs**



- □ Limited Custom Text Queries
- ☐ Finite Number of Questions
  Chat Client Can Answer
- Message History Not Saved



### **Additional Prototype Screenshots**





**Home Screen** 



**Import Calendar** 



**Activities**