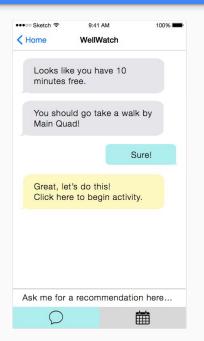

### Easy Task 1: Integrate Spontaneity into Routine 🔔

## Medium Task 2: Learn New Healthy Activities

## Complex Task 3: Add Positive Activities to Routine