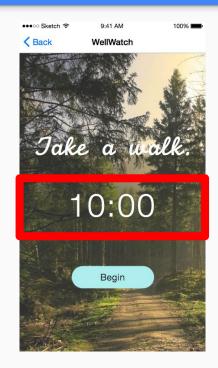

# \$WELLWATCH

### **Medium-Fi Prototype**

Caroline D. | Jessica Z. | Alexis W. | Ross T.

## Value Proposition, Problem & Solution



#### **Value Proposition**

#### Use free time well to be well

#### **Problem & Solution**

People are busy and it is difficult to incorporate positive behaviors into their routine. Our app is a personal assistant that suggests healthy and spontaneous activities based on their schedule, how much time the user has, and the user's surroundings.

### Easy Task 1: Integrate Spontaneity into Routine 🔔











## Medium Task 2: Learn New Healthy Activities





## Complex Task 3: Add Positive Activities to Routine











# Revised Interface Design: Major Design Change 1 Keeping Track of Time







# Revised Interface Design: Major Design Change 2 Differentiating Tabs





## Revised Interface Design: Major Design Change 3 Spontaneous Activity Selector





### Medium-Fi Prototype Task Flows





### **Prototype Overview**







### **Limitations and Tradeoffs**



- □ Limited Custom Text Queries
- ☐ Finite Number of Questions
  Chat Client Can Answer
- Message History Not Saved



### **Additional Prototype Screenshots**





**Home Screen** 



**Import Calendar** 



**Activities**