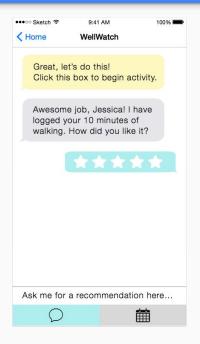

# \$WELLWATCH

### **Medium-Fi Prototype**

Caroline D. | Jessica Z. | Alexis W. | Ross T.

## Value Proposition, Problem & Solution



#### **Value Proposition**

#### Use free time well to be well

#### **Problem & Solution**

People are busy and it is difficult to incorporate positive behaviors into their routine. Our app is a personal assistant that suggests healthy and spontaneous activities based on their schedule, how much time the user has, and the user's surroundings.

### Easy Task 1: Integrate Spontaneity into Routine 🔔











## Medium Task 2: Learn New Healthy Activities





## Complex Task 3: Add Positive Activities to Routine











# Revised Interface Design: Major Design Change 1 Keeping Track of Time







# Revised Interface Design: Major Design Change 2 Differentiating Tabs





## Revised Interface Design: Major Design Change 3 Spontaneous Activity Selector





### Medium-Fi Prototype Task Flows





### **Prototype Overview**







### **Limitations and Tradeoffs**



- □ Limited Custom Text Queries
- ☐ Finite Number of Questions
  Chat Client Can Answer
- Message History Not Saved



### **Additional Prototype Screenshots**





**Home Screen** 



**Import Calendar** 



**Activities**