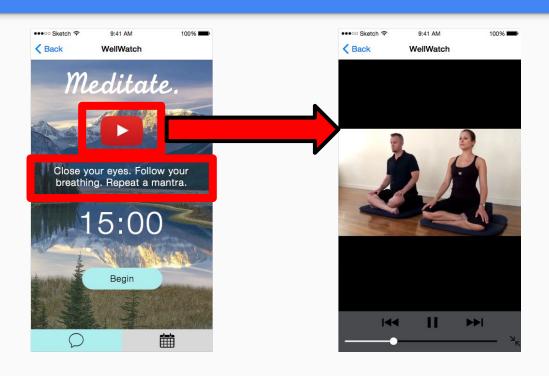

# \$WELLWATCH

### **Medium-Fi Prototype**

Caroline D. | Jessica Z. | Alexis W. | Ross T.

## Value Proposition, Problem & Solution



#### **Value Proposition**

#### Use free time well to be well

#### **Problem & Solution**

People are busy and it is difficult to incorporate positive behaviors into their routine. Our app is a personal assistant that suggests healthy and spontaneous activities based on their schedule, how much time the user has, and the user's surroundings.

### Easy Task 1: Integrate Spontaneity into Routine 🔔











## Medium Task 2: Learn New Healthy Activities





## Complex Task 3: Add Positive Activities to Routine











# Revised Interface Design: Major Design Change 1 Keeping Track of Time







# Revised Interface Design: Major Design Change 2 Differentiating Tabs





## Revised Interface Design: Major Design Change 3 Spontaneous Activity Selector





### Medium-Fi Prototype Task Flows





### **Prototype Overview**







### **Limitations and Tradeoffs**



- □ Limited Custom Text Queries
- ☐ Finite Number of Questions
  Chat Client Can Answer
- Message History Not Saved



### **Additional Prototype Screenshots**





**Home Screen** 



**Import Calendar** 



**Activities**