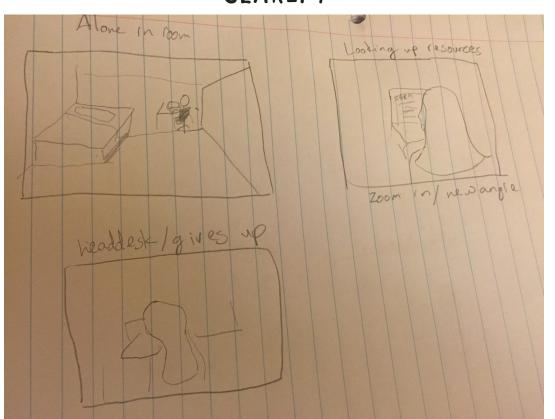

# COMPASS CONCEPT VIDEO



CHARLOTTE CAMACHO, KATIE-ROSE SKELLY, JO GETZ, MICHAEL PETERSON

# FIND YOUR WAY

## VALUE PROPOSITION, PROBLEM/SOLUTION OVERVIEW

VALUE PROPOSITION: "FIND YOUR WAY"

**PROBLEM OVERVIEW:** COLLEGE STUDENTS DEALING WITH SEXUAL ASSAULT FACE A COMPLICATED REPORTING PROCESS AND ARE TYPICALLY OVERWHELMED WHEN NAVIGATING THE RESOURCES AVAILABLE TO THEM. OUR APPLICATION HOPES TO SIMPLIFY THIS PROCESS BY CLARIFYING THE RESOURCES, CONNECTING VICTIMS TO THE CORRECT RESOURCES, AND OFFERING SUPPORT THROUGHOUT THEIR REPORTING PROCESS.

## 1. CLARIFY

SIMPLE

## 2. CONNECT

MODERATE

## 3. SUPPORT

COMPLEX

# VIDEO STORYBOARDS

#### CLARIFY



## CONNECT



#### SUPPORT



# VIDEO

HTTPS://VIMEO.COM/142479020