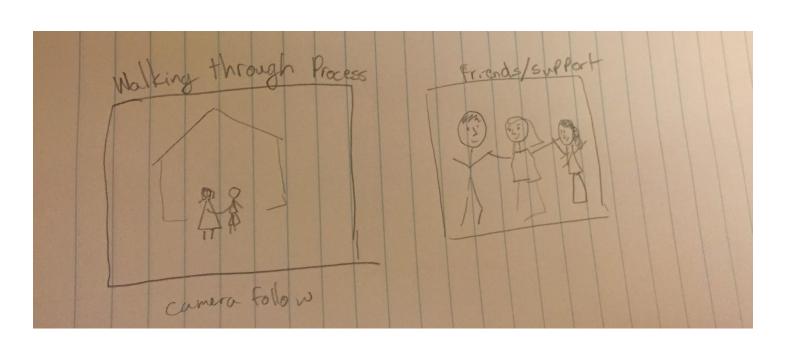

# COMPASS CONCEPT VIDEO



CHARLOTTE CAMACHO, KATIE-ROSE SKELLY, JO GETZ, MICHAEL PETERSON

# FIND YOUR WAY

## VALUE PROPOSITION, PROBLEM/SOLUTION OVERVIEW

VALUE PROPOSITION: "FIND YOUR WAY"

**PROBLEM OVERVIEW:** COLLEGE STUDENTS DEALING WITH SEXUAL ASSAULT FACE A COMPLICATED REPORTING PROCESS AND ARE TYPICALLY OVERWHELMED WHEN NAVIGATING THE RESOURCES AVAILABLE TO THEM. OUR APPLICATION HOPES TO SIMPLIFY THIS PROCESS BY CLARIFYING THE RESOURCES, CONNECTING VICTIMS TO THE CORRECT RESOURCES, AND OFFERING SUPPORT THROUGHOUT THEIR REPORTING PROCESS.

## 1. CLARIFY

SIMPLE

## 2. CONNECT

MODERATE

## 3. SUPPORT

COMPLEX

# VIDEO STORYBOARDS

#### CLARIFY



## CONNECT



#### SUPPORT



# VIDEO

HTTPS://VIMEO.COM/142479020