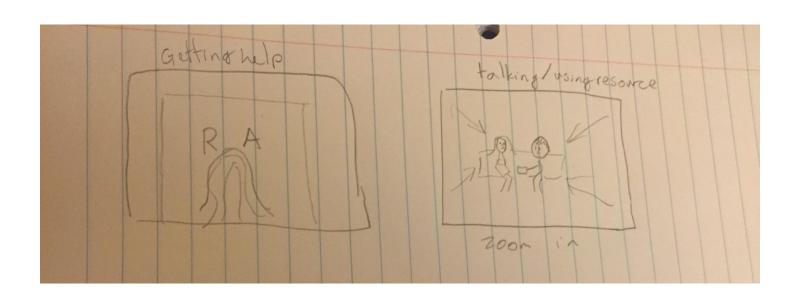

# COMPASS CONCEPT VIDEO



CHARLOTTE CAMACHO, KATIE-ROSE SKELLY, JO GETZ, MICHAEL PETERSON

# FIND YOUR WAY

## VALUE PROPOSITION, PROBLEM/SOLUTION OVERVIEW

VALUE PROPOSITION: "FIND YOUR WAY"

**PROBLEM OVERVIEW:** COLLEGE STUDENTS DEALING WITH SEXUAL ASSAULT FACE A COMPLICATED REPORTING PROCESS AND ARE TYPICALLY OVERWHELMED WHEN NAVIGATING THE RESOURCES AVAILABLE TO THEM. OUR APPLICATION HOPES TO SIMPLIFY THIS PROCESS BY CLARIFYING THE RESOURCES, CONNECTING VICTIMS TO THE CORRECT RESOURCES, AND OFFERING SUPPORT THROUGHOUT THEIR REPORTING PROCESS.

## 1. CLARIFY

SIMPLE

## 2. CONNECT

MODERATE

## 3. SUPPORT

COMPLEX

# VIDEO STORYBOARDS

#### CLARIFY



## CONNECT



#### SUPPORT



# VIDEO

HTTPS://VIMEO.COM/142479020