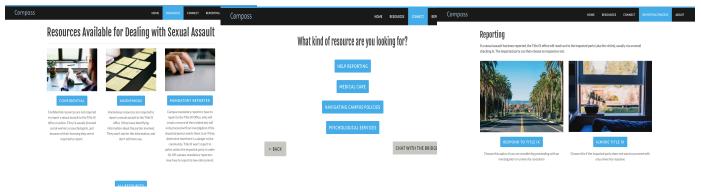

## Solution

Compass helps victims of sexual assault navigate the recovery process, clarifying what resources are available to them and connecting them to the one that is best for them.

### Steps

- 1. *Clarify* resources available to the individual
- 2. Connect the individual to a resource tailored to their needs
- 3. *Explain* all potential avenues of the reporting process