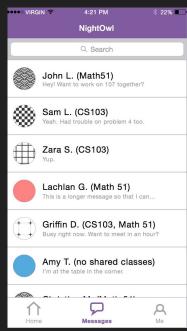

### Issues / Questions

Messages

### Issues / Questions

Messages

**Update Screen** 