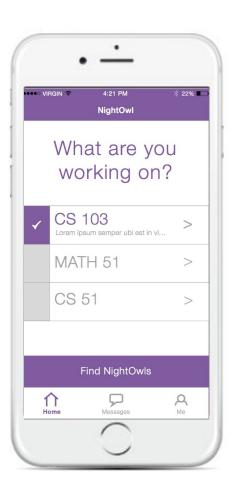

Visibility of System Status

**3 22%** ■

MATH51

Visibility of System Status

**Error Prevention** 

**Error Prevention** 