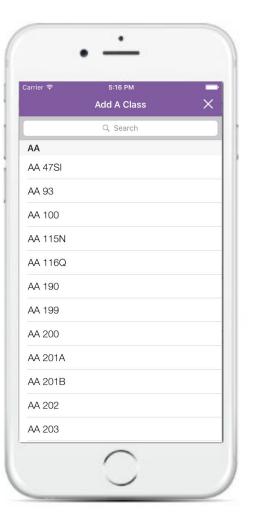

Griffin D. Lachlan G. Zara S.

# Students late at night struggle to get help on assignments and psets.

Students late at night struggle to get help on assignments and psets.

NightOwl connects students with peers who are awake, nearby, and working on the same thing.

### Overview of Today

**HE Findings** → **Design Changes** 

**Prototype Tools** 

### Overview of Today

HE Findings → Design Changes

**Prototype Tools** 



User Control & Freedom Visibility of System Status





User Control & Freedom Visibility of System Status





Recognition & Recall

















**User Control & Freedom** 



Visibility of System Status





**3 22%** ■

MATH51

Visibility of System Status





**Error Prevention** 





**Error Prevention** 

### Overview of Today

**HE Findings** → **Design Changes** 

**Prototype Tools** 

## Tools Being Used: Sketch



## Tools Being Used: XCode, Objective C, Nibs



## Tools Being Used: Layer (maybe)



## Implemented Features

# **DEMO**

# Wizard of Oz Techniques





## Hard-coded Techniques







### Overview of Today

**HE Findings** → **Design Changes** 

**Prototype Tools** 

# Unimplemented Features (specific to our tasks)



Messages

## Unimplemented Features (specific to our tasks)



Messages



Newsfeed

# Unimplemented Features (specific to our tasks)



Messages



Newsfeed



**Update Location/Status** 

### Issues / Questions



Messages

### Issues / Questions



Messages



**Update Screen** 

### Summary

HE Findings → Design Changes

**Prototyp