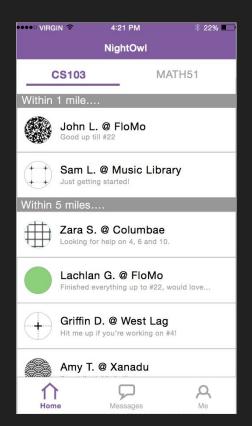

# Students late at night struggle to get help on assignments and psets.

Students late at night struggle to get help on assignments and psets.

NightOwl connects students with peers who are awake, nearby, and working on the same thing.