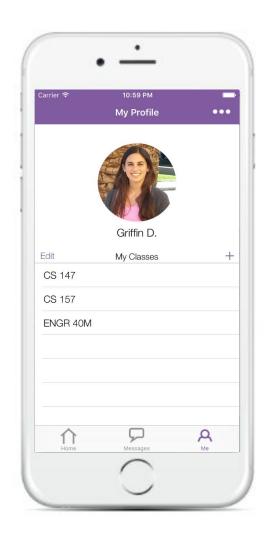

Griffin D. Lachlan G. Zara S.

# Students late at night struggle to get help on assignments and psets.

Students late at night struggle to get help on assignments and psets.

NightOwl connects students with peers who are awake, nearby, and working on the same thing.

### Overview of Today

**HE Findings** → **Design Changes** 

**Prototype Tools** 

### Overview of Today

HE Findings → Design Changes

**Prototype Tools** 



User Control & Freedom Visibility of System Status





User Control & Freedom Visibility of System Status





Recognition & Recall

















**User Control & Freedom** 



Visibility of System Status





**3 22%** ■

MATH51

Visibility of System Status





**Error Prevention** 





**Error Prevention** 

### Overview of Today

**HE Findings** → **Design Changes** 

**Prototype Tools** 

## Tools Being Used: Sketch



## Tools Being Used: XCode, Objective C, Nibs



## Tools Being Used: Layer (maybe)



## Implemented Features

# **DEMO**

# Wizard of Oz Techniques





## Hard-coded Techniques







### Overview of Today

**HE Findings** → **Design Changes** 

**Prototype Tools** 

# Unimplemented Features (specific to our tasks)



Messages

## Unimplemented Features (specific to our tasks)



Messages



Newsfeed

# Unimplemented Features (specific to our tasks)



Messages



Newsfeed



**Update Location/Status** 

### Issues / Questions



Messages

### Issues / Questions



Messages



**Update Screen** 

### Summary

HE Findings → Design Changes

**Protot