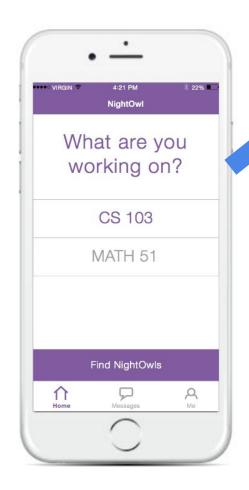

Visibility of System Status

**3 22%** ■

MATH51

Visibility of System Status

**Error Prevention** 

**Error Prevention** 