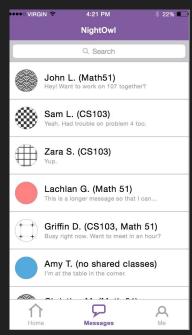

# Unimplemented Features (specific to our tasks)

Messages

## Unimplemented Features (specific to our tasks)

Messages

Newsfeed

# Unimplemented Features (specific to our tasks)

Messages

Newsfeed

**Update Location/Status** 