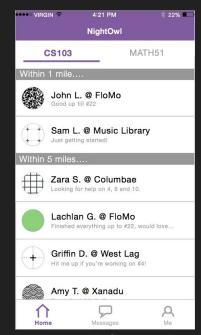

Visibility of System Status

**3 22%** ■

MATH51

Visibility of System Status

**Error Prevention** 

**Error Prevention** 