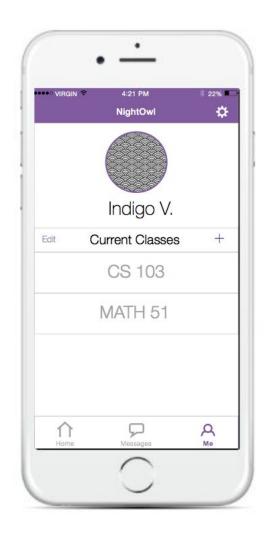

Griffin D. Lachlan G. Zara S.

# Students late at night struggle to get help on assignments and psets.

Students late at night struggle to get help on assignments and psets.

NightOwl connects students with peers who are awake, nearby, and working on the same thing.

### Overview of Today

**HE Findings** → **Design Changes** 

**Prototype Tools** 

### Overview of Today

HE Findings → Design Changes

**Prototype Tools** 



User Control & Freedom Visibility of System Status





User Control & Freedom Visibility of System Status





Recognition & Recall

















**User Control & Freedom** 



Visibility of System Status





**3 22%** ■

MATH51

Visibility of System Status





**Error Prevention** 





**Error Prevention** 

### Overview of Today

**HE Findings** → **Design Changes** 

**Prototype Tools** 

## Tools Being Used: Sketch



## Tools Being Used: XCode, Objective C, Nibs



## Tools Being Used: Layer (maybe)



## Implemented Features

# **DEMO**

# Wizard of Oz Techniques





## Hard-coded Techniques







### Overview of Today

**HE Findings** → **Design Changes** 

**Prototype Tools** 

# Unimplemented Features (specific to our tasks)



Messages

## Unimplemented Features (specific to our tasks)



Messages



Newsfeed

# Unimplemented Features (specific to our tasks)



Messages



Newsfeed



**Update Location/Status** 

### Issues / Questions



Messages

### Issues / Questions



Messages



**Update Screen** 

### Summary

HE Findings