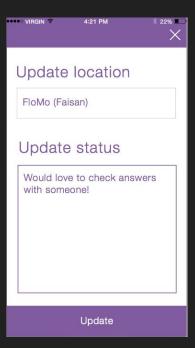

# Unimplemented Features (specific to our tasks)

Messages

Newsfeed

**Update Location/Status** 

### Issues / Questions

Messages

**Update Screen** 