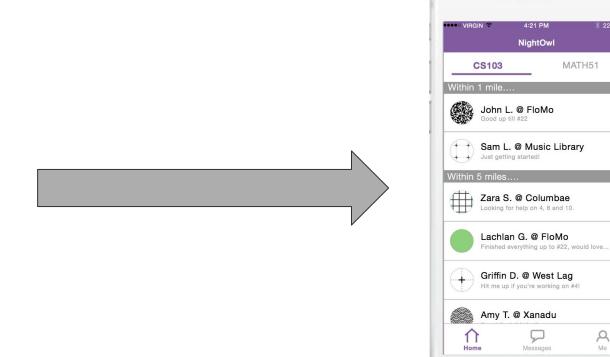

Visibility of System Status

**3 22%** ■

MATH51

Visibility of System Status

**Error Prevention** 

**Error Prevention** 