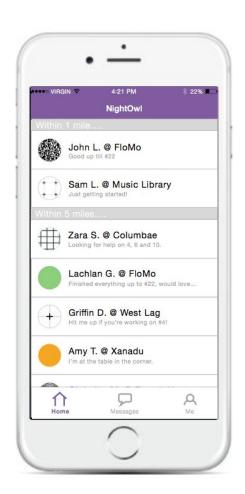

# Students late at night struggle to get help on assignments and psets.

Students late at night struggle to get help on assignments and psets.

NightOwl connects students with peers who are awake, nearby, and working on the same thing.