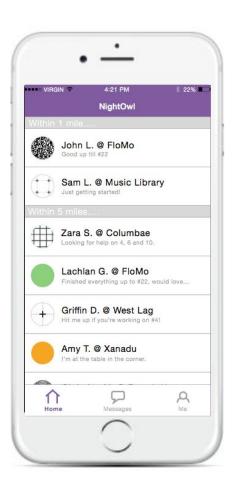

# Students late at night struggle to get help on assignments and psets.

Students late at night struggle to get help on assignments and psets.

NightOwl connects students with peers who are awake, nearby, and working on the same thing.