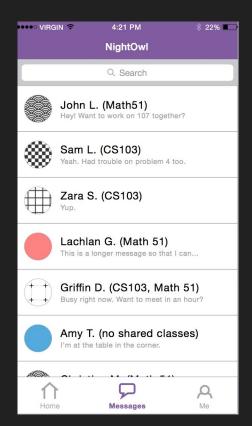

# Unimplemented Features (specific to our tasks)

Messages

## Unimplemented Features (specific to our tasks)

Messages

Newsfeed

# Unimplemented Features (specific to our tasks)

Messages

Newsfeed

**Update Location/Status** 