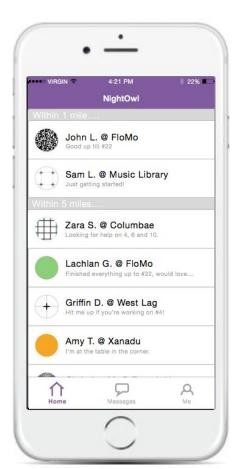

# Students late at night struggle to get help on assignments and psets.

Students late at night struggle to get help on assignments and psets.

NightOwl connects students with peers who are awake, nearby, and working on the same thing.