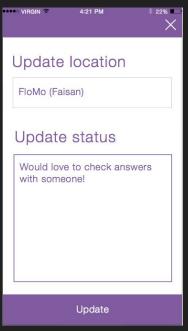

# Unimplemented Features (specific to our tasks)

Messages

Newsfeed

**Update Location/Status** 

### Issues / Questions

Messages

**Update Screen** 