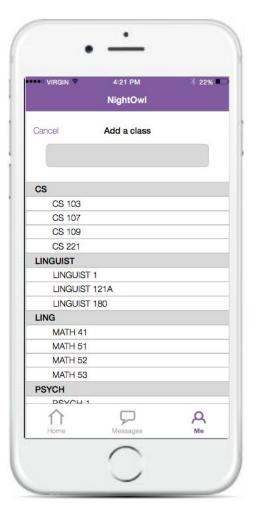

Griffin D. Lachlan G. Zara S.

# Students late at night struggle to get help on assignments and psets.

Students late at night struggle to get help on assignments and psets.

NightOwl connects students with peers who are awake, nearby, and working on the same thing.

### Overview of Today

**HE Findings** → **Design Changes** 

**Prototype Tools** 

### Overview of Today

HE Findings → Design Changes

**Prototype Tools** 



User Control & Freedom Visibility of System Status





User Control & Freedom Visibility of System Status





Recognition & Recall

















**User Control & Freedom** 



Visibility of System Status





**3 22%** ■

MATH51

Visibility of System Status





**Error Prevention** 





**Error Prevention** 

### Overview of Today

**HE Findings** → **Design Changes** 

**Prototype Tools** 

## Tools Being Used: Sketch



## Tools Being Used: XCode, Objective C, Nibs



## Tools Being Used: Layer (maybe)



## Implemented Features

# **DEMO**

# Wizard of Oz Techniques





## Hard-coded Techniques







### Overview of Today

**HE Findings** → **Design Changes** 

**Prototype Tools** 

# Unimplemented Features (specific to our tasks)



Messages

## Unimplemented Features (specific to our tasks)



Messages



Newsfeed

# Unimplemented Features (specific to our tasks)



Messages



Newsfeed



**Update Location/Status** 

### Issues / Questions



Messages

### Issues / Questions



Messages



**Update Screen** 

### Summary

HE Findings →