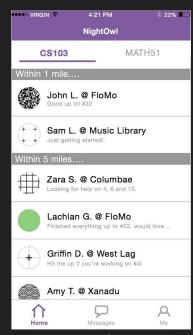

Visibility of System Status

**3 22%** ■

MATH51

Visibility of System Status

**Error Prevention** 

**Error Prevention** 