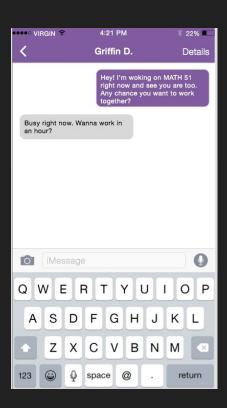

# Unimplemented Features (specific to our tasks)

Messages

## Unimplemented Features (specific to our tasks)

Messages

Newsfeed

# Unimplemented Features (specific to our tasks)

Messages

Newsfeed

**Update Location/Status** 