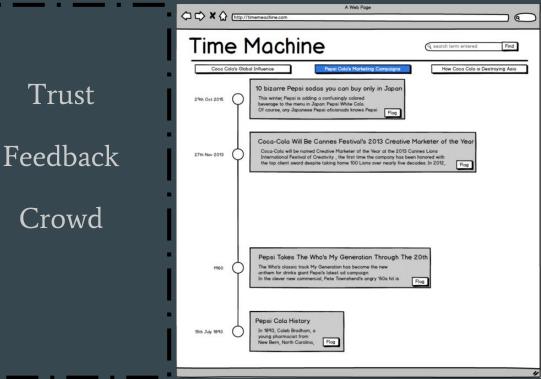

## Flagging

Trust Feedback Crowd

\_ · \_\_ · \_\_ · \_\_

### Flagging

### Flagging

Trust