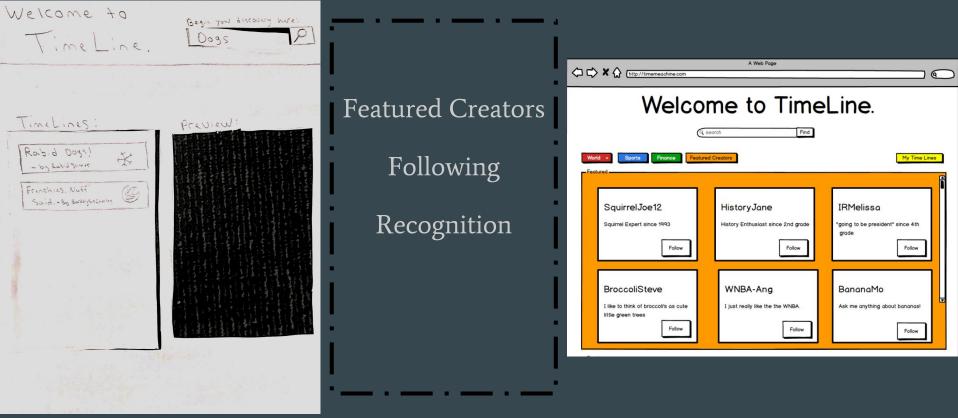

nance Feat                                                                       | ured Creators                                      | My Time Lines                                       |  |  |  |  |
| Lead Up to the 2008<br>Financial Crisis<br>(2003 - 2008<br>Follow                             | Best New Bitcoin Compan<br>(2008 - 2015)<br>Follow | (1972 - 2015)                                       |  |  |  |  |
| The Rise of the Computer:<br>How Silicon Valley Giants Got Started<br>(1970 - 2007)<br>Follow | The S&P 500<br>(1991 - 2015)<br>Follow             | The Dot Com Bubble Burst<br>(1994 - 2000)<br>Follow |  |  |  |  |

## Flagging



Trust Feedback Crowd

\_ · \_\_ · \_\_ · \_\_

### Flagging





### Flagging

Trust







#### Featured Creators

Following

Recognition











#### **Button (Flow)**

| 19155                       | CONTRCT PRESS TRAM                                                                                                                                                                                    | PRESS RELEASES                                                                   | ACCREDITATION                                                                               |                                 |
|-----------------------------|-------------------------------------------------------------------------------------------------------------------------------------------------------------------------------------------------------|----------------------------------------------------------------------------------|-----------------