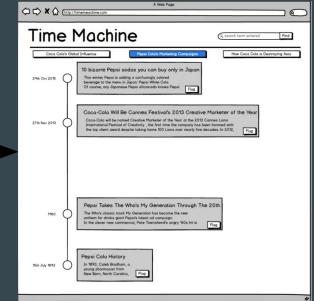

#### Searching

#### Searching

| A Web                                                         |                                                                                                                                                                                                                                                                                                                                                                                                                                                                                                                                                                                                                                                                                                                                                                                                                                                                                                                                                                                                                                                                                                                                                                                                                                                                                                                                                                                                                                                                                                                                                                                                                                                                                                                                                                                                                                                                                                                                                                                                                           |
|---------------------------------------------------------------|---------------------------------------------------------------------------------------------------------------------------------------------------------------------------------------------------------------------------------------------------------------------------------------------------------------------------------------------------------------------------------------------------------------------------------------------------------------------------------------------------------------------------------------------------------------------------------------------------------------------------------------------------------------------------------------------------------------------------------------------------------------------------------------------------------------------------------------------------------------------------------------------------------------------------------------------------------------------------------------------------------------------------------------------------------------------------------------------------------------------------------------------------------------------------------------------------------------------------------------------------------------------------------------------------------------------------------------------------------------------------------------------------------------------------------------------------------------------------------------------------------------------------------------------------------------------------------------------------------------------------------------------------------------------------------------------------------------------------------------------------------------------------------------------------------------------------------------------------------------------------------------------------------------------------------------------------------------------------------------------------------------------------|
| Coca Colo's Clobal Influence How Coca Colo Is Destroying Asia | Core Cole Continues Ticking #     Coce Cole Continues Ticking #     Coce Cole Wild Folly every mater     The for 200     Coce Cole Wild Bit Conces Fee     Coce Cole Wild Bit Conces Fee     Coce Cole Wild Bit Conces Fee                                                                                                                                                                                                                                                                                                                                                                                                                                                                                                                                                                                                                                                                                                                                                                                                                                                                                                                                                                                                                                                                                                                                                                                                                                                                                                                                                                                                                                                                                                                                                                                                                                                                                                                                                                                                |
| I LOVE COCA COLA                                              | Minimum of the Word (the Order of the Order)           Minimum of the Word (the Order of the Order)           Minimum of the Word (the Order of the Order)           Minimum of the Order of t |
|                                                               |                                                                                                                                                                                                                                                                                                                                                                                                                                                                                                                                                                                                                                                                                                                                                                                                                                                                                                                                                                                                                                                                                                                                                                                                                                                                                                                                                                                                                                                                                                                                                                                                                                                                                                                                                                                                                                                                                                                                                                                                                           |
|                                                               |                                                                                                                                                                                                                                                                                                                                                                                                                                                                                                                                                                                                                                                                                                                                                                                                                                                                                                                                                                                                                                                                                                                                                                                                                                                                                                                                                                                                                                                                                                                                                                                                                                                                                                                                                                                                                                                                                                                                                                                                                           |
|                                                               |                                                                                                                                                                                                                                                                                                                                                                                                                                                                                                                                                                                                                                                                                                                                                                                                                                                                                                                                                                                                                                                                                                                                                                                                                                                                                                                                                                                                                                                                                                                                                                                                                                                                                                                                                                                                                                                                                                                                                                                                                           |