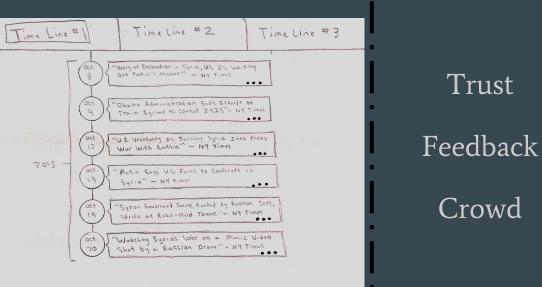

## Flagging

Trust Feedback Crowd

\_ · \_\_ · \_\_ · \_\_

### Flagging

### Flagging

Trust