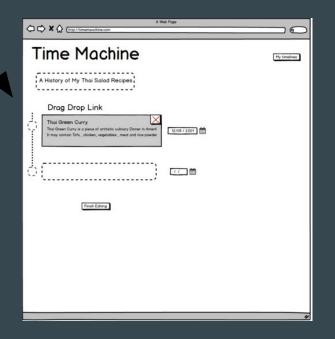

### **Creating your Timeline**

- Videos now able to be added
- Remove
- Date Time entry

| A Web Page                                                                                                                                        | $\square$    |
|---------------------------------------------------------------------------------------------------------------------------------------------------|--------------|
| Time Machine                                                                                                                                      | My timelines |
| A History of My Thai Salad Recipes                                                                                                                |              |
| Drag Drop Link                                                                                                                                    |              |
| Thai Green Curry Thai Breen Curry is a piece of artistatic culinary Dinner in Ameri It may contain Tofu, ducken, vegetables, meat and rice powder |              |
|                                                                                                                                                   |              |
| Finah Eding                                                                                                                                       |              |
|                                                                                                                                                   |              |
|                                                                                                                                                   |              |
|                                                                                                                                                   | 4            |

#### Creation

| A Web Page                                                                                                                                             |              |
|--------------------------------------------------------------------------------------------------------------------------------------------------------|--------------|
| Time Machine                                                                                                                                           | My timelines |
| A History of My Thoi Solad Recipes                                                                                                                     |              |
| Drag Drop Link                                                                                                                                         |              |
| Thai Green Curry<br>The Green Curry is passed of artistics colorury Draver in Ameri<br>It may contain Tably, choken, vegetables , mest and rice gooder |              |
| j<br>[] @#                                                                                                                                             |              |
| FreakEdding                                                                                                                                            |              |
|                                                                                                                                                        |              |
|                                                                                                                                                        |              |
|                                                                                                                                                        |              |
|                                                                                                                                                        | 4            |