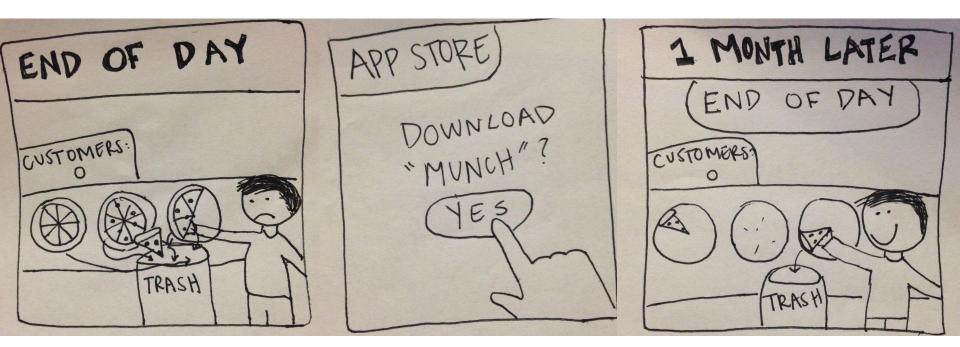

### STORYBOARD #3: COMPLEX

#### Complex (infrequent or for power customers):

Restaurant owners track supply/demand trends more accurately, and can predict how much food to order, effectively reducing waste.