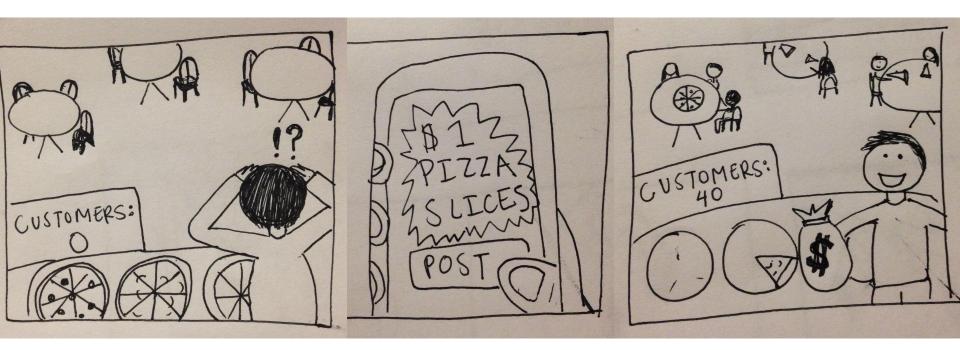

### STORYBOARD #2: MEDIUM TASK

#### Restaurant owners get more customers by offering a flash promotion