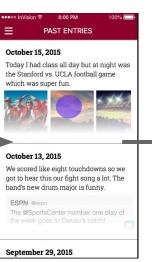

redundancy between the "start writing" and "compose" features
- Create a clear home screen
- Give users a clear call to action from the default view
- Give users a way to pin trends to entry
- Remove confusion between "today" and "entries" tabs

#### Compose





#### Pin Activity





#### Reflect









## Changelog

- Replace tabs with sandwich
- Home screen is **plain text with pin icon**
- First time pop-up on today's entry to **highlight activity**
- Scroll view of activities expands to card view
- Rename sandwich items: "today", "past entries", "trends", "settings"
- Allow users to pin insights to their entry, not just activities
- Allow users to **search** when reflecting on past entries

#### Medium-Fi Task Flows

#### Compose









#### Pin Activity









#### Reflect







⊕ space @

return



ASDFGHJKL

Z X C V B N M

Space @ . r

#### Prototype Overview

### Prototyping Tools

#### Sketch

- Ease of view creation
- Intuitive interface
- Difficult for collaboration

#### **Invision**

- Multiple transitions options
- Sync to phone
- Inability to scroll on overlay
- No dynamic input capabilities

#### Limitations and Wizard of Oz techniques

- Hardcoded data for all content, trends, and search results
- Not much seed data

# Appendix



Website: <a href="http://web.stanford.edu/class/cs147/projects/creation/team\_rahim/">http://web.stanford.edu/class/cs147/projects/creation/team\_rahim/</a>

Medium-Fi Prototype and README Overview: <a href="http://web.stanford.">http://web.stanford.</a>
<a href="edu/class/cs147/projects/creation/team\_rahim/assignments.h