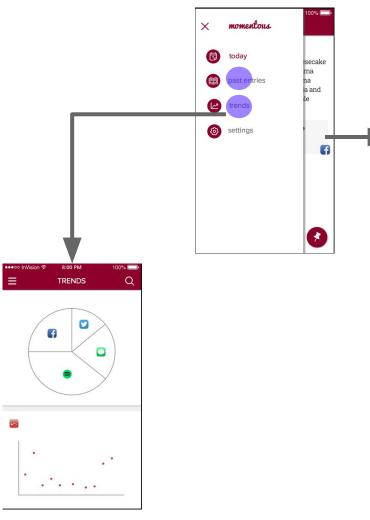

#### Pin Activity

## Changelog

- Replace tabs with sandwich
- Home screen is **plain text with pin icon**
- First time pop-up on today's entry to **highlight activity**
- Scroll view of activities expands to card view
- Rename sandwich items: "today", "past entries", "trends", "settings"
- Allow users to pin insights to their entry, not just activities
- Allow users to **search** when reflecting on past entries