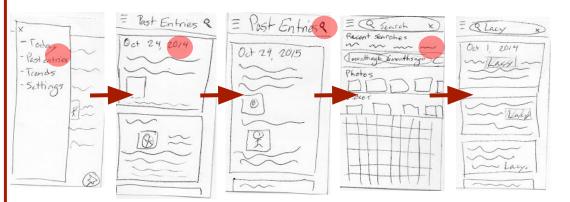

## Changelog

- Replace tabs with sandwich
- Home screen is **plain text with pin icon**
- First time pop-up on today's entry to **highlight activity**
- Scroll view of activities expands to card view
- Rename sandwich items: "today", "past entries", "trends", "settings"
- Allow users to pin insights to their entry, not just activities
- Allow users to **search** when reflecting on past entries