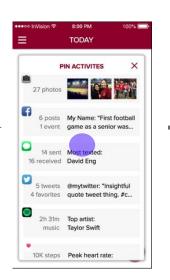

siderations

- Remove redundancy between the "start writing" and "compose" features
- Create a clear home screen
- Give users a clear call to action from the default view
- Give users a way to pin trends to entry
- Remove confusion between "today" and "entries" tabs

#### Compose





#### Pin Activity





#### Reflect









## Changelog

- Replace tabs with sandwich
- Home screen is **plain text with pin icon**
- First time pop-up on today's entry to **highlight activity**
- Scroll view of activities expands to card view
- Rename sandwich items: "today", "past entries", "trends", "settings"
- Allow users to pin insights to their entry, not just activities
- Allow users to **search** when reflecting on past entries

#### Medium-Fi Task Flows

#### Compose









#### Pin Activity









#### Reflect







⊕ space @

return



ASDFGHJKL

Z X C V B N M

Space @ . r

#### Prototype Overview

### Prototyping Tools

#### Sketch

- Ease of view creation
- Intuitive interface
- Difficult for collaboration

#### **Invision**

- Multiple transitions options
- Sync to phone
- Inability to scroll on overlay
- No dynamic input capabilities

#### Limitations and Wizard of Oz techniques

- Hardcoded data for all content, trends, and search results
- Not much seed data

# Appendix



Website: <a href="http://web.stanford.edu/class/cs147/projects/creation/team\_rahim/">http://web.stanford.edu/class/cs147/projects/creation/team\_rahim/</a>

Medium-Fi Prototype and README Overview: <a href="http://web.stanford.">http://web.stanford.</a>
<a href="edu/class/cs147/projects/creation/tea