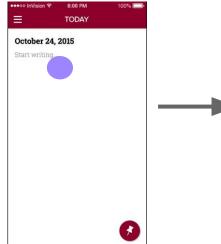

# Design Changes

#### Considerations

- Remove redundancy between the "start writing" and "compose" features
- Create a clear home screen
- Give users a clear call to action from the default view
- Give users a way to pin trends to entry
- Remove confusion between "today" and "entries" tabs

#### Compose





#### Pin Activity





#### Reflect









## Changelog

- Replace tabs with sandwich
- Home screen is **plain text with pin icon**
- First time pop-up on today's entry to **highlight activity**
- Scroll view of activities expands to card view
- Rename sandwich items: "today", "past entries", "trends", "settings"
- Allow users to pin insights to their entry, not just activities
- Allow users to **search** when reflecting on past entries

#### Medium-Fi Task Flows

#### Compose









#### Pin Activity









#### Reflect







⊕ space @

return



ASDFGHJKL

Z X C V B N M

Space @ . r

#### Prototype Overview

### Prototyping Tools

#### Sketch

- Ease of view creation
- Intuitive interface
- Difficult for collaboration

#### **Invision**

- Multiple transitions options
- Sync to phone
- Inability to scroll on overlay
- No dynamic input capabilities

#### Limitations and Wizard of Oz techniques

- Hardcoded data for all content, trends, and search results
- Not much seed data

# Appendix



Website: <a href="http://web.stanford.edu/class/cs147/projects/creation/team\_rahim/">http://web.stanford.edu/class/cs147/projects/creation/team\_rahim/</a>

Medium-Fi Prototype and README Overview: <a href="http://web.stanford.">http://web.stanford.</a>
<a href="edu/class/