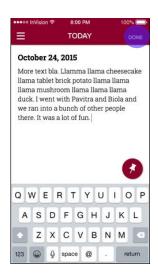

Design Changes

#### Considerations

- Remove redundancy between the "start writing" and "compose" features
- Create a clear home screen
- Give users a clear call to action from the default view
- Give users a way to pin trends to entry
- Remove confusion between "today" and "entries" tabs

#### Compose





#### Pin Activity





#### Reflect









## Changelog

- Replace tabs with sandwich
- Home screen is **plain text with pin icon**
- First time pop-up on today's entry to **highlight activity**
- Scroll view of activities expands to card view
- Rename sandwich items: "today", "past entries", "trends", "settings"
- Allow users to pin insights to their entry, not just activities
- Allow users to **search** when reflecting on past entries

#### Medium-Fi Task Flows

#### Compose









#### Pin Activity









#### Reflect







⊕ space @

return



ASDFGHJKL

Z X C V B N M

Space @ . r

#### Prototype Overview

### Prototyping Tools

#### Sketch

- Ease of view creation
- Intuitive interface
- Difficult for collaboration

#### **Invision**

- Multiple transitions options
- Sync to phone
- Inability to scroll on overlay
- No dynamic input capabilities

#### Limitations and Wizard of Oz techniques

- Hardcoded data for all content, trends, and search results
- Not much seed data

# Appendix



Website: <a href="http://web.stanford.edu/class/cs147/projects/creation/team\_rahim/">http://web.stanford.edu/class/cs147/projects/creation/team\_rahim/</a>

Medium-Fi Prototype and README Overview: <a href="http://web.stanford.">http://web.stanford.</a>
<a href="edu/class/cs