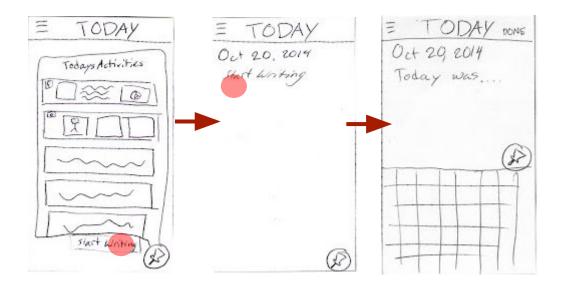

#### momentous

Interactive Medium-Fi Prototyping

David E



Pavitra R

Team Rahim



therine D



Levi J

## Saving the Day



#### Tasks



Write

Simple Task



**Review** 

Medium Task



**Reflect** 

Hard Task

# Design Changes

#### Considerations

- Remove redundancy between the "start writing" and "compose" features
- Create a clear home screen
- Give users a clear call to action from the default view
- Give users a way to pin trends to entry
- Remove confusion between "today" and "entries" tabs

#### Compose





#### Pin Activity





#### Reflect









## Changelog

- Replace tabs with sandwich
- Home screen is **plain text with pin icon**
- First time pop-up on today's entry to **highlight activity**
- Scroll view of activities expands to card view
- Rename sandwich items: "today", "past entries", "trends", "settings"
- Allow users to pin insights to their entry, not just activities
- Allow users to **search** when reflecting on past entries

#### Medium-Fi Task Flows

#### Compose









#### Pin Activity









#### Reflect







⊕ space @

return



ASDFGHJKL

Z X C V B N M

Space @ . r

#### Prototype Overview

### Prototyping Tools

#### Sketch

- Ease of view creation
- Intuitive interface
- Difficult for collaboration

#### **Invision**

- Multiple transitions options
- Sync to