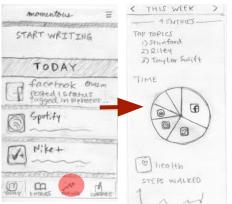

#### momentous

Interactive Medium-Fi Prototyping

David E



Pavitra R

Team Rahim



therine D



Levi J

## Saving the Day



#### Tasks



Write

Simple Task



**Review** 

Medium Task



**Reflect** 

Hard Task

# Design Changes

#### Considerations

- Remove redundancy between the "start writing" and "compose" features
- Create a clear home screen
- Give users a clear call to action from the default view
- Give users a way to pin trends to entry
- Remove confusion between "today" and "entries" tabs

#### Compose





#### Pin Activity





#### Reflect









## Changelog

- Replace tabs with sandwich
- Home screen is **plain text with pin icon**
- First time pop-up on today's entry to **highlight activity**
- Scroll view of activities expands to card view
- Rename sandwich items: "today", "past entries", "trends", "settings"
- Allow users to pin insights to their entry, not just activities
- Allow users to **search** when reflecting on past entries

#### Medium-Fi Task Flows

#### Compose









#### Pin Activity









#### Reflect







⊕ space @

return



ASDFGHJKL

Z X C V B N M

Space @ . r

#### Prototype Overview

### Prototyping Tools

#### Sketch

- Ease of view creation
- Intuitive interface
- Difficult for collaboration

#### **Invision**

- Multiple transitions options
- Sync to phone
- Inability to scroll on overlay
-