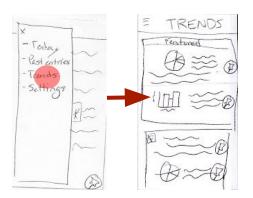

# Design Changes

#### Considerations

- Remove redundancy between the "start writing" and "compose" features
- Create a clear home screen
- Give users a clear call to action from the default view
- Give users a way to pin trends to entry
- Remove confusion between "today" and "entries" tabs

## Changelog

- Replace tabs with sandwich
- Home screen is **plain text with pin icon**
- First time pop-up on today's entry to **highlight activity**
- Scroll view of activities expands to card view
- Rename sandwich items: "today", "past entries", "trends", "settings"
- Allow users to pin insights to their entry, not just activities
- Allow users to **search** when reflecting on past entries