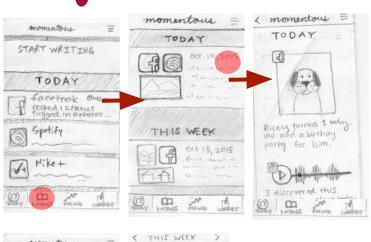

#### momentous

Interactive Medium-Fi Prototyping

David E



Pavitra R

Team Rahim



therine D



Levi J

## Saving the Day



#### Tasks



Write

Simple Task



**Review** 

Medium Task



**Reflect** 

Hard Task

# Design Changes

#### Considerations

- Remove redundancy between the "start writing" and "compose" features
- Create a clear home screen
- Give users a clear call to action from the default view
- Give users a way to pin trends to entry
- Remove confusion between "today" and "entries" tabs

#### Compose





#### Pin Activity





#### Reflect









## Changelog

- Replace tabs with sandwich
- Home screen is **plain text with pin icon**
- First time pop-up on today's entry to **highlight activity**
- Scroll view of activities expands to card view
- Rename sandwich items: "today", "past entries", "trends", "settings"
- Allow users to pin insights to their entry, not just activities
- Allow users to **search** when reflecting on past entries

#### Medium-Fi Task Flows

#### Compose









#### Pin Activity









#### Reflect







⊕ space @

return



ASDFGHJKL

Z X C V B N M

Space @ . r

#### Prototype Overview

### Prototyping Tools

#### Sketch

- Ease of view creation
- Intuitive interface
- Difficult for collaboration

#### **Invision**

- Multiple transitions options
- Sync to phone
- Inability to scroll on overlay