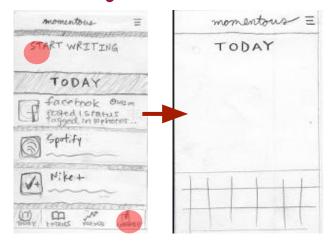

#### momentous

Interactive Medium-Fi Prototyping

David E



Pavitra R

Team Rahim



therine D



Levi J

## Saving the Day



#### Tasks



Write

Simple Task



**Review** 

Medium Task



**Reflect** 

Hard Task

# Design Changes

#### Considerations

- Remove redundancy between the "start writing" and "compose" features
- Create a clear home screen
- Give users a clear call to action from the default view
- Give users a way to pin trends to entry
- Remove confusion between "today" and "entries" tabs

#### Compose





#### Pin Activity





#### Reflect









## Changelog

- Replace tabs with sandwich
- Home screen is **plain text with pin icon**
- First time pop-up on today's entry to **highlight activity**
- Scroll view of activities expands to card view
- Rename sandwich items: "today", "past entries", "trends", "settings"
- Allow users to pin insights to their entry, not just activities
- Allow users to **search** when reflecting on past entries

#### Medium-Fi Task Flows

#### Compose









#### Pin Activity









#### Reflect







⊕ space @

return



ASDFGHJKL

Z X C V B N M

Space @ . r

#### Prototype Overview

### Prototyping Tools

#### Sketch

- Ease of view creation
- Intuitive interface
- Difficult for collaboration

#### **Invision**

- Multiple transitions options
- Sync t