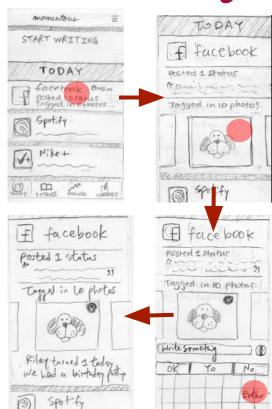

#### momentous

Interactive Medium-Fi Prototyping

David E



Pavitra R

Team Rahim



therine D



Levi J

## Saving the Day



#### Tasks



Write

Simple Task



**Review** 

Medium Task



**Reflect** 

Hard Task

# Design Changes

#### Considerations

- Remove redundancy between the "start writing" and "compose" features
- Create a clear home screen
- Give users a clear call to action from the default view
- Give users a way to pin trends to entry
- Remove confusion between "today" and "entries" tabs

#### Compose





#### Pin Activity





#### Reflect









## Changelog

- Replace tabs with sandwich
- Home screen is **plain text with pin icon**
- First time pop-up on today's entry to **highlight activity**
- Scroll view of activities expands to card view
- Rename sandwich items: "today", "past entries", "trends", "settings"
- Allow users to pin insights to their entry, not just activities
- Allow users to **search** when reflecting on past entries

#### Medium-Fi Task Flows

#### Compose









#### Pin Activity









#### Reflect







⊕ space @

return



ASDFGHJKL

Z X C V B N M

Space @ . r

#### Prototype Overview

### Prototyping Tools

#### Sketch

- Ease of view creation
- Intuitive interface
- Difficult for collaboration

#### **Invision**

- Multiple transitions options
- Sync to phone
- Inability to