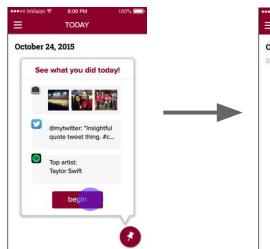

k

# Design Changes

#### Considerations

- Remove redundancy between the "start writing" and "compose" features
- Create a clear home screen
- Give users a clear call to action from the default view
- Give users a way to pin trends to entry
- Remove confusion between "today" and "entries" tabs

#### Compose





#### Pin Activity





#### Reflect









## Changelog

- Replace tabs with sandwich
- Home screen is **plain text with pin icon**
- First time pop-up on today's entry to **highlight activity**
- Scroll view of activities expands to card view
- Rename sandwich items: "today", "past entries", "trends", "settings"
- Allow users to pin insights to their entry, not just activities
- Allow users to **search** when reflecting on past entries

#### Medium-Fi Task Flows

#### Compose









#### Pin Activity









#### Reflect







⊕ space @

return



ASDFGHJKL

Z X C V B N M

Space @ . r

#### Prototype Overview

### Prototyping Tools

#### Sketch

- Ease of view creation
- Intuitive interface
- Difficult for collaboration

#### **Invision**

- Multiple transitions options
- Sync to phone
- Inability to scroll on overlay
- No dynamic input capabilities

#### Limitations and Wizard of Oz techniques

- Hardcoded data for all content, trends, and search results
- Not much seed data

# Appendix



Website: <a href="http://web.stanford.edu/class/cs147/projects/creation/team\_rahim/">http://web.stanford.edu/class/cs147/projects/creation/team\_rahim/</a>

Medium-Fi Prototype and README Overview: <a href="http://web.stanford.">http://web.stanford.</a>
<a href="edu/clas