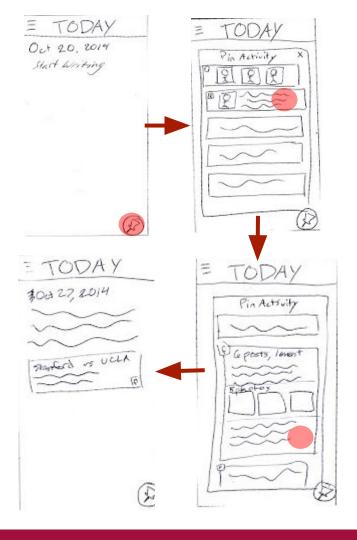

#### momentous

Interactive Medium-Fi Prototyping

David E



Pavitra R

Team Rahim



therine D



Levi J

## Saving the Day



#### Tasks



Write

Simple Task



**Review** 

Medium Task



**Reflect** 

Hard Task

# Design Changes

#### Considerations

- Remove redundancy between the "start writing" and "compose" features
- Create a clear home screen
- Give users a clear call to action from the default view
- Give users a way to pin trends to entry
- Remove confusion between "today" and "entries" tabs

#### Compose





#### Pin Activity





#### Reflect









## Changelog

- Replace tabs with sandwich
- Home screen is **plain text with pin icon**
- First time pop-up on today's entry to **highlight activity**
- Scroll view of activities expands to card view
- Rename sandwich items: "today", "past entries", "trends", "settings"
- Allow users to pin insights to their entry, not just activities
- Allow users to **search** when reflecting on past entries

#### Medium-Fi Task Flows

#### Compose









#### Pin Activity









#### Reflect







⊕ space @

return



ASDFGHJKL

Z X C V B N M

Space @ . r

#### Prototype Overview

### Prototyping Tools

#### Sketch

- Ease of view creation
- Intuitive interface
- Difficult for collaboration

#### **Invision**

- Multiple transitions options
- Sync to phone
- Inability to sc