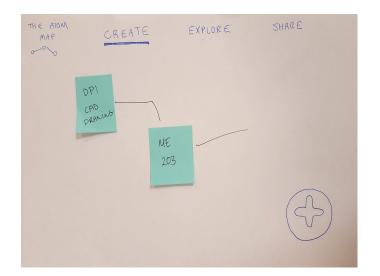

# Team Covalence



TED LI



COURTNEY NOH



LOGAN SHORT



EMMA TOWNLEY-SMITH

# Problem: interacting meaningfully with material

Problem: interacting meaningfully with material

Solution: Covalence

### Covalence

Organize your thoughts, share your ideas, connect your world

### TASKS:

COMPLEX: create your own map

MEDIUM: explore maps from other users

SIMPLE: share a map you've created or found



### CHANGE #1: replacing "link" with "draw"





CHANGE #1: replacing "link" with "draw"





CHANGE #1: replacing "link" with "draw"



### CHANGE #2: making content more robust





CHANGE #2: making content more robust





CHANGE #2: making content more robust



### CHANGE #3: Making share a pop up // adding "home"



CHANGE #3: Making share a pop up // adding "home"



CHANGE #3: Making share a pop up // adding "home"

# COMPLEX: create your own map storyboard



# COMPLEX: create your own map storyboard



### MEDIUM: explore others' maps

#### storyboard



click on biology



#### click on first result





click on star

### SIMPLE: share a map // 2 flows

#### storyboard



# Prototyping: proto.io



### Prototyping: proto.io

- + collaboration!
- + "smart" interactions

- not intuitive
- \$\$\$ after 15 days!
- preview vs. edit screen

# Prototyping: proto.io marvel



### Prototyping: proto.io marvel

- + helped us simplify
- + helped us see things we missed

- doesn't allow for "smart" interact