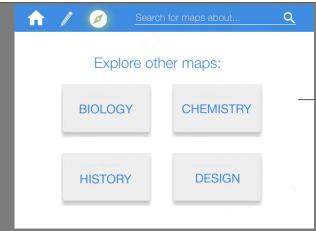

### MEDIUM: explore others' maps

#### storyboard

click on biology

#### click on first result

click on star