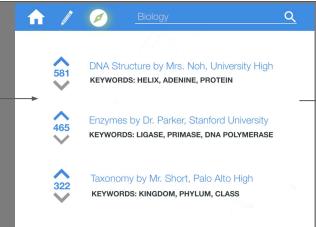

### MEDIUM: explore others' maps

#### storyboard

click on biology

#### click on first result

click on star