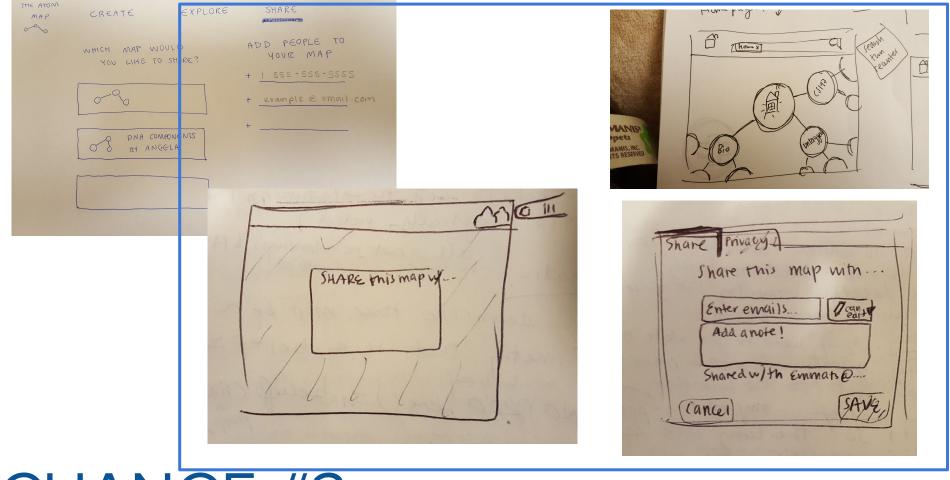

### CHANGE #3: Making share a pop up // adding "home"

CHANGE #3: Making share a pop up // adding "home"

CHANGE #3: Making share a pop up // adding "home"

### SIMPLE: share a map // 2 flows

#### storyboard