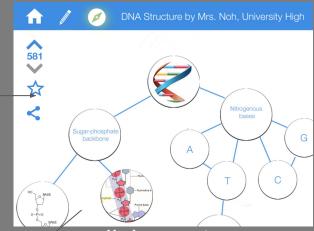

r thoughts, share your ideas, connect your world

### TASKS:

COMPLEX: create your own map

MEDIUM: explore maps from other users

SIMPLE: share a map you've created or found



### CHANGE #1: replacing "link" with "draw"





CHANGE #1: replacing "link" with "draw"





CHANGE #1: replacing "link" with "draw"



### CHANGE #2: making content more robust





CHANGE #2: making content more robust





CHANGE #2: making content more robust



### CHANGE #3: Making share a pop up // adding "home"



CHANGE #3: Making share a pop up // adding "home"



CHANGE #3: Making share a pop up // adding "home"

# COMPLEX: create your own map storyboard



# COMPLEX: create your own map storyboard



### MEDIUM: explore others' maps

#### storyboard



click on biology



#### click on first result





click on star

### SIMPLE: share a map // 2 flows

#### storyboard



# Prototyping: proto.io



### Prototyping: proto.io

- + collaboration!
- + "smart" interactions

- not intuitive
- \$\$\$ after 15 days!
- preview vs. edit screen

# Prototyping: proto.io marvel



### Prototyping: proto.io marvel

- + helped us simplify
- + helped us see things we missed

- doesn't allow for "smart" interactions i.e. touch screen
- not really "creating" your own map

### Current Prototype: limitations/tradeoffs

- editing of nodes (color, shape, content)
- ability to "free form" connect
- actually draw/take pictures/upload
- creation of own map
- No Wizard of Oz/hand-coded features

# Team Covalence



TED LI



COURTNEY NOH



LOGAN SHORT



EMMA TOWNLEY-SMITH