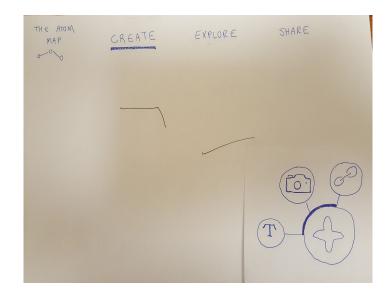

# Team Covalence



TED LI



COURTNEY NOH



LOGAN SHORT



EMMA TOWNLEY-SMITH

# Problem: interacting meaningfully with material

Problem: interacting meaningfully with material

Solution: Covalence

### Covalence

Organize your thoughts, share your ideas, connect your world

### TASKS:

COMPLEX: create your own map

MEDIUM: explore maps from other users

SIMPLE: share a map you've created or found



### CHANGE #1: replacing "link" with "draw"





CHANGE #1: replacing "link" with "draw"





CHANGE #1: replacing "link" with "draw"



### CHANGE #2: making content more robust





CHANGE #2: making content more robust





CHANGE #2: making content more robust



### CHANGE #3: Making share a pop up // adding "home"



CHANGE #3: Making share a pop up // adding "home"



CHANGE #3: Making share a pop up // adding "home"

# COMPLEX: create your own map storyboard



# COMPLEX: create your own map storyboard



### MEDIUM: explore others' maps

#### storyboard



click on biology



#### click on first result





click on star

### SIMPLE: share a map // 2 flows

#### storyboard



# Prototyping: proto.io



### Prototyping: proto.io

- + collaboration!
- + "smart" interactions

- not intuitive
- \$\$\$ after 15 days!
- preview vs