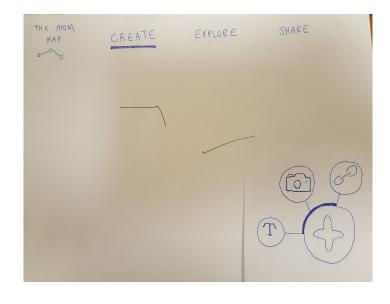

# Team Covalence



TED LI



COURTNEY NOH



LOGAN SHORT



EMMA TOWNLEY-SMITH

# Problem: interacting meaningfully with material

Problem: interacting meaningfully with material

Solution: Covalence

### Covalence

Organize your thoughts, share your ideas, connect your world

### TASKS:

COMPLEX: create your own map

MEDIUM: explore maps from other users

SIMPLE: share a map you've created or found



### CHANGE #1: replacing "link" with "draw"





CHANGE #1: replacing "link" with "draw"





CHANGE #1: replacing "link" with "draw"



### CHANGE #2: making content more robust





CHANGE #2: making content more robust





CHANGE #2: making content more robust



### CHANGE #3: Making share a pop up // adding "home"



CHANGE #3: Making share a pop up // adding "home"



CHANGE #3: Making share a pop up // adding "home"

# COMPLEX: create your own map storyboard



# COMPLEX: create your own map storyboard



### MEDIUM: explore others' maps

#### storyboard



click on biology



#### click on first result





click on star

### SIMPLE: share a map // 2 flows

#### storyboard



# Prototyping: proto.io



### Prototyping: proto.io

- + collaboration!
- + "smart" interactions

- not intuitive
- \$\$\$ after 15 days!
- preview vs. edit screen

# Prototyping: proto.io marvel