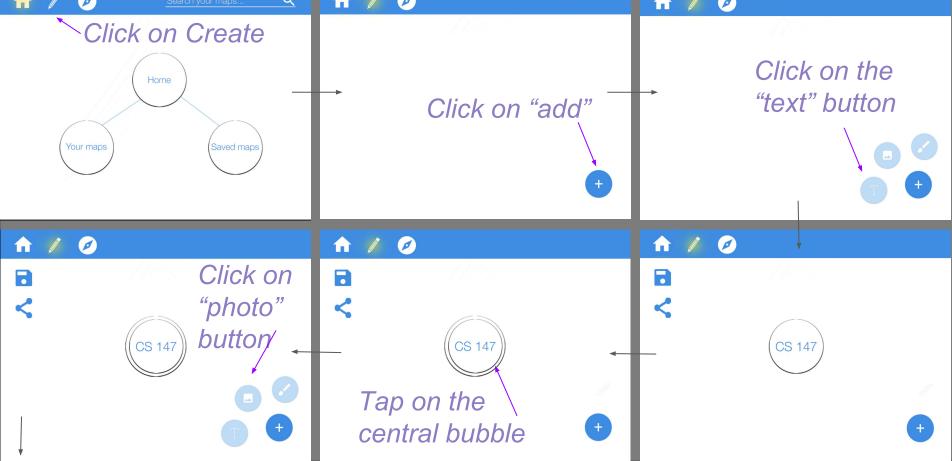

# Problem: interacting meaningfully with material

Problem: interacting meaningfully with material

Solution: Covalence

### Covalence

Organize your thoughts, share your ideas, connect your world

### TASKS:

COMPLEX: create your own map

MEDIUM: explore maps from other users

SIMPLE: share a map you've created or found



### CHANGE #1: replacing "link" with "draw"





CHANGE #1: replacing "link" with "draw"





CHANGE #1: replacing "link" with "draw"



### CHANGE #2: making content more robust





CHANGE #2: making content more robust





CHANGE #2: making content more robust



### CHANGE #3: Making share a pop up // adding "home"



CHANGE #3: Making share a pop up // adding "home"



CHANGE #3: Making share a pop up // adding "home"

# COMPLEX: create your own map storyboard



# COMPLEX: create your own map storyboard



### MEDIUM: explore others' maps

#### storyboard



click on biology



#### click on first result





click on star

### SIMPLE: share a map // 2 flows

#### storyboard



# Prototyping: proto.io



### Prototyping: proto.io

- + collaboration!
- + "smart" interactions

- not intuitive
- \$\$\$ after 15 days!
- preview vs. edit screen

# Prototyping: proto.io marvel



### Prototyping: proto.io marvel

- + helped us simplify
- + helped us see things we missed

- doesn't allow for "smart" interactions i.e. touch screen
- not really "creating" your own map

### Current Prototype: limitations/tradeoffs

- editing of nodes (color, shape, content)
- ability to "free form" connect
- actually draw/take pictures/upload
- creation of own map
- No Wi