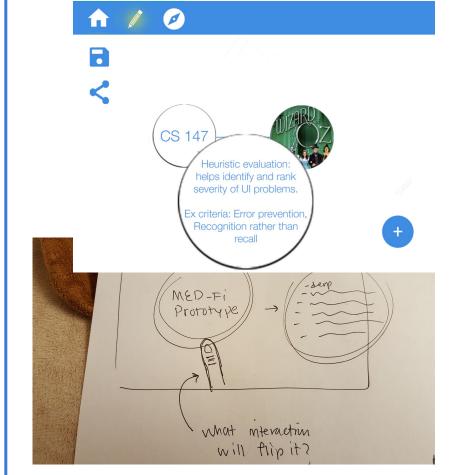

# Team Covalence



TED LI



COURTNEY NOH



LOGAN SHORT



EMMA TOWNLEY-SMITH

# Problem: interacting meaningfully with material

Problem: interacting meaningfully with material

Solution: Covalence

### Covalence

Organize your thoughts, share your ideas, connect your world

### TASKS:

COMPLEX: create your own map

MEDIUM: explore maps from other users

SIMPLE: share a map you've created or found



### CHANGE #1: replacing "link" with "draw"





CHANGE #1: replacing "link" with "draw"





CHANGE #1: replacing "link" with "draw"



### CHANGE #2: making content more robust





CHANGE #2: making content more robust





CHANGE #2: making content more robust



### CHANGE #3: Making share a pop up // adding "home"



CHANGE #3: Making share a pop up // adding "home"



CHANGE #3: Making share a pop up // adding "home"

# COMPLEX: create your own map storyboard



# COMPLEX: create your own map storyboard



### MEDIUM: explore others' maps

#### storyboard



click on biology



#### click on first result





click on star

### SIMPLE: share a map // 2 flows

#### storyboard



# Prototyping: proto.io



### Prototyping: proto.io

- + collaboration!
- + "smart" interactions

- not intuitive
- \$\$\$ after 15 days!
- preview vs. edit screen

# Prototyping: proto.io marvel



### Prototyping: proto.io marvel

- + helped us simplify
- + helped us see things we missed

- doesn't allow for "smart" interactio