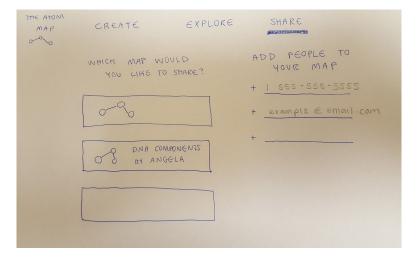

# Team Covalence



TED LI



COURTNEY NOH



LOGAN SHORT



EMMA TOWNLEY-SMITH

# Problem: interacting meaningfully with material

Problem: interacting meaningfully with material

Solution: Covalence

### Covalence

Organize your thoughts, share your ideas, connect your world

### TASKS:

COMPLEX: create your own map

MEDIUM: explore maps from other users

SIMPLE: share a map you've created or found



### CHANGE #1: replacing "link" with "draw"





CHANGE #1: replacing "link" with "draw"





CHANGE #1: replacing "link" with "draw"



### CHANGE #2: making content more robust





CHANGE #2: making content more robust





CHANGE #2: making content more robust



### CHANGE #3: Making share a pop up // adding "home"



CHANGE #3: Making share a pop up // adding "home"



CHANGE #3: Making share a pop up // adding "home"

# COMPLEX: create your own map storyboard



# COMPLEX: create your own map storyboard



### MEDIUM: explore others' maps

#### storyboard



click on biology



#### click on first result





click on star

### SIMPLE: share a map // 2 flows

#### storyboard



# Prototyping: proto.io



### Prototyping: proto.io

- + collaboration!
- + "smart" interactions

- not intuitive
- \$\$\$ after 15 days!
- preview vs. edit screen

# Prototyping: proto.io marvel



### Prototyping: proto.io marvel

- + helped us simplify
- + helped us see things we missed

- doesn't allow for "smart" interactions i.e. touch screen
- not really "creati