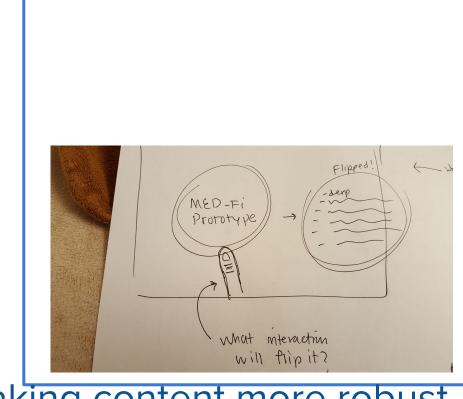

### CHANGE #2: making content more robust

CHANGE #2: making content more robust

CHANGE #2: making content more robust