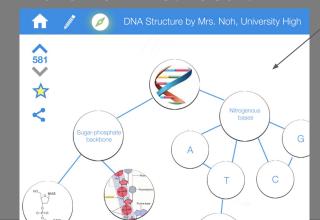

### MEDIUM: explore others' maps

#### storyboard

click on biology

#### click on first result

click on star