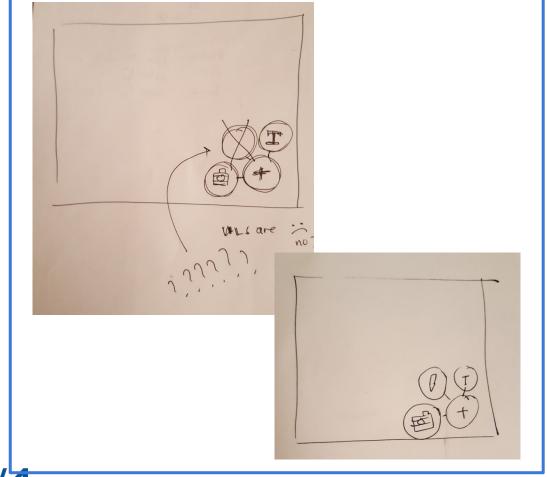

### CHANGE #1: replacing "link" with "draw"

CHANGE #1: replacing "link" with "draw"

CHANGE #1: replacing "link" with "draw"

### CHANGE #2: making content more robust

CHANGE #2: making content more robust

CHANGE #2: making content more robust