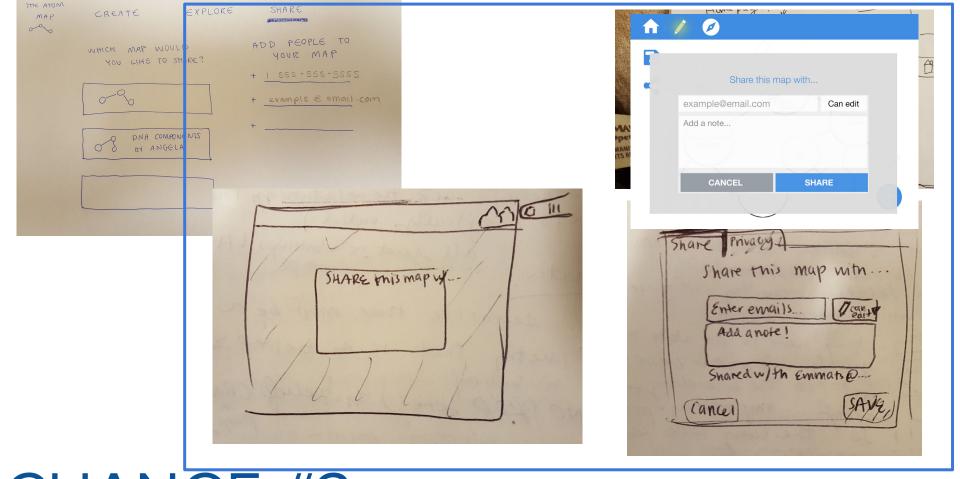

### CHANGE #3: Making share a pop up // adding "home"

CHANGE #3: Making share a pop up // adding "home"

CHANGE #3: Making share a pop up // adding "home"

### SIMPLE: share a map // 2 flows

#### storyboard