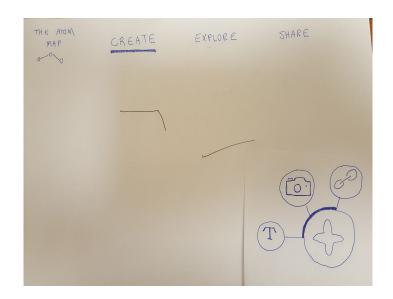

# Team Covalence



TED LI



COURTNEY NOH



LOGAN SHORT



EMMA TOWNLEY-SMITH

# Problem: interacting meaningfully with material

Problem: interacting meaningfully with material

Solution: Covalence

### Covalence

Organize your thoughts, share your ideas, connect your world

### TASKS:

COMPLEX: create your own map

MEDIUM: explore maps from other users

SIMPLE: share a map you've created or found



### CHANGE #1: replacing "link" with "draw"





CHANGE #1: replacing "link" with "draw"





CHANGE #1: replacing "link" with "draw"



### CHANGE #2: making content more robust





CHANGE #2: making content more robust





CHANGE #2: making content more robust



### CHANGE #3: Making share a pop up // adding "home"



CHANGE #3: Making share a pop up // adding "home"



CHANGE #3: Making share a pop up // adding "home"

# COMPLEX: create your own map storyboard



# COMPLEX: create your own map storyboard



### MEDIUM: explore others' maps

#### storyboard



click on biology



#### click on first result





click on star

### SIMPLE: share a map // 2 flows

#### storyboard



# Prototyping: proto.io



### Prototyping: proto.io

- + collaboration!
- + "smart" interactions

- not