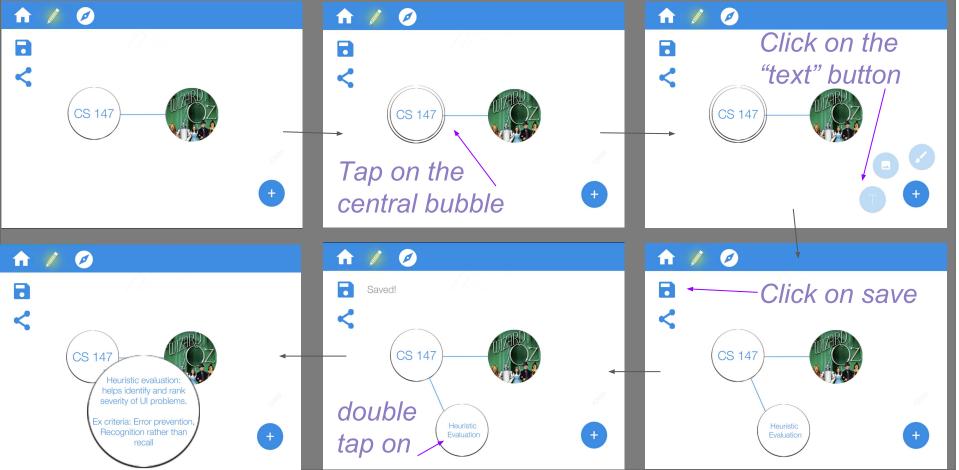

terial

Problem: interacting meaningfully with material

Solution: Covalence

### Covalence

Organize your thoughts, share your ideas, connect your world

### TASKS:

COMPLEX: create your own map

MEDIUM: explore maps from other users

SIMPLE: share a map you've created or found



### CHANGE #1: replacing "link" with "draw"





CHANGE #1: replacing "link" with "draw"





CHANGE #1: replacing "link" with "draw"



### CHANGE #2: making content more robust





CHANGE #2: making content more robust





CHANGE #2: making content more robust



### CHANGE #3: Making share a pop up // adding "home"



CHANGE #3: Making share a pop up // adding "home"



CHANGE #3: Making share a pop up // adding "home"

# COMPLEX: create your own map storyboard



# COMPLEX: create your own map storyboard



### MEDIUM: explore others' maps

#### storyboard



click on biology



#### click on first result





click on star

### SIMPLE: share a map // 2 flows

#### storyboard



# Prototyping: proto.io



### Prototyping: proto.io

- + collaboration!
- + "smart" interactions

- not intuitive
- \$\$\$ after 15 days!
- preview vs. edit screen

# Prototyping: proto.io marvel



### Prototyping: proto.io marvel

- + helped us simplify
- + helped us see things we missed

- doesn't allow for "smart" interactions i.e. touch screen
- not really "creating" your own map

### Current Prototype: limitations/tradeoffs

- editing of nodes (color, shape, content)
- ability to "free form" connect
- actually draw/take pictures/upload
- creation of own map
- No Wizard of Oz/hand-coded features

# Team Covale