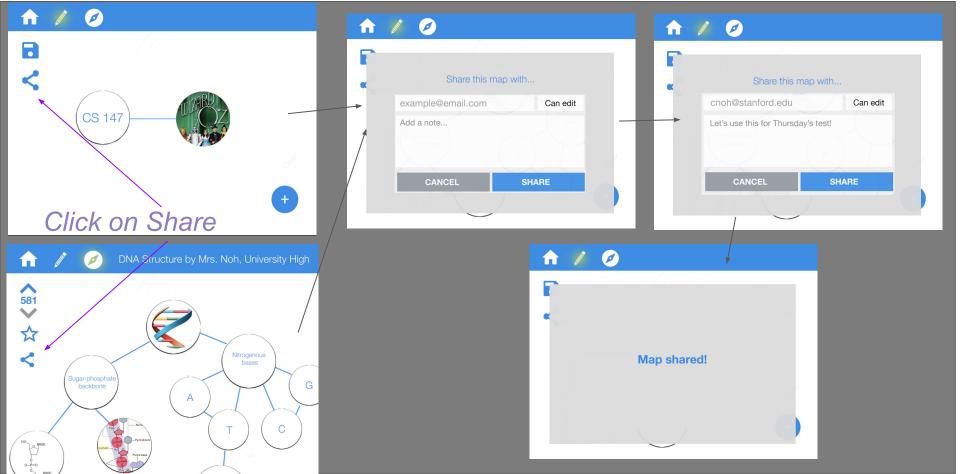

create your own map

MEDIUM: explore maps from other users

SIMPLE: share a map you've created or found



### CHANGE #1: replacing "link" with "draw"





CHANGE #1: replacing "link" with "draw"





CHANGE #1: replacing "link" with "draw"



### CHANGE #2: making content more robust





CHANGE #2: making content more robust





CHANGE #2: making content more robust



### CHANGE #3: Making share a pop up // adding "home"



CHANGE #3: Making share a pop up // adding "home"



CHANGE #3: Making share a pop up // adding "home"

# COMPLEX: create your own map storyboard



# COMPLEX: create your own map storyboard



### MEDIUM: explore others' maps

#### storyboard



click on biology



#### click on first result





click on star

### SIMPLE: share a map // 2 flows

#### storyboard



# Prototyping: proto.io



### Prototyping: proto.io

- + collaboration!
- + "smart" interactions

- not intuitive
- \$\$\$ after 15 days!
- preview vs. edit screen

# Prototyping: proto.io marvel



### Prototyping: proto.io marvel

- + helped us simplify
- + helped us see things we missed

- doesn't allow for "smart" interactions i.e. touch screen
- not really "creating" your own map

### Current Prototype: limitations/tradeoffs

- editing of nodes (color, shape, content)
- ability to "free form" connect
- actually draw/take pictures/upload
- creation of own map
- No Wizard of Oz/hand-coded features

# Team Covalence



TED LI



COURTNEY NOH



LOGAN SHORT



EMMA TOWNLEY-SMITH