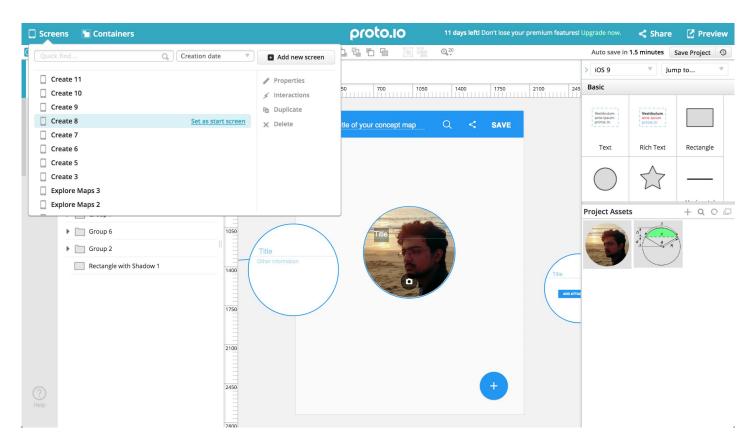

# Prototyping: proto.io

### Prototyping: proto.io

- + collaboration!
- + "smart" interactions

- not intuitive
- \$\$\$ after 15 days!
- preview vs. edit screen