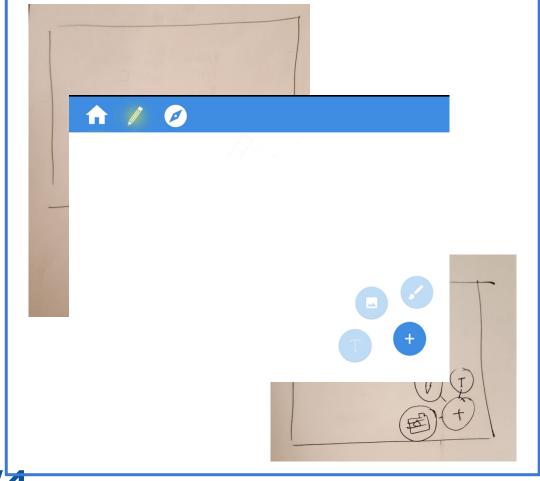

### CHANGE #1: replacing "link" with "draw"

CHANGE #1: replacing "link" with "draw"

CHANGE #1: replacing "link" with "draw"

### CHANGE #2: making content more robust

CHANGE #2: making content more robust

CHANGE #2: making content more robust

### CHANGE #3: Making share a pop up // adding "home"

CHANGE #3: Making share a pop up // adding "home"

CHANGE #3: Making share a pop up // adding "home"