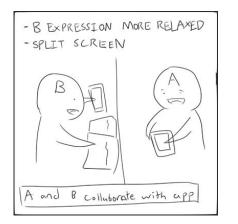

as we'd like, whether it's studying for classes, sharing your favorite restaurants, or collecting all of your selfies. We've got the capability to keep all of this info on our phones and tablets, but how do we quickly go through all of it - and *share* it? With Covalence, we hope to provide a mobile app that allows you to link your memories in a map on the go, optimized for quick use and versatility so that you can express yourself more openly, organize your ideas better, and connect with others more.

#### Tasks

Simple Task: Create a node based on an idea

Moderate Task: Connect nodes to create a map

Complex Task: Collaborate on and share maps with others

#### Simple Task: Storyboard











## Moderate Task: Storyboard (cont.)











#### **Complex Task: Storyboard**















#### Complex Task 2: Storyboard









## **Concept Video**

https://youtu.be/D54G55RFSxM

https://vimeo.com/142689888