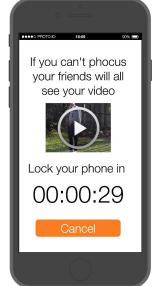

.

We achieve this through a platform where people share their focusing successes and failures.

## Task 1: Simple Task

An individual wants to focus on his or her work



#### Task 2: Medium Task

An individual wants a **group** to put away their phones and focus



### Task 3: Complex Task

An individual **fails** to focus and must rise to the "dare" challenge



## **Major Design Change #1**





Refashioned the Home Screen; Inserted the split display



# **Major Design Change #2**





Refashioned the Phocus session creation screen; create the dial



# **Major Design Change #3**





Rearranged the order: set the group Phocus parameters before selecting members



#### Medium-Fi Task #1







♥ 🔏 🖥 16:09

 $\checkmark$ 

challenge

Start Phocus

Challenge Type

Random From Friends







#### Medium-Fi Task #2



### Medium-Fi Task #3



### **Prototype Tool**

proto.io

#### UI prototyping for the space age.

Take your static designs, wireframes or mockups to the next level. At Proto.io, you will find everything you need to create beautiful fully interactive, animated prototypes that tell the full story.















UI libraries

Interactions

Animations Test on device Collaborate

Multi-device

Export

### **Prototype Tool**





- Environment highly similar to iPhone 6
- Clean design

- Difficult to create new buttons (e.g., the dial)
- Time based transitions do not exist
- Some app features are missing
- Cannot edit simultaneously

#### **Limitations and Tradeoffs**

Left out



Wizard of Oz



# **Prototype Screenshots**