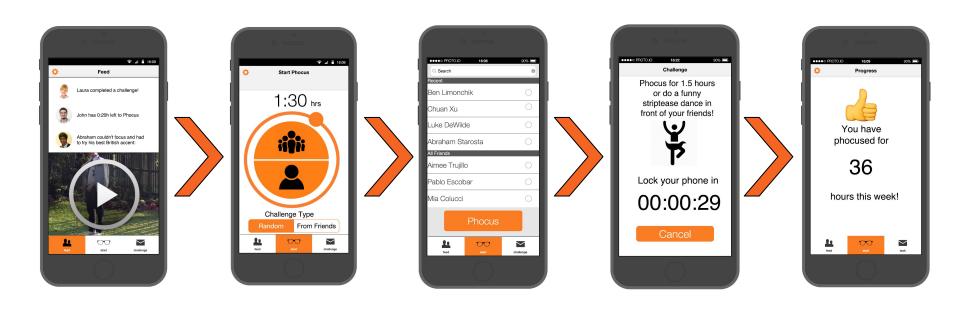

#### Task 2: Medium Task

An individual wants a **group** to put away their phones and focus

#### Medium-Fi Task #1

♥ 🔏 🖥 16:09

 $\checkmark$ 

challenge

Start Phocus

Challenge Type

Random From Friends