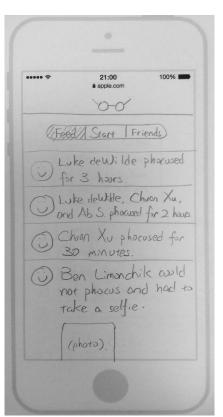

#### Task 2: Medium Task

An individual wants a **group** to put away their phones and focus

### Task 3: Complex Task

An individual **fails** to focus and must rise to the "dare" challenge