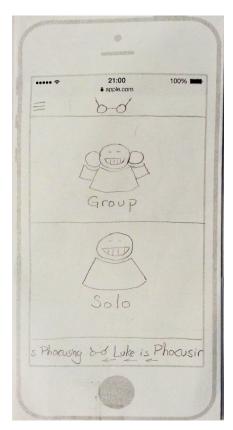

## Task 1: Simple Task

An individual wants to focus on his or her work

#### Task 2: Medium Task

An individual wants a **group** to put away their phones and focus