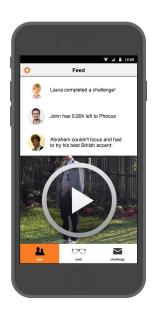

Challenge Type

Random From Friends







#### Medium-Fi Task #2



### Medium-Fi Task #3



### **Prototype Tool**

proto.io

#### UI prototyping for the space age.

Take your static designs, wireframes or mockups to the next level. At Proto.io, you will find everything you need to create beautiful fully interactive, animated prototypes that tell the full story.















UI libraries

Interactions

Animations Test on device Collaborate

Multi-device

Export

### **Prototype Tool**





- Environment highly similar to iPhone 6
- Clean design

- Difficult to create new buttons (e.g., the dial)
- Time based transitions do not exist
- Some app features are missing
- Cannot edit simultaneously

#### **Limitations and Tradeoffs**

Left out



Wizard of Oz



# **Prototype Screenshots**