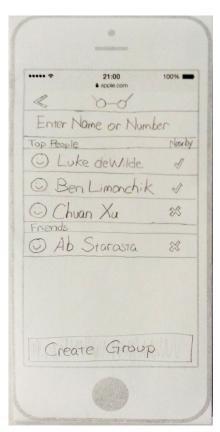

# **Major Design Change #3**

Rearranged the order: set the group Phocus parameters before selecting members