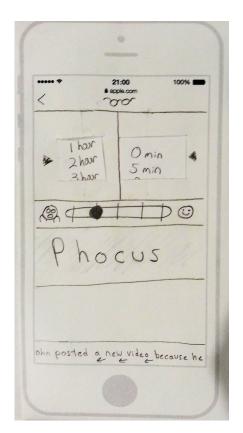

# **Major Design Change #2**

Refashioned the Phocus session creation screen; create the dial

# **Major Design Change #3**

Rearranged the order: set the group Phocus parameters before selecting members