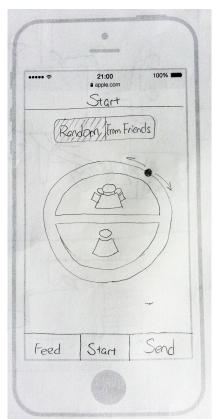

# **Major Design Change #2**

Refashioned the Phocus session creation screen; create the dial

#### Medium-Fi Task #1

♥ 🔏 🖥 16:09

 $\checkmark$ 

challenge

Start Phocus

Challenge Type

Random From Friends