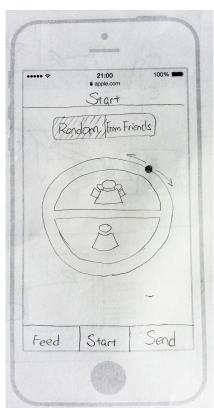

# **Major Design Change #2**

Refashioned the Phocus session creation screen; create the dial

#### Medium-Fi Task #1

♥ 🔏 🖥 16:09

 $\checkmark$ 

challenge

Start Phocus

Challenge Type

Random From Friends