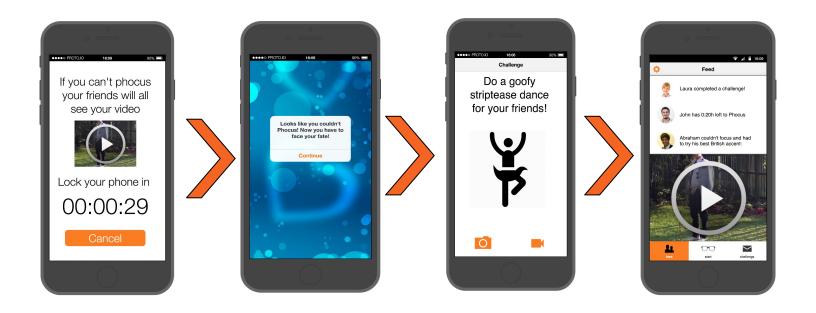

### Task 3: Complex Task

An individual **fails** to focus and must rise to the "dare" challenge