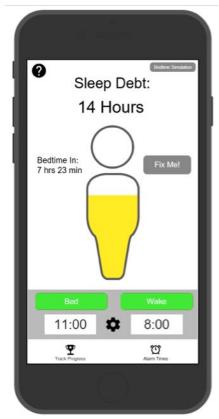

### Current Status: Tools

setting bed & wake time alarms

- setting bed & wake time alarms
- bedtime countdown

- setting bed & wake time alarms
- bedtime countdown
- "Sleep Now" button

- setting bed & wake time alarms
- bedtime countdown
- "Sleep Now" button
- sleep debt tracking

- setting bed & wake time alarms
- bedtime countdown
- "Sleep Now" button
- sleep debt tracking

### Current Status: Task #1 Features

- setting bed & wake time alarms
- bedtime countdown
- "Sleep Now" button
- sleep debt tracking
- receiving alerts