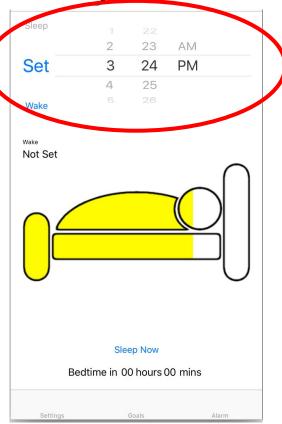

## Design Revision: Clock Logic

Design Revision: Clock Logic

Design Revision: Clock Logic