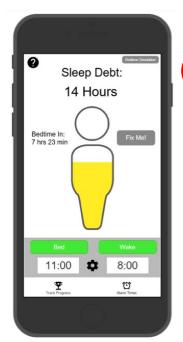

### Current Status: Tools

setting bed & wake time alarms

- setting bed & wake time alarms
- bedtime countdown

- setting bed & wake time alarms
- bedtime countdown
- "Sleep Now" button

- setting bed & wake time alarms
- bedtime countdown
- "Sleep Now" button
- sleep debt tracking

- setting bed & wake time alarms
- bedtime countdown
- "Sleep Now" button
- sleep debt tracking

### Current Status: Task #1 Features

- setting bed & wake time alarms
- bedtime countdown
- "Sleep Now" button
- sleep debt tracking
- receiving alerts