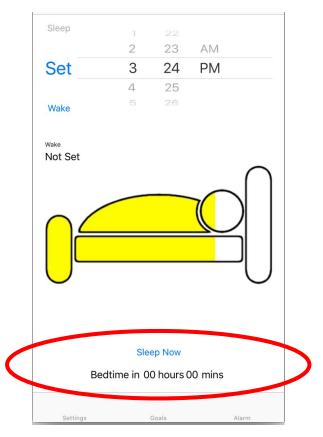

### Current Status: Tools

setting bed & wake time alarms

- setting bed & wake time alarms
- bedtime countdown

- setting bed & wake time alarms
- bedtime countdown
- "Sleep Now" button

- setting bed & wake time alarms
- bedtime countdown
- "Sleep Now" button
- sleep debt tracking

- setting bed & wake time alarms
- bedtime countdown
- "Sleep Now" button
- sleep debt tracking

### Current Status: Task #1 Features

- setting bed & wake time alarms
- bedtime countdown
- "Sleep Now" button
- sleep debt tracking
- receiving alerts