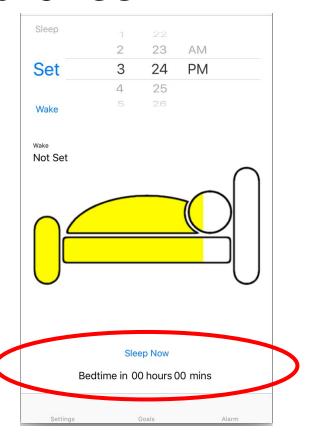

### Current Status: Tools

setting bed & wake time alarms

- setting bed & wake time alarms
- bedtime countdown

- setting bed & wake time alarms
- bedtime countdown
- "Sleep Now" button

- setting bed & wake time alarms
- bedtime countdown
- "Sleep Now" button
- sleep debt tracking

- setting bed & wake time alarms
- bedtime countdown
- "Sleep Now" button
- sleep debt tracking

### Current Status: Task #1 Features

- setting bed & wake time alarms
- bedtime countdown
- "Sleep Now" button
- sleep debt tracking
- receiving alerts