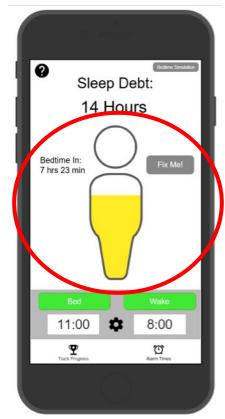

### Current Status: Tools

setting bed & wake time alarms

- setting bed & wake time alarms
- bedtime countdown

- setting bed & wake time alarms
- bedtime countdown
- "Sleep Now" button

- setting bed & wake time alarms
- bedtime countdown
- "Sleep Now" button
- sleep debt tracking

- setting bed & wake time alarms
- bedtime countdown
- "Sleep Now" button
- sleep debt tracking

### Current Status: Task #1 Features

- setting bed & wake time alarms
- bedtime countdown
- "Sleep Now" button
- sleep debt tracking
- receiving alerts