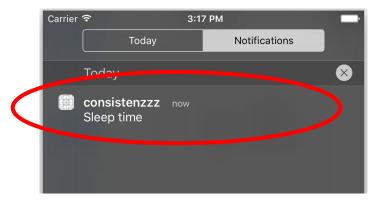

### Current Status: Task #1 Features

- setting bed & wake time alarms
- bedtime countdown
- "Sleep Now" button
- sleep debt tracking
- receiving alerts