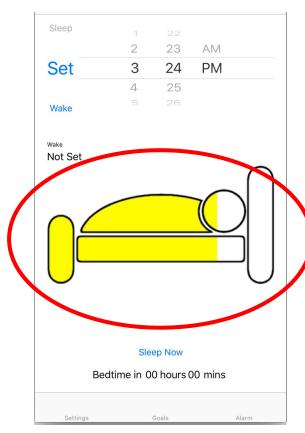

### Current Status: Tools

setting bed & wake time alarms

- setting bed & wake time alarms
- bedtime countdown

- setting bed & wake time alarms
- bedtime countdown
- "Sleep Now" button

- setting bed & wake time alarms
- bedtime countdown
- "Sleep Now" button
- sleep debt tracking

- setting bed & wake time alarms
- bedtime countdown
- "Sleep Now" button
- sleep debt tracking

### Current Status: Task #1 Features

- setting bed & wake time alarms
- bedtime countdown
- "Sleep Now" button
- sleep debt tracking
- receiving alerts