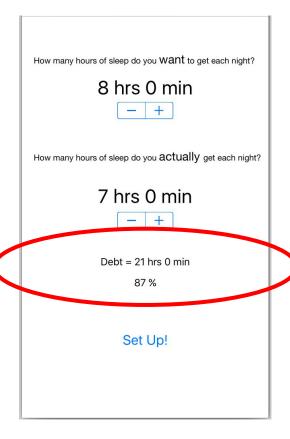

We aim to change this by inspiring users to consistently set and reach their sleep goals, tracking users' sleep debt, and helping users leverage sleep to improve their lives overall.

## TD;LR

**Problem:** People don't get enough sleep

Solution: Set bedtime goals and hit them