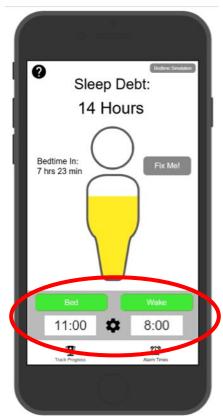

### Current Status: Tools

setting bed & wake time alarms

- setting bed & wake time alarms
- bedtime countdown

- setting bed & wake time alarms
- bedtime countdown
- "Sleep Now" button

- setting bed & wake time alarms
- bedtime countdown
- "Sleep Now" button
- sleep debt tracking

- setting bed & wake time alarms
- bedtime countdown
- "Sleep Now" button
- sleep debt tracking

### Current Status: Task #1 Features

- setting bed & wake time alarms
- bedtime countdown
- "Sleep Now" button
- sleep debt tracking
- receiving alerts