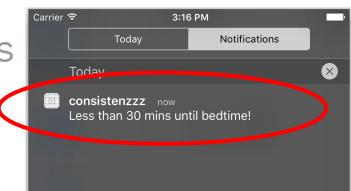

### Current Status: Task #1 Features

- setting bed & wake time alarms
- bedtime countdown
- "Sleep Now" button
- sleep debt tracking
- receiving alerts