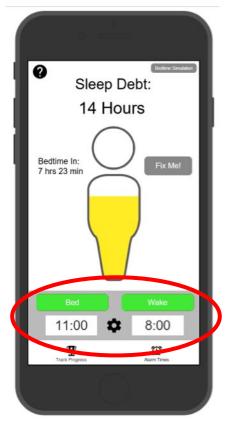

### Current Status: Tools

setting bed & wake time alarms

- setting bed & wake time alarms
- bedtime countdown

- setting bed & wake time alarms
- bedtime countdown
- "Sleep Now" button

- setting bed & wake time alarms
- bedtime countdown
- "Sleep Now" button
- sleep debt tracking

- setting bed & wake time alarms
- bedtime countdown
- "Sleep Now" button
- sleep debt tracking

### Current Status: Task #1 Features

- setting bed & wake time alarms
- bedtime countdown
- "Sleep Now" button
- sleep debt tracking
- receiving alerts