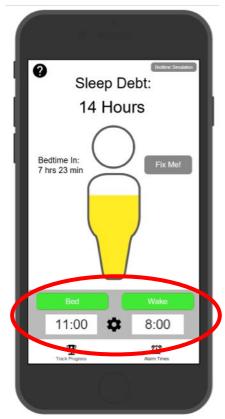

### Current Status: Tools

setting bed & wake time alarms

- setting bed & wake time alarms
- bedtime countdown

- setting bed & wake time alarms
- bedtime countdown
- "Sleep Now" button

- setting bed & wake time alarms
- bedtime countdown
- "Sleep Now" button
- sleep debt tracking

- setting bed & wake time alarms
- bedtime countdown
- "Sleep Now" button
- sleep debt tracking