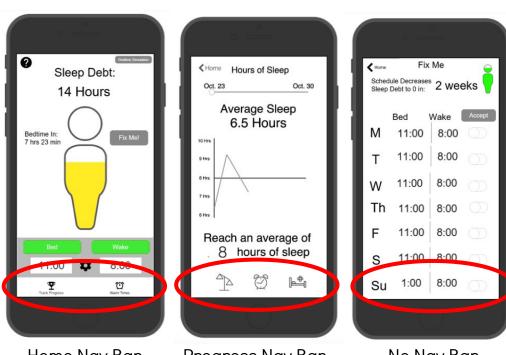

## Design Revision: Navigation

Home Nav Bar

Progress Nav Bar

No Nav Bar

Design Revision: Navigation

Home Nav Bar Progress Nav Bar

No Nav Bar

STATIC Nav Bar

Design Revision: Navigation

STATIC Nav Bar