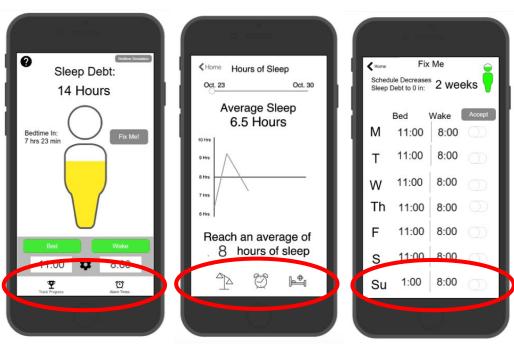

## Design Revision: Navigation

Home Nav Bar

Progress Nav Bar

No Nav Bar

Design Revision: Navigation

Home Nav Bar Progress Nav Bar

No Nav Bar

STATIC Nav Bar

Design Revision: Navigation

STATIC Nav Bar