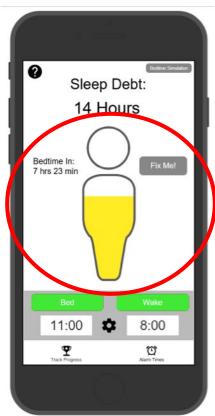

### Current Status: Tools

setting bed & wake time alarms

- setting bed & wake time alarms
- bedtime countdown

- setting bed & wake time alarms
- bedtime countdown
- "Sleep Now" button

- setting bed & wake time alarms
- bedtime countdown
- "Sleep Now" button
- sleep debt tracking

- setting bed & wake time alarms
- bedtime countdown
- "Sleep Now" button
- sleep debt tracking

### Current Status: Task #1 Features

- setting bed & wake time alarms
- bedtime countdown
- "Sleep Now" button
- sleep debt tracking
- receiving alerts