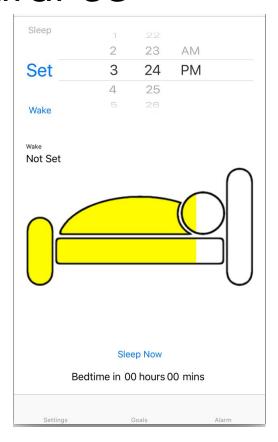

### Current Status: Tools

setting bed & wake time alarms

- setting bed & wake time alarms
- bedtime countdown

- setting bed & wake time alarms
- bedtime countdown
- "Sleep Now" button

- setting bed & wake time alarms
- bedtime countdown
- "Sleep Now" button
- sleep debt tracking

- setting bed & wake time alarms
- bedtime countdown
- "Sleep Now" button
- sleep debt tracking

### Current Status: Task #1 Features

- setting bed & wake time alarms
- bedtime countdown
- "Sleep Now" button
- sleep debt tracking
- receiving alerts