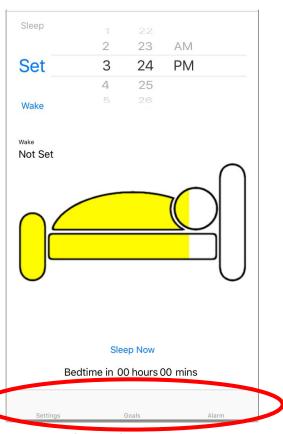

### Current Status: Tools

setting bed & wake time alarms

- setting bed & wake time alarms
- bedtime countdown

- setting bed & wake time alarms
- bedtime countdown
- "Sleep Now" button

- setting bed & wake time alarms
- bedtime countdown
- "Sleep Now" button
- sleep debt tracking

- setting bed & wake time alarms
- bedtime countdown
- "Sleep Now" button
- sleep debt tracking

### Current Status: Task #1 Features

- setting bed & wake time alarms
- bedtime countdown
- "Sleep Now" button
- sleep debt tracking
- receiving alerts