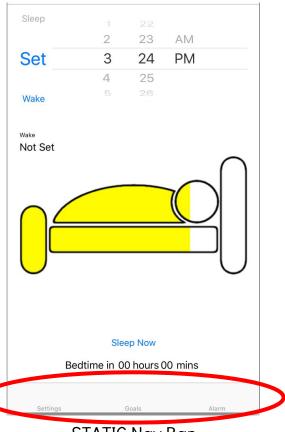

## Design Revision: Navigation

Home Nav Bar

Progress Nav Bar

No Nav Bar

Design Revision: Navigation

Home Nav Bar Progress Nav Bar

No Nav Bar

STATIC Nav Bar

Design Revision: Navigation

STATIC Nav Bar