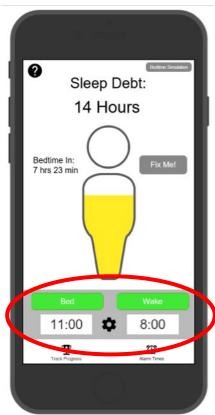

### Current Status: Tools

setting bed & wake time alarms

- setting bed & wake time alarms
- bedtime countdown

- setting bed & wake time alarms
- bedtime countdown
- "Sleep Now" button

- setting bed & wake time alarms
- bedtime countdown
- "Sleep Now" button
- sleep debt tracking

- setting bed & wake time alarms
- bedtime countdown
- "Sleep Now" button
- sleep debt tracking

### Current Status: Task #1 Features

- setting bed & wake time alarms
- bedtime countdown
- "Sleep Now" button
- sleep debt tracking
- receiving alerts