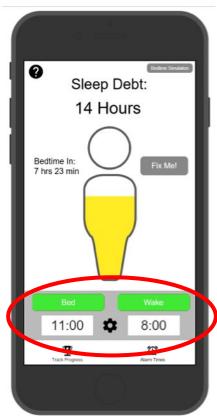

### Current Status: Tools

setting bed & wake time alarms

- setting bed & wake time alarms
- bedtime countdown

- setting bed & wake time alarms
- bedtime countdown
- "Sleep Now" button

- setting bed & wake time alarms
- bedtime countdown
- "Sleep Now" button
- sleep debt tracking

- setting bed & wake time alarms
- bedtime countdown
- "Sleep Now" button
- sleep debt tracking