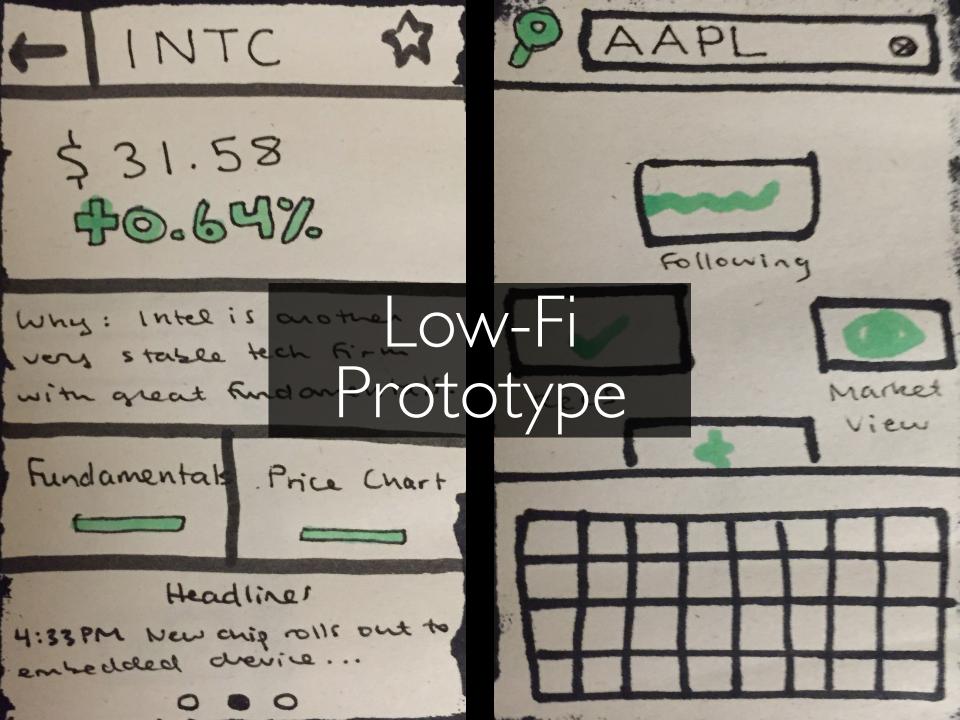

#### Scenario #1: Lookup

# Scenario #2: Automated Discovery

# Scenario #3: Manual Discovery

| + Mari                  | ret     | View       | +            | Sort By              | +                    | M   | arket  | View    | 1                                                                                                                                                                                                                                                                                                                                                                                                                                                                                                                                                                                                                                                                                                                                                                                                                                                                                                                                                                                                                                                                                                                                                                                                                                                                                                                                                                                                                                                                                                                                                                                                                                                                                                                                                                                                                                                                                                                                                                                                                                                                                                                              | INTC                            | 公      |
|-------------------------|---------|------------|--------------|----------------------|----------------------|-----|--------|---------|--------------------------------------------------------------------------------------------------------------------------------------------------------------------------------------------------------------------------------------------------------------------------------------------------------------------------------------------------------------------------------------------------------------------------------------------------------------------------------------------------------------------------------------------------------------------------------------------------------------------------------------------------------------------------------------------------------------------------------------------------------------------------------------------------------------------------------------------------------------------------------------------------------------------------------------------------------------------------------------------------------------------------------------------------------------------------------------------------------------------------------------------------------------------------------------------------------------------------------------------------------------------------------------------------------------------------------------------------------------------------------------------------------------------------------------------------------------------------------------------------------------------------------------------------------------------------------------------------------------------------------------------------------------------------------------------------------------------------------------------------------------------------------------------------------------------------------------------------------------------------------------------------------------------------------------------------------------------------------------------------------------------------------------------------------------------------------------------------------------------------------|---------------------------------|--------|
| Currently: Alphabetical |         |            | Alphabetical |                      | SORT BY              |     |        | \$31.58 |                                                                                                                                                                                                                                                                                                                                                                                                                                                                                                                                                                                                                                                                                                                                                                                                                                                                                                                                                                                                                                                                                                                                                                                                                                                                                                                                                                                                                                                                                                                                                                                                                                                                                                                                                                                                                                                                                                                                                                                                                                                                                                                                |                                 |        |
| AAPL                    | \$99    | Additional |              | Paice                | Timer Price YIDGOUTE |     |        |         |                                                                                                                                                                                                                                                                                                                                                                                                                                                                                                                                                                                                                                                                                                                                                                                                                                                                                                                                                                                                                                                                                                                                                                                                                                                                                                                                                                                                                                                                                                                                                                                                                                                                                                                                                                                                                                                                                                                                                                                                                                                                                                                                |                                 |        |
| ABNT                    | \$37    | Info.      |              | Price -              | BKI                  | -   | \$998  | \$ 9%   | The state of the s | : Intel is anoth                |        |
| ACA A                   | \$14    | goes here  | 4 8          | YTD Earnings         | C 7 .                | 3   | ₹891   | \$ 2%.  |                                                                                                                                                                                                                                                                                                                                                                                                                                                                                                                                                                                                                                                                                                                                                                                                                                                                                                                                                                                                                                                                                                                                                                                                                                                                                                                                                                                                                                                                                                                                                                                                                                                                                                                                                                                                                                                                                                                                                                                                                                                                                                                                | stable tech Fi<br>great fundame |        |
| ADT                     | \$151   | as chosen  | 7            | TO Earnings Growth   | XA-                  | 7   | रं 879 | = 17.   | Fund                                                                                                                                                                                                                                                                                                                                                                                                                                                                                                                                                                                                                                                                                                                                                                                                                                                                                                                                                                                                                                                                                                                                                                                                                                                                                                                                                                                                                                                                                                                                                                                                                                                                                                                                                                                                                                                                                                                                                                                                                                                                                                                           | lamentals Price                 | Chart  |
| AEK                     | \$ 0.31 | by the     | -            |                      | NBO                  |     | \$876  | 117.    | •                                                                                                                                                                                                                                                                                                                                                                                                                                                                                                                                                                                                                                                                                                                                                                                                                                                                                                                                                                                                                                                                                                                                                                                                                                                                                                                                                                                                                                                                                                                                                                                                                                                                                                                                                                                                                                                                                                                                                                                                                                                                                                                              |                                 |        |
| AFL                     | \$1.90  | user.      | E            | Economic Value Added | WA                   | L . | \$870  | \$ 6%   |                                                                                                                                                                                                                                                                                                                                                                                                                                                                                                                                                                                                                                                                                                                                                                                                                                                                                                                                                                                                                                                                                                                                                                                                                                                                                                                                                                                                                                                                                                                                                                                                                                                                                                                                                                                                                                                                                                                                                                                                                                                                                                                                | Headlines                       |        |
| BAE                     | \$478   | =)         | D            | aily Trade Volume    | AZ-                  | τ   | \$852  | 32*     | 4:33 P                                                                                                                                                                                                                                                                                                                                                                                                                                                                                                                                                                                                                                                                                                                                                                                                                                                                                                                                                                                                                                                                                                                                                                                                                                                                                                                                                                                                                                                                                                                                                                                                                                                                                                                                                                                                                                                                                                                                                                                                                                                                                                                         | M New onig rolls edded device   | but to |
|                         | 410     |            |              |                      | de Co                | 111 | 5831   | 147     |                                                                                                                                                                                                                                                                                                                                                                                                                                                                                                                                                                                                                                                                                                                                                                                                                                                                                                                                                                                                                                                                                                                                                                                                                                                                                                                                                                                                                                                                                                                                                                                                                                                                                                                                                                                                                                                                                                                                                                                                                                                                                                                                | 0 0 0                           |        |