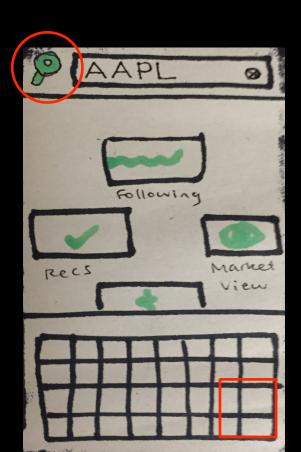

3. Lose the magnifying glass button entirely — every user found it counter-intuitive to push, some found it visually distracting or off-putting.

4. More metrics with which to sort/filter chart (eg: green impact, management strength etc.)

How can we add more indicators without creating clutter? Similar issue to Landay's Hall of Shame interface in lecture.

5. "Bread crumbs" page interface wasn't intuitive to most of our potential customers. Some tried to