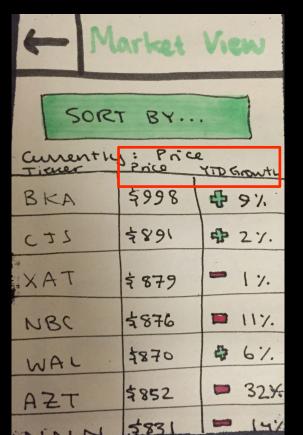

# Scenario #3: Manual Discovery

| + Mari                  | ret     | View       | +            | Sort By              | +                    | M   | arket  | View    | 1                                                                                                                                                                                                                                                                                                                                                                                                                                                                                                                                                                                                                                                                                                                                                                                                                                                                                                                                                                                                                                                                                                                                                                                                                                                                                                                                                                                                                                                                                                                                                                                                                                                                                                                                                                                                                                                                                                                                                                                                                                                                                                                              | INTC                            | 公      |
|-------------------------|---------|------------|--------------|----------------------|----------------------|-----|--------|---------|--------------------------------------------------------------------------------------------------------------------------------------------------------------------------------------------------------------------------------------------------------------------------------------------------------------------------------------------------------------------------------------------------------------------------------------------------------------------------------------------------------------------------------------------------------------------------------------------------------------------------------------------------------------------------------------------------------------------------------------------------------------------------------------------------------------------------------------------------------------------------------------------------------------------------------------------------------------------------------------------------------------------------------------------------------------------------------------------------------------------------------------------------------------------------------------------------------------------------------------------------------------------------------------------------------------------------------------------------------------------------------------------------------------------------------------------------------------------------------------------------------------------------------------------------------------------------------------------------------------------------------------------------------------------------------------------------------------------------------------------------------------------------------------------------------------------------------------------------------------------------------------------------------------------------------------------------------------------------------------------------------------------------------------------------------------------------------------------------------------------------------|---------------------------------|--------|
| Currently: Alphabetical |         |            | Alphabetical |                      | SORT BY              |     |        | \$31.58 |                                                                                                                                                                                                                                                                                                                                                                                                                                                                                                                                                                                                                                                                                                                                                                                                                                                                                                                                                                                                                                                                                                                                                                                                                                                                                                                                                                                                                                                                                                                                                                                                                                                                                                                                                                                                                                                                                                                                                                                                                                                                                                                                |                                 |        |
| AAPL                    | \$99    | Additional |              | Paice                | Timer Price YIDGOUTE |     |        |         |                                                                                                                                                                                                                                                                                                                                                                                                                                                                                                                                                                                                                                                                                                                                                                                                                                                                                                                                                                                                                                                                                                                                                                                                                                                                                                                                                                                                                                                                                                                                                                                                                                                                                                                                                                                                                                                                                                                                                                                                                                                                                                                                |                                 |        |
| ABNT                    | \$37    | Info.      |              | Price -              | BKI                  | -   | \$998  | \$ 9%   | The state of the s | : Intel is anoth                |        |
| ACA A                   | \$14    | goes here  | 4 8          | YTD Earnings         | C 7 .                | 3   | ₹891   | \$ 2%.  |                                                                                                                                                                                                                                                                                                                                                                                                                                                                                                                                                                                                                                                                                                                                                                                                                                                                                                                                                                                                                                                                                                                                                                                                                                                                                                                                                                                                                                                                                                                                                                                                                                                                                                                                                                                                                                                                                                                                                                                                                                                                                                                                | stable tech Fi<br>great fundame |        |
| ADT                     | \$151   | as chosen  | 7            | TO Earnings Growth   | XA-                  | 7   | रं 879 | = 17.   | Fund                                                                                                                                                                                                                                                                                                                                                                                                                                                                                                                                                                                                                                                                                                                                                                                                                                                                                                                                                                                                                                                                                                                                                                                                                                                                                                                                                                                                                                                                                                                                                                                                                                                                                                                                                                                                                                                                                                                                                                                                                                                                                                                           | lamentals Price                 | Chart  |
| AEK                     | \$ 0.31 | by the     | -            |                      | NBO                  |     | \$876  | 117.    | •                                                                                                                                                                                                                                                                                                                                                                                                                                                                                                                                                                                                                                                                                                                                                                                                                                                                                                                                                                                                                                                                                                                                                                                                                                                                                                                                                                                                                                                                                                                                                                                                                                                                                                                                                                                                                                                                                                                                                                                                                                                                                                                              |                                 |        |
| AFL                     | \$1.90  | user.      | E            | Economic Value Added | WA                   | L . | \$870  | \$ 6%   |                                                                                                                                                                                                                                                                                                                                                                                                                                                                                                                                                                                                                                                                                                                                                                                                                                                                                                                                                                                                                                                                                                                                                                                                                                                                                                                                                                                                                                                                                                                                                                                                                                                                                                                                                                                                                                                                                                                                                                                                                                                                                                                                | Headlines                       |        |
| BAE                     | \$478   | =)         | D            | aily Trade Volume    | AZ-                  | τ   | \$852  | 32*     | 4:33 P                                                                                                                                                                                                                                                                                                                                                                                                                                                                                                                                                                                                                                                                                                                                                                                                                                                                                                                                                                                                                                                                                                                                                                                                                                                                                                                                                                                                                                                                                                                                                                                                                                                                                                                                                                                                                                                                                                                                                                                                                                                                                                                         | M New onig rolls edded device   | but to |
|                         | 410     |            |              |                      | de Co                | 111 | 5831   | 147     |                                                                                                                                                                                                                                                                                                                                                                                                                                                                                                                                                                                                                                                                                                                                                                                                                                                                                                                                                                                                                                                                                                                                                                                                                                                                                                                                                                                                                                                                                                                                                                                                                                                                                                                                                                                                                                                                                                                                                                                                                                                                                                                                | 0 0 0                           |        |