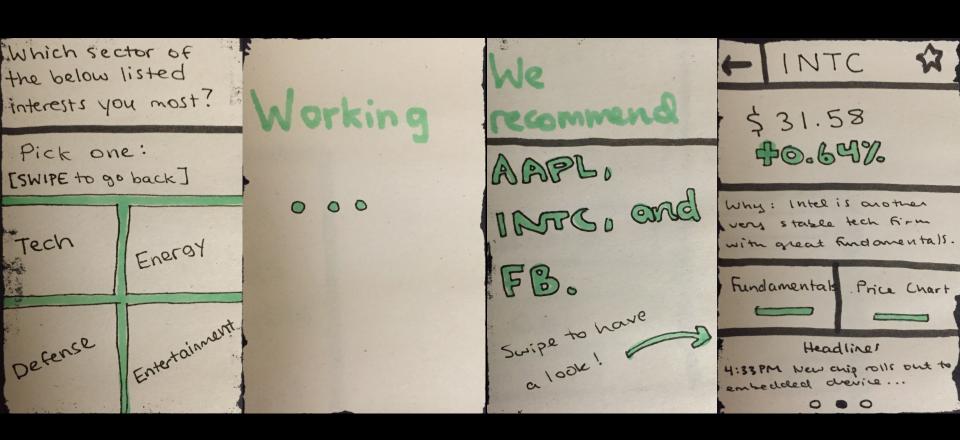

avari Matt Appleby David McLaren Aaron Sekhri



A small feature of initial project idea User testing suggests discovery as a pain point Low-fi tests to iterate on re-designed concept

#### Mission Statement

"To create a seamless and intuitive way for beginning to intermediate investors to discover new and under-appreciated investment opportunities."

# #1: Simple Lookup

"A user wants to look at relevant information for a specific company or ticker."

#### #2: Automated Discovery

"A user answers some questions and then receives an automatically generated recommendation."

### #3: Manual Discovery

"A user filters down a large list of investments to a small number of candidates, often by looking at financial indicators."



#### Scenario #1: Lookup



# Scenario #2: Automated Discovery



# Scenario #3: Manual Discovery

| + Mari                  | ret     | View       | +            | Sort By              | +                    | M   | arket  | View    | 1