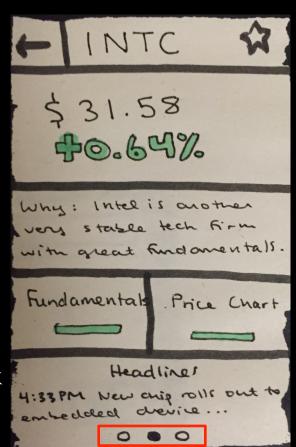

# Scenario #3: Manual Discovery

| + Mari                  | ret     | View       | +            | Sort By              | +                    | M   | arket  | View    | 1                                                                                                                                                                                                                                                                                                                                                                                                                                                                                                                                                                                                                                                                                                                                                                                                                                                                                                                                                                                                                                                                                                                                                                                                                                                                                                                                                                                                                                                                                                                                                                                                                                                                                                                                                                                                                                                                                                                                                                                                                                                                                                                              | INTC                            | 公      |
|-------------------------|---------|------------|--------------|----------------------|----------------------|-----|--------|---------|--------------------------------------------------------------------------------------------------------------------------------------------------------------------------------------------------------------------------------------------------------------------------------------------------------------------------------------------------------------------------------------------------------------------------------------------------------------------------------------------------------------------------------------------------------------------------------------------------------------------------------------------------------------------------------------------------------------------------------------------------------------------------------------------------------------------------------------------------------------------------------------------------------------------------------------------------------------------------------------------------------------------------------------------------------------------------------------------------------------------------------------------------------------------------------------------------------------------------------------------------------------------------------------------------------------------------------------------------------------------------------------------------------------------------------------------------------------------------------------------------------------------------------------------------------------------------------------------------------------------------------------------------------------------------------------------------------------------------------------------------------------------------------------------------------------------------------------------------------------------------------------------------------------------------------------------------------------------------------------------------------------------------------------------------------------------------------------------------------------------------------|---------------------------------|--------|
| Currently: Alphabetical |         |            | Alphabetical |                      | SORT BY              |     |        | \$31.58 |                                                                                                                                                                                                                                                                                                                                                                                                                                                                                                                                                                                                                                                                                                                                                                                                                                                                                                                                                                                                                                                                                                                                                                                                                                                                                                                                                                                                                                                                                                                                                                                                                                                                                                                                                                                                                                                                                                                                                                                                                                                                                                                                |                                 |        |
| AAPL                    | \$99    | Additional |              | Paice                | Timer Price YIDGOUTE |     |        |         |                                                                                                                                                                                                                                                                                                                                                                                                                                                                                                                                                                                                                                                                                                                                                                                                                                                                                                                                                                                                                                                                                                                                                                                                                                                                                                                                                                                                                                                                                                                                                                                                                                                                                                                                                                                                                                                                                                                                                                                                                                                                                                                                |                                 |        |
| ABNT                    | \$37    | Info.      |              | Price -              | BKI                  | -   | \$998  | \$ 9%   | The state of the s | : Intel is anoth                |        |
| ACA A                   | \$14    | goes here  | 4 8          | YTD Earnings         | C 7 .                | 3   | ₹891   | \$ 2%.  |                                                                                                                                                                                                                                                                                                                                                                                                                                                                                                                                                                                                                                                                                                                                                                                                                                                                                                                                                                                                                                                                                                                                                                                                                                                                                                                                                                                                                                                                                                                                                                                                                                                                                                                                                                                                                                                                                                                                                                                                                                                                                                                                | stable tech Fi<br>great fundame |        |
| ADT                     | \$151   | as chosen  | 7            | TO Earnings Growth   | XA-                  | 7   | रं 879 | = 17.   | Fund                                                                                                                                                                                                                                                                                                                                                                                                                                                                                                                                                                                                                                                                                                                                                                                                                                                                                                                                                                                                                                                                                                                                                                                                                                                                                                                                                                                                                                                                                                                                                                                                                                                                                                                                                                                                                                                                                                                                                                                                                                                                                                                           | lamentals Price                 | Chart  |
| AEK                     | \$ 0.31 | by the     | -            |                      | NBO                  |     | \$876  | 117.    | •                                                                                                                                                                                                                                                                                                                                                                                                                                                                                                                                                                                                                                                                                                                                                                                                                                                                                                                                                                                                                                                                                                                                                                                                                                                                                                                                                                                                                                                                                                                                                                                                                                                                                                                                                                                                                                                                                                                                                                                                                                                                                                                              |                                 |        |
| AFL                     | \$1.90  | user.      | E            | Economic Value Added | WA                   | L . | \$870  | \$ 6%   |                                                                                                                                                                                                                                                                                                                                                                                                                                                                                                                                                                                                                                                                                                                                                                                                                                                                                                                                                                                                                                                                                                                                                                                                                                                                                                                                                                                                                                                                                                                                                                                                                                                                                                                                                                                                                                                                                                                                                                                                                                                                                                                                | Headlines                       |        |
| BAE                     | \$478   | =)         | D            | aily Trade Volume    | AZ-                  | τ   | \$852  | 32*     | 4:33 P                                                                                                                                                                                                                                                                                                                                                                                                                                                                                                                                                                                                                                                                                                                                                                                                                                                                                                                                                                                                                                                                                                                                                                                                                                                                                                                                                                                                                                                                                                                                                                                                                                                                                                                                                                                                                                                                                                                                                                                                                                                                                                                         | M New onig rolls edded device   | but to |
|                         | 410     |            |              |                      | de Co                | 111 | 5831   | 147     |                                                                                                                                                                                                                                                                                                                                                                                                                                                                                                                                                                                                                                                                                                                                                                                                                                                                                                                                                                                                                                                                                                                                                                                                                                                                                                                                                                                                                                                                                                                                                                                                                                                                                                                                                                                                                                                                                                                                                                                                                                                                                                                                | 0 0 0                           |        |

How can we add more indicators without creating clutter? Similar issue to Landay's Hall of Shame interface in lecture.

5. "Bread crumbs" page interface wasn't intuitive to most of our potential customers. Some tried to