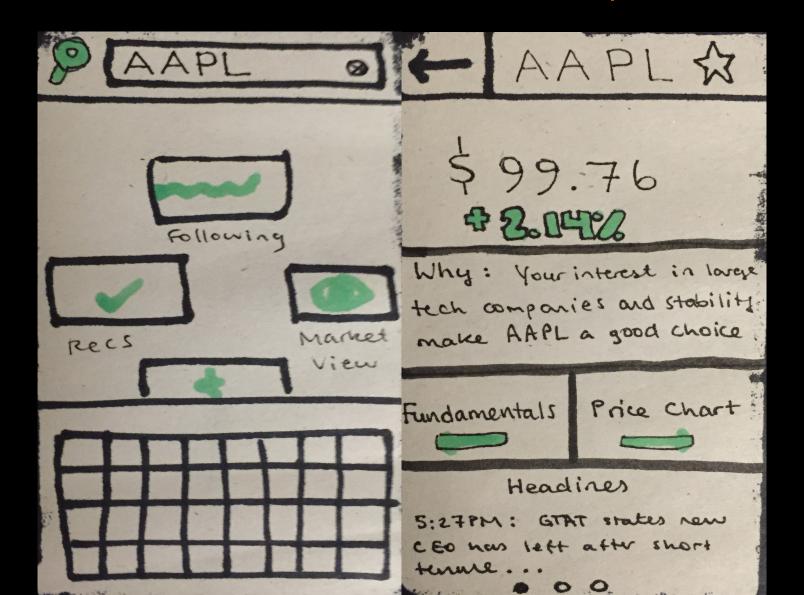

ope: Low-Fi Prototype & Test

David Khavari Matt Appleby David McLaren Aaron Sekhri



A small feature of initial project idea User testing suggests discovery as a pain point Low-fi tests to iterate on re-designed concept

#### Mission Statement

"To create a seamless and intuitive way for beginning to intermediate investors to discover new and under-appreciated investment opportunities."

# #1: Simple Lookup

"A user wants to look at relevant information for a specific company or ticker."

#### #2: Automated Discovery

"A user answers some questions and then receives an automatically generated recommendation."

### #3: Manual Discovery

"A user filters down a large list of investments to a small number of candidates, often by looking at financial indicators."



#### Scenario #1: Lookup



# Scenario #2: Automated Discovery



# Scenario #3: Manual Discovery

| + Mari                  | ret     | View       | +            | Sort By              | +                    | M   | arket  | View    | 1