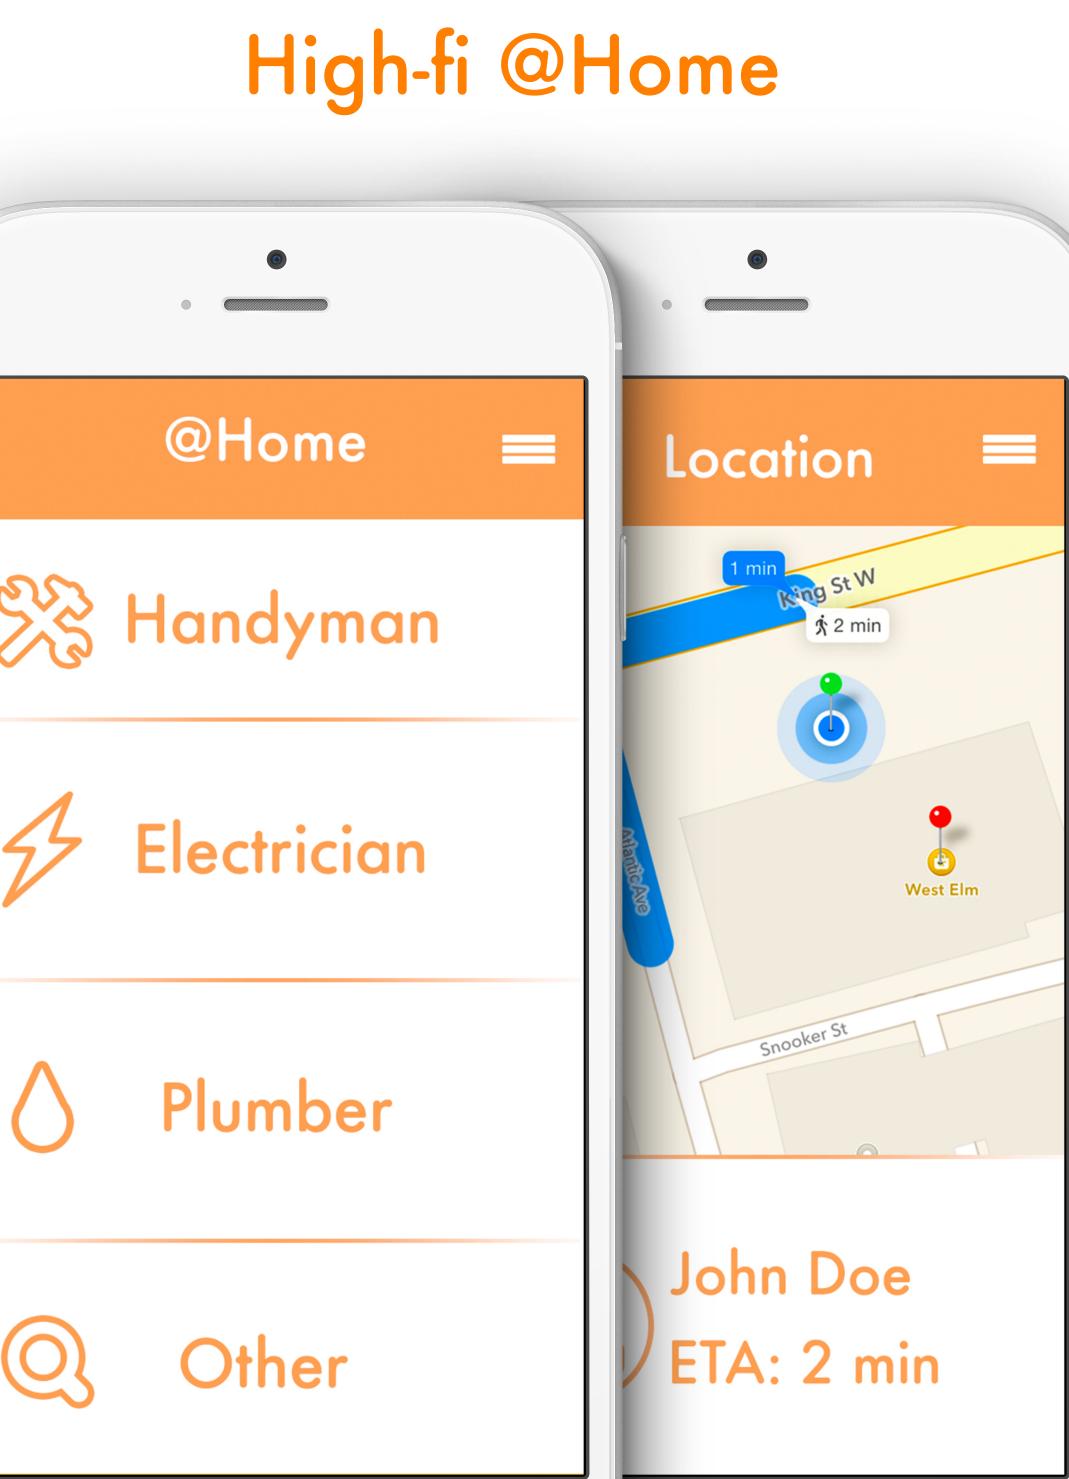

### Key Features

**User:** Easily select help category.

Compare avialable service providers for the best fit.

Track the service provider arrival.

Pay in app.

### **Design Iteration**