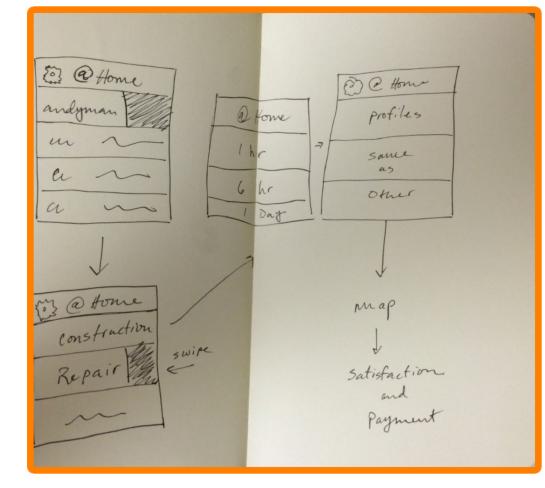

### Problem

Finding someone nearby with the skill, time, and ability to help you fix your broken pipe or wire your new lights is difficult.

### Solution

A customer can select a service, add relevant details, and be matched with service providers near them to help them complete their task.

### Key Features

**User:** Easily select help category.

Compare avialable service providers for the best fit.

Track the service provider arrival.

Pay in app.

### Created by

Service Provider: Set your own hours.

Help needed notifications.

Read ratings and reviews of customers.

Mobile bills and payments.

### Sketches





# 

## The fastest and quickest way to solve problems at home.

http://stanford.edu/class/cs147/projects/crowd/athome/

### **Design Iteration**

## Low-fi Prototype

| ß | Handyman    |
|---|-------------|
| 4 | Electrician |
| 6 | Plumber     |
| Q | Search      |

## Medium-fi Prototype

| ).9.23                    |                               |               |        |                           |   |        | Upgra                   | de to Pro | þ                | Projects                      | Teams    | Su                | pport                           | <b>.</b> |
|---------------------------|-------------------------------|---------------|--------|---------------------------|---|--------|-------------------------|-----------|------------------|---------------------------