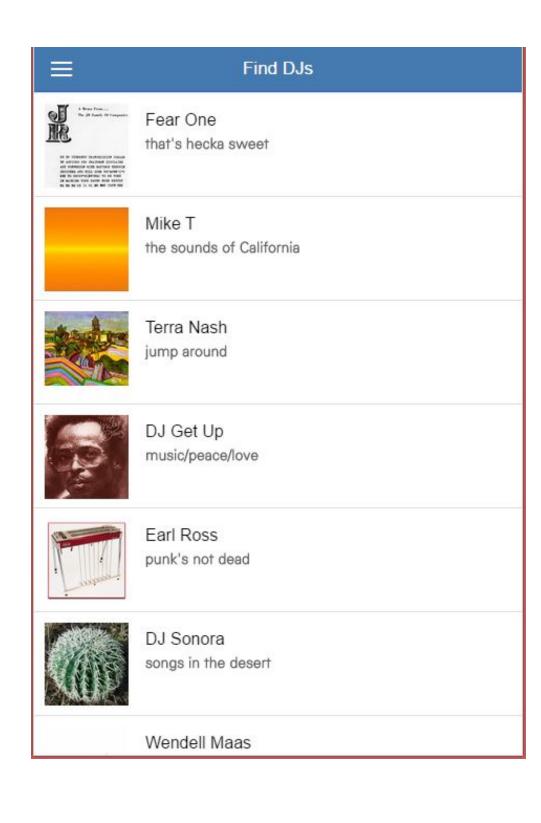

## soneme

An interactive internet radio and live DJ app that lets you control your music discovery experience and share your discoveries in real time

## Purpose

Soneme addresses the lack of current tools geared toward the cooperative discovery of great, lesser known music. We designed the app's interface so customers can find and share new music within minutes.



Discover lesser known music



Become a DJ and broadcast playlists



Listen to DJs in your area

## Development

From dozens of sketches, we made an initial prototype on paper. User testing spurred further iterations of our idea, resulting in our medium-fi and high-fi prototypes.



Concept



Low-Fi



Medium-Fi



High-Fi Mockup