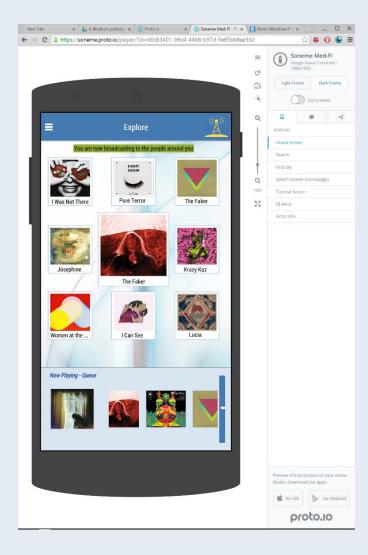

## Development

From dozens of sketches, we made an initial prototype on paper. User testing spurred further iterations of our idea, resulting in our medium-fi and high-fi prototypes.

Concept

Low-Fi

Medium-Fi

High-Fi Mockup