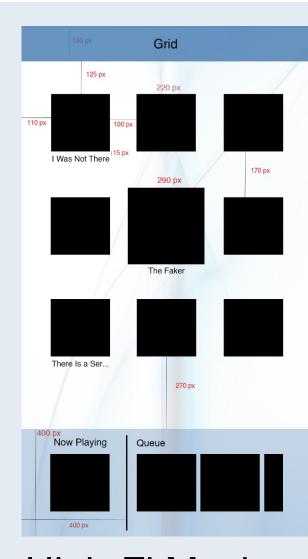

## Development

From dozens of sketches, we made an initial prototype on paper. User testing spurred further iterations of our idea, resulting in our medium-fi and high-fi prototypes.

Concept

Low-Fi

Medium-Fi