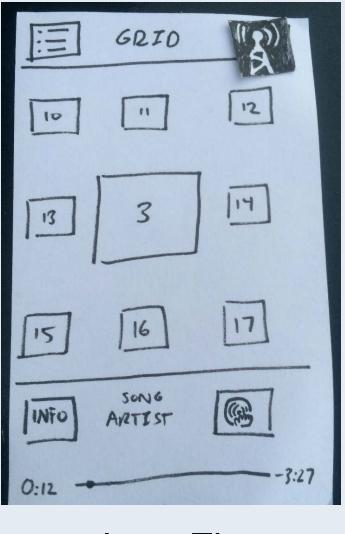

## Development

From dozens of sketches, we made an initial prototype on paper. User testing spurred further iterations of our idea, resulting in our medium-fi and high-fi prototypes.

Concept

Low-Fi

Medium-Fi