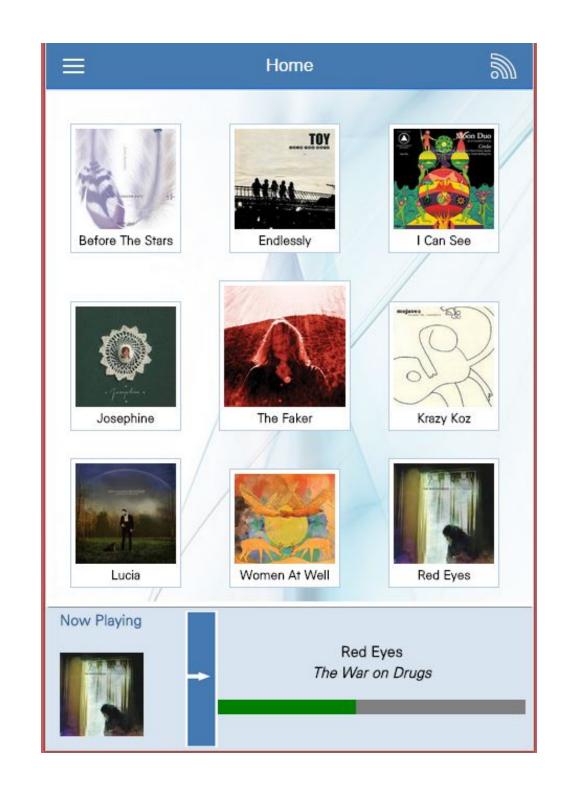

## soneme

An interactive internet radio and live DJ app that lets you control your music discovery experience and share your discoveries in real time

## Purpose

Soneme addresses the lack of current tools geared toward the cooperative discovery of great, lesser known music. We designed the app's interface so customers can find and share new music within minutes.



Discover lesser known music



Become a DJ and broadcast playlists



Listen to DJs in your area

## Development

From dozens of sketches, we made an initial prototype on paper. User testing spurred further iterations of our idea, resulting in our medium-fi and high-fi prototypes.



Concept



Low-Fi



Medium-Fi



High-Fi Mockup