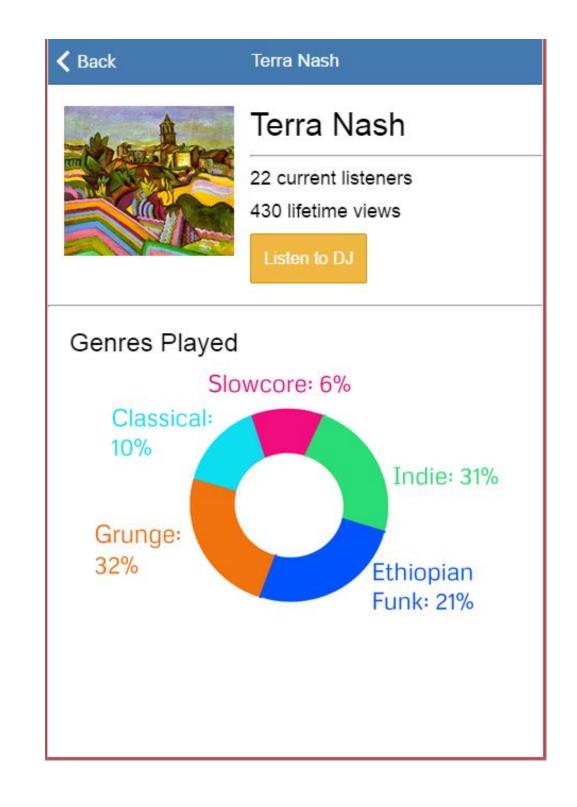

## soneme

An interactive internet radio and live DJ app that lets you control your music discovery experience and share your discoveries in real time

## Purpose

Soneme addresses the lack of current tools geared toward the cooperative discovery of great, lesser known music. We designed the app's interface so customers can find and share new music within minutes.



Discover lesser known music



Become a DJ and broadcast playlists



Listen to DJs in your area

## Development

From dozens of sketches, we made an initial prototype on paper. User testing spurred further iterations of our idea, resulting in our medium-fi and high-fi prototypes.



Concept



Low-Fi



Medium-Fi



High-Fi Mockup