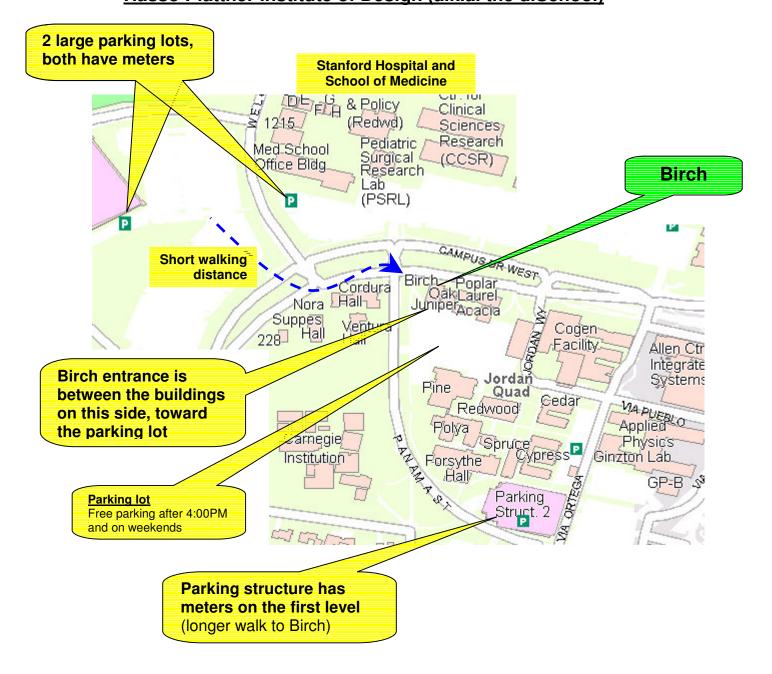

## Directions to and Parking Around Birch the Current Home of the Hasso Plattner Institute of Design (a.k.a. the d.School)

- Parking is free after 4:00PM and on weekends in almost all campus parking lots and structures.
- Directions to the Stanford Campus are available at <u>http://www.stanford.edu/home/visitors/directions.html</u>
- If you need directions to this part of the campus, go to Stanford's online interactive map site at <u>http://campus-map.stanford.edu/index.cfm</u> and enter Birch in the box under "Building Name" in the top left corner. Please remember that Birch is right off Campus Drive at the corner of Panama St.