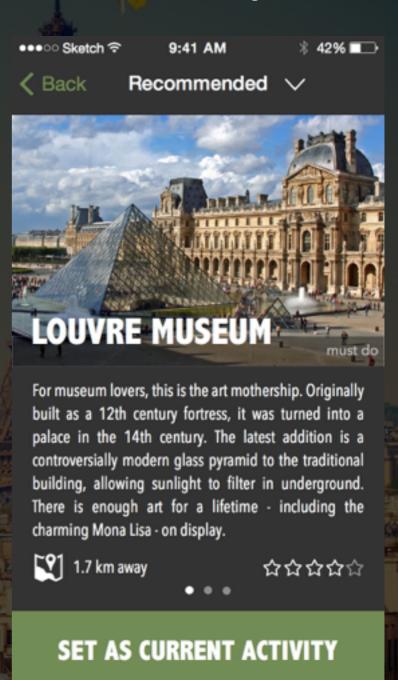

# REVISED UI - CONTENT

consciousness. Every evening, the flame is lit on the tomb of the Unknown Soldier from the Great War.

**SET AS CURRENT ACTIVITY** 

**ዕዕዕዕዕ** 

**С?**] 0.8 km away