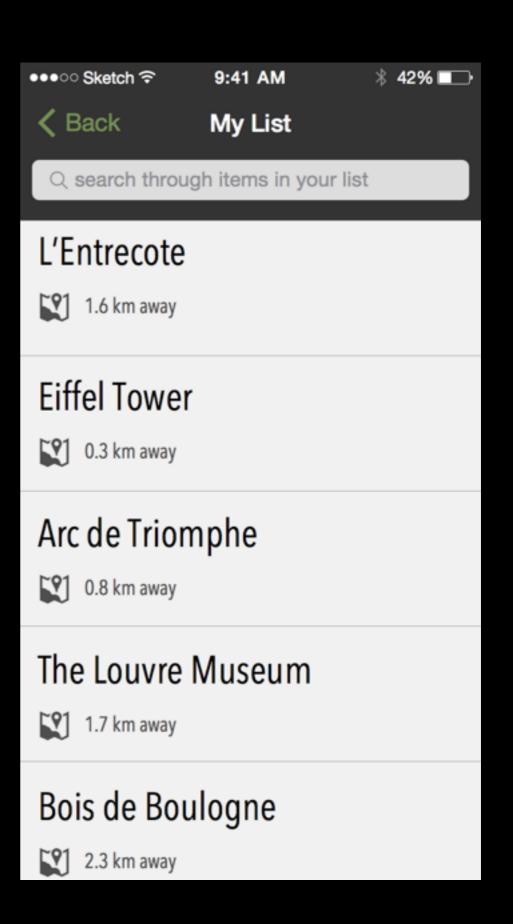

# organizing and viewing data

easily view and edit list of your activities. if you're looking for something, find it. if you find something, do it.

More interactive detail

# Wanna update your list? Stare and dream? My List.

2.3 km away