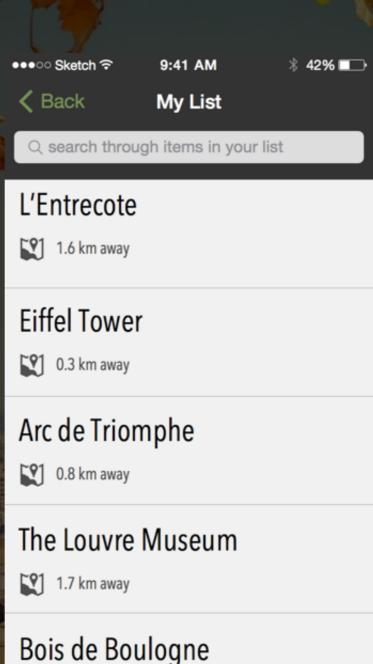

# organizing and viewing data

easily view and edit list of your activities. if you're looking for something, find it. if you find something, do it.

More interactive detail

# Wanna update your list? Stare and dream? My List.

2.3 km away