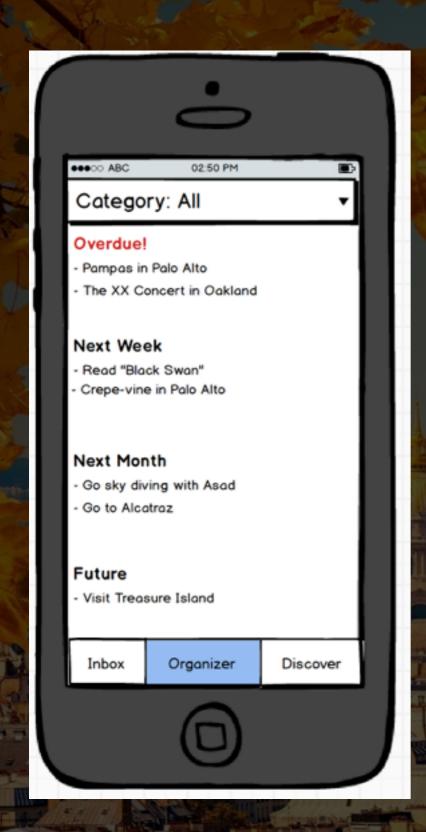

# organizing and viewing data

easily view and edit list of your activities. if you're looking for something, find it. if you find something, do it.

More interactive detail