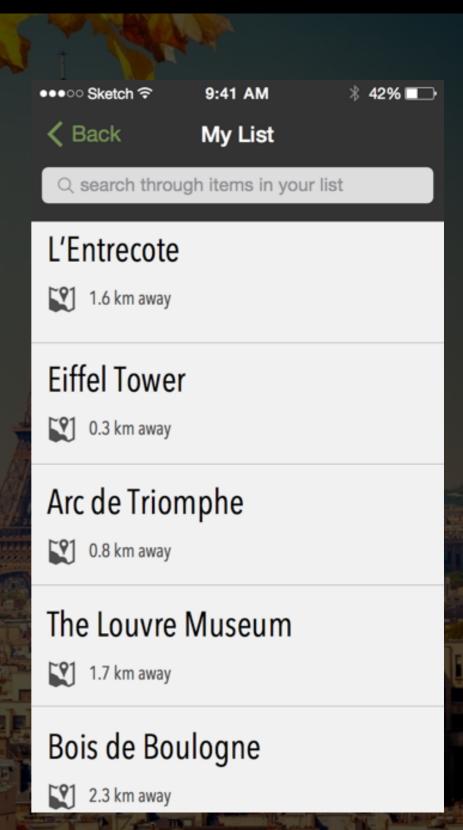

hey would like to explore and discover into one centralized location

backed by TripAdvisor

quick, fluid, and painless



#### REPRESENTATIVE TASK 2

SIMPLE, LOW FREQUENCY, MEDIUM IMPORTANCE

# organizing and viewing data

easily view and edit list of your activities. if you're looking for something, find it. if you find something, do it.

More interactive detail



#### REPRESENTATIVE TASK 3

COMPLEX, HIGH FREQUENCY, HIGH IMPORTANCE

# interacting with app recommendations

recommendations based on your location, time, and people with similar lists.

(1) "find something to do next"

or

(2) get a notification



# REVISED UI - OVERALL STRUCTURE



### REVISED UI - INTERACTION



swipe technology more consistent with iOS norms

ability to search across the application

use simple buttons



# REVISED UI - CONTENT





consciousness. Every evening, the flame is lit on the tomb of the Unknown Soldier from the Great War.

**SET AS CURRENT ACTIVITY** 

**ዕዕዕዕዕ** 

**С?**] 0.8 km away



# Found something you wanna do in a trip to Paris? Add.





# Wanna update your list? Stare and dream? My List.





2.3 km away





# Don't know what to do? Need a little help choosing?



# TOOLS USED

#### Sketch



#### InVision



- Interaction Limitations
- Limited (hard-coded) data set
- Limited Paths