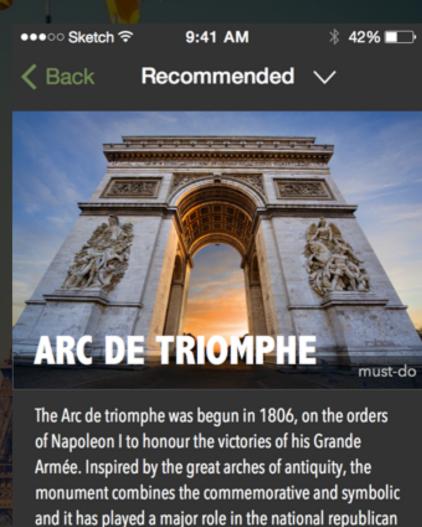

# REVISED UI - CONTENT

consciousness. Every evening, the flame is lit on the tomb of the Unknown Soldier from the Great War.

**SET AS CURRENT ACTIVITY** 

**ዕዕዕዕዕ** 

**С?**] 0.8 km away