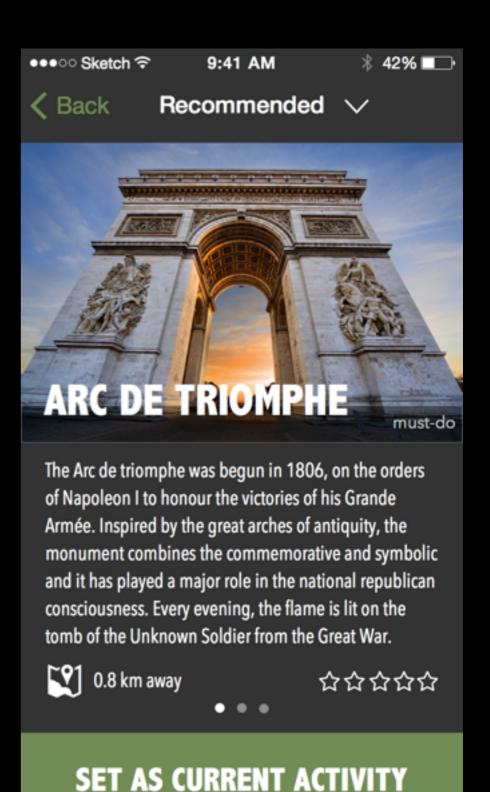

# REVISED UI - CONTENT

consciousness. Every evening, the flame is lit on the tomb of the Unknown Soldier from the Great War.

**SET AS CURRENT ACTIVITY** 

**ዕዕዕዕዕ** 

**С?**] 0.8 km away