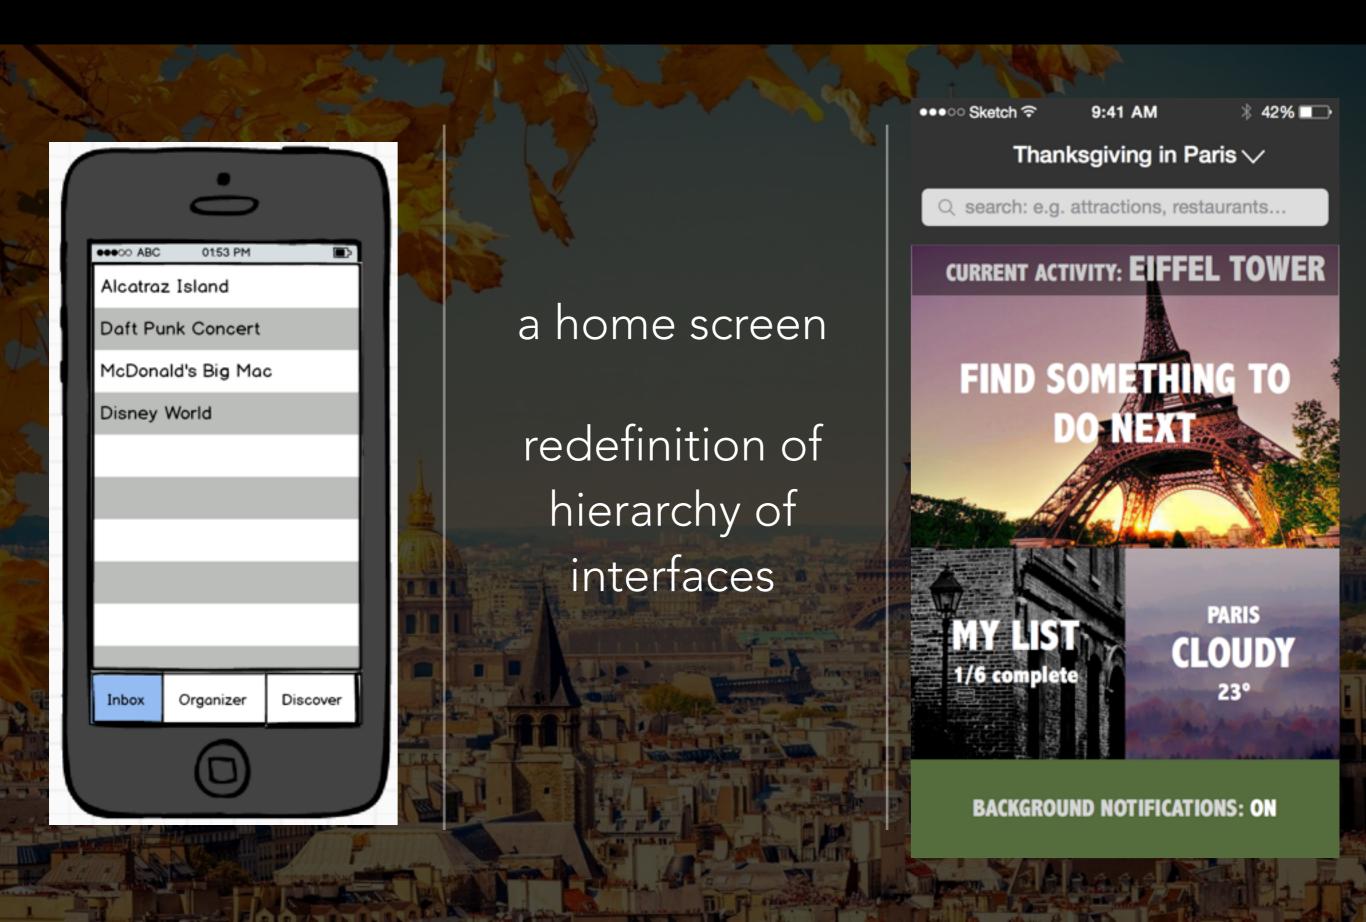

# organizing and viewing data

easily view and edit list of your activities. if you're looking for something, find it. if you find something, do it.

More interactive detail

# interacting with app recommendations

recommendations based on your location, time, and people with similar lists.

(1) "find something to do next"

or

(2) get a notification

# REVISED UI - OVERALL STRUCTURE