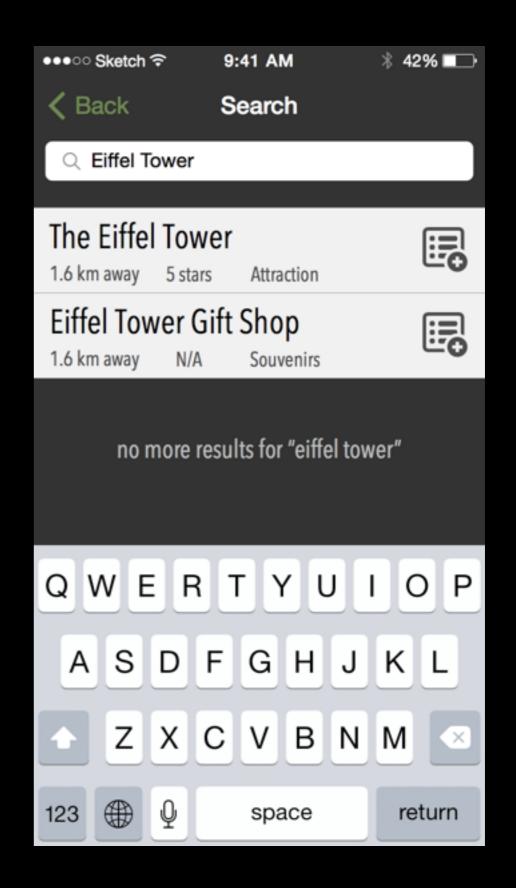

#### recording information

the user inputs what they would like to explore and discover into one centralized location

backed by TripAdvisor

quick, fluid, and painless

# Found something you wanna do in a trip to Paris? Add.