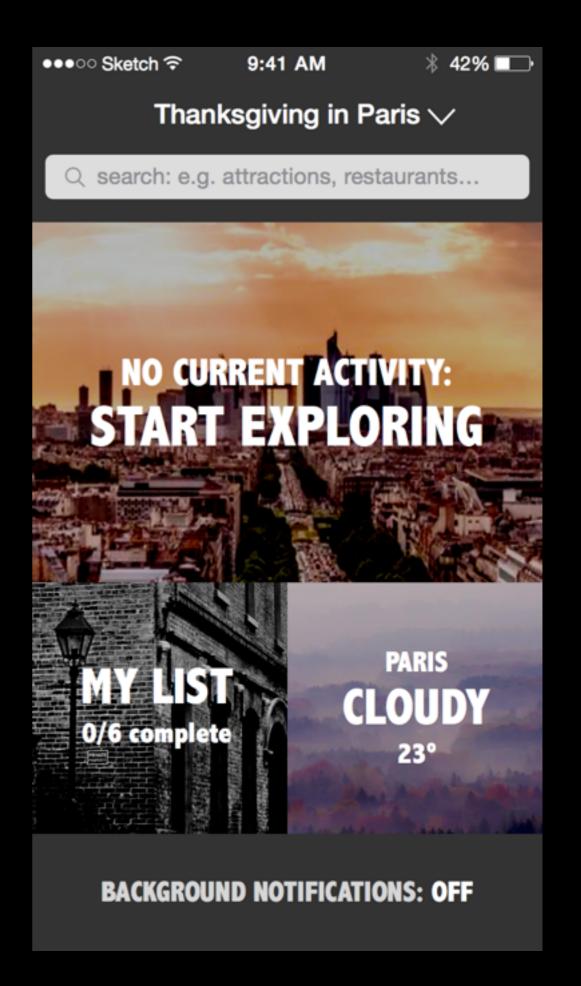

# organizing and viewing data

easily view and edit list of your activities. if you're looking for something, find it. if you find something, do it.

More interactive detail

# Found something you wanna do in a trip to Paris? Add.