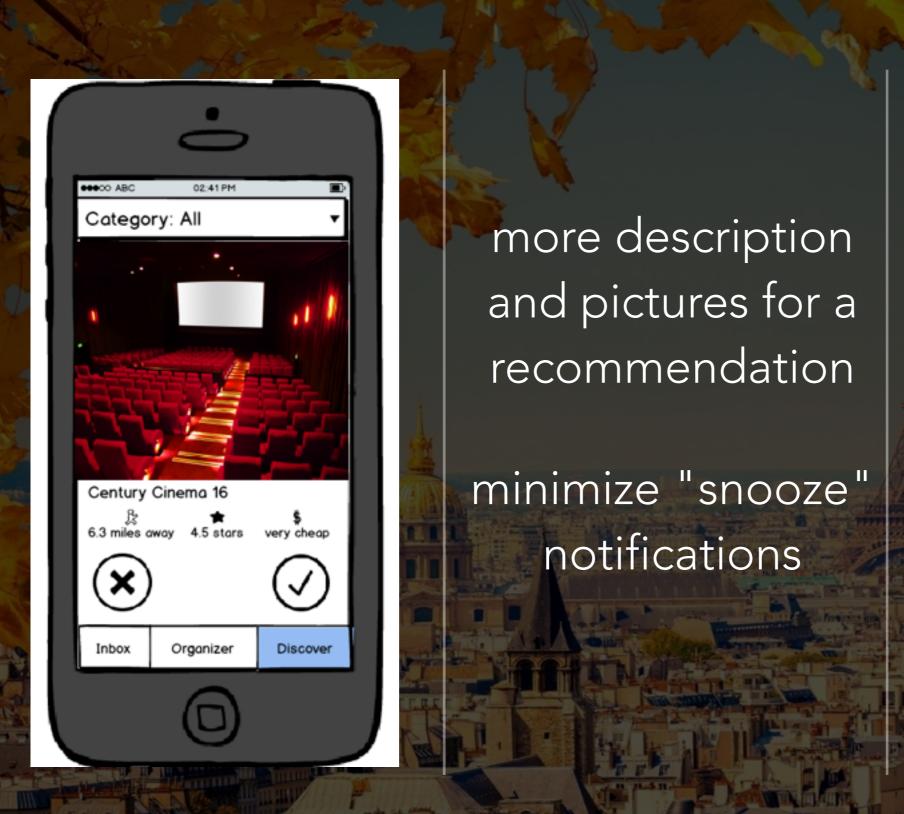

# interacting with app recommendations

recommendations based on your location, time, and people with similar lists.

(1) "find something to do next"

or

(2) get a notification

# REVISED UI - CONTENT

consciousness. Every evening, the flame is lit on the tomb of the Unknown Soldier from the Great War.

**SET AS CURRENT ACTIVITY** 

**ዕዕዕዕዕ** 

**С?**] 0.8 km away