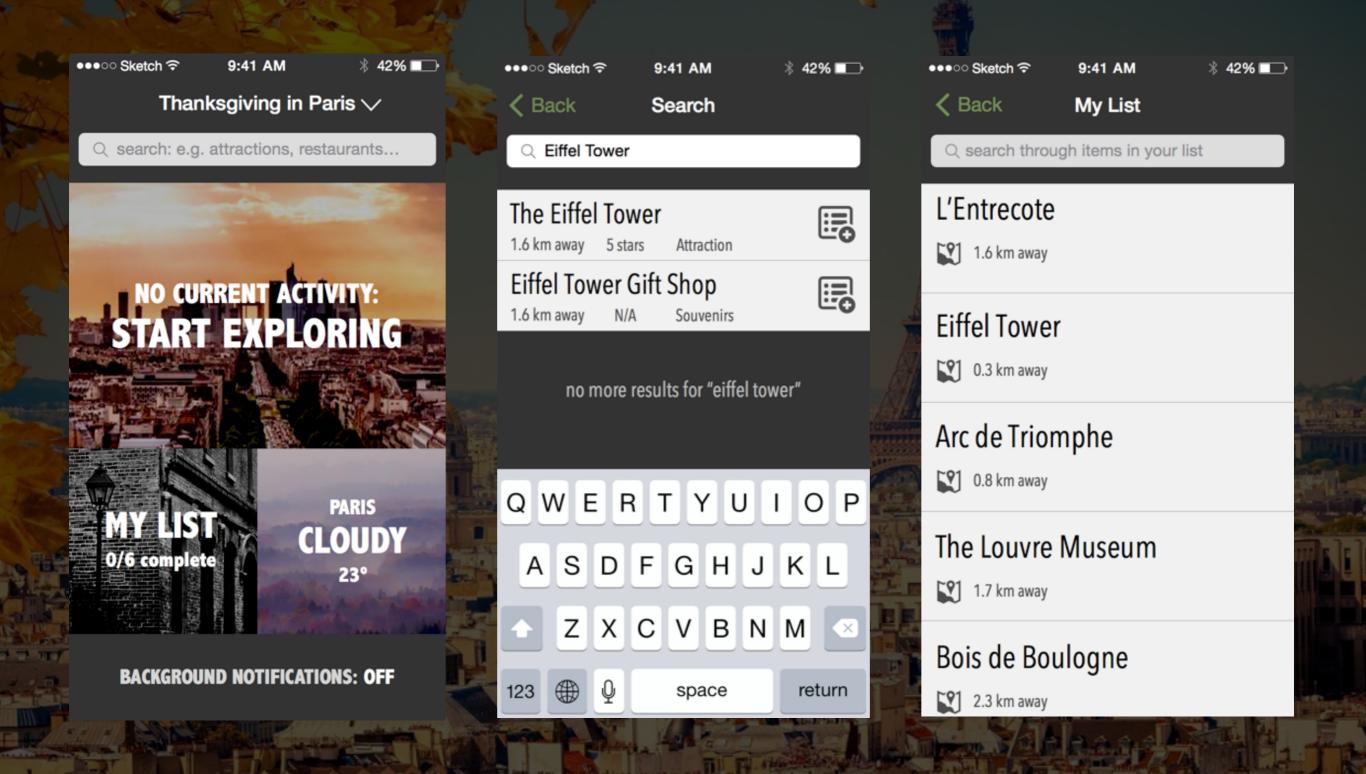

#### recording information

the user inputs what they would like to explore and discover into one centralized location

backed by TripAdvisor

quick, fluid, and painless

# organizing and viewing data

easily view and edit list of your activities. if you're looking for something, find it. if you find something, do it.

More interactive detail

# interacting with app recommendations

recommendations based on your location, time, and people with similar lists.

(1) "find something to do next"

or

(2) get a notification