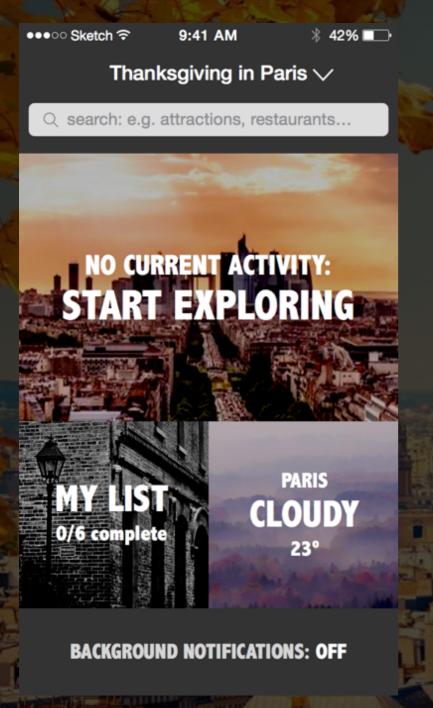

#### recording information

the user inputs what they would like to explore and discover into one centralized location

backed by TripAdvisor

quick, fluid, and painless

# organizing and viewing data

easily view and edit list of your activities. if you're looking for something, find it. if you find something, do it.

More interactive detail

# interacting with app recommendations

recommendations based on your location, time, and people with similar lists.

(1) "find something to do next"

or

(2) get a notification