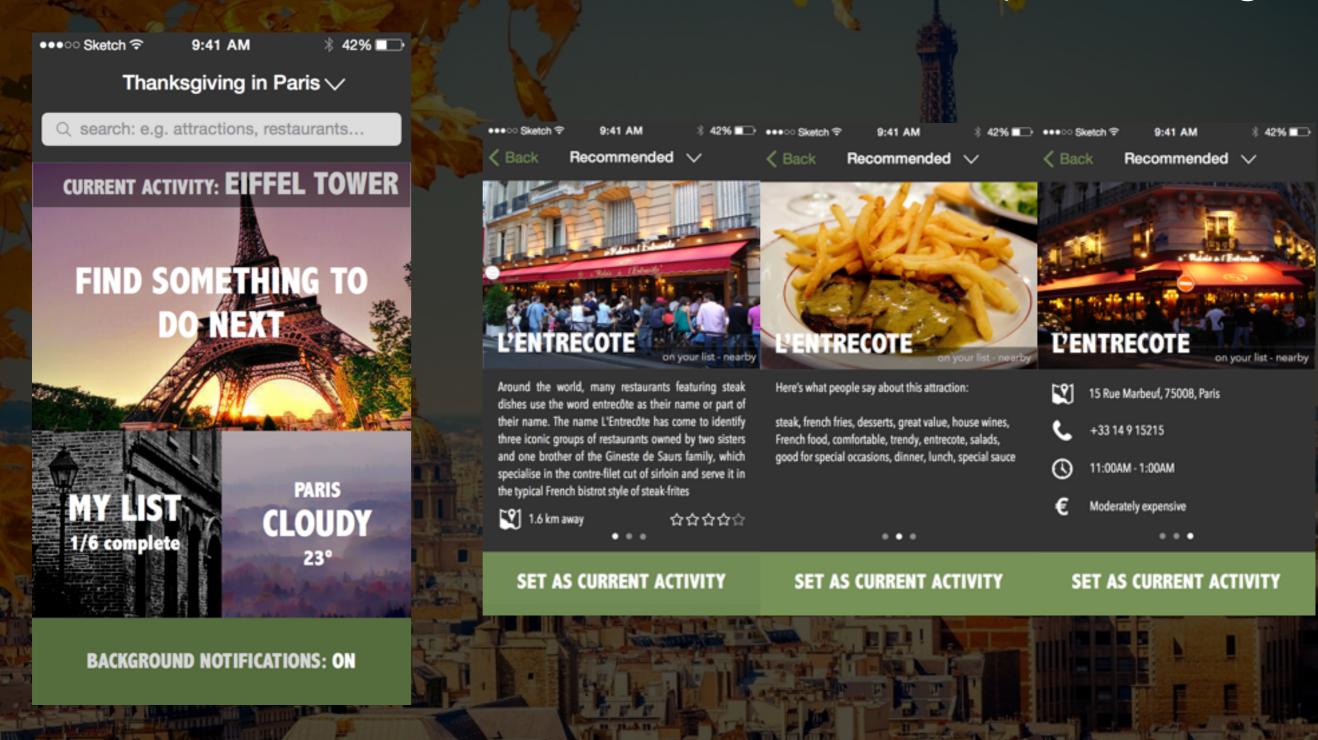

# interacting with app recommendations

recommendations based on your location, time, and people with similar lists.

(1) "find something to do next"

or

(2) get a notification

# REVISED UI - CONTENT

consciousness. Every evening, the flame is lit on the tomb of the Unknown Soldier from the Great War.

**SET AS CURRENT ACTIVITY** 

**ዕዕዕዕዕ** 

**С?**] 0.8 km away