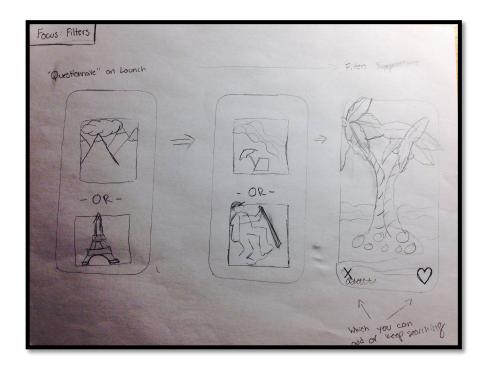

to Jeonju Hanok Village                 |  |  |
|                  |                                          | 10:00~12:30 | Jeonju Hanok Village Tour                        |  |  |
|                  | Jeonju                                   | 12:30~14:00 | Lunch                                            |  |  |
|                  |                                          | 14:00~15:00 | Watching Traditional Performance                 |  |  |
|                  | New Millennium Hall Yonsei<br>University | 15:00~18:20 | Arrival at Yonsei University & Luggage Check-Out |  |  |

# Application Idea - Group Collaboration



# Application Idea - Share Itineraries



#### Application Idea - Earth Tinder



## Early Design Sketches



Trip details and favorites



### Early Design Sketches



Filter with images

## Early Design Sketches



#### Summary

- Difficult to plan for trips
  - Logistics
  - destinations
- For finding destinations, there is too much info
  - Most is not useful
- The advice of friends is worthwhile
- Unchartered will provide a fun and engaging platform for discovering new places to travel