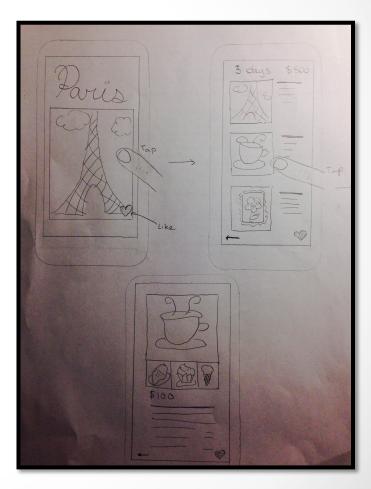

| 08:30~10:00 | En route to Jeonju Hanok Village                 |  |  |
|                  |                                          | 10:00~12:30 | Jeonju Hanok Village Tour                        |  |  |
|                  | Jeonju                                   | 12:30~14:00 | Lunch                                            |  |  |
|                  |                                          | 14:00~15:00 | Watching Traditional Performance                 |  |  |
|                  | New Millennium Hall Yonsei<br>University | 15:00~18:20 | Arrival at Yonsei University & Luggage Check-Out |  |  |

# Application Idea - Group Collaboration



# Application Idea - Share Itineraries



#### Application Idea - Earth Tinder



## Early Design Sketches



Trip details and favorites



### Early Design Sketches



Filter with images

## Early Design Sketches



#### Summary

- Difficult to plan for trips
  - Logistics
  - destinations
- For finding destinations, there is too much info
  - Most is not useful
- The advice of friends is worthwhile
- Unchartered will provide a fun and engaging platform for discovering new places to travel