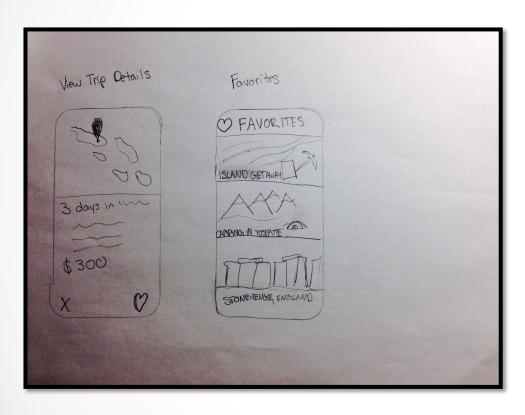

| 08:30~10:00 | En route to Jeonju Hanok Village                 |  |  |
|                  |                                          | 10:00~12:30 | Jeonju Hanok Village Tour                        |  |  |
|                  | Jeonju                                   | 12:30~14:00 | Lunch                                            |  |  |
|                  |                                          | 14:00~15:00 | Watching Traditional Performance                 |  |  |
|                  | New Millennium Hall Yonsei<br>University | 15:00~18:20 | Arrival at Yonsei University & Luggage Check-Out |  |  |

# Application Idea - Group Collaboration



# Application Idea - Share Itineraries



#### Application Idea - Earth Tinder



## Early Design Sketches



Trip details and favorites



### Early Design Sketches



Filter with images

## Early Design Sketches



#### Summary

- Difficult to plan for trips
  - Logistics
  - destinations
- For finding destinations, there is too much info
  - Most is not useful
- The advice of friends is worthwhile
- Unchartered will provide a fun and engaging platform for discovering new places to travel