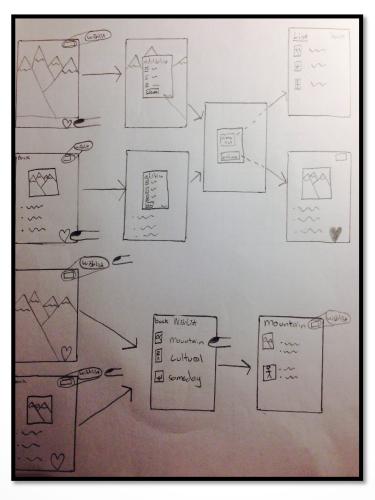

|                  |                                          | 10:00~12:30 | Jeonju Hanok Village Tour                        |  |  |
|                  | Jeonju                                   | 12:30~14:00 | Lunch                                            |  |  |
|                  |                                          | 14:00~15:00 | Watching Traditional Performance                 |  |  |
|                  | New Millennium Hall Yonsei<br>University | 15:00~18:20 | Arrival at Yonsei University & Luggage Check-Out |  |  |

# Application Idea - Group Collaboration



# Application Idea - Share Itineraries



#### Application Idea - Earth Tinder



## Early Design Sketches



Trip details and favorites



### Early Design Sketches



Filter with images

## Early Design Sketches



#### Summary

- Difficult to plan for trips
  - Logistics
  - destinations
- For finding destinations, there is too much info
  - Most is not useful
- The advice of friends is worthwhile
- Unchartered will provide a fun and engaging platform for discovering new places to travel