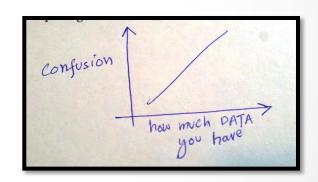

- How are the tasks learned?
  - Repeated action; adapting pre-existing skills
  - o From friends (e.g. theFlightDeal)
- Where are the tasks performed?
  - Computer
  - At home or hostel/hotel
- What is the relationship between customer & data?
  - Inundated with data
  - Want less data, more value