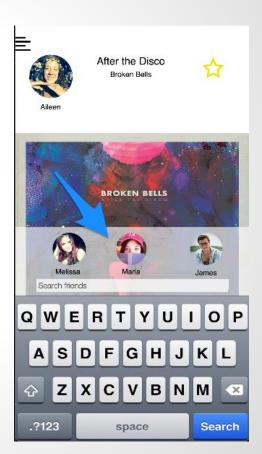

# MERGE

Don't just listen to music; listen to people

### **OVERVIEW**

- Review the tasks
- Show revised UI
- Demo
- Discuss prototyping tools

# **TASKS**

## SHARE MUSIC

#### **KEY CHANGES:**

Make it easier to search



### DISCOVER NEW MUSIC

#### **KEY CHANGES:**

- Create an inbox
- Show recommendations on app open

## FORM NEW RELATIONSHIPS

#### **KEY CHANGES:**

- Create an inbox
- Make the UI more clear



# REVISED UI

## **USER PROFILE**

- Simplified the interface to reflect simplified app usage
- Gives users more control



## FRIENDS PROFILE



# SEARCH





# **INBOX**

- Shown at start
- Accessible through menu





# DEMO

#### TOOLS USED

- Proto.io
- What worked:
  - Has a lot of features: animations, text fields, etc
- What didn't work:
  - Wasn't great for collaboration
  - Also, we can only use it for 10 more days

### CONCLUSION

- We incorporated the results from testing
- Merge is now a much more focused app
- Improvements can still be made to the UI