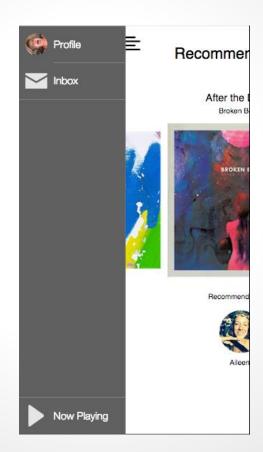

# MERGE

Don't just listen to music; listen to people

### **OVERVIEW**

- Review the tasks
- Show revised UI
- Demo
- Discuss prototyping tools

# **TASKS**

## SHARE MUSIC

#### **KEY CHANGES:**

Make it easier to search



### DISCOVER NEW MUSIC

#### **KEY CHANGES:**

- Create an inbox
- Show recommendations on app open

## FORM NEW RELATIONSHIPS

#### **KEY CHANGES:**

- Create an inbox
- Make the UI more clear



# REVISED UI

## **USER PROFILE**

- Simplified the interface to reflect simplified app usage
- Gives users more control



## FRIENDS PROFILE



# SEARCH





# **INBOX**

- Shown at start
- Accessible through menu





# DEMO

#### TOOLS USED

- Proto.io
- What worked:
  - Has a lot of features: animations, text fields, etc
- What didn't work:
  - Wasn't great for collaboration
  - Also, we can only use it for 10 more days

### CONCLUSION

- We incorporated the results from testing
- Merge is now a much more focused app
- Improvements can still be made to the UI