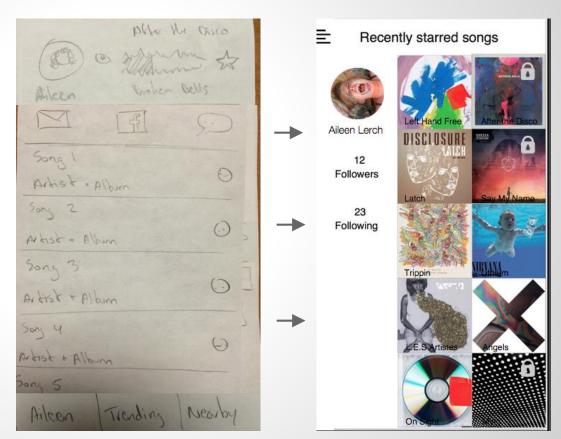

## **USER PROFILE**

- Simplified the interface to reflect simplified app usage
- Gives users more control