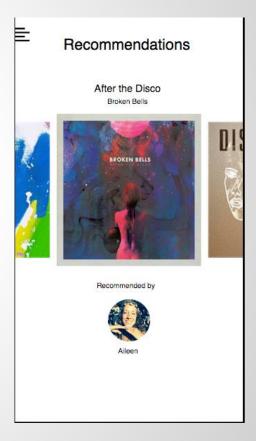

### DISCOVER NEW MUSIC

#### **KEY CHANGES:**

- Create an inbox
- Show recommendations on app open