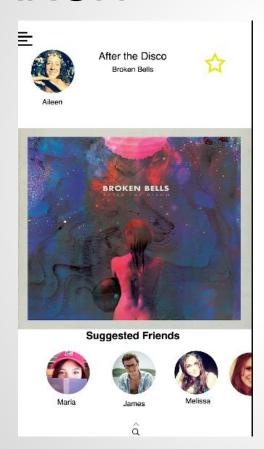

## SHARE MUSIC

#### **KEY CHANGES:**

Make it easier to search

### DISCOVER NEW MUSIC

#### **KEY CHANGES:**

- Create an inbox
- Show recommendations on app open