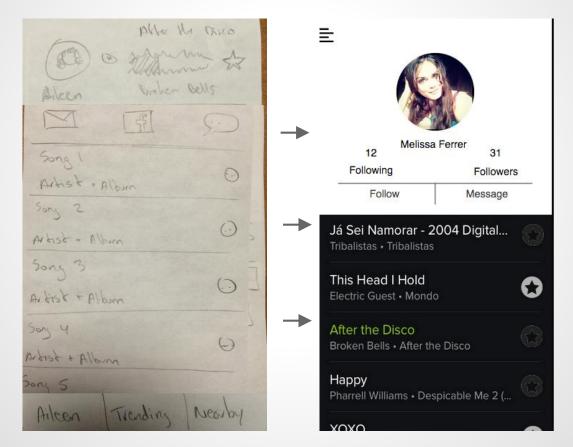

# MERGE

Don't just listen to music; listen to people

### **OVERVIEW**

- Review the tasks
- Show revised UI
- Demo
- Discuss prototyping tools

# **TASKS**

## SHARE MUSIC

#### **KEY CHANGES:**

Make it easier to search



### DISCOVER NEW MUSIC

#### **KEY CHANGES:**

- Create an inbox
- Show recommendations on app open

## FORM NEW RELATIONSHIPS

#### **KEY CHANGES:**

- Create an inbox
- Make the UI more clear



# REVISED UI

## **USER PROFILE**

- Simplified the interface to reflect simplified app usage
- Gives users more control



## FRIENDS PROFILE



# SEARCH





# **INBOX**

- Shown at start
- Accessible through menu





# DEMO

#### TOOLS USED

- Proto.io
- What worked:
  - Has a lot of features: animations, text fields, etc
- What didn't work:
  - Wasn't great for collaboration
  - Also, we can only use it for 10 more days

### CONCLUSION

- We incorporated the results from testing
- Merge is now a much more focused app
- Improvements can still be made to the UI