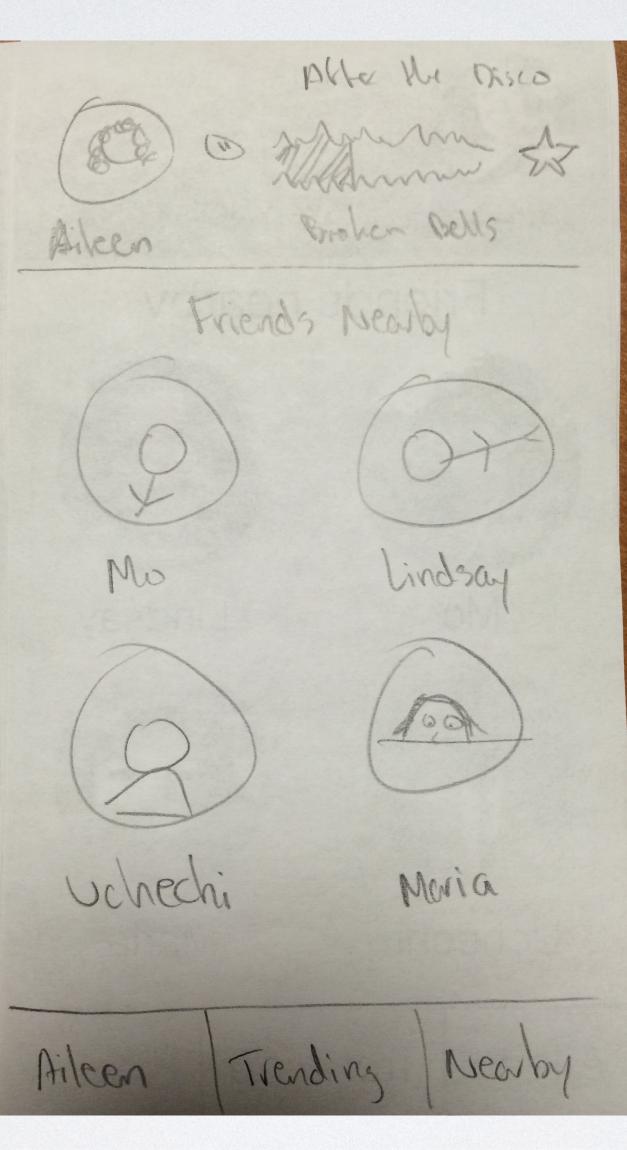

#### UI SKETCH

plife the Disco ( ) Mann 23 Broken Bells Aileen Friends Nearby Lindsay No 60 Uchechi Maria Trending Nearby Aileen